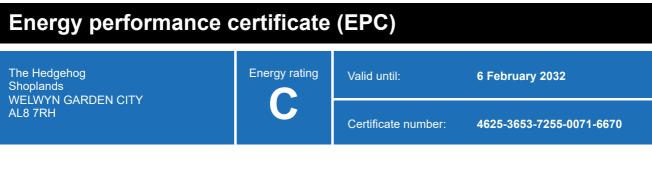

### **Energy rating and score**

This property's energy rating is C.

Properties get a rating from A+ (best) to G (worst) and a score.

The better the rating and score, the lower your property's carbon emissions are likely to be.