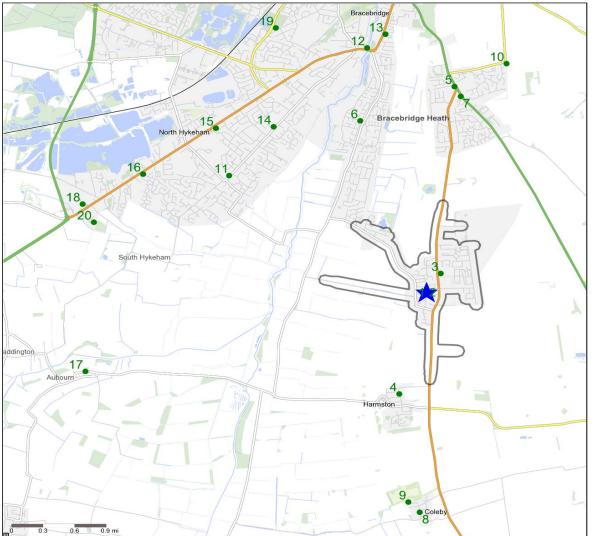

### **Competitor Map**

Copyright Experian Ltd, HERE 2017. Ordnance Survey © Crown copyright 2017

| 🛨 Site | Star Pubs | Pubs |  |
|--------|-----------|------|--|

### **Top 20 Nearest Competitors**

| d | Order | Outlet Name                | Operator            | Walktime From<br>Site (Minutes) | Drivetime from<br>Site (Minutes) |
|---|-------|----------------------------|---------------------|---------------------------------|----------------------------------|
|   | 1     | Horse & Jockey, LN 5 9RF   | Star Pubs & Bars    | 0.0                             | 0.1                              |
|   | 2     | Three Horseshoes, LN 5 9RF | Wellington          | 0.0                             | 0.1                              |
|   | 3     | Wheatsheaf Inn, LN 5 9NT   | Ei Group            | 6.6                             | 1.5                              |
|   | 4     | Thorold Arms, LN 5 9SN     | Independent Free    | 27.2                            | 3.7                              |
|   | 5     | Bull, LN 4 2LA             | Pub People Co Ltd   | 44.4                            | 6.1                              |
|   | 6     | Crows Nest, LN 5 9TR       | Ei Group            | 45.0                            | 6.9                              |
| d | 7     | Blacksmiths Arms, LN 4 2NA | Independent Free    | 45.9                            | 5.7                              |
|   | 8     | Tempest Arms, LN 5 0AG     | Independent Free    | 48.6                            | 4.9                              |
|   | 9     | Bell, LN 5 0AH             | Unknown             | 49.2                            | 6.1                              |
|   | 10    | Homestead, LN 4 2RS        | Greene King         | 57.6                            | 7.5                              |
|   | 11    | Harrows Inn, LN 6 8NH      | Ei Group            | 57.9                            | 7.4                              |
|   | 12    | Plough, LN 6 8RJ           | Marston's           | 61.8                            | 9.1                              |
|   | 13    | Gate House Inn, LN 5 8QJ   | Ei Group            | 65.4                            | 9.9                              |
|   | 14    | Lincoln Green, LN 6 8DL    | Star Pubs & Bars    | 71.8                            | 9.6                              |
|   | 15    | Centurion, LN 6 8LB        | Mitchells & Butlers | 74.9                            | 9.5                              |
|   | 16    | Fox & Hounds, LN 6 9SP     | Ei Group            | 78.9                            | 9.9                              |
|   | 17    | Royal Oak, LN 5 9DT        | Independent Free    | 92.3                            | 9.8                              |
|   | 18    | Game Keeper, LN 6 9NH      | Greene King         | 92.6                            | 11.2                             |
| 7 | 19    | Crown & Arrow, LN 6 7JJ    | Greene King         | 93.9                            | 12.3                             |
|   | 20    | Gateway Park, LN 6 9UH     | Whitbread           | 96.1                            | 12.0                             |