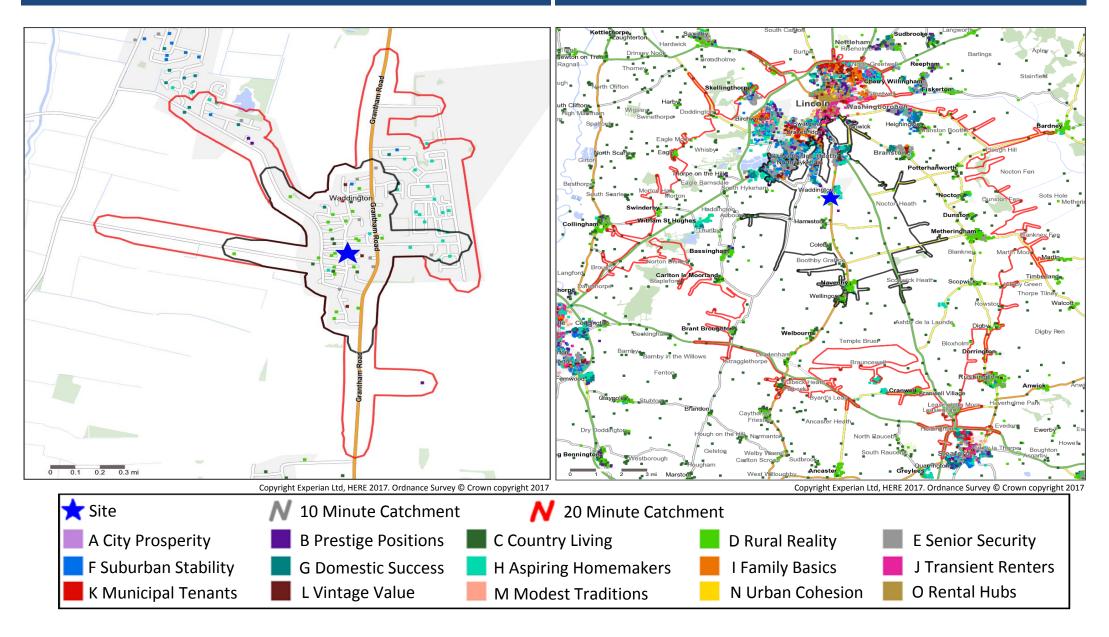

### **Mosaic Groups in 10 and 20 Minute WT Catchment Areas**

#### Mosaic Groups in 10 and 20 Minute DT Catchment Area

### **20 Minute Walktime and Drivetime Mosaic Type Visualisation**