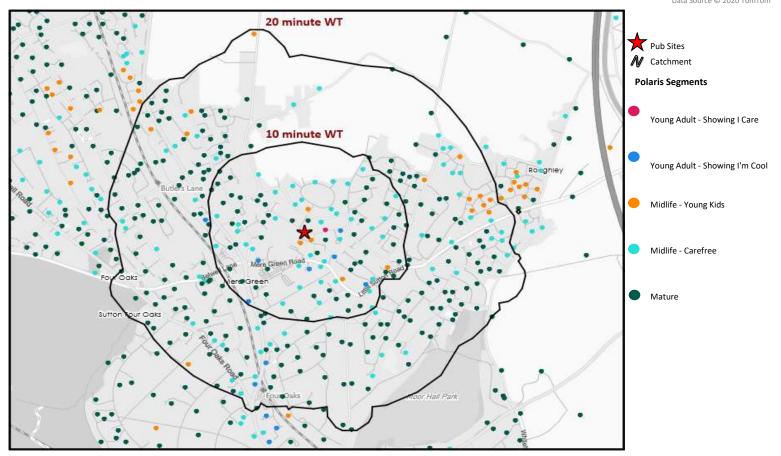

# **Polaris Summary - Pint Pot Sutton Coldfield**

© 2023 CACI Limited and all other applicable third party notices (Acorn) can be found at www.caci.co

| Polaris Profile by Catchment |  |
|------------------------------|--|
|                              |  |

|                                |            |               |             |                     | *WT= Walktime | e, **DT= Drivetime |
|--------------------------------|------------|---------------|-------------|---------------------|---------------|--------------------|
|                                | Р          | opulation Cou | nt          | Index vs GB average |               |                    |
| Polaris Segment                | 10 min WT* | 20 min WT*    | 20 min DT** | 10 min WT*          | 20 min WT*    | 20 min DT**        |
|                                |            |               |             |                     |               |                    |
| Young Adult - Showing I Care   | 39         | 39            | 5,129       | 13                  | 4             | 17                 |
| Young Adult - Showing I'm Cool | 109        | 181           | 21,970      | 36                  | 19            | 72                 |
| Midlife - Young Kids           | 116        | 441           | 96,947      | 11                  | 13            | 93                 |
| Midlife - Carefree             | 1,355      | 2,727         | 91,755      | 198                 | 122           | 132                |
| Mature                         | 1,631      | 7,214         | 111,861     | 179                 | 243           | 121                |
| Not Private Households         | 0          | 0             | 3,723       | 0                   | 0             | 78                 |
| Total                          | 3,250      | 10,602        | 331,385     |                     |               |                    |