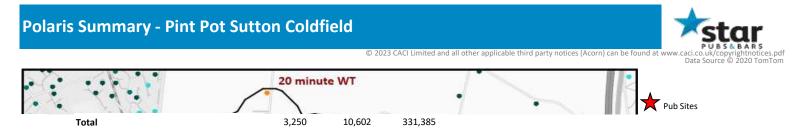

# **Polaris Summary - Pint Pot Sutton Coldfield**

© 2023 CACI Limited and all other applicable third party notices (Acorn) can be found at www.caci.co

| Polaris Profile by Catchment |  |
|------------------------------|--|
|                              |  |

|                                |            |               |             |                     | *WT= Walktime | e, **DT= Drivetime |
|--------------------------------|------------|---------------|-------------|---------------------|---------------|--------------------|
|                                | Р          | opulation Cou | nt          | Index vs GB average |               |                    |
| Polaris Segment                | 10 min WT* | 20 min WT*    | 20 min DT** | 10 min WT*          | 20 min WT*    | 20 min DT**        |
|                                |            |               |             |                     |               |                    |
| Young Adult - Showing I Care   | 39         | 39            | 5,129       | 13                  | 4             | 17                 |
| Young Adult - Showing I'm Cool | 109        | 181           | 21,970      | 36                  | 19            | 72                 |
| Midlife - Young Kids           | 116        | 441           | 96,947      | 11                  | 13            | 93                 |
| Midlife - Carefree             | 1,355      | 2,727         | 91,755      | 198                 | 122           | 132                |
| Mature                         | 1,631      | 7,214         | 111,861     | 179                 | 243           | 121                |
| Not Private Households         | 0          | 0             | 3,723       | 0                   | 0             | 78                 |
| Total                          | 3,250      | 10,602        | 331,385     |                     |               |                    |

# Polaris Summary - Pint Pot Sutton Coldfield

© 2023 CACI Limited and all other applicable third party notices (Acorn) can be found at www.cacic.o.uk/copyrightnotices.pdf Data Source © 2020 TomTom

|                                | Polaris Plus Profile by Catchment |                  |             |            |                     |                    |  |
|--------------------------------|-----------------------------------|------------------|-------------|------------|---------------------|--------------------|--|
|                                |                                   |                  |             |            | *WT= Walktime       | e, **DT= Drivetime |  |
|                                | P                                 | Population Count |             |            | Index vs GB average |                    |  |
| Polaris Plus Segment           | 10 min WT*                        | 20 min WT*       | 20 min DT** | 10 min WT* | 20 min WT*          | 20 min DT**        |  |
| Young Adult - Showing I Care   |                                   |                  |             |            |                     |                    |  |
| Low                            | 0                                 | 0                | 490         | 0          | 0                   | 4                  |  |
| Medium                         | 0                                 | 0                | 0           | 0          | 0                   | 0                  |  |
| High                           | 39                                | 39               | 4,639       | 36         | 11                  | 42                 |  |
| Young Adult - Showing I'm Cool |                                   |                  |             |            |                     |                    |  |
| Low                            | 0                                 | 0                | 0           | 0          | 0                   | 0                  |  |
| Medium                         | 39                                | 39               | 8,775       | 32         | 10                  | 72                 |  |
| High                           | 70                                | 142              | 13,195      | 48         | 30                  | 89                 |  |
| Midlife - Young Kids           |                                   |                  |             |            |                     |                    |  |
| Low                            | 0                                 | 0                | 27,492      | 0          | 0                   | 75                 |  |
|                                | 76                                | 76               | 52,131      | 16         | 5                   | 105                |  |
| High                           | 40                                | 365              | 17,324      | 23         | 64                  | 97                 |  |
| Midlife - Carefree             |                                   |                  |             |            |                     |                    |  |
| Low                            | 81                                | 81               | 9,370       | 73         | 22                  | 83                 |  |
|                                | 532                               | 532              | 40,374      | 244        | 75                  | 181                |  |
| High                           | 742                               | 2,114            | 42,011      | 209        | 183                 | 116                |  |
| Mature                         |                                   |                  |             |            |                     |                    |  |
| Low                            | 547                               | 1,150            | 24,430      | 284        | 183                 | 124                |  |
| Medium                         | 979                               | 3,049            | 47,435      | 238        | 227                 | 113                |  |
| High                           | 105                               | 3,015            | 39,996      | 34         | 303                 | 129                |  |
| Not Private Households         | 0                                 | 0                | 3,723       | 0          | 0                   | 78                 |  |