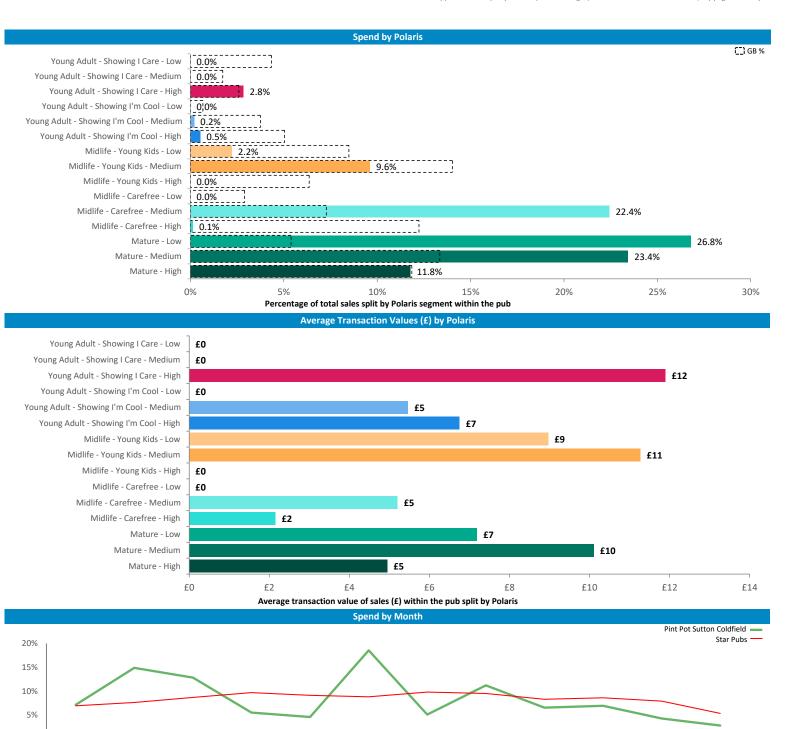

|                                |            |               |             |                     | *WT= Walktime | e, **DT= Drivetime |
|--------------------------------|------------|---------------|-------------|---------------------|---------------|--------------------|
|                                | Р          | opulation Cou | nt          | Index vs GB average |               |                    |
| Polaris Segment                | 10 min WT* | 20 min WT*    | 20 min DT** | 10 min WT*          | 20 min WT*    | 20 min DT**        |
|                                |            |               |             |                     |               |                    |
| Young Adult - Showing I Care   | 39         | 39            | 5,129       | 13                  | 4             | 17                 |
| Young Adult - Showing I'm Cool | 109        | 181           | 21,970      | 36                  | 19            | 72                 |
| Midlife - Young Kids           | 116        | 441           | 96,947      | 11                  | 13            | 93                 |
| Midlife - Carefree             | 1,355      | 2,727         | 91,755      | 198                 | 122           | 132                |
| Mature                         | 1,631      | 7,214         | 111,861     | 179                 | 243           | 121                |
| Not Private Households         | 0          | 0             | 3,723       | 0                   | 0             | 78                 |
| Total                          | 3,250      | 10,602        | 331,385     |                     |               |                    |

# Polaris Summary - Pint Pot Sutton Coldfield

© 2023 CACI Limited and all other applicable third party notices (Acorn) can be found at www.cacic.o.uk/copyrightnotices.pdf Data Source © 2020 TomTom

|                                | Polaris Plus Profile by Catchment |                  |             |            |                     |                    |  |
|--------------------------------|-----------------------------------|------------------|-------------|------------|---------------------|--------------------|--|
|                                |                                   |                  |             |            | *WT= Walktime       | e, **DT= Drivetime |  |
|                                | P                                 | Population Count |             |            | Index vs GB average |                    |  |
| Polaris Plus Segment           | 10 min WT*                        | 20 min WT*       | 20 min DT** | 10 min WT* | 20 min WT*          | 20 min DT**        |  |
| Young Adult - Showing I Care   |                                   |                  |             |            |                     |                    |  |
| Low                            | 0                                 | 0                | 490         | 0          | 0                   | 4                  |  |
| Medium                         | 0                                 | 0                | 0           | 0          | 0                   | 0                  |  |
| High                           | 39                                | 39               | 4,639       | 36         | 11                  | 42                 |  |
| Young Adult - Showing I'm Cool |                                   |                  |             |            |                     |                    |  |
| Low                            | 0                                 | 0                | 0           | 0          | 0                   | 0                  |  |
| Medium                         | 39                                | 39               | 8,775       | 32         | 10                  | 72                 |  |
| High                           | 70                                | 142              | 13,195      | 48         | 30                  | 89                 |  |
| Midlife - Young Kids           |                                   |                  |             |            |                     |                    |  |
| Low                            | 0                                 | 0                | 27,492      | 0          | 0                   | 75                 |  |
|                                | 76                                | 76               | 52,131      | 16         | 5                   | 105                |  |
| High                           | 40                                | 365              | 17,324      | 23         | 64                  | 97                 |  |
| Midlife - Carefree             |                                   |                  |             |            |                     |                    |  |
| Low                            | 81                                | 81               | 9,370       | 73         | 22                  | 83                 |  |
|                                | 532                               | 532              | 40,374      | 244        | 75                  | 181                |  |
| High                           | 742                               | 2,114            | 42,011      | 209        | 183                 | 116                |  |
| Mature                         |                                   |                  |             |            |                     |                    |  |
| Low                            | 547                               | 1,150            | 24,430      | 284        | 183                 | 124                |  |
| Medium                         | 979                               | 3,049            | 47,435      | 238        | 227                 | 113                |  |
| High                           | 105                               | 3,015            | 39,996      | 34         | 303                 | 129                |  |
| Not Private Households         | 0                                 | 0                | 3,723       | 0          | 0                   | 78                 |  |

### **Transactional Data Summary - Pint Pot Sutton Coldfield**

© 2023 CACI Limited and all other applicable third party notices (Reward Insight) can be found at www.caci.co.uk/copyrig

Sep-22

Oct-22

Nov-22

Aug-22

0%

Jan-22

Feb-22

Mar-22

Apr-22

Jun-22

Jul-22

May-22

Dec-22