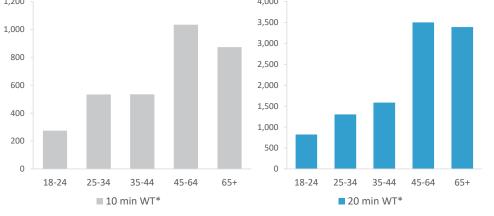

|                                         | Over GB Average                |            |                         |             |                     | *WT= Walktim         | e, **DT= Drivetim |  |
|-----------------------------------------|--------------------------------|------------|-------------------------|-------------|---------------------|----------------------|-------------------|--|
|                                         | Around GB Average              | Cat        | Catchment Size (Counts) |             |                     | Index vs GB Average  |                   |  |
|                                         | Under GB Average               | 10 min WT* | 20 min WT*              | 20 min DT** | 10 min WT*          | 20 min WT*           | 20 min DT**       |  |
|                                         |                                |            |                         |             |                     |                      |                   |  |
|                                         | Population                     | 4,302      | 13,826                  | 422,745     | 81                  | 95                   | 111               |  |
|                                         |                                |            |                         |             | Population & Adults | 18+ index is based o | n all pubs        |  |
|                                         | Adults 18+                     | 3,250      | 10,602                  | 331,385     | 75                  | 59                   | 111               |  |
|                                         | Competition Pubs               | 4          | 11                      | 329         | 27                  | 34                   | 91                |  |
|                                         | Adults 18+ per Competition Pub | 813        | 964                     | 1,007       | 98                  | 117                  | 122               |  |
|                                         | % Adults Likely to Drink       | 84.8%      | 85.6%                   | 83.3%       | 103                 | 104                  | 101               |  |
|                                         |                                |            |                         |             |                     |                      |                   |  |
|                                         | Low                            | 19.3%      | 11.6%                   | 18.6%       | 75                  | 45                   | 73                |  |
| Affluence                               | Medium                         | 50.0%      | 34.9%                   | 44.9%       | 127                 | 89                   | 114               |  |
|                                         | High                           | 30.6%      | 53.5%                   | 35.4%       | 91                  | 160                  | 105               |  |
| *Affluence does not include Not Private | e Households                   |            |                         |             |                     |                      |                   |  |
|                                         | 18-24                          | 274        | 822                     | 30,084      | 79                  | 73                   | 88                |  |
|                                         | 25-34                          | 534        | 1,303                   | 52,383      | 93                  | 71                   | 93                |  |
|                                         | 35-44                          | 535        | 1,586                   | 50,287      | 97                  | 89                   | 92                |  |
| Age Profile                             | 33-44                          | 555        | _,                      | 00,207      |                     | 00                   |                   |  |
| Age Profile                             | 45-64                          | 1,034      | 3,501                   | 109,879     | 94                  | 99                   | 102               |  |