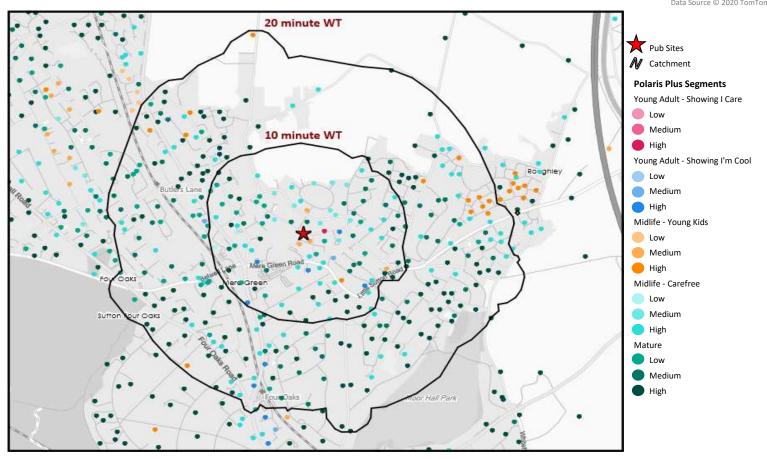

|                                         | Over GB Average                |            |                         |             |                     | *WT= Walktim         | e, **DT= Drivetim |  |
|-----------------------------------------|--------------------------------|------------|-------------------------|-------------|---------------------|----------------------|-------------------|--|
|                                         | Around GB Average              | Cat        | Catchment Size (Counts) |             |                     | Index vs GB Average  |                   |  |
|                                         | Under GB Average               | 10 min WT* | 20 min WT*              | 20 min DT** | 10 min WT*          | 20 min WT*           | 20 min DT**       |  |
|                                         |                                |            |                         |             |                     |                      |                   |  |
|                                         | Population                     | 4,302      | 13,826                  | 422,745     | 81                  | 95                   | 111               |  |
|                                         |                                |            |                         |             | Population & Adults | 18+ index is based o | n all pubs        |  |
|                                         | Adults 18+                     | 3,250      | 10,602                  | 331,385     | 75                  | 59                   | 111               |  |
|                                         | Competition Pubs               | 4          | 11                      | 329         | 27                  | 34                   | 91                |  |
|                                         | Adults 18+ per Competition Pub | 813        | 964                     | 1,007       | 98                  | 117                  | 122               |  |
|                                         | % Adults Likely to Drink       | 84.8%      | 85.6%                   | 83.3%       | 103                 | 104                  | 101               |  |
|                                         |                                |            |                         |             |                     |                      |                   |  |
|                                         | Low                            | 19.3%      | 11.6%                   | 18.6%       | 75                  | 45                   | 73                |  |
| Affluence                               | Medium                         | 50.0%      | 34.9%                   | 44.9%       | 127                 | 89                   | 114               |  |
|                                         | High                           | 30.6%      | 53.5%                   | 35.4%       | 91                  | 160                  | 105               |  |
| *Affluence does not include Not Private | e Households                   |            |                         |             |                     |                      |                   |  |
|                                         | 18-24                          | 274        | 822                     | 30,084      | 79                  | 73                   | 88                |  |
|                                         | 25-34                          | 534        | 1,303                   | 52,383      | 93                  | 71                   | 93                |  |
|                                         | 35-44                          | 535        | 1,586                   | 50,287      | 97                  | 89                   | 92                |  |
| Age Profile                             | 33-44                          | 555        | _,                      | 00,207      |                     | 00                   |                   |  |
| Age Profile                             | 45-64                          | 1,034      | 3,501                   | 109,879     | 94                  | 99                   | 102               |  |

|                 |                     | Catchment Size (Counts) |             |               | Inc        | Index vs GB Average |             |  |
|-----------------|---------------------|-------------------------|-------------|---------------|------------|---------------------|-------------|--|
|                 |                     | 10 min WT*              | 20 min WT*  | 20 min DT**   | 10 min WT* | 20 min WT*          | 20 min DT** |  |
|                 |                     |                         |             |               |            |                     |             |  |
| Gender          | Male                | 2,002 (47%)             | 6,630 (48%) | 206,038 (49%) | 94         | 97                  | 99          |  |
| Genuer          | Female              | 2,300 (53%)             | 7,196 (52%) | 216,707 (51%) | 106        | 103                 | 101         |  |
|                 |                     |                         |             |               |            |                     |             |  |
|                 | Employed: Full-time | 1,285 (45%)             | 3,845 (43%) | 127,315 (43%) | 109        | 103                 | 103         |  |
|                 | Employed: Part-time | 389 (14%)               | 1,268 (14%) | 40,793 (14%)  | 105        | 108 10              | 106         |  |
| Economic Status | Self employed       | 304 (11%)               | 990 (11%)   | 25,581 (9%)   | 112        | 115                 | 90          |  |
| (16-74)         | Unemployed          | 67 (2%)                 | 141 (2%)    | 7,646 (3%)    | 99         | 66                  | 109         |  |
|                 | Retired             | 447 (16%)               | 1,680 (19%) | 47,365 (16%)  | 114        | 135                 | 116         |  |
|                 | Other               | 350 (12%)               | 1,095 (12%) | 47,679 (16%)  | 62         | 62                  | 82          |  |
|                 |                     |                         |             |               |            |                     |             |  |
|                 | Total Worker Count  | 1,796                   | 4,501       | 204,957       |            |                     |             |  |