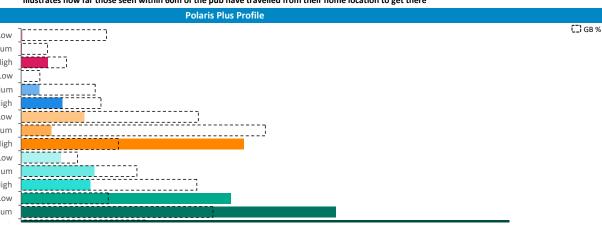

# Polaris Summary - Pint Pot Sutton Coldfield

© 2023 CACI Limited and all other applicable third party notices (Acorn) can be found at www.cacic.o.uk/copyrightnotices.pdf Data Source © 2020 TomTom

|                                | Polaris Plus Profile by Catchment |                  |             |            |                     |                    |  |
|--------------------------------|-----------------------------------|------------------|-------------|------------|---------------------|--------------------|--|
|                                |                                   |                  |             |            | *WT= Walktime       | e, **DT= Drivetime |  |
|                                | P                                 | Population Count |             |            | Index vs GB average |                    |  |
| Polaris Plus Segment           | 10 min WT*                        | 20 min WT*       | 20 min DT** | 10 min WT* | 20 min WT*          | 20 min DT**        |  |
| Young Adult - Showing I Care   |                                   |                  |             |            |                     |                    |  |
| Low                            | 0                                 | 0                | 490         | 0          | 0                   | 4                  |  |
| Medium                         | 0                                 | 0                | 0           | 0          | 0                   | 0                  |  |
| High                           | 39                                | 39               | 4,639       | 36         | 11                  | 42                 |  |
| Young Adult - Showing I'm Cool |                                   |                  |             |            |                     |                    |  |
| Low                            | 0                                 | 0                | 0           | 0          | 0                   | 0                  |  |
| Medium                         | 39                                | 39               | 8,775       | 32         | 10                  | 72                 |  |
| High                           | 70                                | 142              | 13,195      | 48         | 30                  | 89                 |  |
| Midlife - Young Kids           |                                   |                  |             |            |                     |                    |  |
| Low                            | 0                                 | 0                | 27,492      | 0          | 0                   | 75                 |  |
|                                | 76                                | 76               | 52,131      | 16         | 5                   | 105                |  |
| High                           | 40                                | 365              | 17,324      | 23         | 64                  | 97                 |  |
| Midlife - Carefree             |                                   |                  |             |            |                     |                    |  |
| Low                            | 81                                | 81               | 9,370       | 73         | 22                  | 83                 |  |
|                                | 532                               | 532              | 40,374      | 244        | 75                  | 181                |  |
| High                           | 742                               | 2,114            | 42,011      | 209        | 183                 | 116                |  |
| Mature                         |                                   |                  |             |            |                     |                    |  |
| Low                            | 547                               | 1,150            | 24,430      | 284        | 183                 | 124                |  |
| Medium                         | 979                               | 3,049            | 47,435      | 238        | 227                 | 113                |  |
| High                           | 105                               | 3,015            | 39,996      | 34         | 303                 | 129                |  |
| Not Private Households         | 0                                 | 0                | 3,723       | 0          | 0                   | 78                 |  |

Polaris Plus Profile by Catchme

Powered by InSite www.caci.co.uk

Young Adult - Showing I Care - Low Young Adult - Showing I Care - Medium Young Adult - Showing I Care - High Young Adult - Showing I'm Cool - Low Young Adult - Showing I'm Cool - Medium Young Adult - Showing I'm Cool - High Midlife - Young Kids - Low Midlife - Young Kids - Low Midlife - Young Kids - High Midlife - Young Kids - High Midlife - Carefree - Low Midlife - Carefree - Low Midlife - Carefree - High Mature - Low

# Mobile Data Summary - Pint Pot Sutton Coldfield

Time of Day/Day of Week

Mature - High
Image: Control of the second second

Polaris profile of people passing within 60m of the pub, these represent the potential customers walking past the door