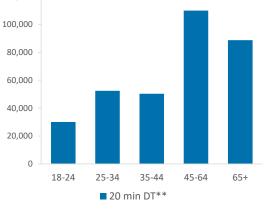

|                                         | Over GB Average                |            |                         |             |                     | *WT= Walktim         | e, **DT= Drivetim |  |
|-----------------------------------------|--------------------------------|------------|-------------------------|-------------|---------------------|----------------------|-------------------|--|
|                                         | Around GB Average              | Cat        | Catchment Size (Counts) |             |                     | Index vs GB Average  |                   |  |
|                                         | Under GB Average               | 10 min WT* | 20 min WT*              | 20 min DT** | 10 min WT*          | 20 min WT*           | 20 min DT**       |  |
|                                         |                                |            |                         |             |                     |                      |                   |  |
|                                         | Population                     | 4,302      | 13,826                  | 422,745     | 81                  | 95                   | 111               |  |
|                                         |                                |            |                         |             | Population & Adults | 18+ index is based o | n all pubs        |  |
|                                         | Adults 18+                     | 3,250      | 10,602                  | 331,385     | 75                  | 59                   | 111               |  |
|                                         | Competition Pubs               | 4          | 11                      | 329         | 27                  | 34                   | 91                |  |
|                                         | Adults 18+ per Competition Pub | 813        | 964                     | 1,007       | 98                  | 117                  | 122               |  |
|                                         | % Adults Likely to Drink       | 84.8%      | 85.6%                   | 83.3%       | 103                 | 104                  | 101               |  |
|                                         |                                |            |                         |             |                     |                      |                   |  |
|                                         | Low                            | 19.3%      | 11.6%                   | 18.6%       | 75                  | 45                   | 73                |  |
| Affluence                               | Medium                         | 50.0%      | 34.9%                   | 44.9%       | 127                 | 89                   | 114               |  |
|                                         | High                           | 30.6%      | 53.5%                   | 35.4%       | 91                  | 160                  | 105               |  |
| *Affluence does not include Not Private | e Households                   |            |                         |             |                     |                      |                   |  |
|                                         | 18-24                          | 274        | 822                     | 30,084      | 79                  | 73                   | 88                |  |
|                                         | 25-34                          | 534        | 1,303                   | 52,383      | 93                  | 71                   | 93                |  |
|                                         | 35-44                          | 535        | 1,586                   | 50,287      | 97                  | 89                   | 92                |  |
| Age Profile                             | 33-44                          | 555        | _,                      | 00,207      |                     | 00                   |                   |  |
| Age Profile                             | 45-64                          | 1,034      | 3,501                   | 109,879     | 94                  | 99                   | 102               |  |