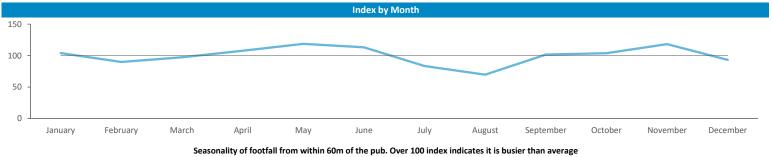

Households         | 0                                 | 0                | 3,723       | 0          | 0                   | 78                 |  |

Polaris Plus Profile by Catchme

Powered by InSite www.caci.co.uk







### **Transactional Data Summary - Pint Pot Sutton Coldfield**

© 2023 CACI Limited and all other applicable third party notices (Reward Insight) can be found at www.caci.co.uk/copyrig

Sep-22

Oct-22

Nov-22

Aug-22



0%

Jan-22

Feb-22

Mar-22

Apr-22

Jun-22

Jul-22

May-22

Dec-22



### Mobile Data Summary - Pint Pot Sutton Coldfield



© 2023 CACI Limited and all other applicable third party notices (©2022, Digital Envoy. All Rights Reserved) can be found at www



Time of day and day of week busyness from within a 60m radius of the pub calculated using GPS data





Young Adult - Showing I Care - Low Young Adult - Showing I Care - Medium Young Adult - Showing I Care - High Young Adult - Showing I'm Cool - Low Young Adult - Showing I'm Cool - Medium Young Adult - Showing I'm Cool - High Midlife - Young Kids - Low Midlife - Young Kids - Low Midlife - Young Kids - High Midlife - Young Kids - High Midlife - Carefree - Low Midlife - Carefree - Low Midlife - Carefree - High Mature - Low





# Mobile Data Summary - Pint Pot Sutton Coldfield



Time of Day/Day of Week

Mature - High
Image: Control of the second second

Polaris profile of people passing within 60m of the pub, these represent the potential customers walking past the door





#### **CGA Summary - Pint Pot Sutton Coldfield**

© 2023 CACI Limited and all other applicable third party notices