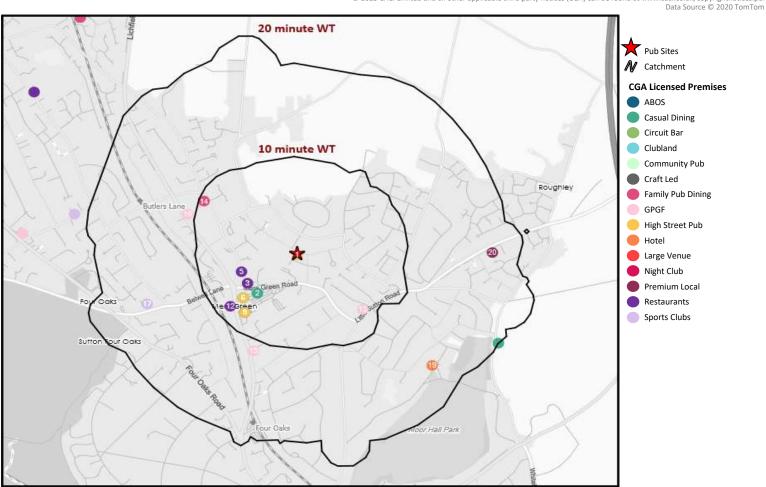

#### Nearest 20 Pubs

| Ref | . Name                             | Postcode | Operator              | Segment           | Distance (miles) |
|-----|------------------------------------|----------|-----------------------|-------------------|------------------|
| 1   | Pint Pot                           | B 75 5EA | Star Pubs & Bars      | High Street Pub   | 0.0              |
| 2   | Giggling Squid                     | B 75 5BS | Giggling Squid        | Casual Dining     | 0.2              |
| 3   | Old School House                   | B 75 5BL | Greene King           | GPGF              | 0.2              |
| 3   | Shimla Indian Restaurant           | B 75 5BL | Independent Free      | Restaurants       | 0.2              |
| 5   | Olive Garden                       | B 75 5BA | Independent Free      | Restaurants       | 0.2              |
| 6   | Prezzo                             | B 75 5BP | Prezzo plc            | Casual Dining     | 0.3              |
| 6   | Le Bistrot Pierre                  | B 75 5BP | Le Bistrot Pierre     | Casual Dining     | 0.3              |
| 6   | Renato Lounge                      | B 75 5BP | Loungers              | High Street Pub   | 0.3              |
| 9   | Mare Pool                          | B 74 2UG | Wetherspoons GB       | Circuit Bar       | 0.3              |
| 9   | Cock N Bull.Co                     | B 74 2UG | Independent Free      | Restaurants       | 0.3              |
| 9   | Bhujon                             | B 74 2UG | Independent Free      | High Street Pub   | 0.3              |
| 12  | Romantica                          | B 74 2XH | Stonegate Pub Company | Restaurants       | 0.3              |
| 13  | Fox & Dogs                         | B 75 6QB | Mitchells & Butlers   | GPGF              | 0.3              |
| 14  | Funky Bear                         | B 75 5HL | Daniel Thwaites plc   | Family Pub Dining | 0.4              |
| 15  | Green House                        | B 74 2UD | Mitchells & Butlers   | GPGF              | 0.4              |
| 16  | Butlers Arms                       | B 74 4BL | Star Pubs & Bars      | GPGF              | 0.4              |
| 17  | Four Oaks                          | B 74 4TR | Greene King           | GPGF              | 0.6              |
| 17  | All Saints Church Community Centre | B 74 4TR | Independent Free      | Sports Clubs      | 0.6              |
| 19  | Moor Hall Hotel & Golf Club        | B 75 6LN | Independent Free      | Hotel             | 0.7              |
| 20  | Plough & Harrow                    | B 75 5PF | Marston's             | Premium Local     | 0.7              |