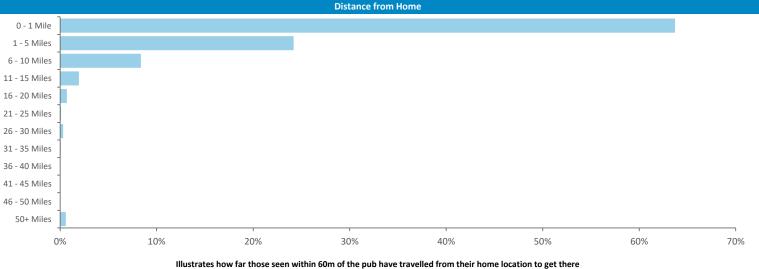

useholds         | 0                                 | 0                | 3,723       | 0          | 0                   | 78                 |  |

Polaris Plus Profile by Catchme

Powered by InSite www.caci.co.uk







### **Transactional Data Summary - Pint Pot Sutton Coldfield**

© 2023 CACI Limited and all other applicable third party notices (Reward Insight) can be found at www.caci.co.uk/copyrig

Sep-22

Oct-22

Nov-22

Aug-22



0%

Jan-22

Feb-22

Mar-22

Apr-22

Jun-22

Jul-22

May-22

Dec-22



### Mobile Data Summary - Pint Pot Sutton Coldfield



© 2023 CACI Limited and all other applicable third party notices (©2022, Digital Envoy. All Rights Reserved) can be found at www



Time of day and day of week busyness from within a 60m radius of the pub calculated using GPS data





Young Adult - Showing I Care - Low Young Adult - Showing I Care - Medium Young Adult - Showing I Care - High Young Adult - Showing I'm Cool - Low Young Adult - Showing I'm Cool - Medium Young Adult - Showing I'm Cool - High Midlife - Young Kids - Low Midlife - Young Kids - Low Midlife - Young Kids - High Midlife - Young Kids - High Midlife - Carefree - Low Midlife - Carefree - Low Midlife - Carefree - High Mature - Low





# Mobile Data Summary - Pint Pot Sutton Coldfield



Time of Day/Day of Week

Mature - High
Image: Control of the second second

Polaris profile of people passing within 60m of the pub, these represent the potential customers walking past the door





#### **CGA Summary - Pint Pot Sutton Coldfield**

© 2023 CACI Limited and all other applicable third party notices (C