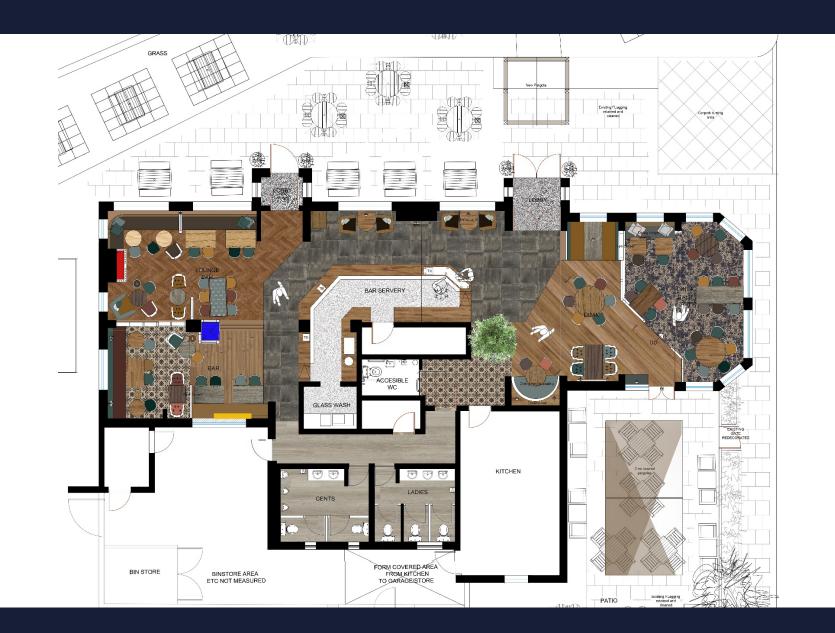

le.

### About the Opportunity





### **The Offer**

When refurbished, the Elephant will offer:

### Drinks:

• Imagine indulging in a selection of premium beers, exquisite spirits, and a carefully curated wine menu designed to complement the upmarket pub cuisine.

#### Food:

 Envision savouring upmarket pub fare, enhanced by regular specials that add an extra element of surprise and delight to your dining experience.

#### Coffee:

 Start the day right with a bean-to-cup coffee offering, ensuring a fresh and satisfying brew every time.

#### **Events:**

 Picture occasional live acoustic events adding to the ambiance, creating memorable moments without overpowering the relaxed atmosphere of the pub.

## Internal Mood Board





## Internal Mood Board





## **Rendered Floor Plan**





## Floor Plans & Finishes

### 1 Bar, Lounge & Dining Area

- Extension and adaptation of existing fixed seating
- Formation of new fixed seating section with additional screen, new upholstery, joinery, foams, fabrics & sundries
- Replan flooring with mix of timber tiles and carpet
- Creation of new feature wall with a TV position
- Replace glass to entrance doors with clear glazing
- Bric-a-brac inspired design elements
- Remove stained glass screens new Crittal style screens
- New window coverings throughout

### 2 Bar & Backfitting

- Refurbishment of existing bar countertop
- Addition of high-level wallpaper and wine display
- Remodel existing backfitting
- New glass racks and feature lighting
- Introduce new feature seating booth in position previously occupied by coffee Machine.
-