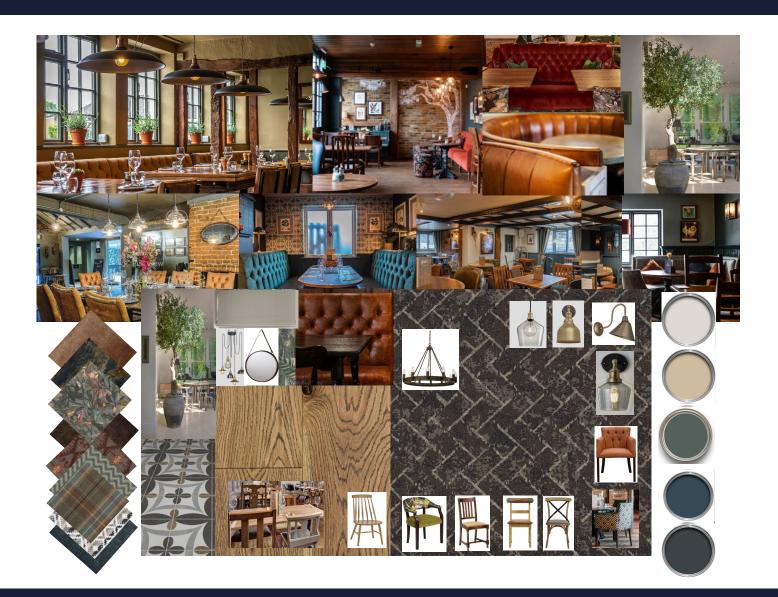

ive events in a picturesque locale.

### About the Opportunity





### **The Offer**

When refurbished, the Elephant will offer:

### Drinks:

• Imagine indulging in a selection of premium beers, exquisite spirits, and a carefully curated wine menu designed to complement the upmarket pub cuisine.

#### Food:

 Envision savouring upmarket pub fare, enhanced by regular specials that add an extra element of surprise and delight to your dining experience.

#### Coffee:

 Start the day right with a bean-to-cup coffee offering, ensuring a fresh and satisfying brew every time.

#### **Events:**

 Picture occasional live acoustic events adding to the ambiance, creating memorable moments without overpowering the relaxed atmosphere of the pub.

## Internal Mood Board





## Internal Mood Board





## **Rendered Floor Plan**





## Floor Plans & Finishes

### 1 Bar, Lounge & Dining Area

- Extension and adaptation of existing fixed seating
- Formation of new fixed seating section with additional screen, new upholstery, joinery, foams, fabrics & sundries
- Replan flooring with mix of timber tiles and carpet
- Creation of new feature wall with a TV position
- Replace glass to entrance doors with clear glazing
- Bric-a-brac inspired design elements
- Remove stained glass screens new Crittal style screens
- New window coverings throughout

### 2 Bar & Backfitting

- Refurbishment of existing bar countertop
- Addition of high-level wallpaper and wine display
- Remodel existing backfitting
- New glass racks and feature lighting
- Introduce new feature seating booth in position previousl