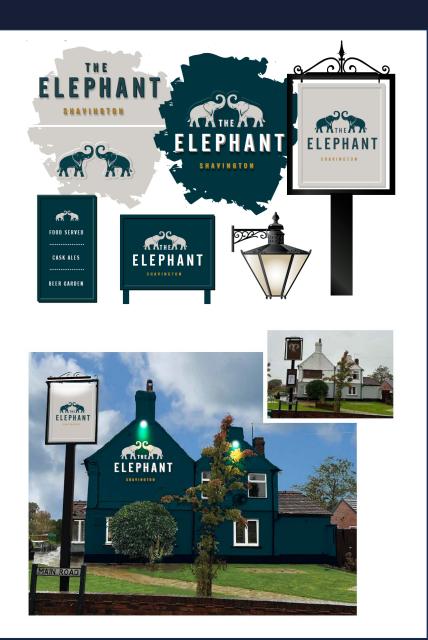

### Signage and external works

### External – Front Area

- New exterior signage and lighting scheme
- Complete external redecoration
- Addition of new timber entrance pergola
- Mixed new and existing wooden furniture
- Revitalise external flagging

#### External – Rear Area

- Constructing two new louvred pergolas at the rear of the pub
- Redecoration of existing rear gate
- New exterior signage and lighting scheme
- Formation of new covered walkway from Kitchen to Garage / Store