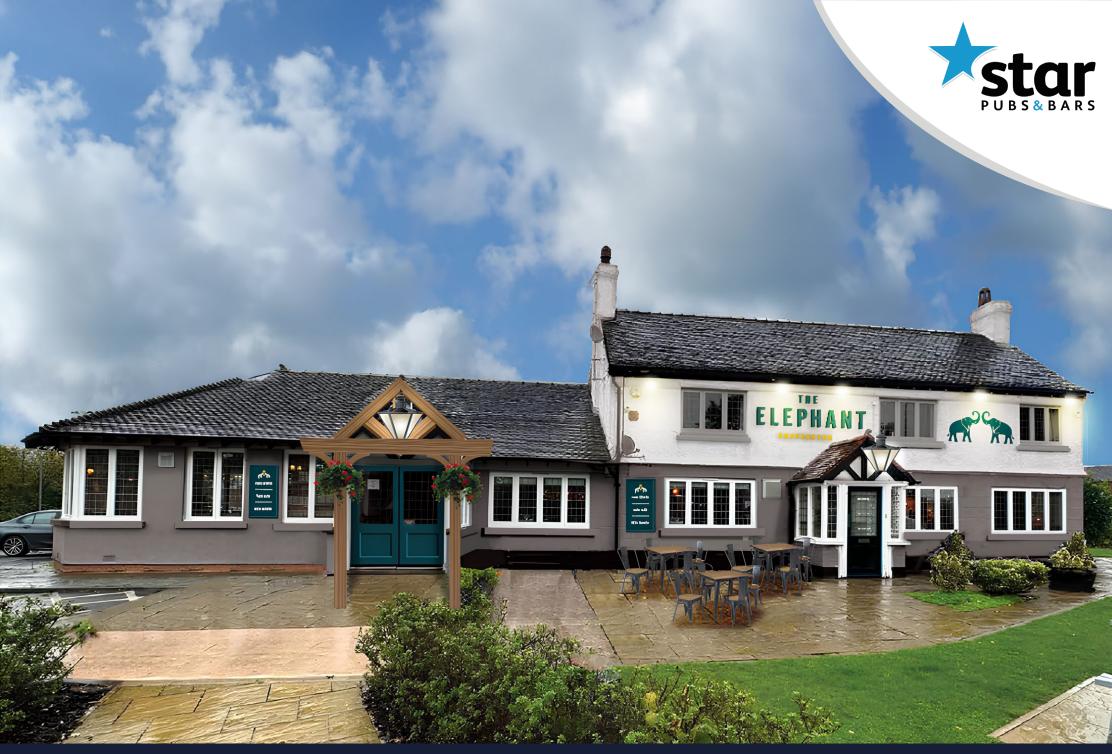

# Why Invest?

Exciting Investment Opportunity: The Elephant Pub Refurbishment Underway!

Explore the charm of The Elephant, nestled in the idyllic Cheshire village of Shavington. Positioned just off the main A500 trunk road linking Chester to the M6 via Nantwich, this pub presents an enticing prospect for prospective licensees. Situated on the main Newcastle road, it serves as a hub for locals and travellers alike. Benefiting from its proximity to burgeoning housing developments and the heart of the village, The Elephant offers a promising investment opportunity in an affluent community. **Elevate Your Investment: Witness the Transformation** 

A complete renovation of all trading areas awaits, featuring exquisite touches such as new flooring, bespoke seating, and upgraded facilities. Outside, envision a transformed atmosphere with improved exteriors including a covered patio and welcoming lighting. With a capacity of 98 covers internally and over 100 external covers, The Elephant is positioned to cater to discerning patrons seeking quality drinks, upscale pub cuisine, and intimate gatherings. This investment beckons experienced food operators to lead its transformation into a coveted destination, seamlessly blending local charm with sophisticated appeal.