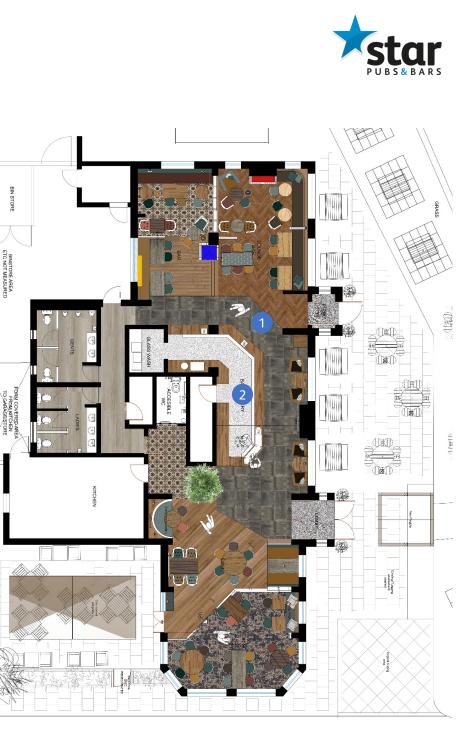

## Floor Plans & Finishes

### 1 Bar, Lounge & Dining Area

- Extension and adaptation of existing fixed seating
- Formation of new fixed seating section with additional screen, new upholstery, joinery, foams, fabrics & sundries
- Replan flooring with mix of timber tiles and carpet
- Creation of new feature wall with a TV position
- Replace glass to entrance doors with clear glazing
- Bric-a-brac inspired design elements
- Remove stained glass screens new Crittal style screens
- New window coverings throughout

### 2 Bar & Backfitting

- Refurbishment of existing bar countertop
- Addition of high-level wallpaper and wine display
- Remodel existing backfitting
- New glass racks and feature lighting
- Introduce new feature seating booth in position previously occupied by coffee Machine.
- New lighting scheme