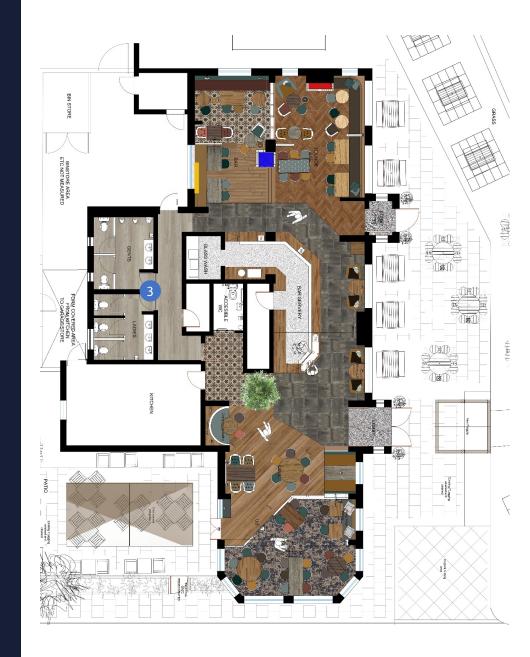

## Floor Plans & Finishes

### 3 Toilets

#### **Toilet Corridor:**

- Redecorate throughout
- New timber effect flooring to be fitted
- Addition of new artwork

### Ladies Toilets:

- Complete redecoration
- New timber effect flooring throughout
- Manufacture and fitting of new mirror
- New lighting to existing positions

### **Gents Toilets:**

- Redecorate throughout
- Timber effect flooring to be fitted
- Manufacture and fitting of new mirror
- New lighting positions to be installed