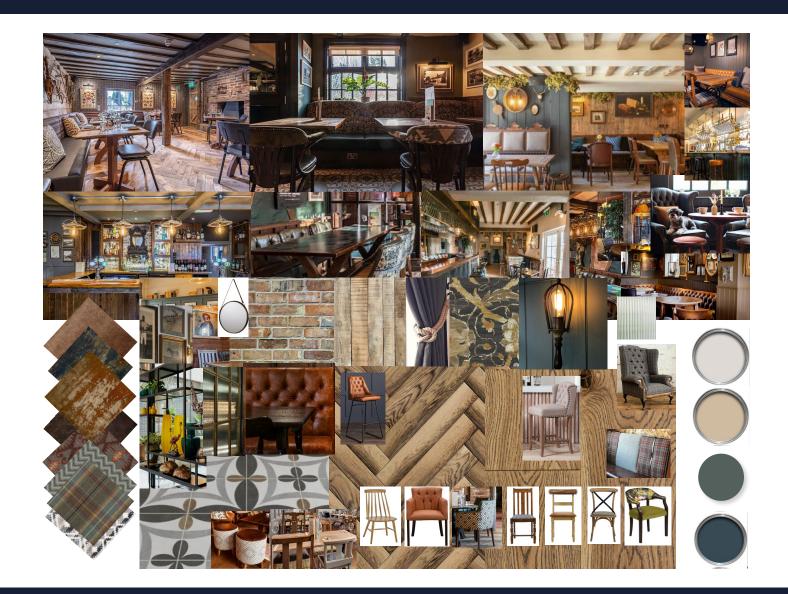

s, cuisine, and occasional live events in a picturesque locale.

### About the Opportunity





### **The Offer**

When refurbished, the Elephant will offer:

### Drinks:

• Imagine indulging in a selection of premium beers, exquisite spirits, and a carefully curated wine menu designed to complement the upmarket pub cuisine.

#### Food:

 Envision savouring upmarket pub fare, enhanced by regular specials that add an extra element of surprise and delight to your dining experience.

#### Coffee:

 Start the day right with a bean-to-cup coffee offering, ensuring a fresh and satisfying brew every time.

#### **Events:**

 Picture occasional live acoustic events adding to the ambiance, creating memorable moments without overpowering the relaxed atmosphere of the pub.

## Internal Mood Board





## Internal Mood Board





## **Rendered Floor Plan**





## Floor Plans & Finishes

### 1 Bar, Lounge & Dining Area

- Extension and adaptation of existing fixed seating
- Formation of new fixed seating section with additional screen, new upholstery, joinery, foams, fabrics & sundries
- Replan flooring with mix of timber tiles and carpet
- Creation of new feature wall with a TV position
- Replace glass to entrance doors with clear glazing
- Bric-a-brac inspired design elements
- Remove stained glass screens new Crittal style screens
- New window coverings throughout

### 2 Bar & Backfitting

- Refurbishment of existing bar countertop
- Addition of high-level wallpaper and wine display
- Remodel existing backfitting
- New glass racks and feature lighting
- Introduce new feature seating