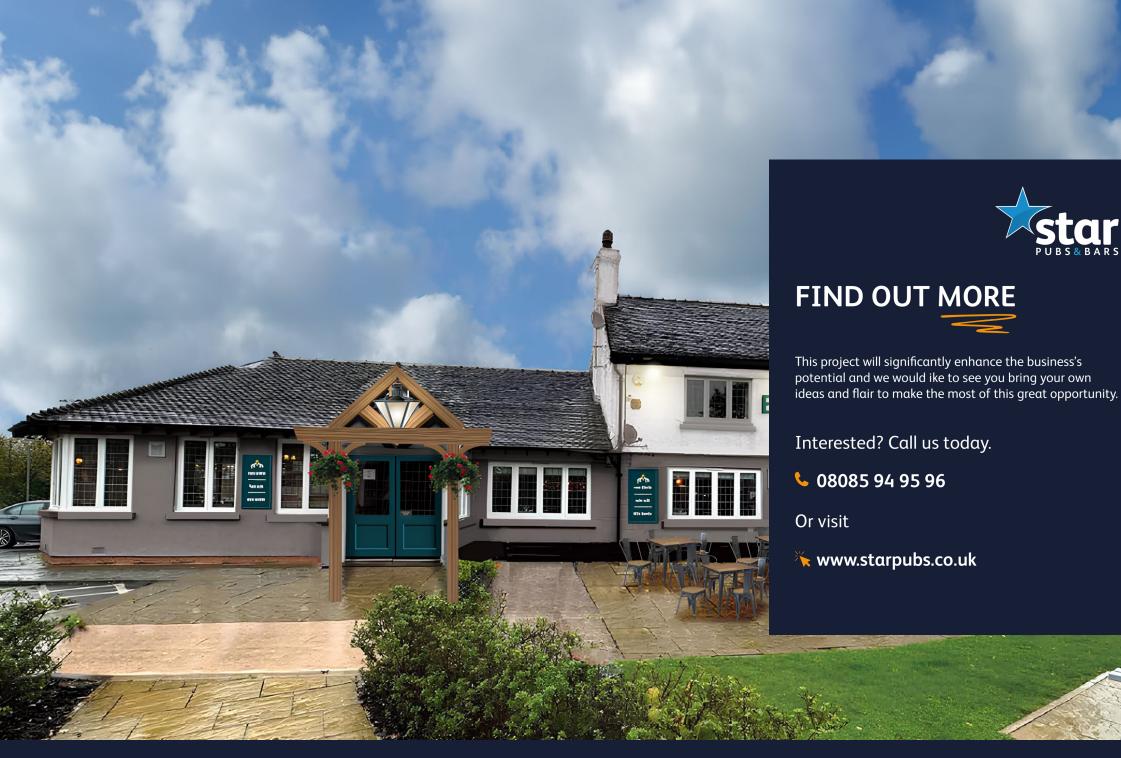

# Why Invest?

Exciting Investment Opportunity: The Elephant Pub Refurbishment Underway!

Explore the charm of The Elephant, nestled in the idyllic Cheshire village of Shavington. Positioned just off the main A500 trunk road linking Chester to the M6 via Nantwich, this pub presents an enticing prospect for prospective licensees. Situated on the main Newcastle road, it serves as a hub for locals and travellers alike. Benefiting from its proximity to burgeoning housing developments and the heart of the village, The Elephant offers a promising investment opportunity in an affluent community. **Elevate Your Investment: Witness the Transformation** 

A complete renovation of all trading areas awaits, featuring exquisite touches such as new flooring, bespoke seating, and upgraded facilities. Outside, envision a transformed atmosphere with improved exteriors including a covered patio and welcoming lighting. With a capacity of 98 covers internally and over 100 external covers, The Elephant is positioned to cater to discerning patrons seeking quality drinks, upscale pub cuisine, and intimate gatherings. This investment beckons experienced food operators to lead its transformation into a coveted destination, seamlessly blending local charm with sophisticated appeal.