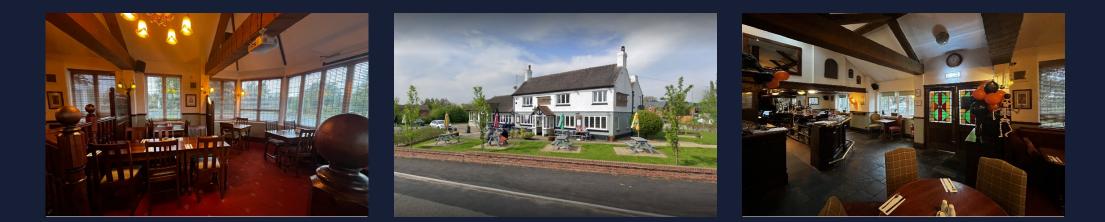

A complete renovation of all trading areas awaits, featuring exquisite touches such as new flooring, bespoke seating, and upgraded facilities. Outside, envision a transformed atmosphere with improved exteriors including a covered patio and welcoming lighting. With a capacity of 98 covers internally and over 100 external covers, The Elephant is positioned to cater to discerning patrons seeking quality drinks, upscale pub cuisine, and intimate gatherings. This investment beckons experienced food operators to lead its transformation into a coveted destination, seamlessly blending local charm with sophisticated appeal.