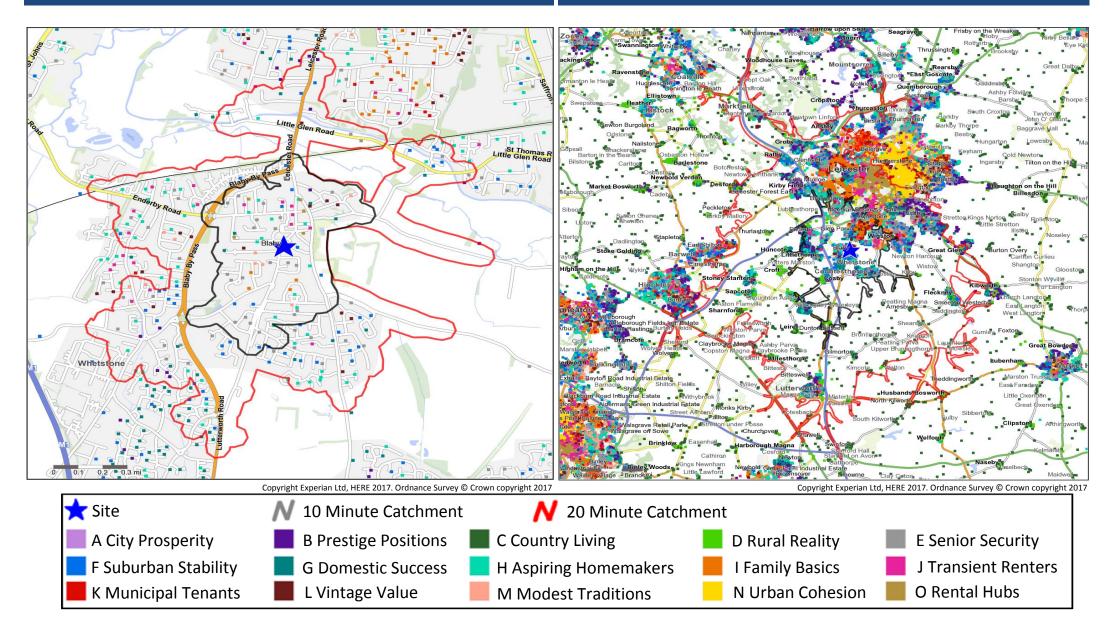

## **Catchment Mosaic Groups**

### **Mosaic Groups in 10 and 20 Minute WT Catchment Areas**

#### Mosaic Groups in 10 and 20 Minute DT Catchment Area

# **Adults 18+ by Mosaic Type in Each Catchment**

|      |         |                       | 10 Minute<br>WT         | 20 Minute<br>WT         | 10 Minute<br>DT         | 20 Minute<br>DT         |
|------|---------|-----------------------|-------------------------|-------------------------|-------------------------|-------------------------|
| Mosa | аіс Тур | e Profile             | Catchment<br>Adults 18+ | Catchment<br>Adults 18+ | Catchment<br>Adults 18+ | Catchment<br>Adults 18+ |
|      | A01     | World-Class Wealth    | 0                       | 0                       | 0                       | 0                       |
|      | A02     | Uptown Elite          | 0                       | 0                       | 0                       | 692                     |
|      | A03     | Penthouse Chic        | 0                       | 0                       | 0                       | 0                       |
|      | A04     | Metro High-Flyers     | 0                       | 0                       | 0                       | 130                     |
|      | B05     | Premium Fortunes      | 0                       | 0                       | 1                       | 1,297                   |
|      | B06     | Diamond Days          | 0                       | 0                       | 6                       | 1,932                   |
|      | B07     | Alpha Families        | 0                       | 0                       | 280                     | 3,549                   |
|      | B08     | Bank of Mum and Dad   | 21                      | 57                      | 921                     | 6,980                   |
|      | B09     | Empty-Nest Adventure  | 35                      | 225                     | 1,457                   | 7,522                   |
|      | C10     | Wealthy Landowners    | 0                       | 0                       | 324                     | 3,873                   |
|      | C11     | Rural Vogue           | 0                       | 0                       | 56                      | 1,234                   |
|      | C12     | Scattered Homesteads  | 0                       | 0                       | 25                      | 532                     |
|      | C13     | Village Retirement    | 0                       | 0                       | 412                     | 3,198                   |
|      | D14     | Satellite Settlers    | 0                       | 0                       | 798                     | 6,437                   |
|      | D15     | Local Focus           | 0                       | 0                       | 295                     | 3,864                   |
|      | D16     | Outlying Seniors      | 0                       | 0                       | 237                     | 2,933                   |
|      | D17     | Far-Flung Outposts    | 0                       | 0                       | 0                       | 0                       |
|      | E18     | Legacy Elders         | 56                      | 57                      | 234                     | 3,329                   |
|      | E19     | Bungalow Heaven       | 189                     | 348                     | 2,031                   | 9,554                   |
|      | E20     | Classic Grandparents  | 499                     | 1,114                   | 3,698                   | 12,378                  |
|      | E21     | Solo Retirees         | 315                     | 673                     | 3,127                   | 11,482                  |
|      | F22     | Boomerang Boarders    | 55                      | 221                     | 1,947                   | 8,367                   |
|      | F23     | Family Ties           | 51                      | 147                     | 788                     | 4,234                   |
|      | F24     | Fledgling Free        | 137                     | 727                     | 2,657                   | 5,169                   |
|      | F25     | Dependable Me         | 158                     | 642                     | 2,621                   | 10,356                  |
|      | G26     | Cafés and Catchments  | 0                       | 0                       | 0                       | 2,784                   |
|      | G27     | Thriving Independence | 62                      | 65                      | 491                     | 3,869                   |
|      | G28     | Modern Parents        | 0                       | 472                     | 2,823                   | 11,042                  |
|      | G29     | Mid-Career Convention | 2                       | 319                     | 3,649                   | 13,292                  |
|      | H30     | Primary Ambitions     | 0                       | 95                      | 980                     | 3,469                   |
|      | H31     | Affordable Fringe     | 145                     | 479                     | 3,800                   | 11,519                  |
|      | H32     | First-Rung Futures    | 364                     | 848                     | 4,059                   | 10,394                  |
|      | H33     | Contemporary Starts   | 18                      | 269                     | 2,128                   | 10,251                  |
|      | H34     | New Foundations       | 12                      | 52                      | 338                     | 2,033                   |
|      | H35     | Flying Solo           | 0                       | 204                     | 943                     | 2,278                   |

|        |         |                               | 10 Minute<br>WT | 20 Minute<br>WT | 10 Minute<br>DT | 20 Minute<br>DT |
|--------|---------|-------------------------------|-----------------|-----------------|-----------------|-----------------|
| Mosai  | ic Type | Profile                       | Catchment       | Catchment       | Catchment       | Catchment       |
| IVIUSA | ic Type | Fione                         | Adults 18+      | Adults 18+      | Adults 18+      | Adults 18+      |
|        | 136     | Solid Economy                 | 86              | 86              | 729             | 1,904           |
|        | 137     | Budget Generations            | 157             | 157             | 1,119           | 3,674           |
|        | 138     | Economical Families           | 0               | 0               | 2,034           | 4,585           |
|        | 139     | Families on a Budget          | 0               | 0               | 3,115           | 19,466          |
|        | J40     | Value Rentals                 | 0               | 137             | 755             | 1,612           |
|        | J41     | Youthful Endeavours           | 0               | 0               | 366             | 1,735           |
|        | J42     | Midlife Renters               | 157             | 335             | 3,941           | 10,716          |
|        | J43     | Renting Rooms                 | 0               | 0               | 321             | 14,991          |
|        | K44     | Inner City Stalwarts          | 0               | 0               | 0               | 124             |
|        | K45     | City Diversity                | 0               | 0               | 0               | 43              |
|        | K46     | High Rise Residents           | 0               | 0               | 0               | 295             |
|        | K47     | Single Essentials             | 0               | 44              | 242             | 3,392           |
|        | K48     | Mature Workers                | 0               | 0               | 1,252           | 3,519           |
|        | L49     | Flatlet Seniors               | 0               | 0               | 305             | 1,395           |
|        | L50     | Pocket Pensions               | 179             | 531             | 1,810           | 5,196           |
|        | L51     | <b>Retirement Communities</b> | 0               | 174             | 450             | 1,810           |
|        | L52     | Estate Veterans               | 0               | 0               | 1,129           | 2,818           |
|        | L53     | Seasoned Survivors            | 0               | 1               | 651             | 1,932           |
|        | M54     | Down-to-Earth Owners          | 39              | 39              | 429             | 996             |
|        | M55     | Back with the Folks           | 187             | 261             | 1,881           | 6,287           |
|        | M56     | Self Supporters               | 123             | 238             | 1,756           | 4,822           |
|        | N57     | Community Elders              | 0               | 0               | 23              | 6,857           |
|        | N58     | Culture & Comfort             | 0               | 0               | 19              | 972             |
|        | N59     | Large Family Living           | 0               | 0               | 0               | 2,191           |
|        | N60     | Ageing Access                 | 0               | 0               | 0               | 2,954           |
|        | 061     | Career Builders               | 11              | 11              | 11              | 2,216           |
|        | 062     | Central Pulse                 | 0               | 0               | 0               | 7,524           |
|        | 063     | Flexible Workforce            | 0               | 0               | 0               | 1,958           |
|        | 064     | Bus-Route Renters             | 98              | 101             | 297             | 2,567           |
|        | 065     | Learners & Earners            | 0               | 0               | 0               | 15,652          |
|        | 066     | Student Scene                 | 0               | 0               | 0               | 8,214           |
|        | U99     | Unclassified                  | 0               | 0               | 785             | 13,437          |
|        |         | Total                         | 3,156           | 9,129           | 64,546          | 335,827         |

### **20 Minute Walktime and Drivetime Mosaic Type Visualisation**