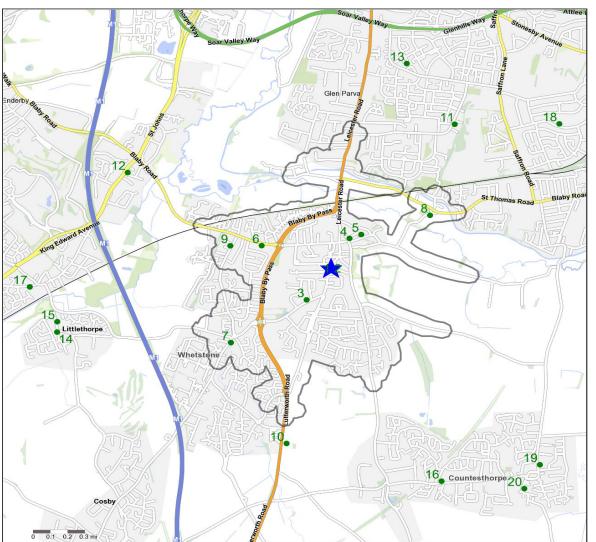

## **Competitor Map and Report**

Source: CGA 2018

### **Competitor Map**

Copyright Experian Ltd, HERE 2017. Ordnance Survey © Crown copyright 2017

| 🗙 Site | Star Pubs | Pubs |  |
|--------|-----------|------|--|

### **Top 20 Nearest Competitors**

| Oı | rder | Outlet Name                 | Operator                   | Walktime From Site (Minutes) | Drivetime from<br>Site (Minutes) |
|----|------|-----------------------------|----------------------------|------------------------------|----------------------------------|
|    | 1    | Bulls Head Hotel, LE 8 4DN  | Star Pubs & Bars           | 0.0                          | 0.1                              |
|    | 2    | Fox & Tiger, LE 8 4DN       | Star Pubs & Bars           | 0.0                          | 0.1                              |
|    | 3    | Tom Thumb, LE 8 4DG         | Everards                   | 5.1                          | 1.3                              |
|    | 4    | Black Horse, LE 8 4FJ       | Trust Inns                 | 5.1                          | 1.5                              |
|    | 5    | Bakers Arms, LE 8 4FQ       | Everards                   | 7.2                          | 1.3                              |
|    | 6    | Old Vicarage, LE 8 6JH      | Marston's                  | 13.0                         | 2.3                              |
|    | 7    | Lime Tree, LE 8 6LF         | Ei Group                   | 16.6                         | 3.0                              |
|    | 8    | Glen Parva Manor, LE 2 9TL  | Marston's                  | 16.6                         | 4.2                              |
|    | 9    | Bulls Head, LE 8 6JX        | Everards                   | 17.5                         | 3.2                              |
|    | 10   | Dog & Gun, LE 8 6NA         | Everards                   | 22.0                         | 3.6                              |
|    | 11   | Glen, LE 2 9PT              | Everards                   | 31.1                         | 5.3                              |
|    | 12   | Miller & Carter, LE19 2BJ   | Mitchells & Butlers        | 33.5                         | 5.5                              |
|    | 13   | Scarlet Pimpernel, LE 2 9AW | Trust Inns                 | 34.4                         | 6.4                              |
|    | 14   | Old Inn, LE19 2HX           | Star Pubs & Bars           | 36.8                         | 6.7                              |
|    | 15   | Plough, LE19 2HS            | Everards                   | 38.0                         | 6.6                              |
|    | 16   | Railway, LE 8 5TD           | Punch Pub Company          | 38.9                         | 5.8                              |
|    | 17   | Narborough Arms, LE19 2GR   | Greene King                | 43.8                         | 7.5                              |
|    | 18   | Fairfield, LE18 4YE         | Everards                   | 43.8                         | 9.2                              |
| 7  | 19   | Axe & Square, LE 8 5RQ      | Star Pubs & Bars           | 44.7                         | 6.1                              |
|    | 20   | Bulls Head, LE 8 5QX        | *Other Small Retail Groups | 50.1                         | 6.8                              |