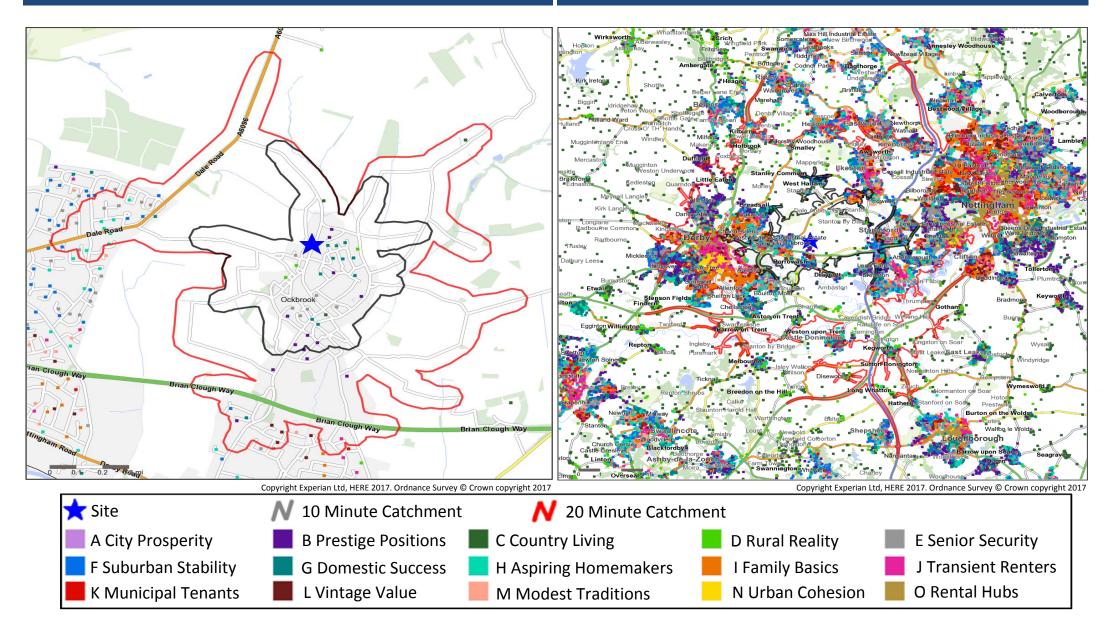

## **Catchment Mosaic Groups**

### **Mosaic Groups in 10 and 20 Minute WT Catchment Areas**

#### Mosaic Groups in 10 and 20 Minute DT Catchment Area