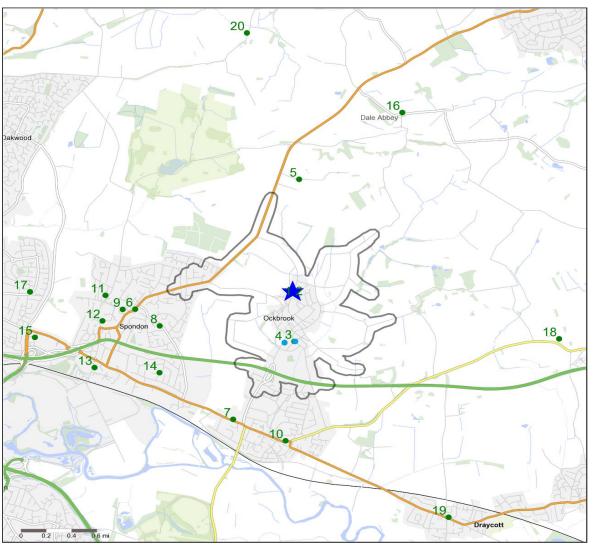

## **Top 20 Nearest Competitors**

| Order | Outlet Name                   | Operator                   | Walktime From<br>Site (Minutes) | Drivetime from<br>Site (Minutes) |
|-------|-------------------------------|----------------------------|---------------------------------|----------------------------------|
| 1     | Cross Keys, DE72 3SE          | Star Pubs & Bars           | 0.0                             | 0.1                              |
| 2     | Royal Oak, DE72 3SE           | Independent Free           | 0.0                             | 0.1                              |
| 3     | White Swan, DE72 3RB          | Star Pubs & Bars           | 9.4                             | 2.0                              |
| 4     | Queens Head, DE72 3RN         | Star Pubs & Bars           | 10.0                            | 2.4                              |
| 5     | Bartlewood Lodge, DE72<br>3RY | Mitchells & Butlers        | 26.6                            | 3.1                              |
| 6     | White Swan, DE21 7EA          | Ei Group                   | 27.2                            | 5.0                              |
| 7     | Wilmot Arms, DE72 3HA         | Independent Free           | 27.2                            | 5.3                              |
| 8     | Yarn Spinner, DE21 7QG        | Greene King                | 28.7                            | 5.5                              |
| 9     | Prince Of Wales, DE21 7JP     | Ei Group                   | 29.0                            | 5.8                              |
| 10    | Nags Head Hotel, DE72 3FP     | Marston's                  | 31.1                            | 5.9                              |
| 11    | Vernon Arms, DE21 7AL         | Marston's                  | 33.2                            | 6.2                              |
| 12    | Malt Shovel, DE21 7LH         | Marston's                  | 34.1                            | 6.3                              |
| 13    | Canal Turn, DE21 7NE          | *Other Small Retail Groups | 41.6                            | 6.8                              |
| 14    | Blue Jay, DE21 7HH            | Marston's                  | 42.6                            | 6.5                              |
| 15    | Bank Bar, DE21 7SG            | Star Pubs & Bars           | 46.2                            | 7.3                              |
| 16    | Carpenters Arms, DE 7 4PP     | Star Pubs & Bars           | 51.0                            | 5.0                              |
| 17    | Kingfisher, DE21 6UZ          | Ei Group                   | 55.8                            | 9.0                              |
| 18    | Risley Park, DE72 3SS         | Star Pubs & Bars           | 56.7                            | 9.4                              |
| 19    | Victoria Hotel, DE72 3NA      | Admiral Taverns Ltd        | 58.5                            | 10.3                             |
| 20    | White Hart, DE 7 6EX          | Star Pubs & Bars           | 96.9                            | 9.8                              |