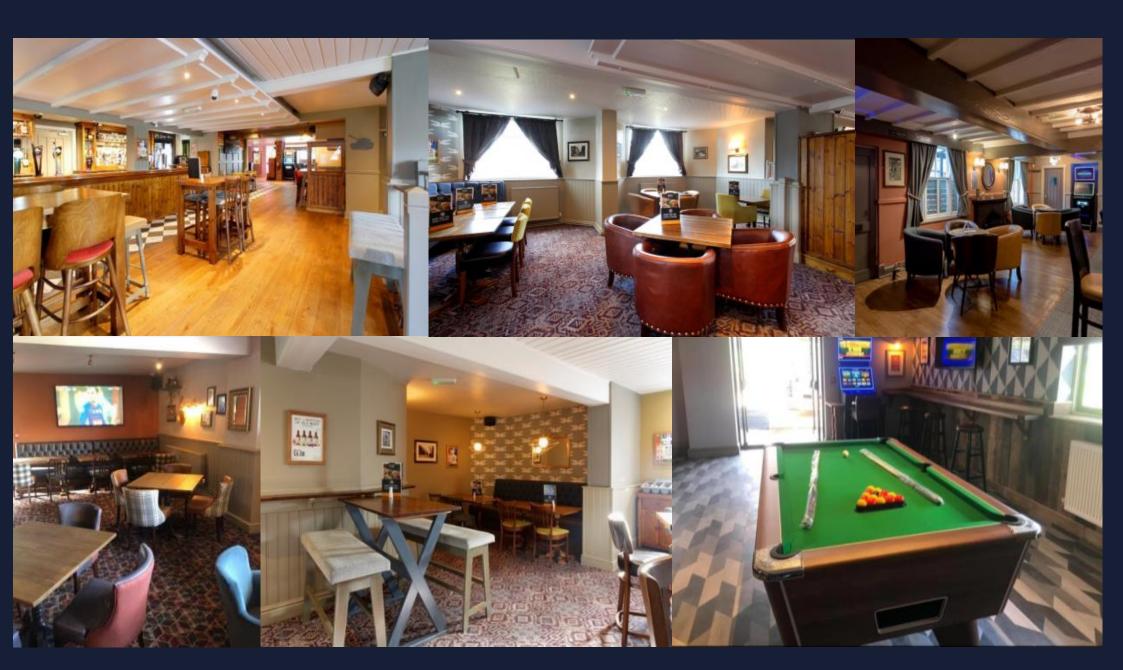

## Floor Plans & Finishes

### General Trading Areas

- TVs to be added to specified points within the bar area
- Refurbished and additional low and mid height seating & tables
- New carpeting and stained timber flooring
- Added darts and pool table to sports area
- Brand new bar shelving, bar top & apron
- Decorated bar frontage & poster cases