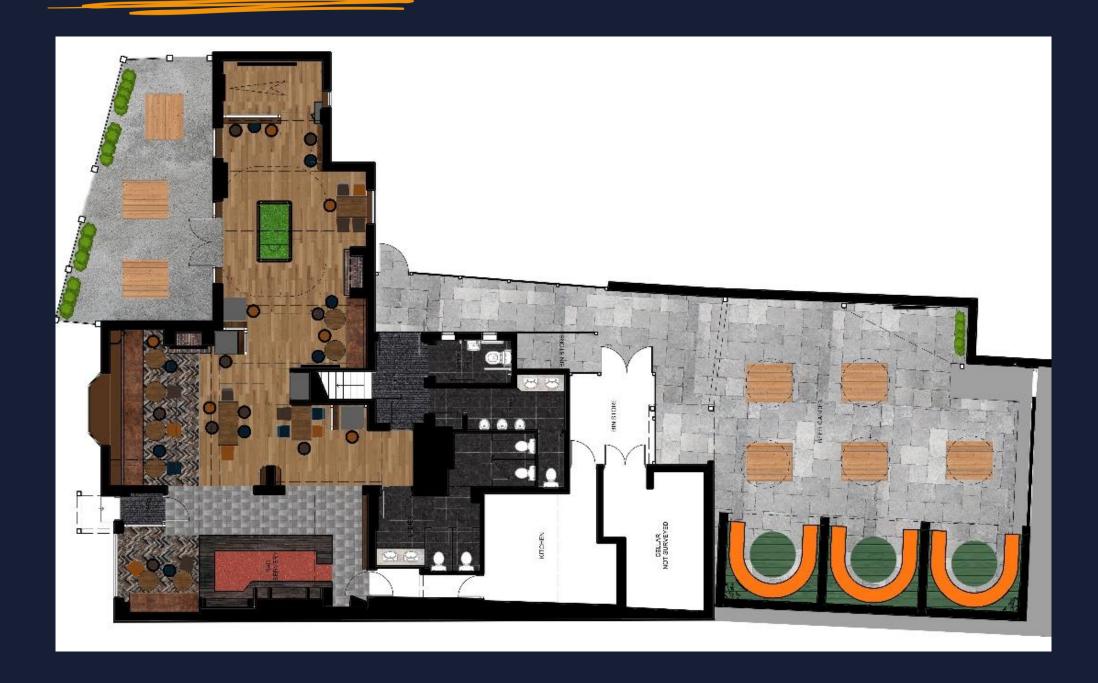

# Rendered Floor Plan

## Floor Plans & Finishes

### General Trading Areas

- TVs to be added to specified points within the bar area
- Refurbished and additional low and mid height seating & tables
- New carpeting and stained timber flooring
- Added darts and pool table to sports area
- Brand new bar shelving, bar top & apron
- Decorated bar frontage & poster cases

### Outdoor Area

- Retain graffiti and repair where required
- Added HEINEKEN Star First planters and benches with umbrellas
- Decking to be stained and treated with non-slip gritting

### 3 Kitchen & Bathrooms

- Decorate all rooms, provide carpeting and vinyl to bathroom & kitchen
- JAT White goods added to kitchen
- Allow for all wall decorations, ceiling & timber works to toilets