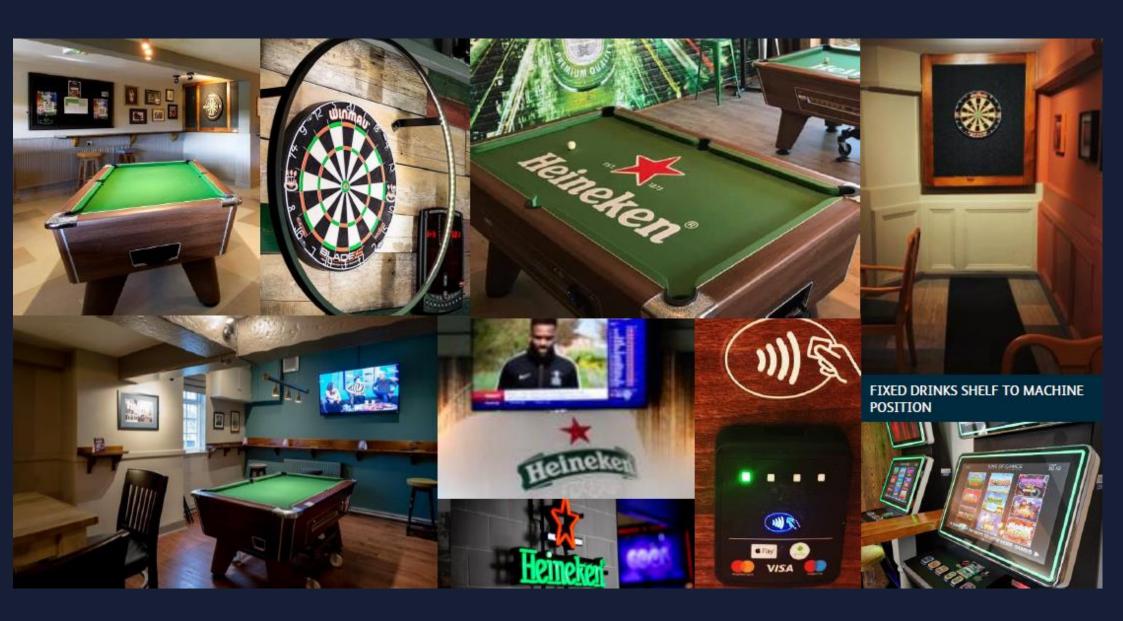

#### **Entertainment Features:**

- Live sports available on multiple screens both inside and outside.
- Amenities include a pool table and darts board, encouraging participation in local leagues.
- Potential for a weekly quiz night to engage patrons.
- Drinks offers and promotions designed to attract consumers.
- Entertainment allowance available for events such as live music, karaoke, or payper-view sporting events like major boxing matches.

### General Trading Areas

- TVs to be added to specified points within the bar area
- Refurbished and additional low and mid height seating & tables
- New carpeting and stained timber flooring
- Added darts and pool table to sports area
- Brand new bar shelving, bar top & apron
- Decorated bar frontage & poster cases