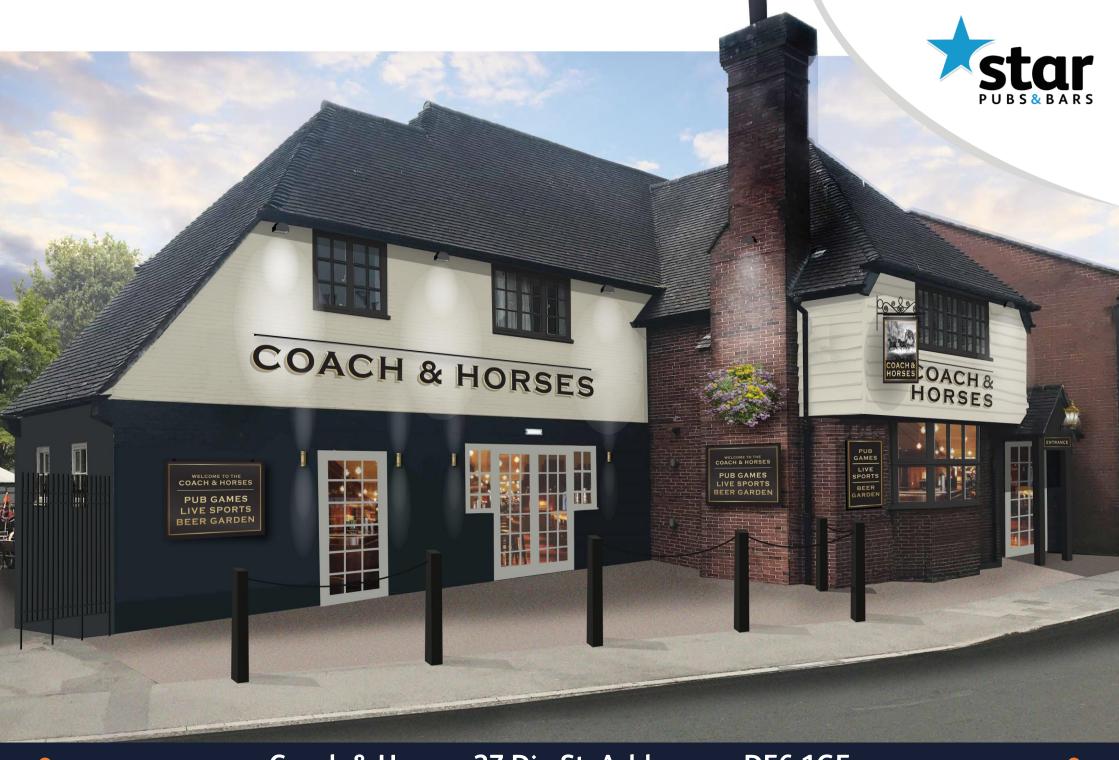

# Exciting Investment Opportunity: The Coach & Horses Pub Makeover Underway!

Step into a fantastic opportunity as we embark on an impressive renovation journey. We're investing significantly to elevate both the interior trade area and outdoor drinking spaces to higher standards. Concurrently, the accommodations will undergo meticulous refurbishment in line with our commitment to the Just Add Talent Agreement's Spend To Let Policy. Envision a refined atmosphere and upgraded facilities that promise an excellent return on your investment.

### Elevate Your Investment: Witness the Transformation

Prepare for a remarkable reinvention – marked by extensive redecoration and the introduction of a sophisticated new signage scheme. Our renewed establishment is poised to become a central hub for the community, featuring a diverse array of events such as sports nights, pool and dart leagues, quizzes, karaoke, and live music. This promises not only a thriving business but also an immersive and cultured experience for your patrons. Join us in shaping the future of this distinguished pub!

## **External Refurbishment**

### Signage and external area

#### Front exterior:

- New external signage scheme
- New signage scheme with new lighting