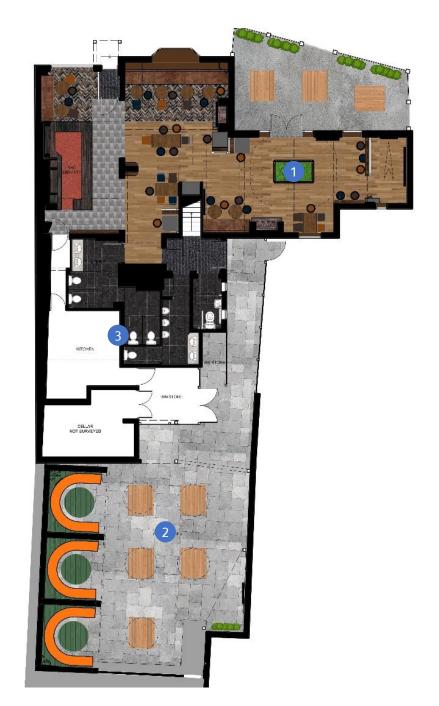

oxing matches.

















# Rendered Floor Plan





## Floor Plans & Finishes





### General Trading Areas

- TVs to be added to specified points within the bar area
- Refurbished and additional low and mid height seating & tables
- New carpeting and stained timber flooring
- Added darts and pool table to sports area
- Brand new bar shelving, bar top & apron
- Decorated bar frontage & poster cases

### Outdoor Area

- Retain graffiti and repair where required
- Added HEINEKEN Star First planters and benches with umbrellas
- Decking to be stained and treated with non-slip gritting

### 3 Kitchen & Bathrooms

- Decorate all rooms, provide carpeting and vinyl to bathroom & kitchen
- JAT White goods added to kitchen
- Allow for all wall decorations, ceiling & timber works to toilets



## **External Refurbishment**







### Signage and external area

#### Front exterior:

- New external signage scheme
- New signage scheme with new lighting

#### Rear exterior:

- Retain existing benches
- New loose timber furniture and parasols
- De-weed external areas