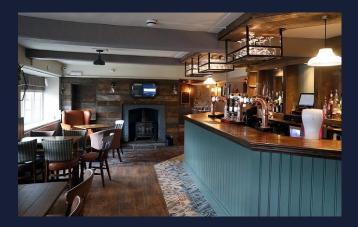

## Floor Plans & Finishes

### General Trading Areas

- TVs to be added to specified points within the bar area
- Refurbished and additional low and mid height seating & tables
- New carpeting and stained timber flooring
- Added darts and pool table to sports area
- Brand new bar shelving, bar top & apron
- Decorated bar frontage & poster cases