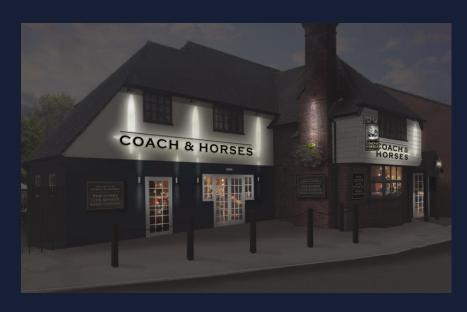

## **External Refurbishment**

### Signage and external area

#### Front exterior:

- New external signage scheme
- New signage scheme with new lighting