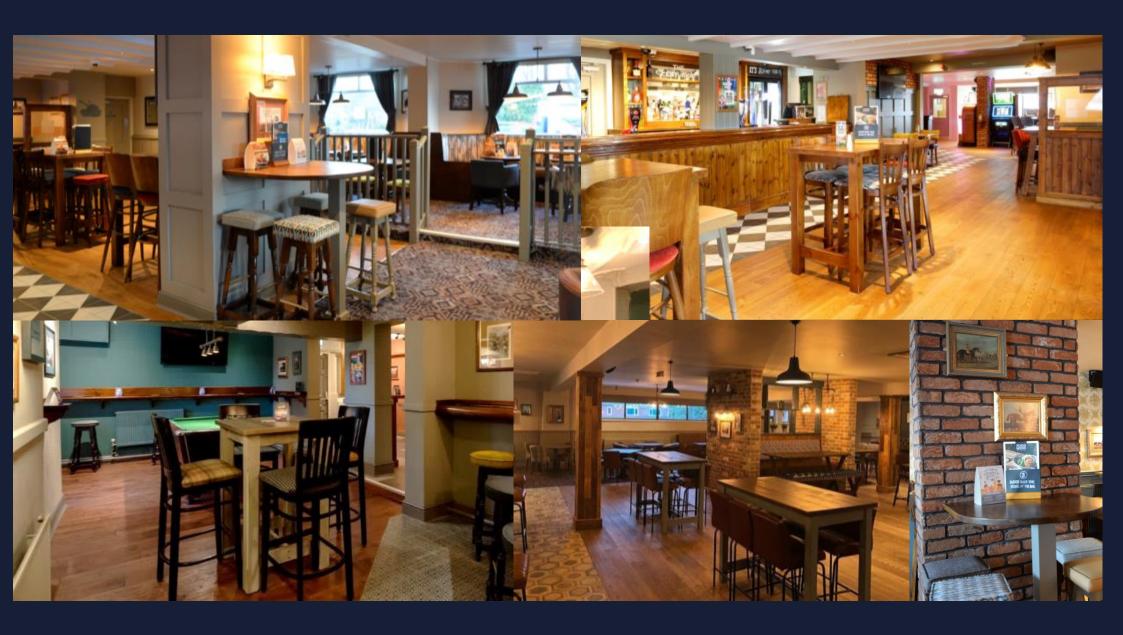

## Floor Plans & Finishes

### General Trading Areas

- TVs to be added to specified points within the bar area
- Refurbished and additional low and mid height seating & tables
- New carpeting and stained timber flooring
- Added darts and pool table to sports area
- Brand new bar shelving, bar top & apron
- Decorated bar frontage & poster cases