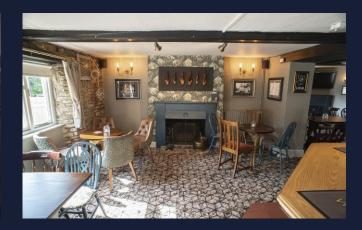

## Floor Plans & Finishes

### General Trading Areas

- TVs to be added to specified points within the bar area
- Refurbished and additional low and mid height seating & tables
- New carpeting and stained timber flooring
- Added darts and pool table to sports area
- Brand new bar shelving, bar top & apron
- Decorated bar frontage & poster cases