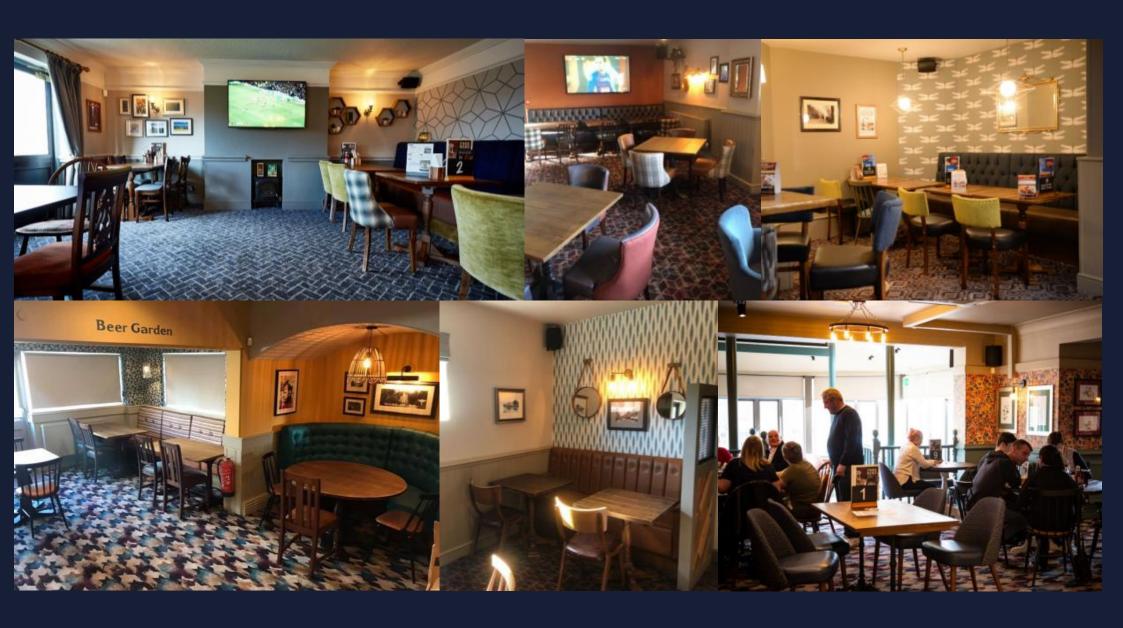

### Elevate Your Investment: Witness the Transformation

Prepare for a remarkable reinvention – marked by extensive redecoration and the introduction of a sophisticated new signage scheme. Our renewed establishment is poised to become a central hub for the community, featuring a diverse array of events such as sports nights, pool and dart leagues, quizzes, karaoke, and live music. This promises not only a thriving business but also an immersive and cultured experience for your patrons. Join us in shaping the future of this distinguished pub!

### General Trading Areas

- TVs to be added to specified points within the bar area
- Refurbished and additional low and mid height seating & tables
- New carpeting and stained timber flooring
- Added darts and pool table to sports area
- Brand new bar shelving, bar top & apron
- Decorated bar frontage & poster cases