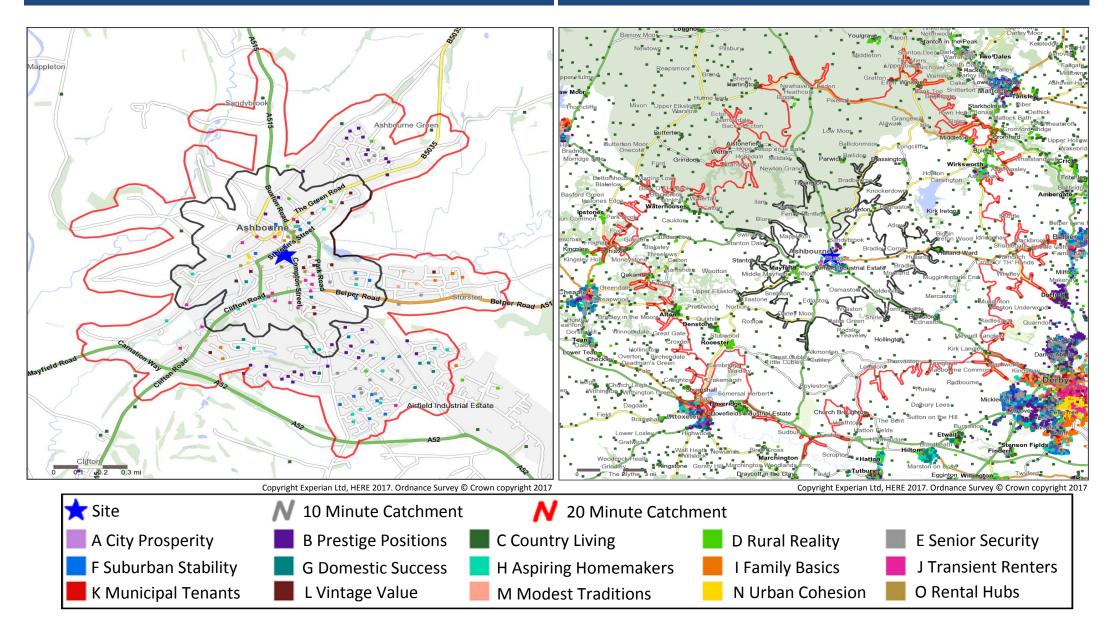

## **Catchment Mosaic Groups**

Mosaic Groups in 10 and 20 Minute WT Catchment Areas

Mosaic Groups in 10 and 20 Minute DT Catchment Area

# Adults 18+ by Mosaic Type in Each Catchment

|       |         |                       | 10 Minute<br>WT | 20 Minute<br>WT | 10 Minute<br>DT | 20 Minute<br>DT |
|-------|---------|-----------------------|-----------------|-----------------|-----------------|-----------------|
| Mosa  | aic Tyn | e Profile             | Catchment       | Catchment       | Catchment       | Catchment       |
| 10030 |         |                       | Adults 18+      | Adults 18+      | Adults 18+      | Adults 18+      |
|       | A01     | World-Class Wealth    | 0               | 0               | 0               | 0               |
|       | A02     | Uptown Elite          | 0               | 0               | 0               | 0               |
|       | A03     | Penthouse Chic        | 0               | 0               | 0               | 0               |
|       | A04     | Metro High-Flyers     | 0               | 0               | 0               | 0               |
|       | B05     | Premium Fortunes      | 0               | 0               | 0               | 0               |
|       | B06     | Diamond Days          | 57              | 57              | 57              | 58              |
|       | B07     | Alpha Families        | 18              | 440             | 488             | 515             |
|       | B08     | Bank of Mum and Dad   | 0               | 101             | 108             | 129             |
|       | B09     | Empty-Nest Adventure  | 35              | 518             | 525             | 617             |
|       | C10     | Wealthy Landowners    | 0               | 89              | 1,964           | 6,992           |
|       | C11     | Rural Vogue           | 0               | 0               | 347             | 1,656           |
|       | C12     | Scattered Homesteads  | 0               | 17              | 938             | 4,162           |
|       | C13     | Village Retirement    | 0               | 47              | 545             | 3,548           |
|       | D14     | Satellite Settlers    | 48              | 89              | 572             | 4,047           |
|       | D15     | Local Focus           | 0               | 12              | 320             | 2,646           |
|       | D16     | Outlying Seniors      | 11              | 62              | 419             | 2,922           |
|       | D17     | Far-Flung Outposts    | 0               | 0               | 0               | 0               |
|       | E18     | Legacy Elders         | 0               | 133             | 133             | 143             |
|       | E19     | Bungalow Heaven       | 0               | 229             | 229             | 774             |
|       | E20     | Classic Grandparents  | 35              | 80              | 80              | 97              |
|       | E21     | Solo Retirees         | 58              | 58              | 58              | 69              |
|       | F22     | Boomerang Boarders    | 0               | 142             | 142             | 199             |
|       | F23     | Family Ties           | 0               | 69              | 69              | 103             |
|       | F24     | Fledgling Free        | 160             | 268             | 268             | 334             |
|       | F25     | Dependable Me         | 45              | 168             | 168             | 372             |
|       | G26     | Cafés and Catchments  | 0               | 0               | 0               | 0               |
|       | G27     | Thriving Independence | 21              | 21              | 21              | 23              |
|       | G28     | Modern Parents        | 31              | 195             | 239             | 279             |
|       | G29     | Mid-Career Convention | 202             | 496             | 496             | 759             |
|       | H30     | Primary Ambitions     | 0               | 10              | 10              | 10              |
|       | H31     | Affordable Fringe     | 32              | 67              | 67              | 465             |
|       | H32     | First-Rung Futures    | 243             | 404             | 404             | 526             |
|       | H33     | Contemporary Starts   | 0               | 217             | 279             | 533             |
|       | H34     | New Foundations       | 9               | 35              | 37              | 163             |
|       | H35     | Flying Solo           | 56              | 72              | 72              | 86              |

|         |       |                        | 10 Minute<br>WT | 20 Minute<br>WT | 10 Minute<br>DT | 20 Minute<br>DT |
|---------|-------|------------------------|-----------------|-----------------|-----------------|-----------------|
| Mosai   |       | Profile                | Catchment       | Catchment       | Catchment       | Catchment       |
| IVIUSal | стуре | Profile                | Adults 18+      | Adults 18+      | Adults 18+      | Adults 18+      |
|         | 136   | Solid Economy          | 18              | 260             | 329             | 351             |
|         | 137   | Budget Generations     | 0               | 118             | 118             | 214             |
|         | 138   | Economical Families    | 0               | 0               | 0               | 0               |
|         | 139   | Families on a Budget   | 0               | 49              | 49              | 248             |
|         | J40   | Value Rentals          | 28              | 28              | 65              | 160             |
|         | J41   | Youthful Endeavours    | 0               | 0               | 0               | 1               |
|         | J42   | Midlife Renters        | 673             | 773             | 782             | 836             |
|         | J43   | Renting Rooms          | 56              | 56              | 56              | 67              |
|         | K44   | Inner City Stalwarts   | 0               | 0               | 0               | 0               |
|         | K45   | City Diversity         | 0               | 0               | 0               | 0               |
|         | K46   | High Rise Residents    | 0               | 0               | 0               | 0               |
|         | K47   | Single Essentials      | 0               | 0               | 0               | 90              |
|         | K48   | Mature Workers         | 0               | 0               | 0               | 0               |
|         | L49   | Flatlet Seniors        | 80              | 80              | 80              | 100             |
|         | L50   | Pocket Pensions        | 169             | 234             | 234             | 435             |
|         | L51   | Retirement Communities | 132             | 132             | 132             | 163             |
|         | L52   | Estate Veterans        | 0               | 187             | 187             | 260             |
|         | L53   | Seasoned Survivors     | 0               | 0               | 0               | 14              |
|         | M54   | Down-to-Earth Owners   | 4               | 97              | 97              | 175             |
|         | M55   | Back with the Folks    | 61              | 290             | 290             | 352             |
|         | M56   | Self Supporters        | 13              | 13              | 13              | 72              |
|         | N57   | Community Elders       | 0               | 0               | 0               | 0               |
|         | N58   | Culture & Comfort      | 0               | 0               | 0               | 0               |
|         | N59   | Large Family Living    | 0               | 0               | 0               | 0               |
|         | N60   | Ageing Access          | 73              | 73              | 73              | 73              |
|         | 061   | Career Builders        | 0               | 0               | 0               | 0               |
|         | 062   | Central Pulse          | 0               | 0               | 0               | 0               |
|         | 063   | Flexible Workforce     | 0               | 0               | 0               | 0               |
|         | 064   | Bus-Route Renters      | 217             | 217             | 217             | 395             |
|         | 065   | Learners & Earners     | 0               | 0               | 0               | 0               |
|         | 066   | Student Scene          | 0               | 0               | 0               | 0               |
|         | U99   | Unclassified           | 0               | 34              | 34              | 768             |
|         |       | Total                  | 2,585           | 6,737           | 11,811          | 37,001          |