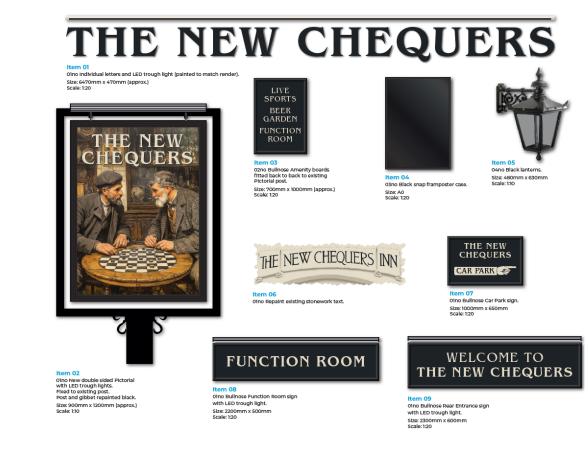

#### Signage and external works

- Provide new hanging baskets and irrigation system.
- Clean guttering and reline, adding support brackets as needed.
- Remove and replace rear elevation decking, adding new support structure, ramp access, and handrail.
- Strip and replace the roof covering as a three-layer system.
- Remove existing double gate at the car park entrance.