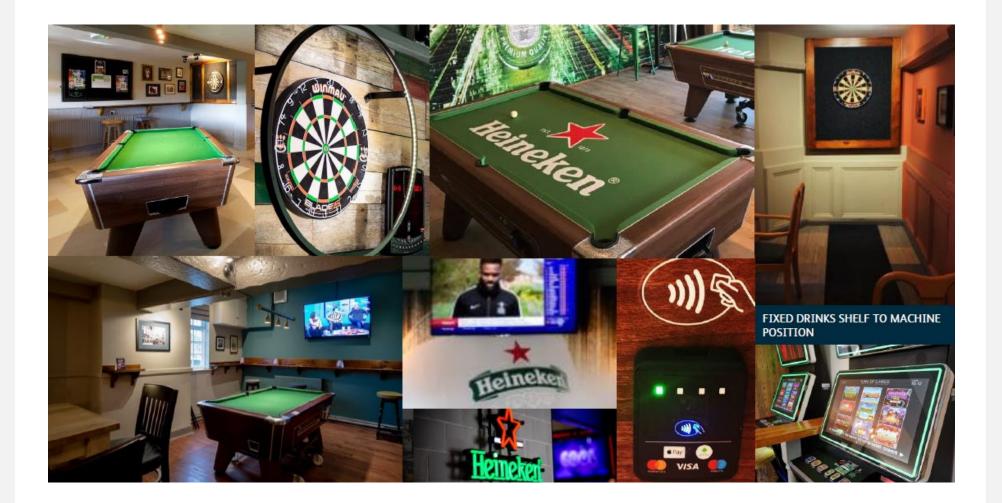

#### General Trade Areas

- Install dart surrounds, oche mats, halo lights, electronic scorers, and chalkboards.
- Add two positions at the bar counter and remove existing shrouds.
- Install loft insulation in the sports room roof.
- Repair timber flooring in the sports room, matching existing finishes.
- Repair and reupholster damaged fixed seating.
- Install new laminated shelving behind the bar.
- Replace broken glass panel.
- Refresh decorations as needed following JAT installation.
- Add a drinks shelf in the sports area.