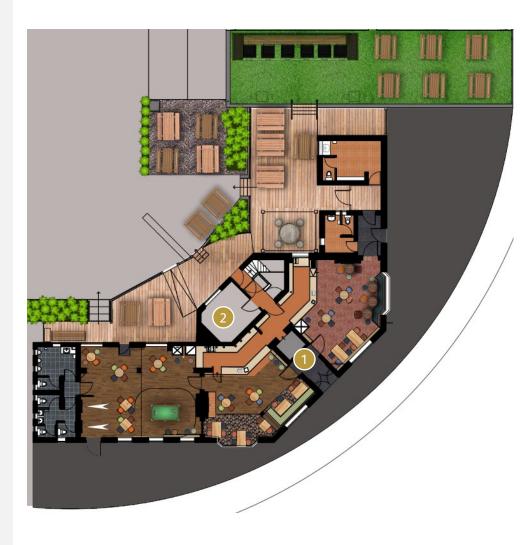

# **Floor Plans & Finishes**

#### General Trade Areas

- Install dart surrounds, oche mats, halo lights, electronic scorers, and chalkboards.
- Add two positions at the bar counter and remove existing shrouds.
- Install loft insulation in the sports room roof.
- Repair timber flooring in the sports room, matching existing finishes.
- Repair and reupholster damaged fixed seating.
- Install new laminated shelving behind the bar.
- Replace broken glass panel.
- Refresh decorations as needed following JAT installation.
- Add a drinks shelf in the sports area.

#### 2 Kitchen

- Install fresh air input system.
- Retain safety flooring.
- Install a new canopy as specified by Space Catering.
- Update kitchen equipment to meet JAT menu requirements.
- Clean and redecorate after alterations.