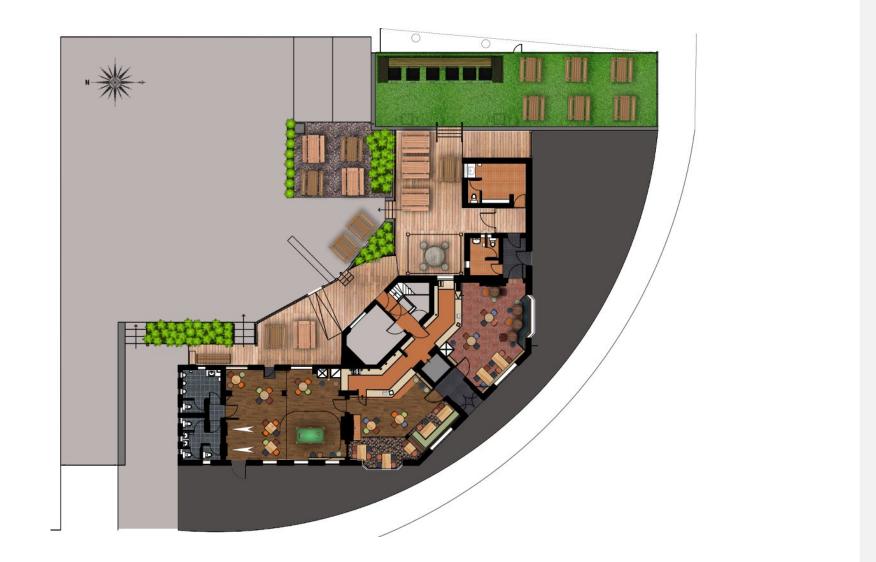

excluding the staff wages and employee liability insurance. Accommodation is also included at many of our sites.

- You can earn between 20% to 30% of the net weekly sales. From this you'll pay the staff wages, and your own income. In addition to this, you'll receive quarterly a 20% share of the net operating profit.
- You'll have us by your side throughout, offering the help and support you need to succeed.
- If you're enthusiastic and retail focused, you're exactly what we're looking for. You don't need to have any specific industry experience; you simply need to be up for the challenge to execute the retail offer and bring out the best in the great British pub.

# **Internal Mood Board**





# **Internal Mood Board**





### **Internal Mood Board**





### **Rendered Floor Plan**





# **Floor Plans & Finishes**



#### General Trade Areas

- Install dart surrounds, oche mats, halo lights, electronic scorers, and chalkboards.
- Add two positions at the bar counter and remove existing shrouds.
- Install loft insulation in the sports room roof.
- Repair timber flooring in the sports room, matching existing finishes.
- Repair and reupholster damaged fixed seating.
- Install new laminated shelving behind the bar.
- Replace broken glass panel.
- Refresh decorations as needed following JAT installation.
- Add a drinks shelf in the sports area.

#### 2 Kitchen

- Install fresh air input system.
- Retain safety flooring.
- Install a new canopy as specified by Space Catering.
- Update kitchen equipment to meet JAT menu requirements.
- Clean and redecorate after alterations.