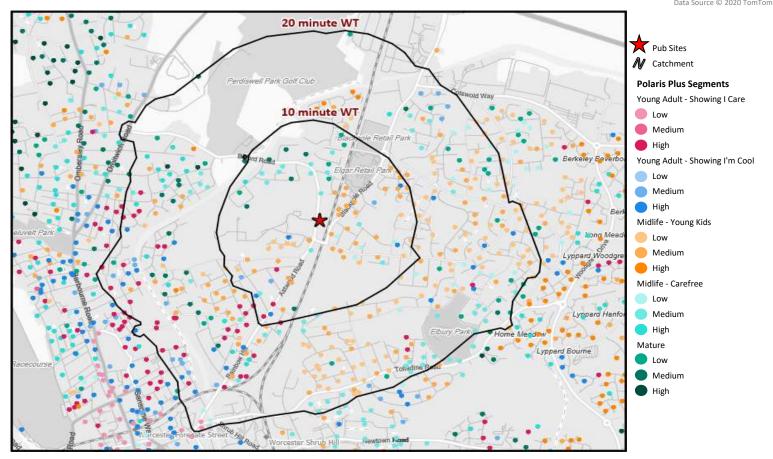

# **Polaris Summary - New Chequers Worcester**

© 2023 CACI Limited and all other applicable third party notices (Acorn) can be found at www.caci.co.uk/copyrightnotices.pdf Data Source © 2020 TomTom

20 minute WT Y Pub Sites N Catchment I Park Golf, Club **Polaris Segments** 10 minute WT Young Adult - Showing I Care erkeley Beverbo Young Adult - Showing I'm Cool Midlife - Young Kids Be a Mea Midlife - Carefree I ynnard Wo odar Mature Lyppard Hanfo P. Ro