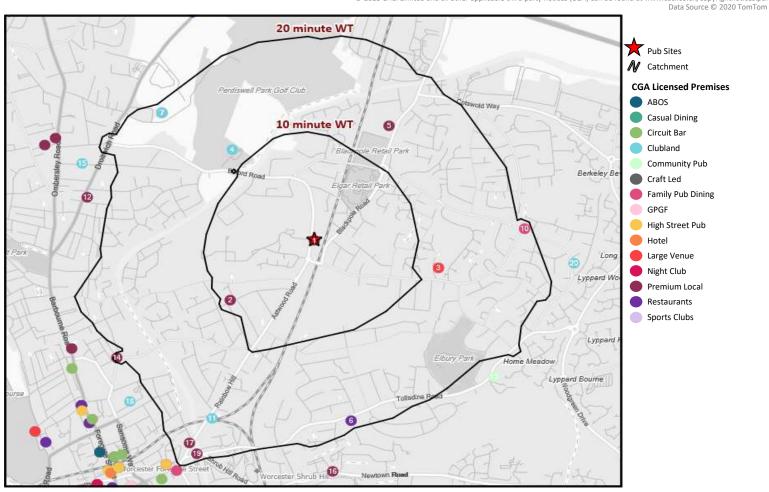

#### Nearest 20 Pubs

| Ref. | Name                                       | Postcode | Operator              | Segment           | Distance (miles) |
|------|--------------------------------------------|----------|-----------------------|-------------------|------------------|
| 1    | New Chequers                               | WR 3 8HD | Star Pubs & Bars      | Premium Local     | 0.0              |
| 2    | Goodrest Tavern                            | WR 3 8NP | Admiral Taverns Ltd   | Premium Local     | 0.4              |
| 3    | Majestic Bingo                             | WR 4 9TY | Majestic Bingo Ltd    | Large Venue       | 0.5              |
| 4    | Perdiswell Leisure Centre                  | WR 3 8DX | Independent Free      | Clubland          | 0.5              |
| 5    | Blackpole                                  | WR 3 8SQ | Marston's             | Premium Local     | 0.5              |
| 6    | Altafs Balti                               | WR 4 9QH | Independent Free      | Restaurants       | 0.7              |
| 7    | Tenpin                                     | WR 3 7SN | Tenpin Ltd            | Large Venue       | 0.7              |
| 7    | Old Elizabethans Cricket Club              | WR 3 7SN | Independent Free      | Clubland          | 0.7              |
| 7    | Nuffield Health Fitness & Wellbeing Centre | WR 3 7SN | Cannons Group Ltd     | Clubland          | 0.7              |
| 10   | Glovers Needle                             | WR 4 9JB | Greene King           | Family Pub Dining | 0.8              |
| 11   | Worcester Masonic Association              | WR 3 8LX | Independent Free      | Clubland          | 0.8              |
| 12   | Alma Tavern                                | WR 3 7HT | Star Pubs & Bars      | Premium Local     | 0.8              |
| 13   | Virgin Tavern                              | WR 4 9BJ | Marston's             | Community Pub     | 0.8              |
| 14   | Chestnut Tree Inn                          | WR 1 1SS | Stonegate Pub Company | Premium Local     | 0.8              |
| 15   | St Stephens Working Mens Club              | WR 3 7JD | Independent Free      | Clubland          | 0.9              |
| 16   | Gun Tavern                                 | WR 5 1HG | Unknown               | Premium Local     | 0.9              |
| 17   | Bridge Inn                                 | WR 1 2RX | Independent Free      | Premium Local     | 0.9              |
| 18   | Worcester Bowling Club                     | WR 1 1NY | Independent Free      | Clubland          | 0.9              |
| 19   | West Midlands Tavern                       | WR 1 2PB | Independent Free      | Premium Local     | 0.9              |
| 20   | Prince Of Wales                            | WR 4 9HY | Marston's             | Community Pub     | 0.9              |