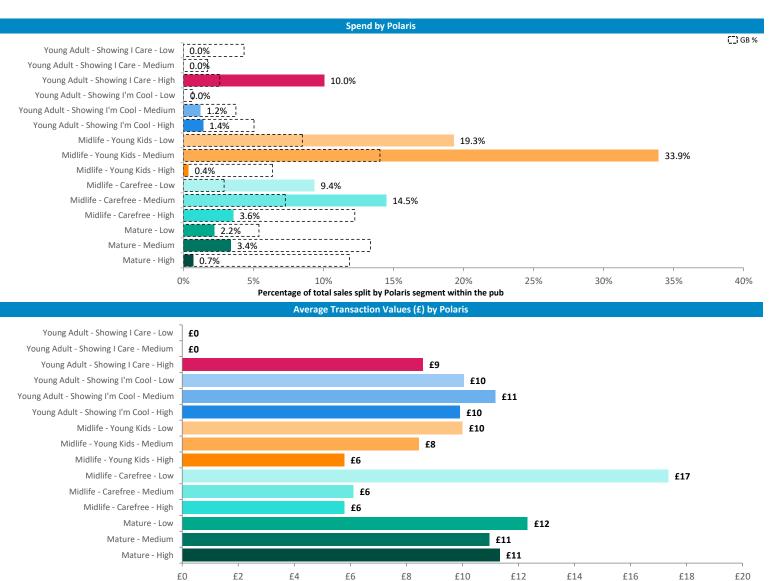

#### **Polaris Plus Profile by Catchment**

industrates now far those seen within don't of the publicave travelled from their nome location to get the

**Polaris Plus Profile** . ر C) GB % Young Adult - Showing I Care - Low -----Young Adult - Showing I Care - Medium Young Adult - Showing I Care - High Young Adult - Showing I'm Cool - Low Young Adult - Showing I'm Cool - Medium Young Adult - Showing I'm Cool - High Midlife - Young Kids - Low -----Midlife - Young Kids - Medium Midlife - Young Kids - High Midlife - Carefree - Low Midlife - Carefree - Medium Midlife - Carefree - High Mature - Low Mature - Medium