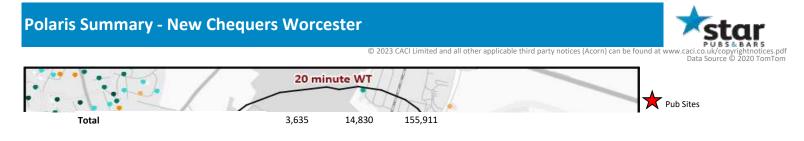

# **Polaris Summary - New Chequers Worcester**

© 2023 CACI Limited and all other applicable third party notices (Acorn) can be found at www.caci.co.uk/copyrightnotices.pdf Data Source © 2020 TomTom

20 minute WT Y Pub Sites N Catchment I Park Golf, Club **Polaris Segments** 10 minute WT Young Adult - Showing I Care erkeley Beverbo Young Adult - Showing I'm Cool Midlife - Young Kids Be a Mea Midlife - Carefree I ynnard Wo odar Mature Lyppard Hanfo P. Ro

| Polaris Profile by Catchment   |                                |                  |             |            |                     |             |  |
|--------------------------------|--------------------------------|------------------|-------------|------------|---------------------|-------------|--|
|                                | *WT= Walktime, **DT= Drivetime |                  |             |            |                     |             |  |
|                                | Р                              | Population Count |             |            | Index vs GB average |             |  |
| Polaris Segment                | 10 min WT*                     | 20 min WT*       | 20 min DT** | 10 min WT* | 20 min WT*          | 20 min DT** |  |
|                                |                                |                  |             |            |                     |             |  |
| Young Adult - Showing I Care   | 137                            | 1,309            | 9,263       | 42         | 99                  | 67          |  |
| Young Adult - Showing I'm Cool | 330                            | 1,176            | 11,449      | 99         | 86                  | 80          |  |
| Midlife - Young Kids           | 2,018                          | 7,560            | 45,437      |            | 162                 | 93          |  |
| Midlife - Carefree             | 736                            | 2,993            | 30,270      | 96         | 96                  | 92          |  |
| Mature                         | 414                            | 1,792            | 57,262      | 41         | 43                  | 131         |  |
| Not Private Households         | 0                              | 0                | 2,230       | 0          | 0                   | 99          |  |
| Total                          | 3,635                          | 14,830           | 155,911     |            |                     |             |  |