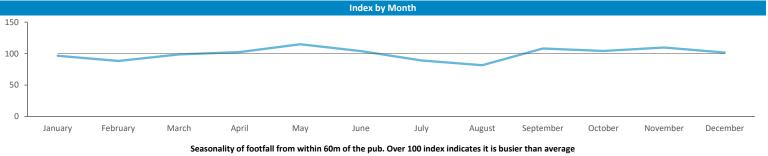

industrates now far those seen within don't of the publicave travelled from their nome location to get the

**Polaris Plus Profile** . ر C) GB % Young Adult - Showing I Care - Low -----Young Adult - Showing I Care - Medium Young Adult - Showing I Care - High Young Adult - Showing I'm Cool - Low Young Adult - Showing I'm Cool - Medium Young Adult - Showing I'm Cool - High Midlife - Young Kids - Low -----Midlife - Young Kids - Medium Midlife - Young Kids - High Midlife - Carefree - Low Midlife - Carefree - Medium Midlife - Carefree - High Mature - Low Mature - Medium