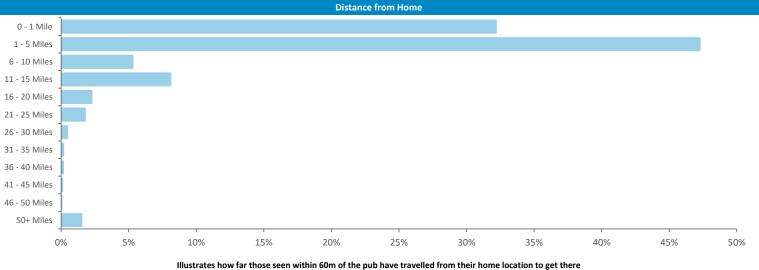

industrates now far those seen within don't of the publicave travelled from their nome location to get the

**Polaris Plus Profile** . ر C) GB % Young Adult - Showing I Care - Low -----Young Adult - Showing I Care - Medium Young Adult - Showing I Care - High Young Adult - Showing I'm Cool - Low Young Adult - Showing I'm Cool - Medium Young Adult - Showing I'm Cool - High Midlife - Young Kids - Low -----Midlife - Young Kids - Medium Midlife - Young Kids - High Midlife - Carefree - Low Midlife - Carefree - Medium Midlife - Carefree - High Mature - Low Mature - Medium