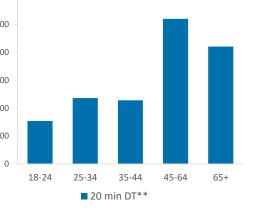

|                                      | Over GB Average                |            |                         |             |                     | *WT= Walktim         | e, **DT= Drivetime |  |
|--------------------------------------|--------------------------------|------------|-------------------------|-------------|---------------------|----------------------|--------------------|--|
|                                      | Around GB Average              | Cat        | Catchment Size (Counts) |             |                     | Index vs GB Average  |                    |  |
|                                      | Under GB Average               | 10 min WT* | 20 min WT*              | 20 min DT** | 10 min WT*          | 20 min WT*           | 20 min DT**        |  |
|                                      |                                |            |                         |             |                     |                      |                    |  |
|                                      | Population                     | 4,687      | 19,281                  | 195,347     | 89                  | 132                  | 51                 |  |
|                                      |                                |            |                         |             | Population & Adults | 18+ index is based o | n all pubs         |  |
|                                      | Adults 18+                     | 3,635      | 14,830                  | 155,911     | 84                  | 83                   | 52                 |  |
|                                      | Competition Pubs               | 2          | 5                       | 253         | 13                  | 16                   | 70                 |  |
|                                      | Adults 18+ per Competition Pub | 1,818      | 2,966                   | 616         | 220                 |                      | 75                 |  |
|                                      | % Adults Likely to Drink       | 81.6%      | 81.3%                   | 83.7%       | 99                  | 99                   | 101                |  |
|                                      |                                |            |                         |             |                     |                      |                    |  |
|                                      | Low                            | 28.0%      | 35.8%                   | 17.2%       | 109                 | 140                  | 67                 |  |
| Affluence                            | Medium                         | 61.2%      | 46.2%                   | 33.9%       | 156                 | 117                  | 86                 |  |
|                                      | High                           | 10.8%      | 18.0%                   | 47.5%       | 32                  | 54                   | 142                |  |
| *Affluence does not include Not Priv | ate Households                 |            |                         |             |                     |                      |                    |  |
|                                      | 18-24                          | 369        | 1,463                   | 15,399      | 97                  | 94                   | 97                 |  |
|                                      | 25-34                          | 693        | 2,793                   | 23,606      | 111                 | 109                  | 91                 |  |
| Age Profile                          | 35-44                          | 614        | 2,530                   | 22,811      | 102                 | 102                  | 91                 |  |
|                                      | 45-64                          | 1,158      | 4,816                   | 52,014      | 97                  | 98                   | 104                |  |
|                                      | 65+                            | 801        | 3,228                   | 42,081      | 89                  | 88                   | 113                |  |