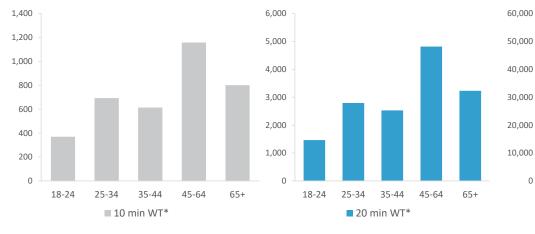

|                                      | Over GB Average                |            |                         |             |                     | *WT= Walktim         | e, **DT= Drivetime |  |
|--------------------------------------|--------------------------------|------------|-------------------------|-------------|---------------------|----------------------|--------------------|--|
|                                      | Around GB Average              | Cat        | Catchment Size (Counts) |             |                     | Index vs GB Average  |                    |  |
|                                      | Under GB Average               | 10 min WT* | 20 min WT*              | 20 min DT** | 10 min WT*          | 20 min WT*           | 20 min DT**        |  |
|                                      |                                |            |                         |             |                     |                      |                    |  |
|                                      | Population                     | 4,687      | 19,281                  | 195,347     | 89                  | 132                  | 51                 |  |
|                                      |                                |            |                         |             | Population & Adults | 18+ index is based o | n all pubs         |  |
|                                      | Adults 18+                     | 3,635      | 14,830                  | 155,911     | 84                  | 83                   | 52                 |  |
|                                      | Competition Pubs               | 2          | 5                       | 253         | 13                  | 16                   | 70                 |  |
|                                      | Adults 18+ per Competition Pub | 1,818      | 2,966                   | 616         | 220                 |                      | 75                 |  |
|                                      | % Adults Likely to Drink       | 81.6%      | 81.3%                   | 83.7%       | 99                  | 99                   | 101                |  |
|                                      |                                |            |                         |             |                     |                      |                    |  |
|                                      | Low                            | 28.0%      | 35.8%                   | 17.2%       | 109                 | 140                  | 67                 |  |
| Affluence                            | Medium                         | 61.2%      | 46.2%                   | 33.9%       | 156                 | 117                  | 86                 |  |
|                                      | High                           | 10.8%      | 18.0%                   | 47.5%       | 32                  | 54                   | 142                |  |
| *Affluence does not include Not Priv | ate Households                 |            |                         |             |                     |                      |                    |  |
|                                      | 18-24                          | 369        | 1,463                   | 15,399      | 97                  | 94                   | 97                 |  |
|                                      | 25-34                          | 693        | 2,793                   | 23,606      | 111                 | 109                  | 91                 |  |
| Age Profile                          | 35-44                          | 614        | 2,530                   | 22,811      | 102                 | 102                  | 91                 |  |
|                                      | 45-64                          | 1,158      | 4,816                   | 52,014      | 97                  | 98                   | 104                |  |
|                                      | 65+                            | 801        | 3,228                   | 42,081      | 89                  | 88                   | 113                |  |