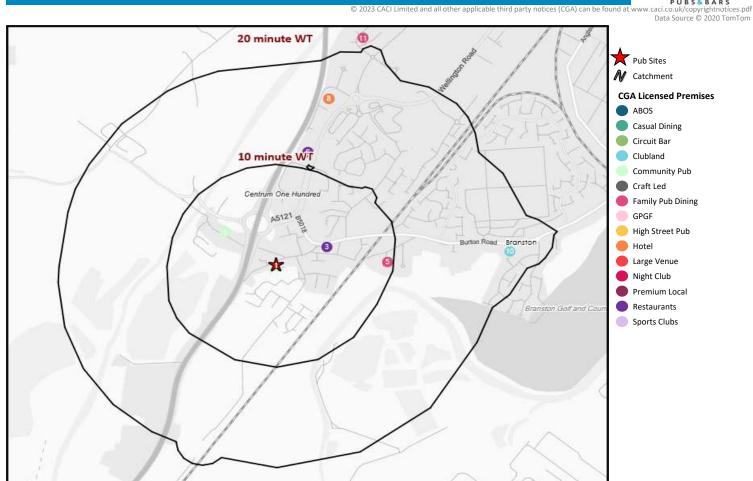

## CGA Summary - Blacksmiths Arms Branston

|      | Nearest 20 Pubs            |          |                     |                   |                  |  |  |  |  |
|------|----------------------------|----------|---------------------|-------------------|------------------|--|--|--|--|
| Ref. | Name                       | Postcode | Operator            | Segment           | Distance (miles) |  |  |  |  |
| 1    | Gate Inn                   | DE14 3EY | Admiral Taverns Ltd | Community Pub     | 0.0              |  |  |  |  |
| 1    | Blacksmiths Arms           | DE14 3EY | Star Pubs & Bars    | Community Pub     | 0.0              |  |  |  |  |
| 3    | Pascal At The Old Vicarage | DE14 3EX | Independent Free    | Restaurants       | 0.2              |  |  |  |  |
| 4    | Bridge Inn                 | DE14 3EZ | Marston's           | Community Pub     | 0.2              |  |  |  |  |
| 5    | Riverside Hotel            | DE14 3EP | Greene King         | Family Pub Dining | 0.4              |  |  |  |  |
| 6    | Toby Carvery               | DE14 2WN | Mitchells & Butlers | Family Pub Dining | 0.4              |  |  |  |  |
| 6    | Miller & Carter            | DE14 2WN | Mitchells & Butlers | Restaurants       | 0.4              |  |  |  |  |
| 8    | Corner House               | DE14 2WF | Greene King         | Family Pub Dining | 0.6              |  |  |  |  |
| 8    | Express By Holiday Inn     | DE14 2WF | Atlas Hotels        | Hotel             | 0.6              |  |  |  |  |
| 10   | Trentside Cricket Club     | DE14 3DP | Independent Free    | Clubland          | 0.8              |  |  |  |  |
| 11   | Merry Monk                 | DE14 2WD | Whitbread           | Family Pub Dining | 0.9              |  |  |  |  |
| 12   | Horse Shoe Inn             | DE13 9SD | Marston's           | GPGF              | 1.2              |  |  |  |  |