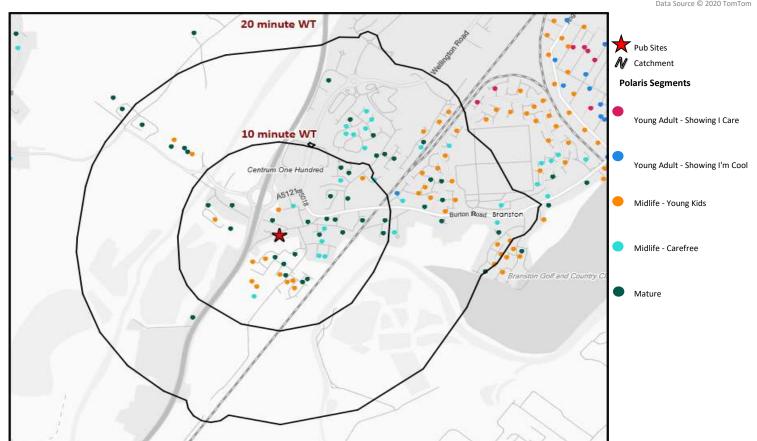

## **Polaris Summary - Blacksmiths Arms Branston**

© 2023 CACI Limited and all other applicable third party notices (Acorn) can be found at w

### Polaris Profile by Catchment

|                                |            |               |             |                     | *WT= Walktime | e, **DT= Drivetime |
|--------------------------------|------------|---------------|-------------|---------------------|---------------|--------------------|
|                                | P          | opulation Cou | nt          | Index vs GB average |               |                    |
| Polaris Segment                | 10 min WT* | 20 min WT*    | 20 min DT** | 10 min WT*          | 20 min WT*    | 20 min DT**        |
|                                |            |               |             |                     |               |                    |
| Young Adult - Showing I Care   | 0          | 60            | 3,929       | 0                   | 19            | 33                 |
| Young Adult - Showing I'm Cool | 0          | 77            | 11,943      | 0                   | 24            | 96                 |
| Midlife - Young Kids           | 152        | 961           | 38,438      | 39                  | 87            | 91                 |
| Midlife - Carefree             | 158        | 772           | 24,483      | 60                  | 104           | 86                 |
| Mature                         | 940        | 1,663         | 53,772      | 269                 | 168           | 143                |
| Not Private Households         | 0          | 0             | 2,239       | 0                   | 0             | 116                |
| Total                          | 1,250      | 3,533         | 134,804     |                     |               |                    |