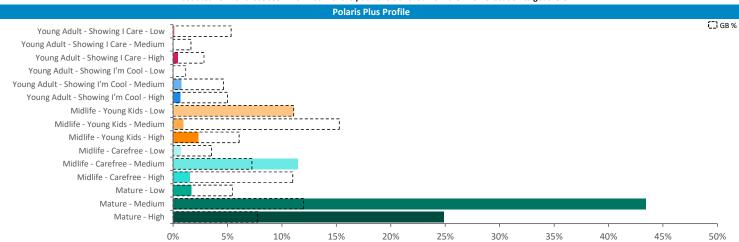

### Polaris Plus Profile by Catchment

|                                | *WT= Walktime, **DT= Drivetime |               |             |            |                 | e, **DT= Drivetime |
|--------------------------------|--------------------------------|---------------|-------------|------------|-----------------|--------------------|
|                                | Р                              | opulation Cou | nt          | Inc        | dex vs GB avera | age                |
| Polaris Plus Segment           | 10 min WT*                     | 20 min WT*    | 20 min DT** | 10 min WT* | 20 min WT*      | 20 min DT**        |
| Young Adult - Showing I Care   |                                |               |             |            |                 |                    |
| Low                            | 0                              | 0             | 202         | 0          | 0               | 4                  |
| Medium                         | 0                              | 0             | 0           | 0          | 0               | 0                  |
| High                           | 0                              | 60            | 3,727       | 0          | 50              | 82                 |
| Young Adult - Showing I'm Cool |                                |               |             |            |                 |                    |
| Low                            | 0                              | 0             | 0           | 0          | 0               | 0                  |
| Medium                         | 0                              | 77            | 7,412       | 0          | 59              | 149                |
| High                           | 0                              | 0             | 4,531       | 0          | 0               | 75                 |
| Midlife - Young Kids           |                                |               |             |            |                 |                    |
| Low                            | 0                              | 4             | 8,015       | 0          | 1               | 54                 |
| Medium                         | 64                             | 293           | 18,003      | 34         | 56              | 90                 |
| High                           | 88                             | 664           | 12,420      | 131        | 349             | 171                |
| Midlife - Carefree             |                                |               |             |            |                 |                    |
| Low                            | 0                              | 145           | 3,397       | 0          | 121             | 74                 |
| Medium                         | 55                             | 449           | 9,479       | 66         | 189             | 105                |
| High                           | 103                            | 178           | 11,607      | 75         | 46              | 79                 |
| Mature                         |                                |               |             |            |                 |                    |
| Low                            | 25                             | 202           | 9,442       | 34         | 96              | 118                |
| Medium                         | 690                            | 1,236         | 20,751      | 436        | 276             | 122                |
| High                           | 225                            | 225           | 23,579      |            | 68              | 186                |
| Not Private Households         | 0                              | 0             | 2,239       | 0          | 0               | 116                |
| Total                          | 1,250                          | 3,533         | 134,804     |            |                 |                    |

Illustrates how far those seen within 60m of the pub have travelled from their home location to get there

Polaris profile of people passing within 60m of the pub, these represent the potential customers walking past the door