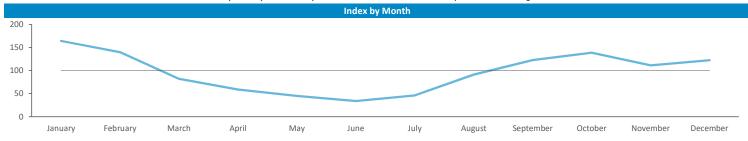

Time of day and day of week busyness from within a 60m radius of the pub calculated using GPS data

Seasonality of footfall from within 60m of the pub. Over 100 index indicates it is busier than average