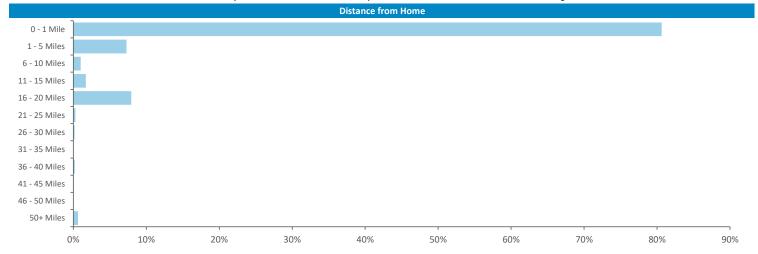

Illustrates how far those seen within 60m of the pub have travelled from their home location to get there

Polaris profile of people passing within 60m of the pub, these represent the potential customers walking past the door