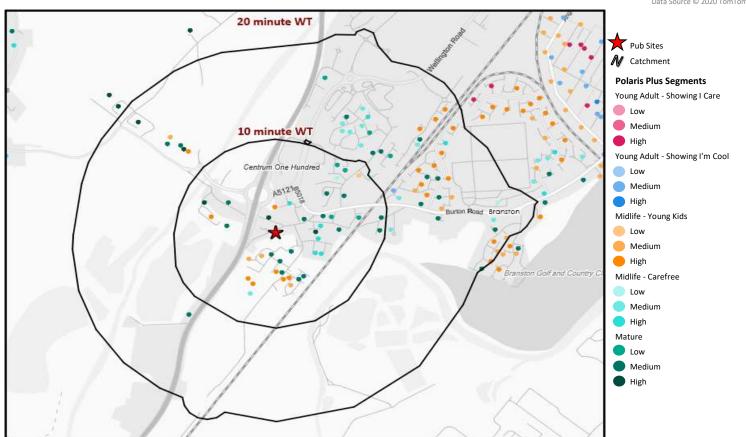

## **Polaris Summary - Blacksmiths Arms Branston**

© 2023 CACI Limited and all other applicable third party notices (Acorn) can be found at ww

### Polaris Plus Profile by Catchment

|                                | *WT= Walktime, **DT= Drivetime |               |             |            |                 | e, **DT= Drivetime |
|--------------------------------|--------------------------------|---------------|-------------|------------|-----------------|--------------------|
|                                | Р                              | opulation Cou | nt          | Inc        | dex vs GB avera | age                |
| Polaris Plus Segment           | 10 min WT*                     | 20 min WT*    | 20 min DT** | 10 min WT* | 20 min WT*      | 20 min DT**        |
| Young Adult - Showing I Care   |                                |               |             |            |                 |                    |
| Low                            | 0                              | 0             | 202         | 0          | 0               | 4                  |
| Medium                         | 0                              | 0             | 0           | 0          | 0               | 0                  |
| High                           | 0                              | 60            | 3,727       | 0          | 50              | 82                 |
| Young Adult - Showing I'm Cool |                                |               |             |            |                 |                    |
| Low                            | 0                              | 0             | 0           | 0          | 0               | 0                  |
| Medium                         | 0                              | 77            | 7,412       | 0          | 59              | 149                |
| High                           | 0                              | 0             | 4,531       | 0          | 0               | 75                 |
| Midlife - Young Kids           |                                |               |             |            |                 |                    |
| Low                            | 0                              | 4             | 8,015       | 0          | 1               | 54                 |
| Medium                         | 64                             | 293           | 18,003      | 34         | 56              | 90                 |
| High                           | 88                             | 664           | 12,420      | 131        | 349             | 171                |
| Midlife - Carefree             |                                |               |             |            |                 |                    |
| Low                            | 0                              | 145           | 3,397       | 0          | 121             | 74                 |
| Medium                         | 55                             | 449           | 9,479       | 66         | 189             | 105                |
| High                           | 103                            | 178           | 11,607      | 75         | 46              | 79                 |
| Mature                         |                                |               |             |            |                 |                    |
| Low                            | 25                             | 202           | 9,442       | 34         | 96              | 118                |
| Medium                         | 690                            | 1,236         | 20,751      | 436        | 276             | 122                |
| High                           | 225                            | 225           | 23,579      |            | 68              | 186                |
| Not Private Households         | 0                              | 0             | 2,239       | 0          | 0               | 116                |
| Total                          | 1,250                          | 3,533         | 134,804     |            |                 |                    |