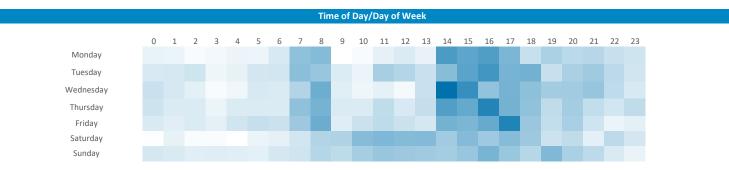

## **Mobile Data Summary - Blacksmiths Arms Branston**

PUBS & BARS
© 2023 CACI Limited and all other applicable third party notices (©2022, Digital Envoy. All Rights Reserved) can be found at www.caci.co.uk/copyrightnotices.pdf

Time of day and day of week busyness from within a 60m radius of the pub calculated using GPS data

Seasonality of footfall from within 60m of the pub. Over 100 index indicates it is busier than average