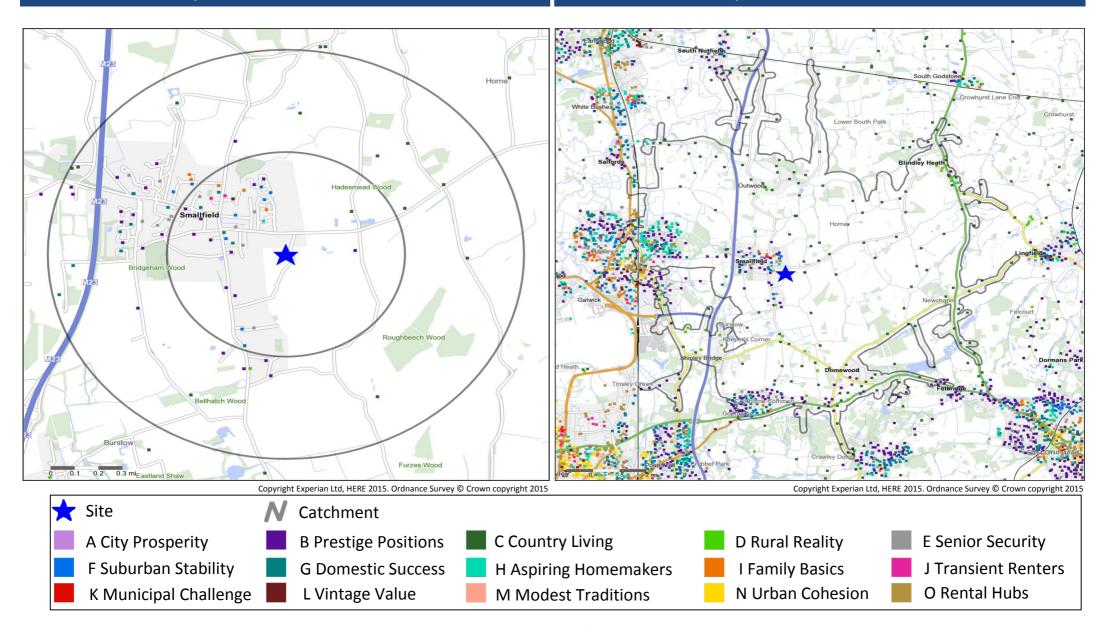

## **B Prestige Positions**

**E Senior Security** 

1 Mile Catchment Mosaic Profile

**F Suburban Stability** 

|   | Per Pub Analysis            | Catchment | Catchment | Catchment |
|---|-----------------------------|-----------|-----------|-----------|
| N | lumber of Pubs              | 1         | 1         | 19        |
| C | atchment Adults 18+         | 1,434     | 3,098     | 17,905    |
| С | atchment Adults 18+ Per Pub | 1,434     | 3,098     | 942       |

1 Mile

0.5 Mile

|                                                | 0.5 Mile Catchment  |                    |     | 1 Mile Catchment |                     |                    |     |       | 10 Minute DT Catchment |                    |     |       |
|------------------------------------------------|---------------------|--------------------|-----|------------------|---------------------|--------------------|-----|-------|------------------------|--------------------|-----|-------|
| Standard Catchment Pub Channel Index           | Target<br>Customers | % of<br>Population | In  | dex              | Target<br>Customers | % of<br>Population |     | Index | Target<br>Customers    | % of<br>Population |     | Index |
| Great Pub Great Food Gold                      | 710                 | 49.5               | 170 |                  | 1,620               | 52.3               | 179 |       | 10,157                 | 56.7               | 194 |       |
| Great Pub Great Food Silver                    | 916                 | 63.9               | 139 |                  | 2,029               | 65.5               | 142 |       | 11,737                 | 65.6               | 143 |       |
| Mainstream Pub with Food - Suburban Value      | 869                 | 60.6               | 109 |                  | 1,547               | 49.9               | 90  |       | 7,568                  | 42.3               | 76  |       |
| Mainstream Pub with Food - Suburban Aspiration | 786                 | 54.8               | 148 |                  | 1,739               | 56.1               | 151 |       | 11,131                 | 62.2               | 168 |       |
| Mainstream Pub with Food - Country Value       | 71                  | 5.0                | 40  |                  | 248                 | 8.0                | 65  |       | 1,495                  | 8.3                | 68  |       |
| Mainstream Pub with Food - Country Aspiration  | 454                 | 31.7               | 255 |                  | 1,215               | 39.2               | 316 |       | 6,015                  | 33.6               | 271 |       |
| Bit of Style                                   | 43                  | 3.0                | 12  |                  | 124                 | 4.0                | 16  |       | 5,058                  | 28.2               | 113 |       |
| YPV Mainstream                                 | 0                   | 0.0                | 0   |                  | 0                   | 0.0                | 0   |       | 2                      | 0.0                | 1   |       |
| YPV Premium                                    | 0                   | 0.0                | 0   |                  | 0                   | 0.0                | 0   |       | 816                    | 4.6                | 68  |       |
| Community Wet                                  | 492                 | 34.3               | 111 |                  | 604                 | 19.5               | 63  |       | 1,170                  | 6.5                | 21  |       |
| Total 18+ Population in Catchment              | 1,434               |                    |     | •                | 3,098               |                    |     | •     | 17,905                 |                    |     | •     |

## **Catchment Mosaic Groups**

## Mosaic Groups in 0.5 and 1 Mile Catchment Areas

# **Adults 18+ by Mosaic Type in Each Catchment**

|   |           |                             | 0.5 Mi                  | le      | 1 Mile                  |         | 10 Minut                | e DT           |           |             |                           | 0.5 Mile                | e         | 1 Mile                  | :         | 10 Minut                | e DT |   |
|---|-----------|-----------------------------|-------------------------|---------|-------------------------|---------|-------------------------|----------------|-----------|-------------|---------------------------|-------------------------|-----------|-------------------------|-----------|-------------------------|------|---|
|   |           | Catchme                     | ent                     | Catchme | nt                      | Catchmo | ent                     |                |           |             | Catchment                 |                         | Catchment |                         | Catchment |                         | ı    |   |
| N | Aosaic Ty | pe Profile                  | Catchment<br>Adults 18+ | %       | Catchment<br>Adults 18+ | %       | Catchment<br>Adults 18+ | %              | Mosaic    | Туре        | e Profile                 | Catchment<br>Adults 18+ | %         | Catchment<br>Adults 18+ | %         | Catchment<br>Adults 18+ | %    |   |
|   | A01       | World-Class Wealth          | 0                       | 0.0     | 0                       | 0.0     | 0                       | 0.0            |           | 136         | Solid Economy             | 176                     | 12.3      | 205                     | 6.6       | 285                     | 1.6  |   |
|   | A02       | Uptown Elite                | 0                       | 0.0     | 0                       | 0.0     | 0                       | 0.0            |           | 137         | <b>Budget Generations</b> | 0                       | 0.0       | 0                       | 0.0       | 0                       | 0.0  |   |
|   | A03       | Penthouse Chic              | 0                       | 0.0     | 0                       | 0.0     | 0                       | 0.0            |           | 138         | Childcare Squeeze         | 0                       | 0.0       | 0                       | 0.0       | 0                       | 0.0  |   |
|   | A04       | Metro High-Flyers           | 0                       | 0.0     | 0                       | 0.0     | 0                       | 0.0            |           | 139         | Families with Needs       | 0                       | 0.0       | 0                       | 0.0       | 0                       | 0.0  |   |
|   | B05       | Premium Fortunes            | 0                       | 0.0     | 0                       | 0.0     | 175                     | 1.0            | J         | J40         | Make Do & Move On         | 0                       | 0.0       | 0                       | 0.0       | 0                       | 0.0  |   |
|   | B06       | Diamond Days                | 0                       | 0.0     | 0                       | 0.0     | 307                     | 1.7            | J         | J41         | Disconnected Youth        | 0                       | 0.0       | 0                       | 0.0       | 2                       | 0.0  |   |
|   | B07       | Alpha Families              | 160                     | 11.2    | 316                     | 10.2    | 1,555                   | 8.7            | J         | J42         | Midlife Stopgap           | 76                      | 5.3       | 122                     | 3.9       | 260                     | 1.5  |   |
|   | B08       | Bank of Mum and Dad         | 212                     | 14.8    | 621                     | 20.0    | 1,867                   | 10.4           | J         | J43         | Renting a Room            | 0                       | 0.0       | 0                       | 0.0       | 0                       | 0.0  |   |
|   | B09       | <b>Empty-Nest Adventure</b> | 76                      | 5.3     | 154                     | 5.0     | 536                     | 3.0            | H         | K44         | Inner City Stalwarts      | 0                       | 0.0       | 0                       | 0.0       | 0                       | 0.0  |   |
|   | C10       | Wealthy Landowners          | 43                      | 3.0     | 222                     | 7.2     | 2,680                   | 15.0           | H         | K45         | Crowded Kaleidoscope      | 0                       | 0.0       | 0                       | 0.0       | 0                       | 0.0  |   |
|   | C11       | Rural Vogue                 | 0                       | 0.0     | 3                       | 0.1     | 331                     | 1.8            | ŀ         | K46         | High Rise Residents       | 0                       | 0.0       | 0                       | 0.0       | 0                       | 0.0  |   |
|   | C12       | Scattered Homesteads        | 0                       | 0.0     | 0                       | 0.0     | 0                       | 0.0            | H         | K47         | Streetwise Singles        | 0                       | 0.0       | 0                       | 0.0       | 0                       | 0.0  |   |
|   | C13       | Village Retirement          | 2                       | 0.1     | 39                      | 1.3     | 342                     | 1.9            | H         | K48         | Low Income Workers        | 0                       | 0.0       | 0                       | 0.0       | 0                       | 0.0  |   |
|   | D14       | Satellite Settlers          | 0                       | 0.0     | 23                      | 0.7     | 656                     | 3.7            | L         | L49         | Dependent Greys           | 0                       | 0.0       | 0                       | 0.0       | 0                       | 0.0  |   |
|   | D15       | Local Focus                 | 0                       | 0.0     | 0                       | 0.0     | 216                     | 1.2            | l         | L50         | Pocket Pensions           | 68                      | 4.7       | 86                      | 2.8       | 136                     | 0.8  |   |
|   | D16       | Outlying Seniors            | 0                       | 0.0     | 0                       | 0.0     | 0                       | 0.0            |           | L51         | Aided Elderly             | 0                       | 0.0       | 0                       | 0.0       | 208                     | 1.2  |   |
|   | D17       | Far-Flung Outposts          | 0                       | 0.0     | 0                       | 0.0     | 0                       | 0.0            |           | L52         | Estate Veterans           | 0                       | 0.0       | 0                       | 0.0       | 0                       | 0.0  |   |
|   | E18       | Legacy Elders               | 155                     | 10.8    | 432                     | 13.9    | 1,039                   | 5.8            | L         | L53         | Seasoned Survivors        | 0                       | 0.0       | 0                       | 0.0       | 0                       | 0.0  |   |
|   | E19       | <b>Bungalow Heaven</b>      | 69                      | 4.8     | 186                     | 6.0     | 281                     | 1.6            | N         | <b>M</b> 54 | Down-to-Earth Owners      | 0                       | 0.0       | 0                       | 0.0       | 0                       | 0.0  |   |
|   | E20       | Classic Grandparents        | 70                      | 4.9     | 70                      | 2.3     | 81                      | 0.5            | N         | M55         | Offspring Overspill       | 0                       | 0.0       | 0                       | 0.0       | 38                      | 0.2  |   |
|   | E21       | Solo Retirees               | 0                       | 0.0     | 0                       | 0.0     | 13                      | 0.1            | N         | M56         | Self Supporters           | 0                       | 0.0       | 0                       | 0.0       | 0                       | 0.0  |   |
|   | F22       | <b>Boomerang Boarders</b>   | 0                       | 0.0     | 0                       | 0.0     | 0                       | 0.0            | N         | N57         | Community Elders          | 0                       | 0.0       | 0                       | 0.0       | 0                       | 0.0  |   |
|   | F23       | Family Ties                 | 65                      | 4.5     | 91                      | 2.9     | 395                     | 2.2            | N         | N58         | Cultural Comfort          | 0                       | 0.0       | 0                       | 0.0       | 0                       | 0.0  |   |
|   | F24       | Fledgling Free              | 0                       | 0.0     | 0                       | 0.0     | 0                       | 0.0            | N         | N59         | Asian Heritage            | 0                       | 0.0       | 0                       | 0.0       | 0                       | 0.0  |   |
|   | F25       | Dependable Me               | 170                     | 11.9    | 207                     | 6.7     | 285                     | 1.6            | N         | V60         | Ageing Access             | 0                       | 0.0       | 0                       | 0.0       | 216                     | 1.2  |   |
|   | G26       | Cafés and Catchments        | 0                       | 0.0     | 0                       | 0.0     | 230                     | 1.3            | C         | <b>061</b>  | Career Builders           | 0                       | 0.0       | 0                       | 0.0       | 341                     | 1.9  |   |
|   | G27       | Thriving Independence       | 4                       | 0.3     | 85                      | 2.7     | 1,233                   | 6.9            | C         | <b>262</b>  | Central Pulse             | 0                       | 0.0       | 0                       | 0.0       | 0                       | 0.0  |   |
|   | G28       | Modern Parents              | 0                       | 0.0     | 69                      | 2.2     | 140                     | 0.8            | C         | <b>263</b>  | Flexible Workforce        | 0                       | 0.0       | 0                       | 0.0       | 20                      | 0.1  |   |
|   | G29       | Mid-Career Convention       | 49                      | 3.4     | 126                     | 4.1     | 721                     | 4.0            | C         | <b>264</b>  | Bus-Route Renters         | 0                       | 0.0       | 0                       | 0.0       | 713                     | 4.0  |   |
|   | H30       | <b>Primary Ambitions</b>    | 0                       | 0.0     | 0                       | 0.0     | 1,388                   | 7.8            |           | <b>265</b>  | Learners & Earners        | 0                       | 0.0       | 0                       | 0.0       | 0                       | 0.0  |   |
|   | H31       | Affordable Fringe           | 0                       | 0.0     | 0                       | 0.0     | 0                       | 0.0            |           | <b>266</b>  | Student Scene             | 0                       | 0.0       | 0                       | 0.0       | 0                       | 0.0  |   |
|   | H32       | First-Rung Futures          | 0                       | 0.0     | 0                       | 0.0     | 2                       | 0.0            | Ų         | J99         | Unclassified              | 0                       | 0.0       | 2                       | 0.1       | 71                      | 0.4  |   |
|   | H33       | <b>Contemporary Starts</b>  | 39                      | 2.7     | 39                      | 1.3     | 1,046                   | 5.8            |           |             | Total                     | 1,434                   |           | 3,098                   |           | 17,905                  |      |   |
|   | H34       | New Foundations             | 0                       | 0.0     | 0                       | 0.0     | 13                      | 0.1            |           |             |                           |                         |           |                         |           |                         |      |   |
|   | H35       | Flying Solo                 | 0                       | 0.0     | 0                       | 0.0     | 83<br>Exp               | 0.5<br>erian C | nvright 2 | 016         |                           |                         |           |                         |           |                         | :    | 2 |