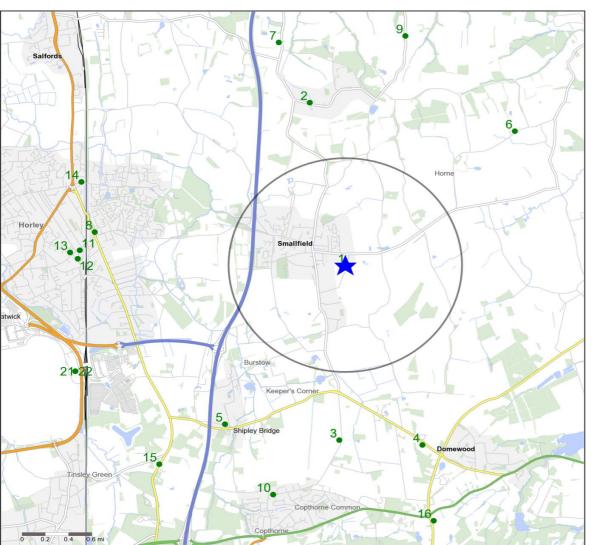

# **Competitor Map and Report**

Source: CGA 2016

## **Competitor Map**

## **Top 20 Nearest Competitors**

| Order | Outlet Name                | Operator              | Distance From<br>Site (Miles) | Drivetime from<br>Site (Minutes) |
|-------|----------------------------|-----------------------|-------------------------------|----------------------------------|
| 1     | Plough & Furrow            | Punch Pub Company     | 0.0                           | 1.2                              |
| 2     | Castle                     | Enterprise Inns       | 1.5                           | 5.4                              |
| 3     | Cherry Tree                | Hall & Woodhouse      | 1.6                           | 6.3                              |
| 4     | Curious Pig In The Parlour | Marston's             | 1.8                           | 6.4                              |
| 5     | Shipley Bridge             | Greene King           | 1.8                           | 7.1                              |
| 6     | Jolly Farmer               | Independent Free      | 1.9                           | 5.6                              |
| 7     | Dog & Duck                 | Hall & Woodhouse      | 2.2                           | 6.0                              |
| 8     | Kings Head                 | Stonegate Pub Company | 2.2                           | 8.1                              |
| 9     | Bell Inn                   | Fuller Smith & Turner | 2.2                           | 6.3                              |
| 10    | Prince Albert              | Enterprise Inns       | 2.2                           | 9.1                              |
| 11    | Airfield Tavern            | Hall & Woodhouse      | 2.3                           | 11.0                             |
| 12    | Jack Fairman               | Wetherspoon           | 2.3                           | 10.4                             |
| 13    | Foresters                  | Stonegate Pub Company | 2.4                           | 10.7                             |
| 14    | Farmhouse                  | Enterprise Inns       | 2.4                           | 9.2                              |
| 15    | Parsons Pig                | Independent Free      | 2.5                           | 9.0                              |
| 16    | Dukes Head                 | Mitchells & Butlers   | 2.5                           | 7.5                              |
| 17    | No1 Gatwick                | Independent Free      | 2.5                           | 13.7                             |
| 18    | London Bar                 | Independent Free      | 2.5                           | 13.7                             |
| 19    | Flying Horse               | Wetherspoon           | 2.5                           | 13.7                             |
| 20    | Apostrophe                 | Independent Free      | 2.5                           | 13.7                             |

Copyright Experian Ltd, HERE 2015. Ordnance Survey ©Crown copyright 2015

★ Site

Pubs

N

**V** Catchment