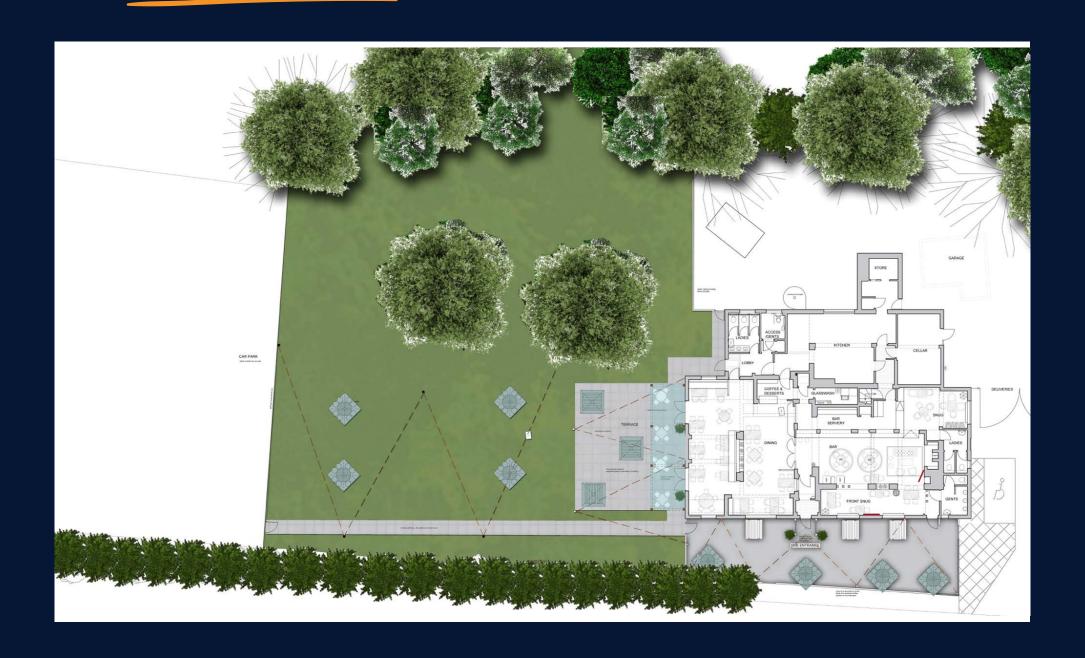

### Major refurbishment planned

The Plough & Furrow (to be renamed the Five Oaks) will undergo a complete internal redecoration to complement the external decoration and garden, and new name. The pub will have 3 zones, with formal dining area, a bar area and 2x snug areas which allow for 97 internal covers. The trade kitchen will undergo necessary decorations and equipment investment and cellar will receive decoration throughout with the inclusion of smart dispense.

The pub will benefit from a redecoration, with new signage and lighting to enhance to the pubs curb appeal. The pub already has a great beer garden and outdoor space, with enough room for 100 covers.

### Beautiful village location

The Five Oaks is located in the village of Smallfield in Surrey. Smallfield is located 2.5miles from Gatwick Airport and the M23 motorway and sits between Oxted & Horley. There are over 800 adults within a ten minute walk to the pub and 3000 adults within a 20 minute walk time. There is a lot of passing drive traffic to the pub and the local demographics are over 70% high affluence. There are also no other pubs within a 20minute walk time of the Five Oaks.

### Fantastic potential!

The Five Oaks has the potential to be a truly great premium local. The refurbishment will attract the local demographic into a welcoming modernised pub. There is a big opportunity to drive good quality food with investment in trade kitchen. The large beer garden to the rear of the pub will complement the new interior of the pub. All we're looking for is the right operator...

### Works will include:

- External decorations to front and side elevations only incl render / brick surface & panelling, windows, doors, facia and soffits, metalwork
- Full new signage scheme
- Strip out existing picket fence to area of existing patio
- Provide new fence to car park and repairs to existing
- Supply and install festoon lighting including posts and wall fixings
- Cut back overgrown hedges and shrubs