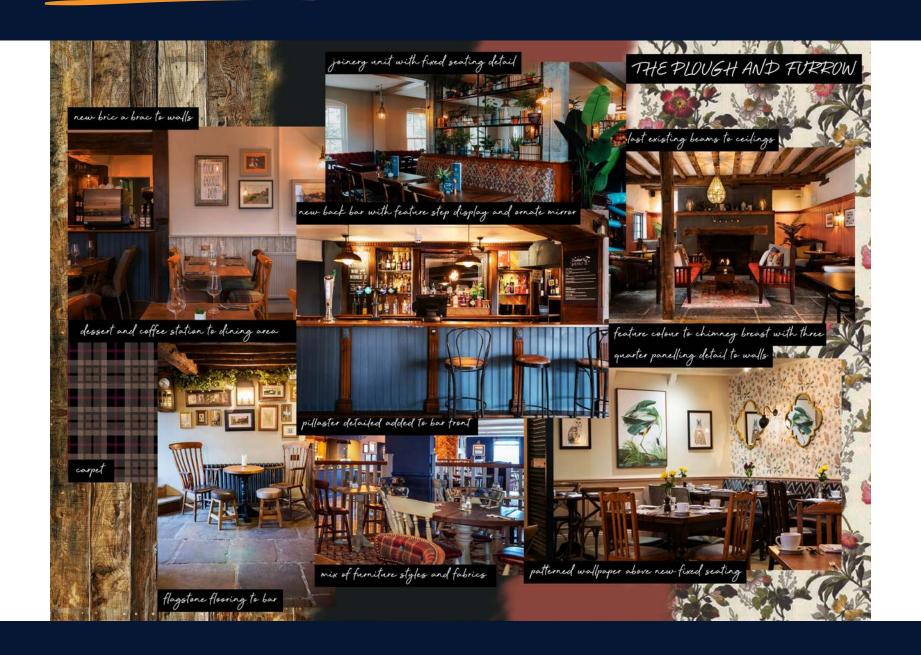

# **INTERNAL MOODBOARD**

### **INTERNAL TRADING AREAS**

- Strip back existing redundant internal finishes, fixtures and fittings
- BWIC with services
- Overhaul sections of existing bar servery including carcass, sand and stain retained bar top
- Form new coffee & dessert station
- New back bar detail c/w with feature step display ornate mirror and new lighting
- Construct new feature display units and refurb existing screens to zone areas
- Sandblast existing timber beams
- Allow for feature wall panelling and oak posts
- Locate new timber effect vinyl floor to snug
- Supply and fit flagstone effect floor to bar
- Lay only carpet to dining area and snug
- New non slip floor to the bar area
- Decorations to internal walls, ceilings and joinery
- Decorative wallpaper to feature walls