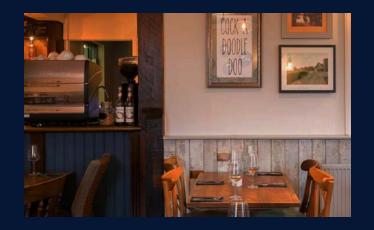

### Major refurbishment planned

The Plough & Furrow (to be renamed the Five Oaks) will undergo a complete internal redecoration to complement the external decoration and garden, and new name. The pub will have 3 zones, with formal dining area, a bar area and 2x snug areas which allow for 97 internal covers. The trade kitchen will undergo necessary decorations and equipment investment and cellar will receive decoration throughout with the inclusion of smart dispense.

### **INTERNAL TRADING AREAS**

- Strip back existing redundant internal finishes, fixtures and fittings
- BWIC with services
- Overhaul sections of existing bar servery including carcass, sand and stain retained bar top
- Form new coffee & dessert station
- New back bar detail c/w with feature step display ornate mirror and new lighting
- Construct new feature display units and refurb existing screens to zone areas
- Sandblast existing timber beams
- Allow for feature wall panelling and oak posts
- Locate new timber effect vinyl floor to snug
- Supply and fit flagstone effect floor to bar
- Lay only carpet to dining area and snug
- New non slip floor to the bar area
- Decorations to internal walls, ceilings and joinery
- Decorative wallpaper to feature walls