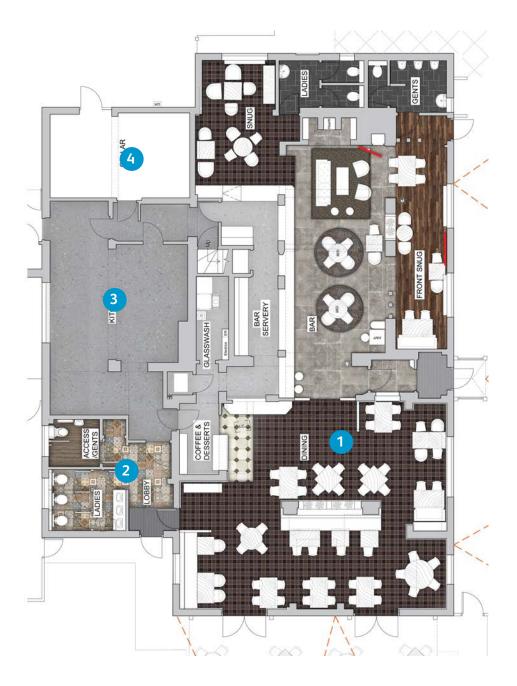

### Major refurbishment planned

The Plough & Furrow (to be renamed the Five Oaks) will undergo a complete internal redecoration to complement the external decoration and garden, and new name. The pub will have 3 zones, with formal dining area, a bar area and 2x snug areas which allow for 97 internal covers. The trade kitchen will undergo necessary decorations and equipment investment and cellar will receive decoration throughout with the inclusion of smart dispense.

### **INTERNAL TRADING AREAS**

- Strip back existing redundant internal finishes, fixtures and fittings
- BWIC with services
- Overhaul sections of existing bar servery including carcass, sand and stain retained bar top
- Form new coffee & dessert station
- New back bar detail c/w with feature step display ornate mirror and new lighting
- Construct new feature display units and refurb existing screens to zone areas
- Sandblast existing timber beams
- Allow for feature wall panelling and oak posts
- Locate new timber effect vinyl floor to snug
- Supply and fit flagstone effect floor to bar
- Lay only carpet to dining area and snug
- New non slip floor to the bar area
- Decorations to internal walls, ceilings and joinery
- Decorative wallpaper to feature walls

## **TOILETS**

- Re-configure existing gents to form new dining area ladies toilet
- Ladies dining area new vanity, cubicles and sanitaryware, decorations throughout
- Existing toilets to be decorated through out, existing sanitarware and lighting retained
- New floor tiles to toilets, vinyl to accessible wc