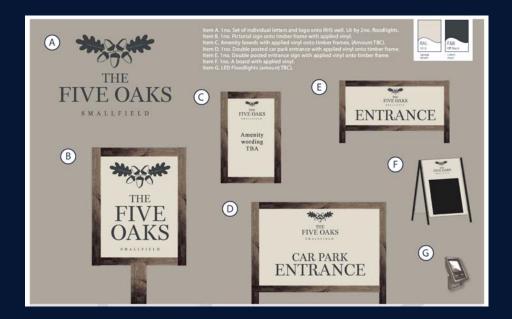

### **SIGNAGE AND EXTERNAL AREA**

### Works will include:

- External decorations to front and side elevations only incl render / brick surface & panelling, windows, doors, facia and soffits, metalwork
- Full new signage scheme
- Strip out existing picket fence to area of existing patio
- Provide new fence to car park and repairs to existing
- Supply and install festoon lighting including posts and wall fixings
- Cut back overgrown hedges and shrubs