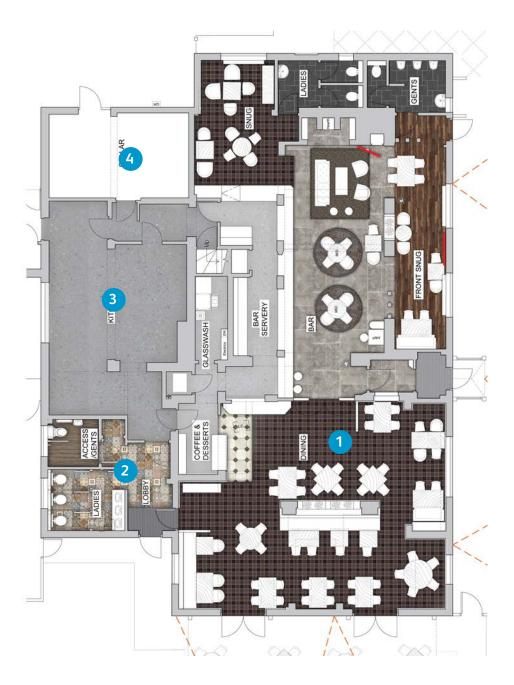

### Major refurbishment planned

The Plough & Furrow (to be renamed the Five Oaks) will undergo a complete internal redecoration to complement the external decoration and garden, and new name. The pub will have 3 zones, with formal dining area, a bar area and 2x snug areas which allow for 97 internal covers. The trade kitchen will undergo necessary decorations and equipment investment and cellar will receive decoration throughout with the inclusion of smart dispense.

### **INTERNAL TRADING AREAS**

- Strip back existing redundant internal finishes, fixtures and fittings
- BWIC with services
- Overhaul sections of existing bar servery including carcass, sand and stain retained bar top
- Form new coffee & dessert station
- New back bar detail c/w with feature step display ornate mirror and new lighting
- Construct new feature display units and refurb existing screens to zone areas
- Sandblast existing timber beams
- Allow for feature wall panelling and oak posts
- Locate new timber effect vinyl floor to snug
- Supply and fit flagstone effect floor to bar
- Lay only carpet to dining area and snug
- New non slip floor to the bar area
- Decorations to internal walls, ceilings and joinery
- Decorative wallpaper to feature walls

## **TOILETS**

- Re-configure existing gents to form new dining area ladies toilet
- Ladies dining area new vanity, cubicles and sanitaryware, decorations throughout
- Existing toilets to be decorated through out, existing sanitarware and lighting retained
- New floor tiles to toilets, vinyl to accessible wc