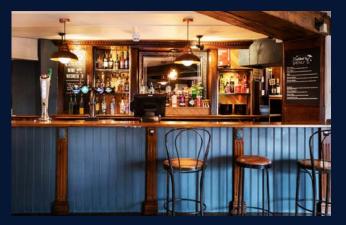

### Major refurbishment planned

The Plough & Furrow (to be renamed the Five Oaks) will undergo a complete internal redecoration to complement the external decoration and garden, and new name. The pub will have 3 zones, with formal dining area, a bar area and 2x snug areas which allow for 97 internal covers. The trade kitchen will undergo necessary decorations and equipment investment and cellar will receive decoration throughout with the inclusion of smart dispense.

### **INTERNAL TRADING AREAS**

- Strip back existing redundant internal finishes, fixtures and fittings
- BWIC with services
- Overhaul sections of existing bar servery including carcass, sand and stain retained bar top
- Form new coffee & dessert station
- New back bar detail c/w with feature step display ornate mirror and new lighting
- Construct new feature display units and refurb existing screens to zone areas
- Sandblast existing timber beams
- Allow for feature wall panelling and oak posts
- Locate new timber effect vinyl floor to snug
- Supply and fit flagstone effect floor to bar
- Lay only carpet to dining area and snug
- New non slip floor to the bar area
- Decorations to internal walls, ceilings and joinery
- Decorative wallpaper to feature walls