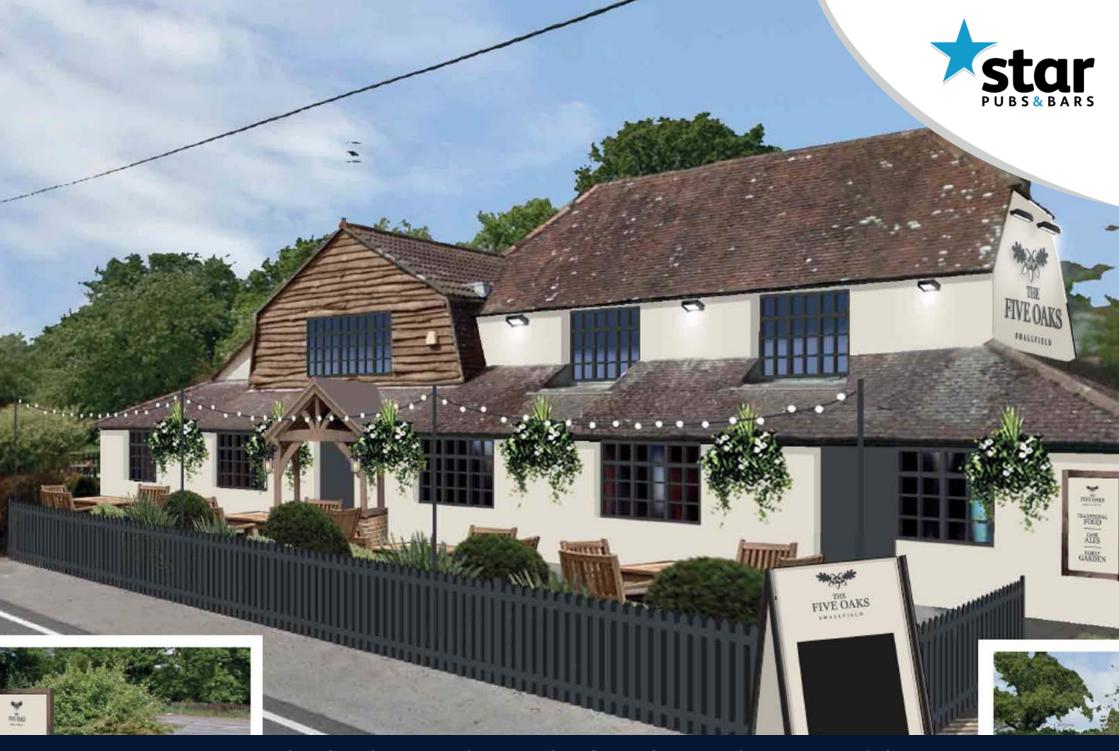

### Major refurbishment planned

The Plough & Furrow (to be renamed the Five Oaks) will undergo a complete internal redecoration to complement the external decoration and garden, and new name. The pub will have 3 zones, with formal dining area, a bar area and 2x snug areas which allow for 97 internal covers. The trade kitchen will undergo necessary decorations and equipment investment and cellar will receive decoration throughout with the inclusion of smart dispense.

The pub will benefit from a redecoration, with new signage and lighting to enhance to the pubs curb appeal. The pub already has a great beer garden and outdoor space, with enough room for 100 covers.

### Beautiful village location

The Five Oaks is located in the village of Smallfield in Surrey. Smallfield is located 2.5miles from Gatwick Airport and the M23 motorway and sits between Oxted & Horley. There are over 800 adults within a ten minute walk to the pub and 3000 adults within a 20 minute walk time. There is a lot of passing drive traffic to the pub and the local demographics are over 70% high affluence. There are also no other pubs within a 20minute walk time of the Five Oaks.

### **SIGNAGE AND EXTERNAL AREA**

### Works will include:

- External decorations to front and side elevations only incl render / brick surface & panelling, windows, doors, facia and soffits, metalwork
- Full new signage scheme
- Strip out existing picket fence to area of existing patio
- Provide new fence to car park and repairs to existing
- Supply and install festoon lighting including posts and wall fixings
- Cut back overgrown hedges and shrubs