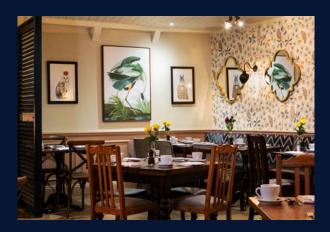

### Major refurbishment planned

The Plough & Furrow (to be renamed the Five Oaks) will undergo a complete internal redecoration to complement the external decoration and garden, and new name. The pub will have 3 zones, with formal dining area, a bar area and 2x snug areas which allow for 97 internal covers. The trade kitchen will undergo necessary decorations and equipment investment and cellar will receive decoration throughout with the inclusion of smart dispense.

### **INTERNAL TRADING AREAS**

- Strip back existing redundant internal finishes, fixtures and fittings
- BWIC with services
- Overhaul sections of existing bar servery including carcass, sand and stain retained bar top
- Form new coffee & dessert station
- New back bar detail c/w with feature step display ornate mirror and new lighting
- Construct new feature display units and refurb existing screens to zone areas
- Sandblast existing timber beams
- Allow for feature wall panelling and oak posts
- Locate new timber effect vinyl floor to snug
- Supply and fit flagstone effect floor to bar
- Lay only carpet to dining area and snug
- New non slip floor to the bar area
- Decorations to internal walls, ceilings and joinery
- Decorative wallpaper to feature walls