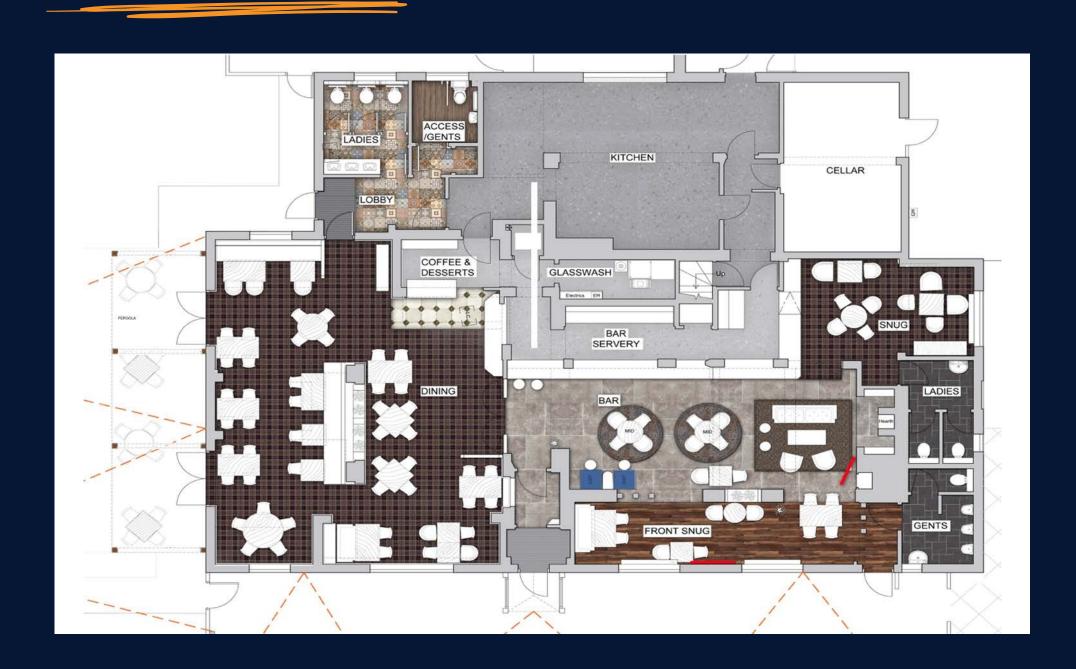

# RENDERED FLOORPLAN

### Major refurbishment planned

The Plough & Furrow (to be renamed the Five Oaks) will undergo a complete internal redecoration to complement the external decoration and garden, and new name. The pub will have 3 zones, with formal dining area, a bar area and 2x snug areas which allow for 97 internal covers. The trade kitchen will undergo necessary decorations and equipment investment and cellar will receive decoration throughout with the inclusion of smart dispense.