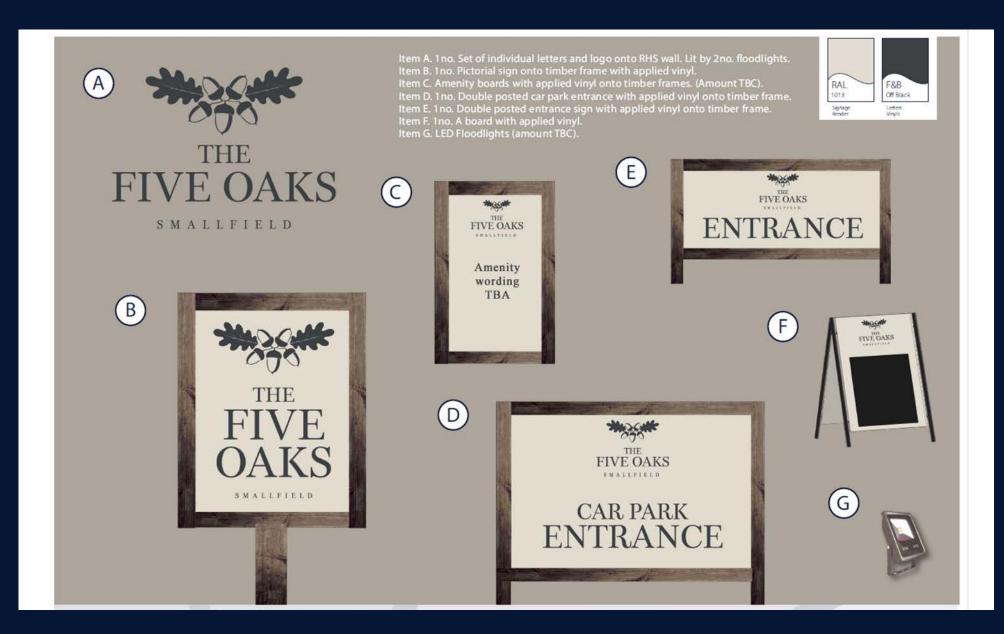

### **SIGNAGE AND EXTERNAL AREA**

### Works will include:

- External decorations to front and side elevations only incl render / brick surface & panelling, windows, doors, facia and soffits, metalwork
- Full new signage scheme
- Strip out existing picket fence to area of existing patio
- Provide new fence to car park and repairs to existing
- Supply and install festoon lighting including posts and wall fixings
- Cut back overgrown hedges and shrubs