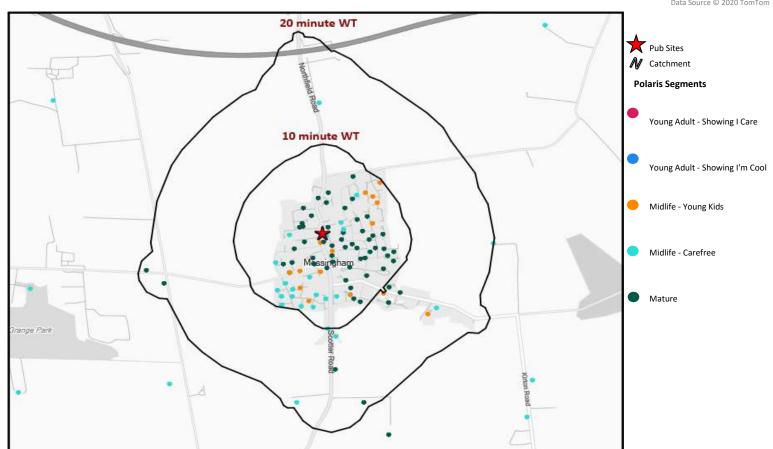

#### Polaris Profile by Catchment

\*WT= Walktime, \*\*DT= Drivetime

|                                |            |               |             |                     |            | ,           |  |
|--------------------------------|------------|---------------|-------------|---------------------|------------|-------------|--|
|                                | Р          | opulation Cou | nt          | Index vs GB average |            |             |  |
| Polaris Segment                | 10 min WT* | 20 min WT*    | 20 min DT** | 10 min WT*          | 20 min WT* | 20 min DT** |  |
|                                |            |               |             |                     |            |             |  |
| Young Adult - Showing I Care   | 0          | 0             | 772         | 0                   | 0          | 9           |  |
| Young Adult - Showing I'm Cool | 0          | 0             | 4,859       | 0                   | 0          | 58          |  |
| Midlife - Young Kids           | 546        | 586           | 27,893      | 67                  | 62         | 97          |  |
| Midlife - Carefree             | 399        | 662           | 31,400      | 74                  | 104        | 163         |  |
| Mature                         | 1,633      | 1,770         | 25,196      | 226                 |            | 99          |  |
| Not Private Households         | 0          | 0             | 1,253       | 0                   | 0          | 95          |  |
| Total                          | 2,578      | 3,018         | 91,373      |                     |            |             |  |