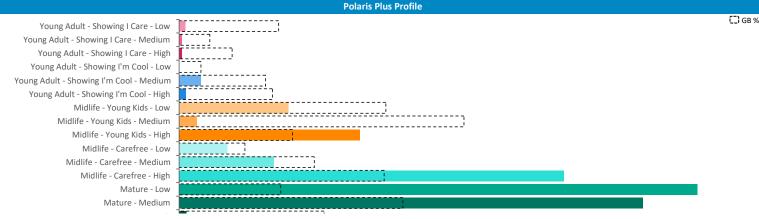

Polaris profile of people passing within 60m of the pub, these represent the potential customers walking past the door