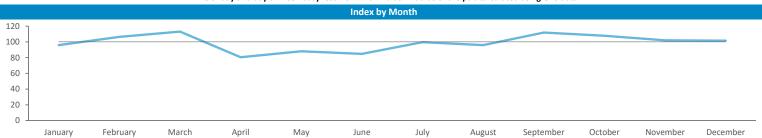

Time of day and day of week busyness from within a 60m radius of the pub calculated using GPS data

Seasonality of footfall from within 60m of the pub. Over 100 index indicates it is busier than average