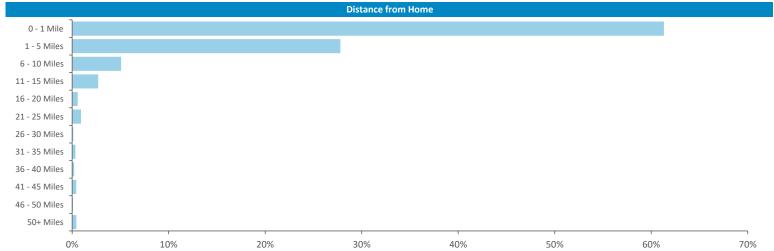

Illustrates how far those seen within 60m of the pub have travelled from their home location to get there