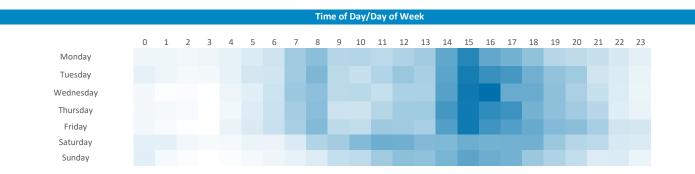

Time of day and day of week busyness from within a 60m radius of the pub calculated using GPS data

Seasonality of footfall from within 60m of the pub. Over 100 index indicates it is busier than average