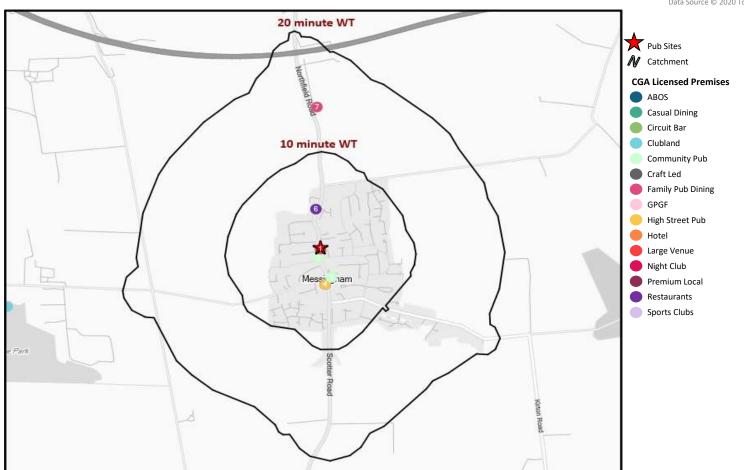

## **CGA Summary - Green Tree Inn Messingham**

© 2023 CACI Limited and all other applicable third party notices (CGA) can be found at www.caci.co.uk/copyrightnotices.pdf

|     | Nearest 20 Pubs    |          |                       |                   |                  |  |  |  |  |
|-----|--------------------|----------|-----------------------|-------------------|------------------|--|--|--|--|
| Ref | . Name             | Postcode | Operator              | Segment           | Distance (miles) |  |  |  |  |
| 1   | Green Tree Inn     | DN17 3RX | Star Pubs & Bars      | Family Pub Dining | 0.0              |  |  |  |  |
| 2   | Crown              | DN17 3RS | Stonegate Pub Company | Community Pub     | 0.0              |  |  |  |  |
| 3   | Horn Inn           | DN17 3NU | Stonegate Pub Company | Community Pub     | 0.1              |  |  |  |  |
| 4   | Stables            | DN17 3NT | Independent Free      | Restaurants       | 0.2              |  |  |  |  |
| 4   | Pooleys            | DN17 3NT | Independent Free      | High Street Pub   | 0.2              |  |  |  |  |
| 6   | Old School         | DN17 3SA | Independent Free      | Restaurants       | 0.2              |  |  |  |  |
| 7   | Bird In The Barley | DN17 3SQ | Marston's             | Family Pub Dining | 0.6              |  |  |  |  |