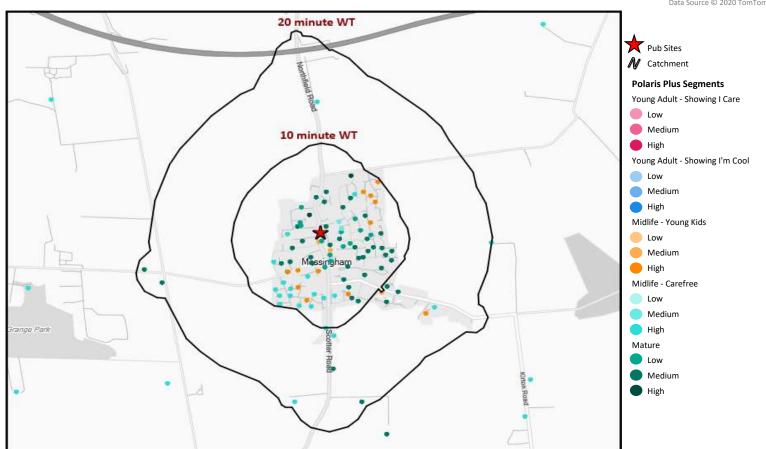

#### Polaris Plus Profile by Catchment

\*WT= Walktime, \*\*DT= Drivetime

|                                | wie waktine, obie briveti |                  |             |            |                     |             |  |  |
|--------------------------------|---------------------------|------------------|-------------|------------|---------------------|-------------|--|--|
|                                | F                         | Population Count |             |            | Index vs GB average |             |  |  |
| Polaris Plus Segment           | 10 min WT*                | 20 min WT*       | 20 min DT** | 10 min WT* | 20 min WT*          | 20 min DT** |  |  |
| Young Adult - Showing I Care   |                           |                  |             |            |                     |             |  |  |
| Low                            | 0                         | 0                | 4           | 0          | 0                   | 0           |  |  |
| Medium                         | 0                         | 0                | 0           | 0          | 0                   | 0           |  |  |
| High                           | 0                         | 0                | 768         | 0          | 0                   | 25          |  |  |
| Young Adult - Showing I'm Cool |                           |                  |             |            |                     |             |  |  |
| Low                            | 0                         | 0                | 0           | 0          | 0                   | 0           |  |  |
| Medium                         | 0                         | 0                | 3,579       | 0          | 0                   | 106         |  |  |
| High                           | 0                         | 0                | 1,280       | 0          | 0                   | 31          |  |  |
| Midlife - Young Kids           |                           |                  |             |            |                     |             |  |  |
| Low                            | 0                         | 0                | 12,280      | 0          | 0                   | 121         |  |  |
|                                | 54                        | 90               | 11,496      | 14         | 20                  | 84          |  |  |
| High                           | 492                       | 496              | 4,117       | 354        |                     | 84          |  |  |
| Midlife - Carefree             |                           |                  |             |            |                     |             |  |  |
| Low                            | 0                         | 0                | 4,912       | 0          | 0                   | 158         |  |  |
|                                | 85                        | 85               | 17,760      | 49         | 42                  | 289         |  |  |
| High                           | 314                       | 577              | 8,728       | 112        | 175                 | 87          |  |  |
| Mature                         |                           |                  |             |            |                     |             |  |  |
| Low                            | 273                       | 273              | 6,351       | 178        | 152                 | 117         |  |  |
| Medium                         | 1,312                     | 1,449            | 16,830      | 402        | 379                 | 146         |  |  |
| High                           | 48                        | 48               | 2,015       | 20         | 17                  | 24          |  |  |
| Not Private Households         | 0                         | 0                | 1,253       | 0          | 0                   | 95          |  |  |