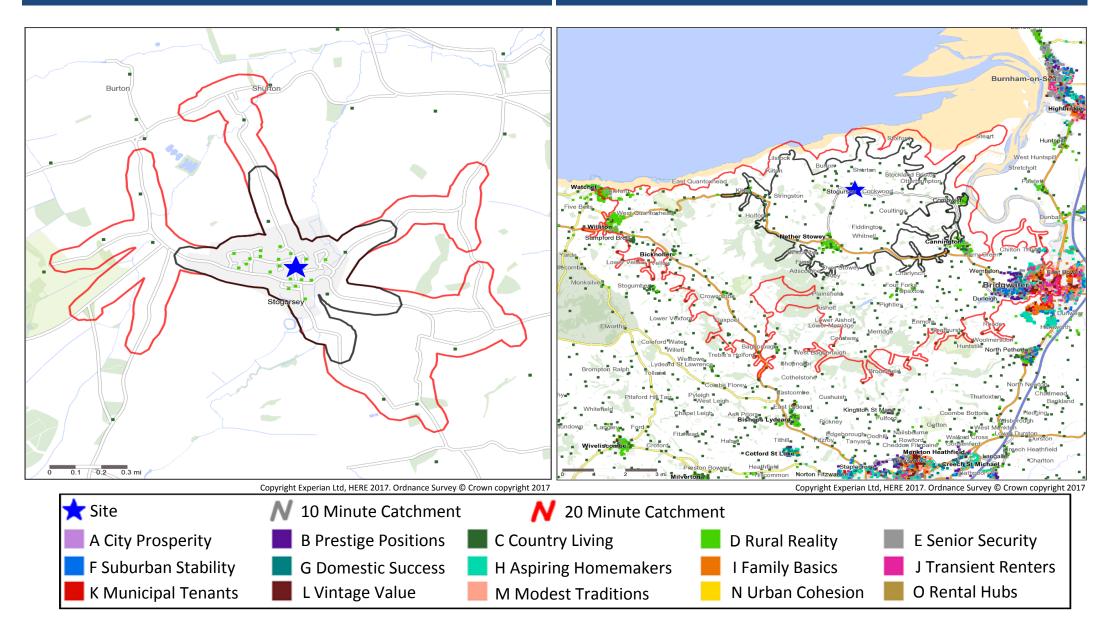

## **Catchment Mosaic Groups**

## **Mosaic Groups in 10 and 20 Minute WT Catchment Areas**

### **Mosaic Groups in 10 and 20 Minute DT Catchment Area**