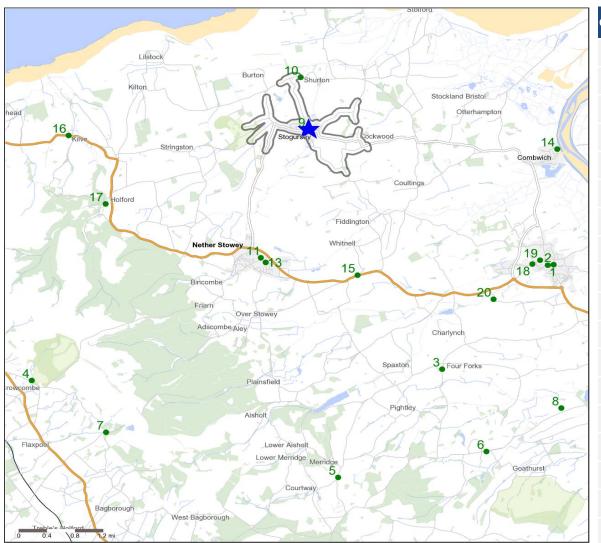

## **Competitor Map and Report**

Source: CGA 2018

## **Competitor Map**

Copyright Experian Ltd, HERE 2017. Ordnance Survey © Crown copyright 2017

Pubs

## **Top 20 Nearest Competitors**

|   | Order | Outlet Name               | Operator                   | Walktime From<br>Site (Minutes) | Drivetime from<br>Site (Minutes) |
|---|-------|---------------------------|----------------------------|---------------------------------|----------------------------------|
|   | 1     | Globe Inn, TA 5 2HA       | New River Retail           | 0.0                             | 10.9                             |
|   | 2     | Friendly Spirit, TA 5 2HP | Ei Group                   | 0.0                             | 11.2                             |
|   | 3     | Lamb, TA 5 1AD            | Unknown                    | 0.0                             | 11.7                             |
|   | 4     | Carew Arms Inn, TA 4 4AD  | Independent Free           | 0.0                             | 15.3                             |
|   | 5     | Travellers Rest, TA 5 1BA | Star Pubs & Bars           | 0.0                             | 15.8                             |
|   | 6     | Tynte Arms Inn, TA 5 2DP  | Independent Free           | 0.0                             | 16.6                             |
|   | 7     | Blue Ball Inn, TA 4 3HE   | Independent Free           | 0.0                             | 17.2                             |
|   | 8     | Enmore Inn, TA 5 2AH      | Independent Free           | 0.0                             | 17.9                             |
|   | 9     | Greyhound Inn, TA 5 1QR   | Star Pubs & Bars           | 0.0                             | 0.1                              |
|   | 10    | Shurton Inn, TA 5 1QE     | Independent Free           | 20.2                            | 2.7                              |
|   | 11    | Ancient Mariner, TA 5 1NG | *Other Small Retail Groups | 53.7                            | 6.4                              |
|   | 12    | George Hotel, TA 5 1LJ    | Independent Free           | 56.7                            | 6.6                              |
|   | 13    | Rose & Crown, TA 5 1LJ    | New River Retail           | 56.7                            | 6.6                              |
|   | 14    | Anchor Inn, TA 5 2RA      | Independent Free           | 83.0                            | 8.6                              |
|   | 15    | Cottage Inn, TA 5 1HZ     | Punch Pub Company          | 84.7                            | 7.5                              |
|   | 16    | Hood Arms, TA 5 1EA       | Independent Free           | 97.3                            | 8.5                              |
|   | 17    | Plough Inn, TA 5 1RY      | Ei Group                   | 98.6                            | 8.7                              |
|   | 18    | Rose & Crown, TA 5 2HF    | Punch Pub Company          | 107.2                           | 10.9                             |
| 7 | 19    | Kings Head Inn, TA 5 2HE  | Punch Pub Company          | 108.7                           | 10.7                             |
|   | 20    | Malt Shovel, TA 5 2NE     | Butcombe Brewery           | 119.2                           | 9.8                              |