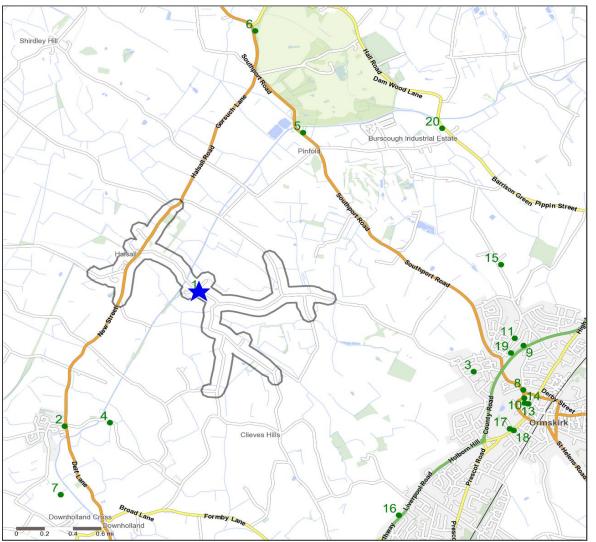

### **Competitor Map**

Copyright Experian Ltd, HERE 2017. Ordnance Survey © Crown copyright 2017

| <b>★</b> Site | Star Pulse | Puhs |              |
|---------------|------------|------|--------------|
| Site          | Star Pubs  | Pubs | /V Catchment |

### **Top 20 Nearest Competitors**

| 1       Saracens Head, L 39 8RH       Star Pubs & Bars       0.0       0.2         2       Kings Arms, L 39 7JJ       Unknown       40.4       4.8         3       Eureka, L 39 3AX       Independent Free       43.8       5.9         4       Ship Inn, L 39 7JP       JW Lees       47.1       5.4         5       Blue Elephant, L 40 8HQ       Save Investments       48.3       5.5         6       Morris Dancers Hotel, L 40 9RG       Whitbread       49.5       4.9         7       New Scarisbrick Arms, L 39 Independent Free       49.8       6.6         7       New Scarisbrick Arms, L 39 Independent Free       49.8       6.6         8       Horse Shoe, L 39 3AP       Admiral Taverns Ltd       52.2       7.2         9       Toby Carvery, L 39 1NN       Mitchells & Butlers       52.5       7.0         10       Plough Hotel, L 39 3AW       Unknown       53.1       9.3         11       Yew Tree, L 39 1PD       Unknown       53.4       7.4         12       Junk, L 39 3AN       Independent Free       53.7       7.5         13       Market Cross, L 39 3AG       Independent Free       53.7       7.5         14       Lime Tyger, L 39 3AG       Ind |               | Order | Outlet Name                  | Operator            | Walktime From<br>Site (Minutes) | Drivetime from Site (Minutes) |
|---------------------------------------------------------------------------------------------------------------------------------------------------------------------------------------------------------------------------------------------------------------------------------------------------------------------------------------------------------------------------------------------------------------------------------------------------------------------------------------------------------------------------------------------------------------------------------------------------------------------------------------------------------------------------------------------------------------------------------------------------------------------------------------------------------------------------------------------------------------------------------------------------------------------------------------------------------------------------------------------------------------------------------------------------------------------------------------------------------------------------------------------------------------------------------------------|---------------|-------|------------------------------|---------------------|---------------------------------|-------------------------------|
| 3 Eureka, L 39 3AX Independent Free 43.8 5.9  4 Ship Inn, L 39 7JP JW Lees 47.1 5.4  5 Blue Elephant, L 40 8HQ Save Investments 48.3 5.5  6 Morris Dancers Hotel, L 40 Whitbread 49.5 4.9  9RG 7 New Scarisbrick Arms, L 39 Independent Free 49.8 6.6  7 New Scarisbrick Arms, L 39 Independent Free 49.8 6.6  8 Horse Shoe, L 39 3AP Admiral Taverns Ltd 52.2 7.2  9 Toby Carvery, L 39 1NN Mitchells & Butlers 52.5 7.0  10 Plough Hotel, L 39 3AW Unknown 53.1 9.3  11 Yew Tree, L 39 1PD Unknown 53.4 7.4  12 Junk, L 39 3AN Independent Free 53.7 7.5  13 Market Cross, L 39 3AN Marston's 53.7 7.5  14 Lime Tyger, L 39 3AG Independent Free 58.5 7.4  16 Royal Oak, L 39 3LW Star Pubs & Bars 58.8 6.7  17 Greyhound, L 39 3BS New River Retail 58.8 8.5  18 Queen Inn, L 39 3BN Unknown 59.2 9.1  7 19 Hayfield, L 39 1NW Holt 60.7 8.3                                                                                                                                                                                                                                                                                                                                             |               | 1     | Saracens Head, L 39 8RH      | Star Pubs & Bars    | 0.0                             | 0.2                           |
| 4 Ship Inn, L 39 7JP JW Lees 47.1 5.4  5 Blue Elephant, L 40 8HQ Save Investments 48.3 5.5  6 Morris Dancers Hotel, L 40 Whitbread 49.5 4.9  7 New Scarisbrick Arms, L 39 Independent Free 49.8 6.6  8 Horse Shoe, L 39 3AP Admiral Taverns Ltd 52.2 7.2  9 Toby Carvery, L 39 1NN Mitchells & Butlers 52.5 7.0  10 Plough Hotel, L 39 3AW Unknown 53.1 9.3  11 Yew Tree, L 39 1PD Unknown 53.4 7.4  12 Junk, L 39 3AN Independent Free 53.7 7.5  13 Market Cross, L 39 3AN Marston's 53.7 7.5  14 Lime Tyger, L 39 3AG Independent Free 53.7 9.2  15 Kicking Donkey, L 40 8HY Independent Free 58.5 7.4  16 Royal Oak, L 39 3BS New River Retail 58.8 8.5  18 Queen Inn, L 39 3BN Unknown 59.2 9.1  7 19 Hayfield, L 39 1NW Holt 60.7 8.3                                                                                                                                                                                                                                                                                                                                                                                                                                                  |               | 2     | Kings Arms, L 39 7JJ         | Unknown             | 40.4                            | 4.8                           |
| 5 Blue Elephant, L 40 8HQ Save Investments 48.3 5.5  6 Morris Dancers Hotel, L 40 Whitbread 49.5 4.9  9RG 7 New Scarisbrick Arms, L 39 Independent Free 49.8 6.6  7 New Scarisbrick Arms, L 39 Independent Free 49.8 6.6  8 Horse Shoe, L 39 3AP Admiral Taverns Ltd 52.2 7.2  9 Toby Carvery, L 39 1NN Mitchells & Butlers 52.5 7.0  10 Plough Hotel, L 39 3AW Unknown 53.1 9.3  11 Yew Tree, L 39 1PD Unknown 53.4 7.4  12 Junk, L 39 3AN Independent Free 53.7 7.5  13 Market Cross, L 39 3AN Marston's 53.7 7.5  14 Lime Tyger, L 39 3AG Independent Free 53.7 9.2  15 Kicking Donkey, L 40 8HY Independent Free 58.5 7.4  16 Royal Oak, L 39 3LW Star Pubs & Bars 58.8 6.7  17 Greyhound, L 39 3BN Unknown 59.2 9.1  18 Queen Inn, L 39 3BN Unknown 59.2 9.1  19 Hayfield, L 39 1NW Holt 60.7 8.3                                                                                                                                                                                                                                                                                                                                                                                      | À             | 3     | Eureka, L 39 3AX             | Independent Free    | 43.8                            | 5.9                           |
| 6 Morris Dancers Hotel, L 40 Whitbread 49.5 4.9 9RG 7 New Scarisbrick Arms, L 39 Independent Free 49.8 6.6 7HX 8 Horse Shoe, L 39 3AP Admiral Taverns Ltd 52.2 7.2 9 Toby Carvery, L 39 1NN Mitchells & Butlers 52.5 7.0 10 Plough Hotel, L 39 3AW Unknown 53.1 9.3 11 Yew Tree, L 39 1PD Unknown 53.4 7.4 12 Junk, L 39 3AN Independent Free 53.7 7.5 13 Market Cross, L 39 3AN Marston's 53.7 7.5 14 Lime Tyger, L 39 3AG Independent Free 53.7 9.2 15 Kicking Donkey, L 40 8HY Independent Free 58.5 7.4 Royal Oak, L 39 3LW Star Pubs & Bars 58.8 6.7 17 Greyhound, L 39 3BS New River Retail 58.8 8.5 18 Queen Inn, L 39 3BN Unknown 59.2 9.1 Hayfield, L 39 1NW Holt 60.7 8.3                                                                                                                                                                                                                                                                                                                                                                                                                                                                                                         |               | 4     | Ship Inn, L 39 7JP           | JW Lees             | 47.1                            | 5.4                           |
| 9RG 7 New Scarisbrick Arms, L 39 Independent Free 49.8 6.6 8 Horse Shoe, L 39 3AP Admiral Taverns Ltd 52.2 7.2 9 Toby Carvery, L 39 1NN Mitchells & Butlers 52.5 7.0 10 Plough Hotel, L 39 3AW Unknown 53.1 9.3 11 Yew Tree, L 39 1PD Unknown 53.4 7.4 12 Junk, L 39 3AN Independent Free 53.7 7.5 13 Market Cross, L 39 3AN Marston's 53.7 7.5 14 Lime Tyger, L 39 3AG Independent Free 53.7 9.2 15 Kicking Donkey, L 40 8HY Independent Free 58.5 7.4 16 Royal Oak, L 39 3LW Star Pubs & Bars 58.8 6.7 17 Greyhound, L 39 3BN Unknown 59.2 9.1 18 Queen Inn, L 39 3BN Unknown 59.2 9.1 19 Hayfield, L 39 1NW Holt 60.7 8.3                                                                                                                                                                                                                                                                                                                                                                                                                                                                                                                                                                |               | 5     | Blue Elephant, L 40 8HQ      | Save Investments    | 48.3                            | 5.5                           |
| ## Admiral Taverns Ltd ## 52.2                                                                                                                                                                                                                                                                                                                                                                                                                                                                                                                                                                                                                                                                                                                                                                                                                                                                                                                                                                                                                                                                                                                                                              |               | 6     |                              | Whitbread           | 49.5                            | 4.9                           |
| 9 Toby Carvery, L 39 1NN Mitchells & Butlers 52.5 7.0  10 Plough Hotel, L 39 3AW Unknown 53.1 9.3  11 Yew Tree, L 39 1PD Unknown 53.4 7.4  12 Junk, L 39 3AN Independent Free 53.7 7.5  13 Market Cross, L 39 3AN Marston's 53.7 7.5  14 Lime Tyger, L 39 3AG Independent Free 53.7 9.2  15 Kicking Donkey, L 40 8HY Independent Free 58.5 7.4  16 Royal Oak, L 39 3LW Star Pubs & Bars 58.8 6.7  17 Greyhound, L 39 3BS New River Retail 58.8 8.5  18 Queen Inn, L 39 3BN Unknown 59.2 9.1  7 19 Hayfield, L 39 1NW Holt 60.7 8.3                                                                                                                                                                                                                                                                                                                                                                                                                                                                                                                                                                                                                                                          |               | 7     |                              | Independent Free    | 49.8                            | 6.6                           |
| 10 Plough Hotel, L 39 3AW Unknown 53.1 9.3  11 Yew Tree, L 39 1PD Unknown 53.4 7.4  12 Junk, L 39 3AN Independent Free 53.7 7.5  13 Market Cross, L 39 3AN Marston's 53.7 7.5  14 Lime Tyger, L 39 3AG Independent Free 53.7 9.2  15 Kicking Donkey, L 40 8HY Independent Free 58.5 7.4  16 Royal Oak, L 39 3LW Star Pubs & Bars 58.8 6.7  17 Greyhound, L 39 3BS New River Retail 58.8 8.5  18 Queen Inn, L 39 3BN Unknown 59.2 9.1  7 19 Hayfield, L 39 1NW Holt 60.7 8.3                                                                                                                                                                                                                                                                                                                                                                                                                                                                                                                                                                                                                                                                                                                 |               | 8     | Horse Shoe, L 39 3AP         | Admiral Taverns Ltd | 52.2                            | 7.2                           |
| 11 Yew Tree, L 39 1PD Unknown 53.4 7.4  12 Junk, L 39 3AN Independent Free 53.7 7.5  13 Market Cross, L 39 3AN Marston's 53.7 7.5  14 Lime Tyger, L 39 3AG Independent Free 53.7 9.2  15 Kicking Donkey, L 40 8HY Independent Free 58.5 7.4  16 Royal Oak, L 39 3LW Star Pubs & Bars 58.8 6.7  17 Greyhound, L 39 3BS New River Retail 58.8 8.5  18 Queen Inn, L 39 3BN Unknown 59.2 9.1  7 19 Hayfield, L 39 1NW Holt 60.7 8.3                                                                                                                                                                                                                                                                                                                                                                                                                                                                                                                                                                                                                                                                                                                                                             |               | 9     | Toby Carvery, L 39 1NN       | Mitchells & Butlers | 52.5                            | 7.0                           |
| 12 Junk, L 39 3AN Independent Free 53.7 7.5  13 Market Cross, L 39 3AN Marston's 53.7 7.5  14 Lime Tyger, L 39 3AG Independent Free 53.7 9.2  15 Kicking Donkey, L 40 8HY Independent Free 58.5 7.4  16 Royal Oak, L 39 3LW Star Pubs & Bars 58.8 6.7  17 Greyhound, L 39 3BS New River Retail 58.8 8.5  18 Queen Inn, L 39 3BN Unknown 59.2 9.1  7 19 Hayfield, L 39 1NW Holt 60.7 8.3                                                                                                                                                                                                                                                                                                                                                                                                                                                                                                                                                                                                                                                                                                                                                                                                     |               | 10    | Plough Hotel, L 39 3AW       | Unknown             | 53.1                            | 9.3                           |
| 13 Market Cross, L 39 3AN Marston's 53.7 7.5  14 Lime Tyger, L 39 3AG Independent Free 53.7 9.2  15 Kicking Donkey, L 40 8HY Independent Free 58.5 7.4  16 Royal Oak, L 39 3LW Star Pubs & Bars 58.8 6.7  17 Greyhound, L 39 3BS New River Retail 58.8 8.5  18 Queen Inn, L 39 3BN Unknown 59.2 9.1  7 19 Hayfield, L 39 1NW Holt 60.7 8.3                                                                                                                                                                                                                                                                                                                                                                                                                                                                                                                                                                                                                                                                                                                                                                                                                                                  | - Contraction | 11    | Yew Tree, L 39 1PD           | Unknown             | 53.4                            | 7.4                           |
| 14 Lime Tyger, L 39 3AG Independent Free 53.7 9.2  15 Kicking Donkey, L 40 8HY Independent Free 58.5 7.4  16 Royal Oak, L 39 3LW Star Pubs & Bars 58.8 6.7  17 Greyhound, L 39 3BS New River Retail 58.8 8.5  18 Queen Inn, L 39 3BN Unknown 59.2 9.1  7 19 Hayfield, L 39 1NW Holt 60.7 8.3                                                                                                                                                                                                                                                                                                                                                                                                                                                                                                                                                                                                                                                                                                                                                                                                                                                                                                |               | 12    | Junk, L 39 3AN               | Independent Free    | 53.7                            | 7.5                           |
| 15 Kicking Donkey, L 40 8HY Independent Free 58.5 7.4  16 Royal Oak, L 39 3LW Star Pubs & Bars 58.8 6.7  17 Greyhound, L 39 3BS New River Retail 58.8 8.5  18 Queen Inn, L 39 3BN Unknown 59.2 9.1  7 19 Hayfield, L 39 1NW Holt 60.7 8.3                                                                                                                                                                                                                                                                                                                                                                                                                                                                                                                                                                                                                                                                                                                                                                                                                                                                                                                                                   |               | 13    | Market Cross, L 39 3AN       | Marston's           | 53.7                            | 7.5                           |
| 16 Royal Oak, L 39 3LW Star Pubs & Bars 58.8 6.7  17 Greyhound, L 39 3BS New River Retail 58.8 8.5  18 Queen Inn, L 39 3BN Unknown 59.2 9.1  7 19 Hayfield, L 39 1NW Holt 60.7 8.3                                                                                                                                                                                                                                                                                                                                                                                                                                                                                                                                                                                                                                                                                                                                                                                                                                                                                                                                                                                                          |               | 14    | Lime Tyger, L 39 3AG         | Independent Free    | 53.7                            | 9.2                           |
| 17 Greyhound, L 39 3BS New River Retail 58.8 8.5  18 Queen Inn, L 39 3BN Unknown 59.2 9.1  7 19 Hayfield, L 39 1NW Holt 60.7 8.3                                                                                                                                                                                                                                                                                                                                                                                                                                                                                                                                                                                                                                                                                                                                                                                                                                                                                                                                                                                                                                                            |               | 15    | Kicking Donkey, L 40 8HY     | Independent Free    | 58.5                            | 7.4                           |
| 18 Queen Inn, L 39 3BN Unknown 59.2 9.1  7 19 Hayfield, L 39 1NW Holt 60.7 8.3                                                                                                                                                                                                                                                                                                                                                                                                                                                                                                                                                                                                                                                                                                                                                                                                                                                                                                                                                                                                                                                                                                              | •             | 16    | Royal Oak, L 39 3LW          | Star Pubs & Bars    | 58.8                            | 6.7                           |
| 7 19 Hayfield, L 39 1NW Holt 60.7 8.3                                                                                                                                                                                                                                                                                                                                                                                                                                                                                                                                                                                                                                                                                                                                                                                                                                                                                                                                                                                                                                                                                                                                                       |               | 17    | Greyhound, L 39 3BS          | New River Retail    | 58.8                            | 8.5                           |
| 60.7 8.3                                                                                                                                                                                                                                                                                                                                                                                                                                                                                                                                                                                                                                                                                                                                                                                                                                                                                                                                                                                                                                                                                                                                                                                    |               | 18    | Queen Inn, L 39 3BN          | Unknown             | 59.2                            | 9.1                           |
| 20 Heatons Bridge Inn, L 40 8JG Star Pubs & Bars 91.9 8.6                                                                                                                                                                                                                                                                                                                                                                                                                                                                                                                                                                                                                                                                                                                                                                                                                                                                                                                                                                                                                                                                                                                                   | 7             | 19    | Hayfield, L 39 1NW           | Holt                | 60.7                            | 8.3                           |
|                                                                                                                                                                                                                                                                                                                                                                                                                                                                                                                                                                                                                                                                                                                                                                                                                                                                                                                                                                                                                                                                                                                                                                                             |               | 20    | Heatons Bridge Inn, L 40 8JG | Star Pubs & Bars    | 91.9                            | 8.6                           |