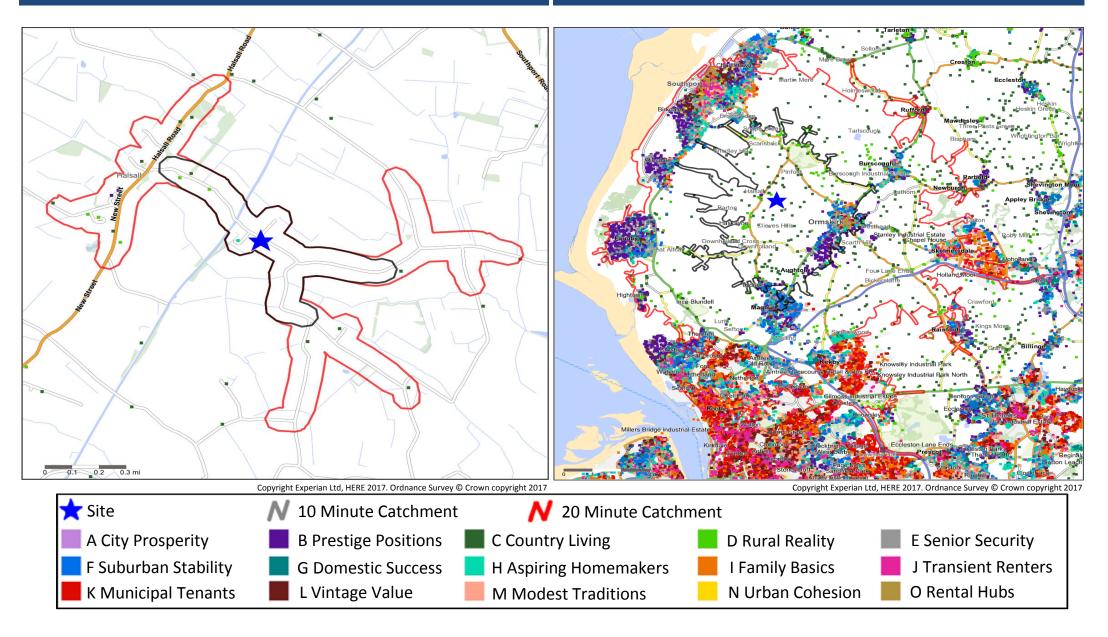

## **Catchment Mosaic Groups**

### **Mosaic Groups in 10 and 20 Minute WT Catchment Areas**

#### Mosaic Groups in 10 and 20 Minute DT Catchment Area