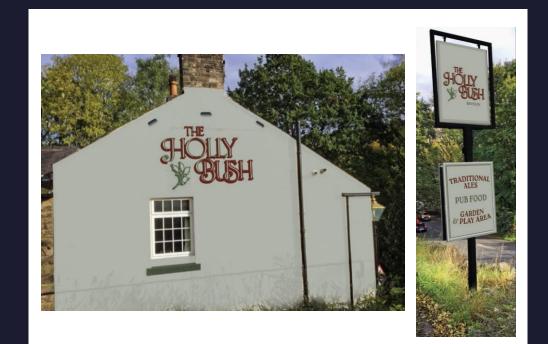

# **External Refurbishment**

### Signage and external works:

- New signage and lighting scheme.
- Full external redecoration.
- Installation of new external benches and furniture.