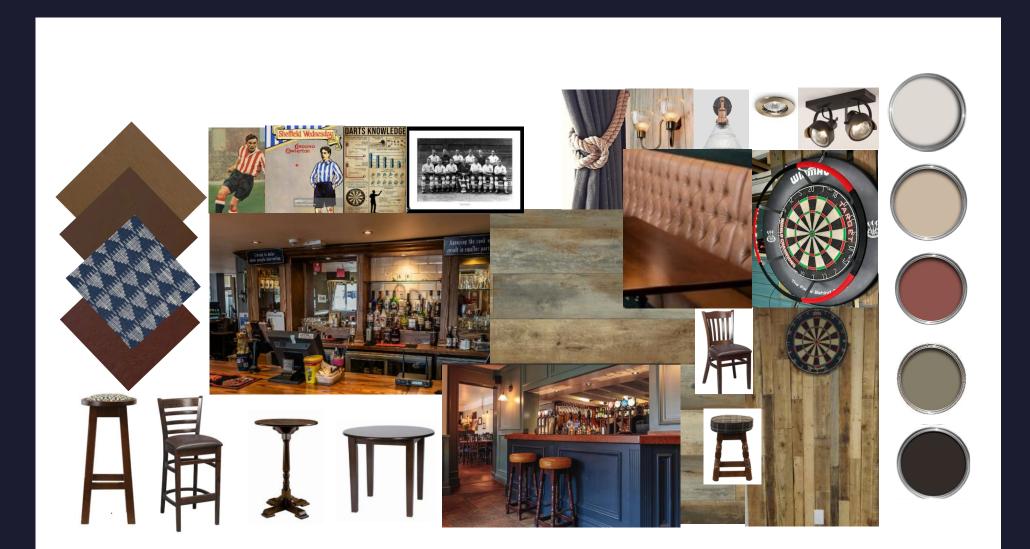

# Internal Mood Board

#### 1 Bar Area:

- Install a new bar counter in a new position with a till screen.
- Add a full-width backfitting and halo-lit darts board feature wall.
- Redevelop and refinish all painted surfaces, timber areas, and fixed seating with updated upholstery.
- New Karndean flooring and light fittings throughout.
- Add new loose furniture, curtains, and 3D artwork/bric-a-brac.
- Install two new TVs and updated internal signage.

### **2** Lounge Area:

- Complete new backfitting and reinstate the bar flap.
- Redecorate all surfaces and refinish timber areas, including the bar front.
- Install new Karndean flooring, carpet, and updated upholstery for fixed seating.
- Add new curtains, blinds, loose furniture, and light fittings.
- Include a new TV and decorative artwork.