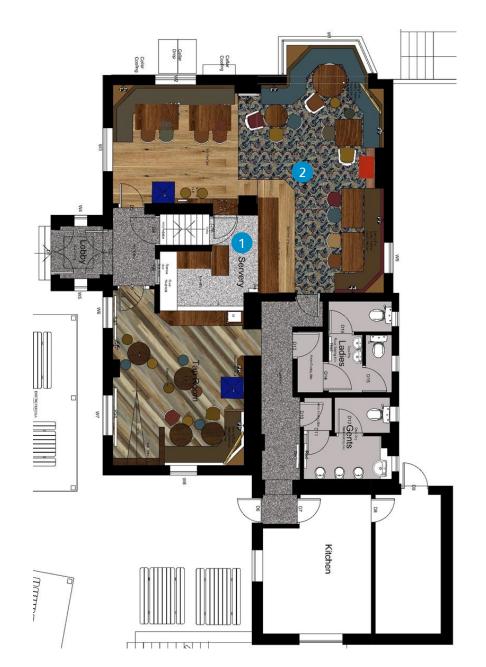

## Floor Plans & Finishes

#### 1 Bar Area:

- Install a new bar counter in a new position with a till screen.
- Add a full-width backfitting and halo-lit darts board feature wall.
- Redevelop and refinish all painted surfaces, timber areas, and fixed seating with updated upholstery.
- New Karndean flooring and light fittings throughout.
- Add new loose furniture, curtains, and 3D artwork/bric-a-brac.
- Install two new TVs and updated internal signage.

### **2** Lounge Area:

- Complete new backfitting and reinstate the bar flap.
- Redecorate all surfaces and refinish timber areas, including the bar front.
- Install new Karndean flooring, carpet, and updated upholstery for fixed seating.
- Add new curtains, blinds, loose furniture, and light fittings.
- Include a new TV and decorative artwork.