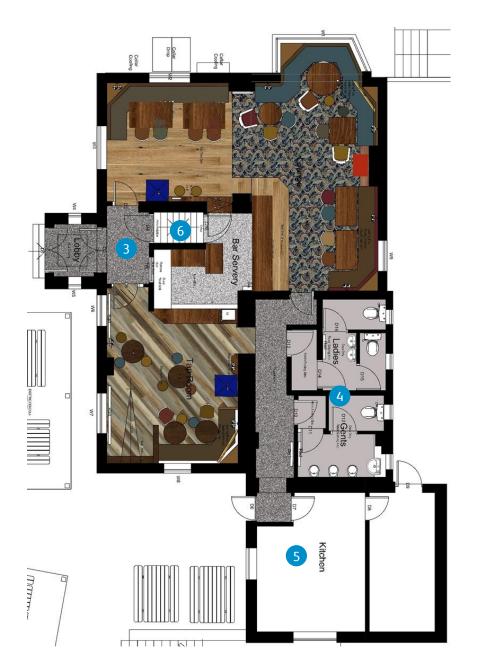

# Floor Plans & Finishes

#### **3** Lobby Area:

- Install dado boarding for damaged walls and complete full redecoration.
- Add new matting, internal signage, light fittings, and decorative bric-a-brac.

### **4** Ladies & Gents Toilets:

• Full redecoration and upgrades throughout.

### **5** Trade Kitchen:

- Update and align with specialist catering plans, including electrical and gas services.
- Install and commission specified kitchen equipment.

### **6** Domestic Accommodation:

- Redecorate walls, ceilings, and timberwork.
- Perform repairs to kitchen and bathroom fittings.