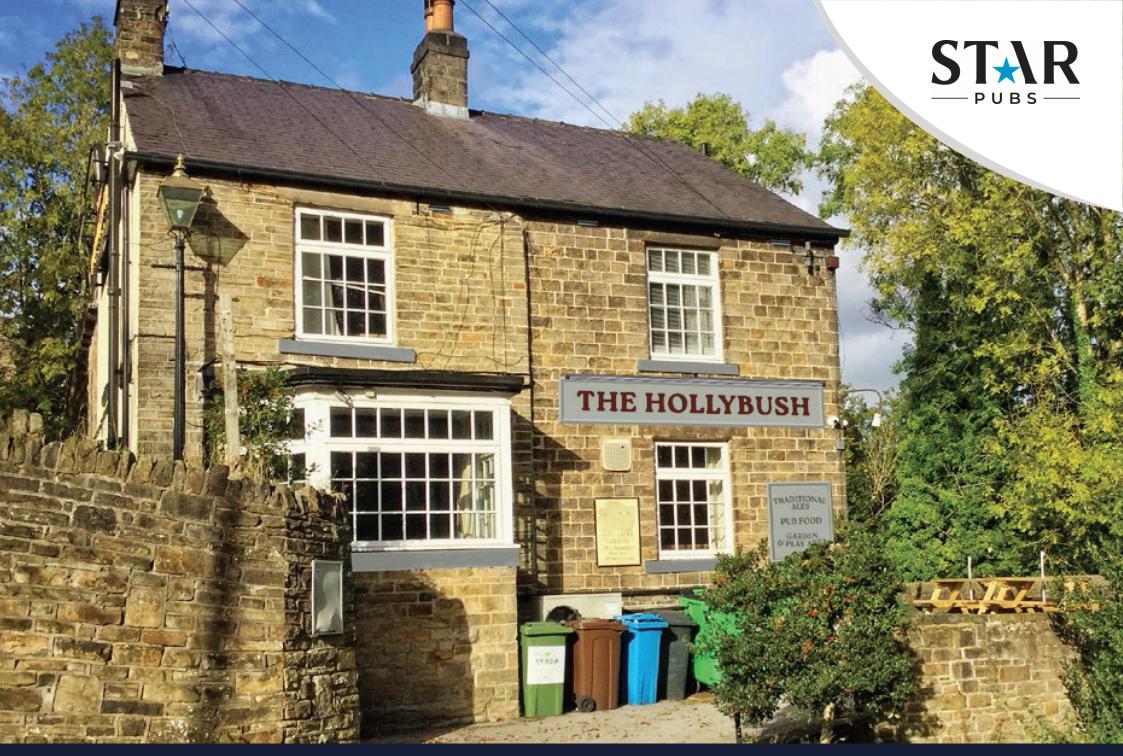

The Holly Bush, Hollins Lane, Sheffield, S6 5GQ

# Why Invest?

Exciting Opportunity: The Holly Bush, Sheffield Pub Refurbishment!

Located just metres from the scenic Rivelin Valley Trail, The Holly Bush is set to become a welcoming hub for locals and visitors alike. Following a full refurbishment, the pub will offer a premium country-style atmosphere, a quality food menu, and an extended bar featuring cask ales, lagers, and hot drinks. Its cosy interiors and refurbished outdoor spaces make it the perfect spot for both casual drinks and meals. **Elevate Your Investment: Witness the Transformation** 

As the only premium local pub with food in the area, The Holly Bush is designed to become a community favourite. With its cosy interiors, refurbished outdoor patio and terrace spaces, and a safe, versatile design, it will appeal to a broad demographic, from mature locals to nature enthusiasts. The improvements signal a fresh start for the pub, making it the go-to venue for locals seeking a warm, high-quality experience.