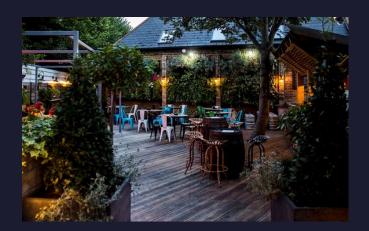

## **External Refurbishment**

### Signage and external works

- Undertake external improvements in preparation for redecoration.
- Repaint the exterior of the main pub building.
- Install new external signage.
- Remove weeds and jet wash the existing paving around the perimeter.
- Clean, update, and enhance the external toilet area.
- Overhaul and redecorate the existing BBQ/smoker area.

- Revitalise the existing decking.
- Enhance the front bay windows, flat roof, coping stones and structural wall.
- Restore and update the existing sleepers.
- Refurbish the existing garden pods.
- Update and strengthen the perimeter fence.
- Install new festoon lighting.