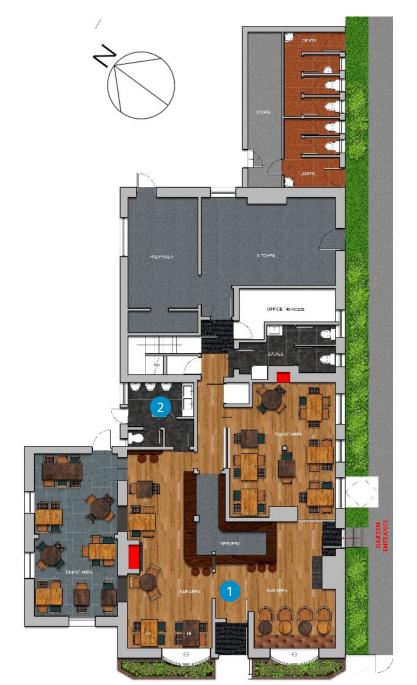

## Floor Plans & Finishes

- Complete internal decoration.
- Refurbish the existing counter carcassing and install new upper backfittings.
- Refresh the existing timber cladding, rails, and skirtings.
- Update the existing windows and doors.
- Deep clean the existing stone floor.
- Strip, sand, and stain the existing timber floor.
- Refurbish the existing bar counters and install new upper back fittings.
- Install new lighting and fittings.

#### 2 Ladies' & Gents' Toilets:

- Acid clean and re-grout the existing stone floor.
- Clean and re-grout the existing wall tiles.
- Clean thoroughly and redecorate throughout.
- Retain the existing vanity units.
- Replace taps and toilet seats throughout.