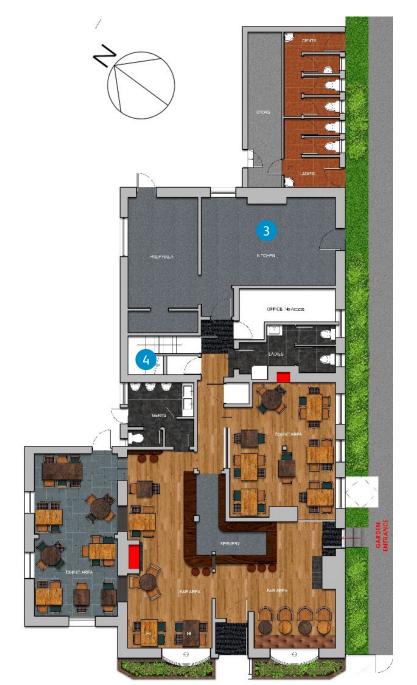

## Floor Plans & Finishes

- Redecorate throughout.
- Retain the existing kitchen units.
- Install a new shower screen and new taps to the wash hand basin.
- Lay new carpet and clean the vinyl flooring.
- Service the boiler.
- Refresh the doors and windows.

#### 4 Kitchen:

- Carry out builders' work in connection with the new layout.
- Install new safety Altro flooring.
- Complete full redecoration throughout.
- Retain and clean the existing tiled walls.
- Install a new FD30 fire door to the kitchen.