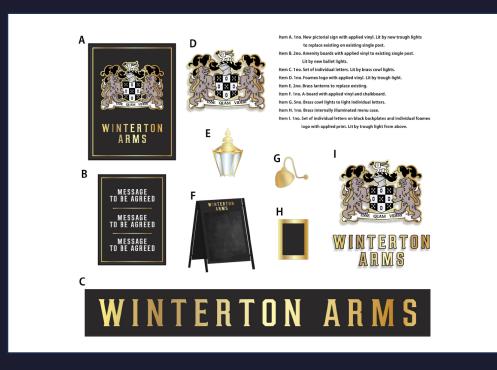

## **External Refurbishment**

### Signage and external works

- Undertake external improvements in preparation for redecoration.
- Repaint the exterior of the main pub building.
- Install new external signage.
- Remove weeds and jet wash the existing paving around the perimeter.
- Clean, update, and enhance the external toilet area.
- Overhaul and redecorate the existing BBQ/smoker area.

- Revitalise the existing decking.
- Enhance the front bay windows, flat roof, coping stones and structural wall.
- Restore and update the existing sleepers.
- Refurbish the existing garden pods.
- Update and strengthen the perimeter fence.
- Install new festoon lighting.