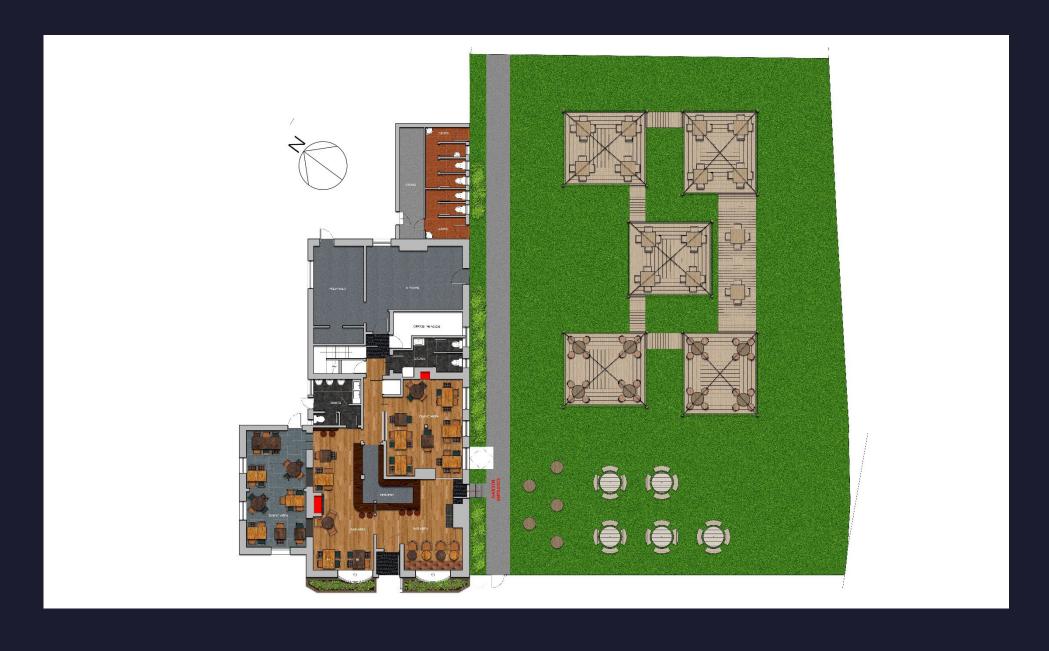

# Rendered Floor Plan

## Floor Plans & Finishes

- Complete internal decoration.
- Refurbish the existing counter carcassing and install new upper backfittings.
- Refresh the existing timber cladding, rails, and skirtings.
- Update the existing windows and doors.
- Deep clean the existing stone floor.
- Strip, sand, and stain the existing timber floor.
- Refurbish the existing bar counters and install new upper back fittings.
- Install new lighting and fittings.