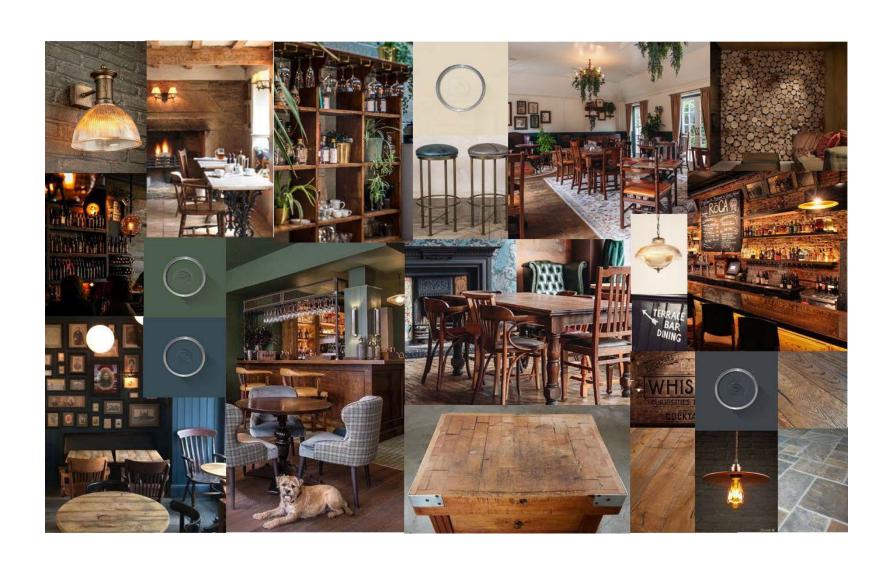

special occasion.

#### **After-Work Crowd:**

 Professionals within walking distance or a short drive will find the pub a convenient and comfortable place to unwind with a drink or meal after a long day.

#### **Event Goers:**

• With its large garden and spacious car park, the pub is an excellent venue for outdoor events and gatherings, attracting visitors from further afield for special occasions and seasonal events.

## **About the Opportunity**





### Offer

- A great premium drinks selection including beers, ciders, wines and spirits.
- A traditional pub menu executed to a high standard.
- Great coffee to entice customers throughout the day.
- Potential for tasting events & wine pairings as well as traditional pub quiz, and events in the huge garden.

# **Internal Mood Board**





# **Internal Mood Board**





# Rendered Floor Plan





## Floor Plans & Finishes



- Complete internal decoration.
- Refurbish the existing counter carcassing and install new upper backfittings.
- Refresh the existing timber cladding, rails, and skirtings.
- Update the existing windows and doors.
- Deep clean the existing stone floor.
- Strip, sand, and stain the existing timber floor.
- Refurbish the existing bar counters and install new upper back fittings.
- Install new lighting and fittings.

#### 2 Ladies' & Gents' Toilets:

- Acid clean and re-grout the existing stone floor.
- Clean and re-grout the existing wall tiles.
- Clean thoroughly and redecorate throughout.
- Retain the existing vanity units.
- Replace taps and toilet seats throughout.





## Floor Plans & Finishes