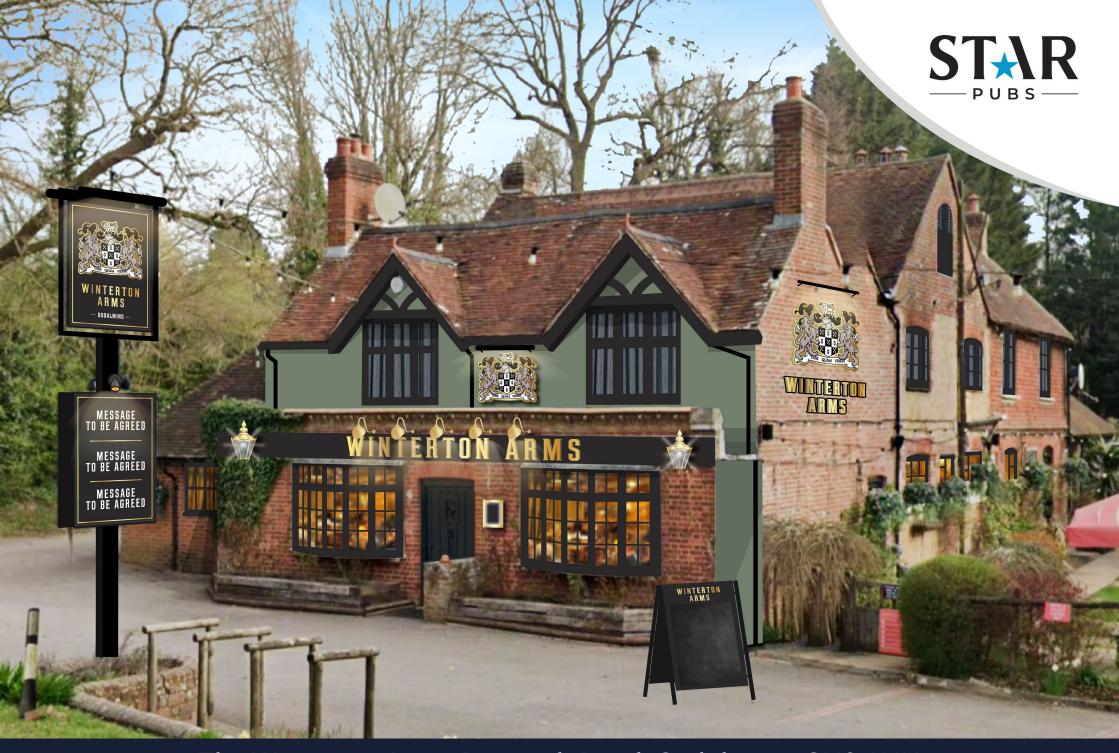

# Why Invest?

Exciting Opportunity: The Winterton Arms Pub Refurbishment!

The Winterton Arms in Chiddingfold is set to undergo a significant refurbishment, and we're looking for the right licensee to bring this local pub to life. With a full redecoration inside and out, including a revamped bar, upgraded kitchen, and refreshed outdoor spaces, the pub will offer a welcoming environment that blends traditional charm with modern touches. The investment is focused on making this pub a go-to spot for both locals and visitors, with a high-quality food menu, premium drinks, and plenty of space for events in the large garden.

Elevate Your Investment: Witness the Transformation

This is a great opportunity for a licensee who is passionate about good food and community spirit. With no direct competition nearby and a strong local customer base, there's real potential to make this pub a thriving hub in the community. Whether you're looking to expand in Surrey or take on an exciting single-site venture, the Winterton Arms offers the perfect setting to create something special.

## **External Refurbishment**

### Signage and external works

- Undertake external improvements in preparation for redecoration.
- Repaint the exterior of the main pub building.
- Install new external signage.
- Remove weeds and jet wash the existing paving around the perimeter.
- Clean, update, and enhance the external toilet area.
- Overhaul and redecorate the existing BBQ/smoker area.

- Revitalise the existing decking.
- Enhance the front bay windows, flat roof, coping stones and structural wall.
- Restore and update the existing sleepers.
- Refurbish the existing garden pods.
- Update and strengthen the perimeter fence.
- Install new festoon lighting.