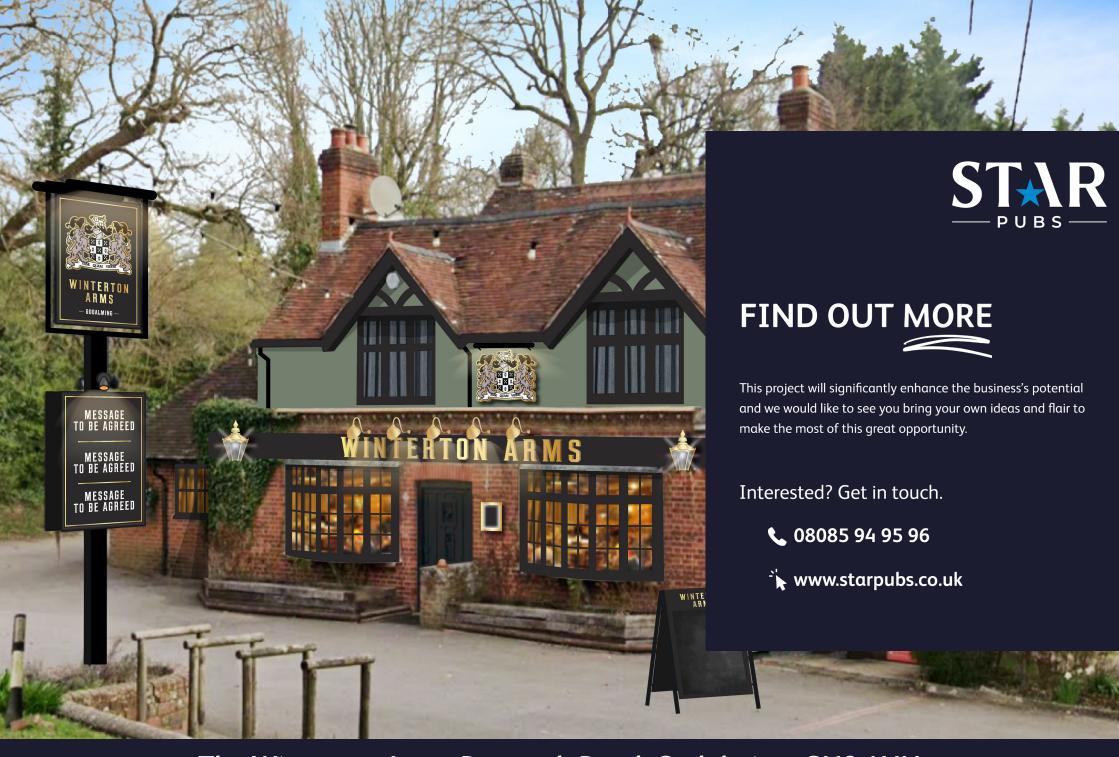

## **External Refurbishment**

### Signage and external works

- Undertake external improvements in preparation for redecoration.
- Repaint the exterior of the main pub building.
- Install new external signage.
- Remove weeds and jet wash the existing paving around the perimeter.
- Clean, update, and enhance the external toilet area.
- Overhaul and redecorate the existing BBQ/smoker area.

- Revitalise the existing decking.
- Enhance the front bay windows, flat roof, coping stones and structural wall.
- Restore and update the existing sleepers.
- Refurbish the existing garden pods.
- Update and strengthen the perimeter fence.
- Install new festoon lighting.