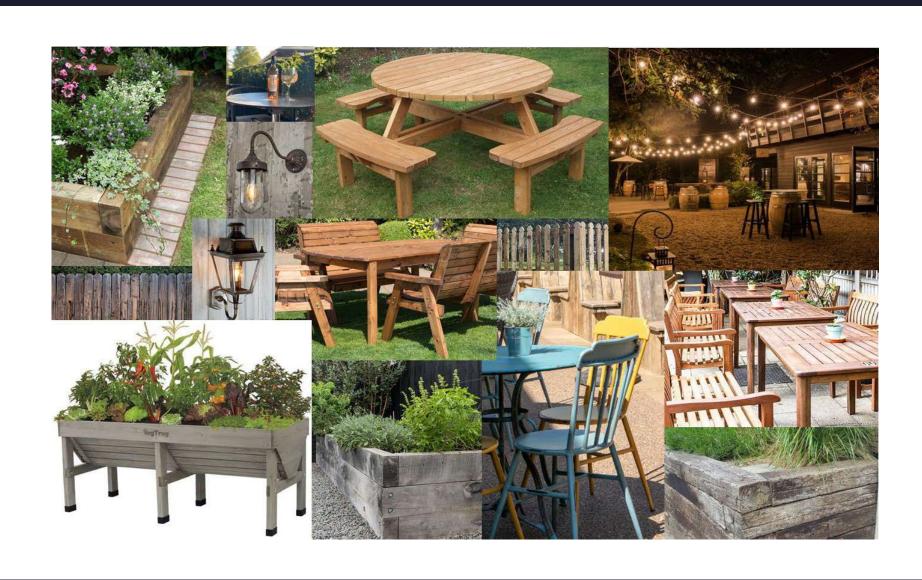

## **External Refurbishment**

### Signage and external works

- Undertake external improvements in preparation for redecoration.
- Repaint the exterior of the main pub building.
- Install new external signage.
- Remove weeds and jet wash the existing paving around the perimeter.
- Clean, update, and enhance the external toilet area.
- Overhaul and redecorate the existing BBQ/smoker area.

- Revitalise the existing decking.
- Enhance the front bay windows, flat roof, coping stones and structural wall.
- Restore and update the existing sleepers.
- Refurbish the existing garden pods.
- Update and strengthen the perimeter fence.
- Install new festoon lighting.