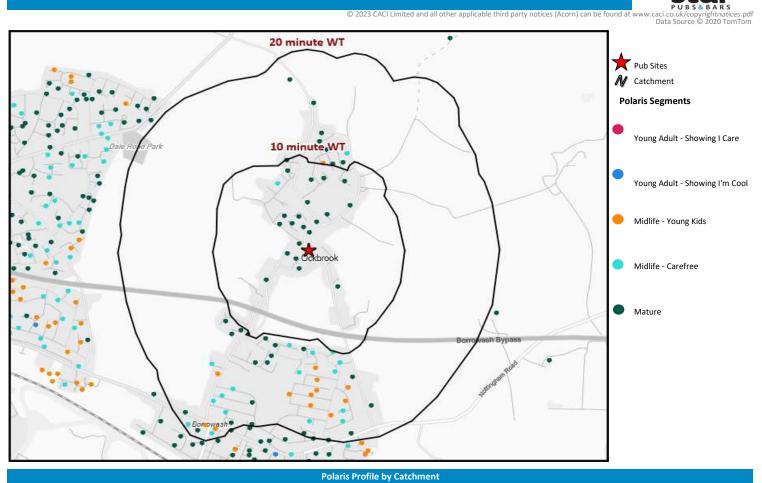

## Polaris Summary - White Swan Ockbrook

|                                |            |               |             |                     | *WT= Walktime | e, **DT= Drivetime |
|--------------------------------|------------|---------------|-------------|---------------------|---------------|--------------------|
|                                | Р          | opulation Cou | nt          | Index vs GB average |               |                    |
| Polaris Segment                | 10 min WT* | 20 min WT*    | 20 min DT** | 10 min WT*          | 20 min WT*    | 20 min DT**        |
|                                |            |               |             |                     |               |                    |
| Young Adult - Showing I Care   | 0          | 0             | 56,348      | 0                   | 0             | 123                |
| Young Adult - Showing I'm Cool | 0          | 0             | 42,558      | 0                   | 0             | 90                 |
| Midlife - Young Kids           | 44         | 740           | 165,436     | 10                  | 61            | 102                |
| Midlife - Carefree             | 113        | 900           | 102,702     | 37                  | 111           | 95                 |
| Mature                         | 1,310      | 2,231         | 142,384     |                     | 206           | 99                 |
| Not Private Households         | 0          | 0             | 5,392       | 0                   | 0             | 73                 |
| Total                          | 1,467      | 3,871         | 514,820     |                     |               |                    |
|                                |            | -             | - /         | U                   | U             | ,,,                |

Illustrates how far those seen within 60m of the pub have travelled from their home location to get there

Polaris profile of people passing within 60m of the pub, these represent the potential customers walking past the door