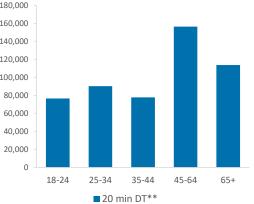

|                                       | Over GB Average                |            |                         |             |                     | *WT= Walktim         | e, **DT= Drivetime |
|---------------------------------------|--------------------------------|------------|-------------------------|-------------|---------------------|----------------------|--------------------|
|                                       | Around GB Average              | Cat        | Catchment Size (Counts) |             |                     |                      | age                |
|                                       | Under GB Average               | 10 min WT* | 20 min WT*              | 20 min DT** | 10 min WT*          | 20 min WT*           | 20 min DT**        |
|                                       |                                |            |                         |             |                     |                      |                    |
|                                       | Population                     | 1,778      | 4,839                   | 651,451     | 34                  | 33                   | 172                |
|                                       |                                |            |                         |             | Population & Adults | 18+ index is based o | n all pubs         |
|                                       | Adults 18+                     | 1,467      | 3,871                   | 514,820     | 34                  | 22                   | 172                |
|                                       | Competition Pubs               | 6          | 6                       | 579         | 40                  | 19                   | 160                |
|                                       | Adults 18+ per Competition Pub | 245        | 645                     | 889         | 30                  | 78                   | 108                |
|                                       | % Adults Likely to Drink       | 86.0%      | 83.7%                   | 81.6%       | 104                 | 102                  | 99                 |
|                                       |                                |            |                         |             |                     |                      |                    |
|                                       | Low                            | 0.8%       | 20.1%                   | 26.2%       | 3                   | 78                   | 102                |
| Affluence                             | Medium                         | 22.6%      | 43.5%                   | 48.6%       | 58                  | 111                  | 123                |
|                                       | High                           | 76.6%      | 36.4%                   | 24.2%       | 228                 | 109                  | 72                 |
| *Affluence does not include Not Prive | ate Households                 |            |                         |             |                     |                      |                    |
|                                       | 18-24                          | 80         | 224                     | 76,546      | 55                  | 57                   | 145                |
|                                       | 25-34                          | 144        | 514                     | 90,265      | 61                  | 80                   | 104                |
| Age Profile                           | 35-44                          | 167        | 560                     | 77,731      | 73                  | 90                   | 93                 |
|                                       | 45-64                          | 574        | 1,361                   | 156,408     | 126                 | 110                  | 94                 |
|                                       | 65+                            | 502        | 1.212                   | 113.870     | 148                 | 131                  | 91                 |