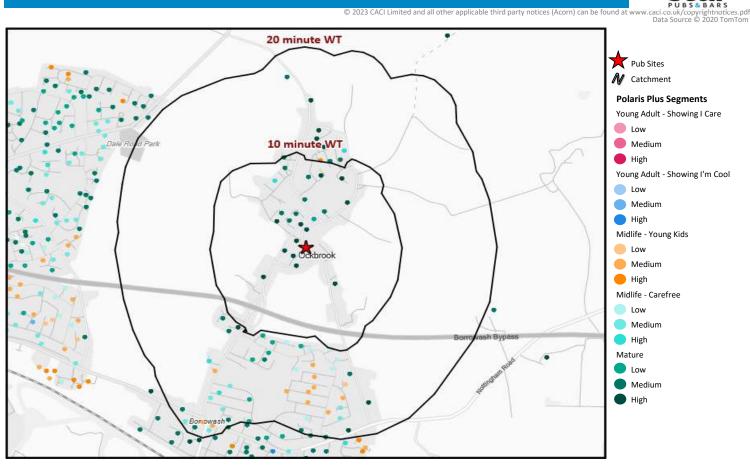

## Polaris Summary - White Swan Ockbrook

|                                |            |               |             |                     | *WT= Walktime | e, **DT= Drivetime |
|--------------------------------|------------|---------------|-------------|---------------------|---------------|--------------------|
|                                | Р          | opulation Cou | nt          | Index vs GB average |               |                    |
| Polaris Segment                | 10 min WT* | 20 min WT*    | 20 min DT** | 10 min WT*          | 20 min WT*    | 20 min DT**        |
|                                |            |               |             |                     |               |                    |
| Young Adult - Showing I Care   | 0          | 0             | 56,348      | 0                   | 0             | 123                |
| Young Adult - Showing I'm Cool | 0          | 0             | 42,558      | 0                   | 0             | 90                 |
| Midlife - Young Kids           | 44         | 740           | 165,436     | 10                  | 61            | 102                |
| Midlife - Carefree             | 113        | 900           | 102,702     | 37                  | 111           | 95                 |
| Mature                         | 1,310      | 2,231         | 142,384     |                     | 206           | 99                 |
| Not Private Households         | 0          | 0             | 5,392       | 0                   | 0             | 73                 |
| Total                          | 1,467      | 3,871         | 514,820     |                     |               |                    |
|                                |            | -             | - /         | U                   | U             | ,,,                |

### Polaris Summary - White Swan Ockbrook

\*WT= Walktime, \*\*DT= Drivetime

Polaris Plus Profile by Catchment

|                                | P          | Population Count |             | Inc        | lex vs GB aver | age         |
|--------------------------------|------------|------------------|-------------|------------|----------------|-------------|
| Polaris Plus Segment           | 10 min WT* | 20 min WT*       | 20 min DT** | 10 min WT* | 20 min WT*     | 20 min DT** |
| Young Adult - Showing I Care   |            |                  |             |            |                |             |
| Low                            | 0          | 0                | 23,845      | 0          | 0              | 110         |
| Medium                         | 0          | 0                | 9,016       | 0          | 0              | 128         |
| High                           | 0          | 0                | 23,487      | 0          | 0              | 135         |
| Young Adult - Showing I'm Cool |            |                  |             |            |                |             |
| Low                            | 0          | 0                | 271         | 0          | 0              | 5           |
| Medium                         | 0          | 0                | 23,103      | 0          | 0              | 121         |
| High                           | 0          | 0                | 19,184      | 0          | 0              | 83          |
| Midlife - Young Kids           |            |                  |             |            |                |             |
| Low                            | 0          | 38               | 62,497      | 0          | 9              | 109         |
| Medium                         | 0          | 656              | 75 506      | 0          | 114            | 98          |

| Medium                 | 0     | 656   | 75,506  | 0   | 114 | 98  |
|------------------------|-------|-------|---------|-----|-----|-----|
| High                   | 44    | 46    | 27,433  | 56  | 22  | 99  |
| Midlife - Carefree     |       |       |         |     |     |     |
| Low                    | 0     | 381   | 21,212  | 0   | 289 | 121 |
| Medium                 | 0     | 369   | 57,982  | 0   | 142 | 168 |
| High                   | 113   | 150   | 23,508  | 71  | 35  | 42  |
| Mature                 |       |       |         |     |     |     |
| Low                    | 12    | 359   | 26,920  | 14  | 156 | 88  |
| Medium                 | 332   | 659   | 84,377  | 179 | 134 | 129 |
| High                   | 966   | 1,213 | 31,087  | 702 | 334 | 64  |
| Not Private Households | 0     | 0     | 5,392   | 0   | 0   | 73  |
| Total                  | 1,467 | 3,871 | 514,820 |     |     |     |