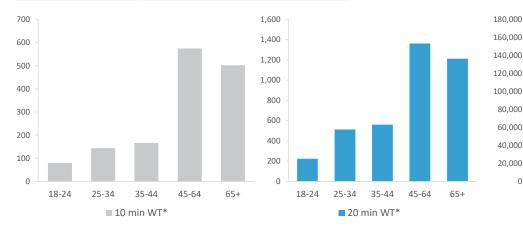

|                                       | Over GB Average                |            |                         |             |                     | *WT= Walktim         | e, **DT= Drivetime |
|---------------------------------------|--------------------------------|------------|-------------------------|-------------|---------------------|----------------------|--------------------|
|                                       | Around GB Average              | Cat        | Catchment Size (Counts) |             |                     |                      | age                |
|                                       | Under GB Average               | 10 min WT* | 20 min WT*              | 20 min DT** | 10 min WT*          | 20 min WT*           | 20 min DT**        |
|                                       |                                |            |                         |             |                     |                      |                    |
|                                       | Population                     | 1,778      | 4,839                   | 651,451     | 34                  | 33                   | 172                |
|                                       |                                |            |                         |             | Population & Adults | 18+ index is based o | n all pubs         |
|                                       | Adults 18+                     | 1,467      | 3,871                   | 514,820     | 34                  | 22                   | 172                |
|                                       | Competition Pubs               | 6          | 6                       | 579         | 40                  | 19                   | 160                |
|                                       | Adults 18+ per Competition Pub | 245        | 645                     | 889         | 30                  | 78                   | 108                |
|                                       | % Adults Likely to Drink       | 86.0%      | 83.7%                   | 81.6%       | 104                 | 102                  | 99                 |
|                                       |                                |            |                         |             |                     |                      |                    |
|                                       | Low                            | 0.8%       | 20.1%                   | 26.2%       | 3                   | 78                   | 102                |
| Affluence                             | Medium                         | 22.6%      | 43.5%                   | 48.6%       | 58                  | 111                  | 123                |
|                                       | High                           | 76.6%      | 36.4%                   | 24.2%       | 228                 | 109                  | 72                 |
| *Affluence does not include Not Prive | ate Households                 |            |                         |             |                     |                      |                    |
|                                       | 18-24                          | 80         | 224                     | 76,546      | 55                  | 57                   | 145                |
|                                       | 25-34                          | 144        | 514                     | 90,265      | 61                  | 80                   | 104                |
| Age Profile                           | 35-44                          | 167        | 560                     | 77,731      | 73                  | 90                   | 93                 |
|                                       | 45-64                          | 574        | 1,361                   | 156,408     | 126                 | 110                  | 94                 |
|                                       | 65+                            | 502        | 1.212                   | 113.870     | 148                 | 131                  | 91                 |