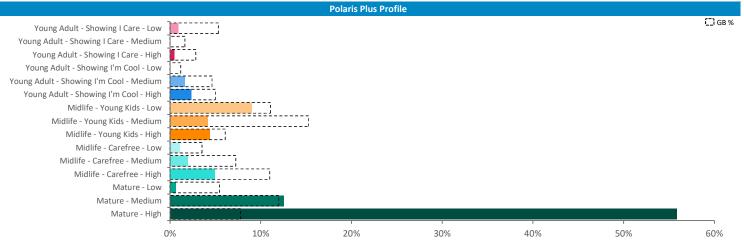

Illustrates how far those seen within 60m of the pub have travelled from their home location to get there

Polaris profile of people passing within 60m of the pub, these represent the potential customers walking past the door