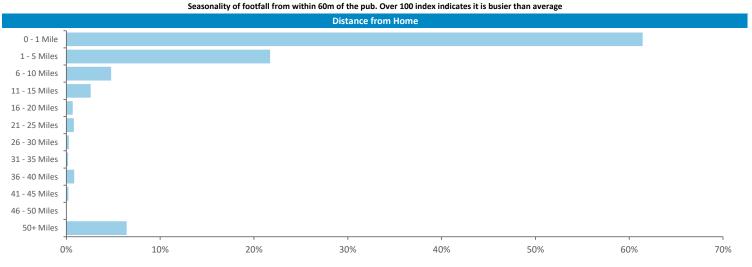

Illustrates how far those seen within 60m of the pub have travelled from their home location to get there

Polaris profile of people passing within 60m of the pub, these represent the potential customers walking past the door