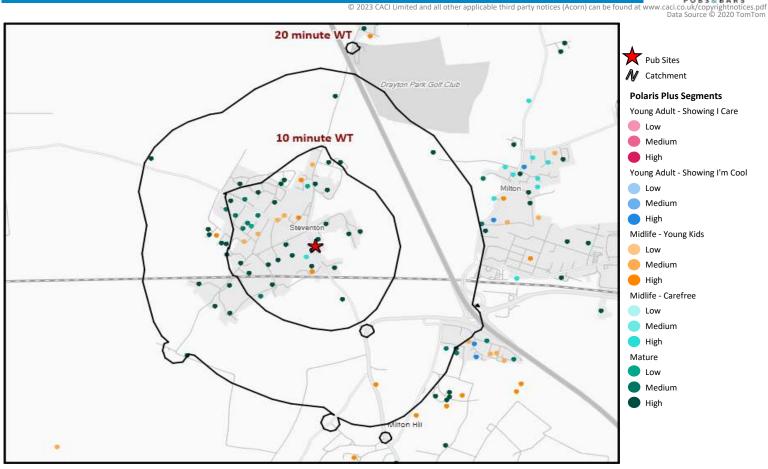

#### **Catchment Summary - Fox Steventon**

© 2023 CACI Limited and all other applicable third party notices (Acorn, Population Estimates and Projections, Up to Date Demographics) can be found at www.caci.c

|                                       | Over GB Average  |                                                                                |                         |             |            | *WT= Walktim        | e, **DT= Drivetime |  |
|---------------------------------------|------------------|--------------------------------------------------------------------------------|-------------------------|-------------|------------|---------------------|--------------------|--|
| Around GB Average                     |                  |                                                                                | Catchment Size (Counts) |             |            | Index vs GB Average |                    |  |
|                                       | Under GB Average | 10 min WT*                                                                     | 20 min WT*              | 20 min DT** | 10 min WT* | 20 min WT*          | 20 min DT**        |  |
|                                       | Population       | 1 422                                                                          | 2 109                   | 242 512     | 27         | 15                  | 64                 |  |
| Population                            |                  | 1,433 2,198 242,512 27 15   Population & Adults 18+ index is based on all pubs |                         |             |            |                     |                    |  |
| Adults 18+                            |                  | 1,103                                                                          | 1,679                   | 191,958     | 25         | 9                   | 64                 |  |
| Competition Pubs                      |                  | 4                                                                              | 5                       | 301         | 27         | 16                  | 83                 |  |
| Adults 18+ per Competition Pub        |                  | 276                                                                            | 336                     | 638         | 33         | 41                  | 77                 |  |
| % Adults Likely to Drink              |                  | 84.3%                                                                          | 85.1%                   | 83.3%       | 102        | 103                 | 101                |  |
|                                       |                  |                                                                                |                         |             |            |                     |                    |  |
| - 70                                  | Low              | 6.2%                                                                           | 4.1%                    | 18.4%       | 24         | 16                  | 72                 |  |
| Affluence                             | Medium           | 35.3%                                                                          | 27.5%                   | 26.2%       | 90         | 70                  | 66                 |  |
|                                       | High             | 58.6%                                                                          | 68.5%                   | 53.8%       | 175        | 204                 | 160                |  |
| *Affluence does not include Not Priva | te Households    |                                                                                |                         |             |            |                     |                    |  |
|                                       | 18-24            | 89                                                                             | 138                     | 29,394      | 77         | 77                  | 149                |  |
|                                       | 25-34            | 161                                                                            | 246                     | 33,541      | 85         | 84                  | 104                |  |
| Age Profile                           | 35-44            | 214                                                                            | 335                     | 30,523      | 116        | 118                 | 98                 |  |
|                                       | 45-64            | 348                                                                            | 532                     | 57,475      | 95         | 95                  | 93                 |  |
|                                       | 65+              | 291                                                                            | 428                     | 41,025      | 106        | 102                 | 89                 |  |

|                 |                     | Catchment Size (Counts) |             |               | Index vs GB Average |            |             |
|-----------------|---------------------|-------------------------|-------------|---------------|---------------------|------------|-------------|
|                 |                     | 10 min WT*              | 20 min WT*  | 20 min DT**   | 10 min WT*          | 20 min WT* | 20 min DT** |
|                 |                     |                         |             |               |                     |            |             |
| Gender          | Male                | 709 (49%)               | 1,081 (49%) | 123,409 (51%) | 100                 | 99         | 103         |
| Genuer          | Female              | 724 (51%)               | 1,117 (51%) | 119,103 (49%) | 100                 | 101        | 97          |
|                 |                     |                         |             |               |                     |            |             |
|                 | Employed: Full-time | 480 (48%)               | 744 (49%)   | 78,941 (45%)  | 115                 | 117        | 107         |
|                 | Employed: Part-time | 122 (12%)               | 185 (12%)   | 21,272 (12%)  | 93                  | 93         | 93          |
| Economic Status | Self employed       | 136 (14%)               | 210 (14%)   | 15,698 (9%)   | 142                 | 144        | 93          |
| (16-74)         | Unemployed          | 8 (1%)                  | 11 (1%)     | 2,720 (2%)    | 34                  | 30         | 65          |
|                 | Retired             | 158 (16%)               | 225 (15%)   | 18,551 (10%)  | 114                 | 107        | 76          |
|                 | Other               | 101 (10%)               | 153 (10%)   | 39,815 (22%)  | 51                  | 51         | 114         |
|                 |                     |                         |             |               |                     |            |             |
|                 | Total Worker Count  | 177                     | 321         | 123,514       |                     |            |             |