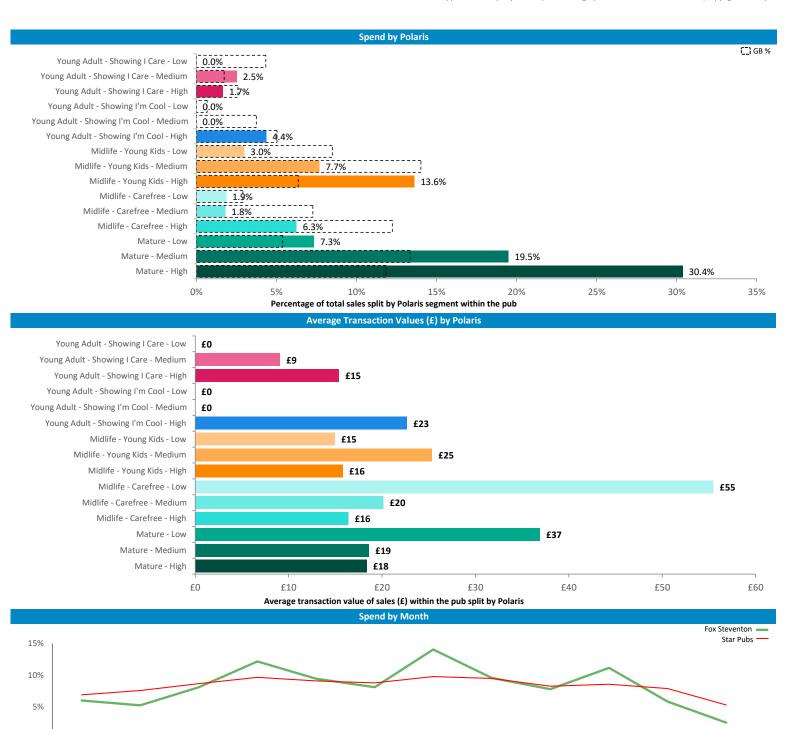

## Polaris Summary - Fox Steventon

star

| Polaris Plus Profile by Catchment |            |                                      |             |            |               |                    |
|-----------------------------------|------------|--------------------------------------|-------------|------------|---------------|--------------------|
|                                   |            |                                      |             |            | *WT= Walktime | e, **DT= Drivetime |
|                                   | P          | Population Count Index vs GB average |             |            | age           |                    |
| Polaris Plus Segment              | 10 min WT* | 20 min WT*                           | 20 min DT** | 10 min WT* | 20 min WT*    | 20 min DT**        |
| Young Adult - Showing I Care      |            |                                      |             |            |               |                    |
| Low                               | 0          | 0                                    | 13,844      | 0          | 0             | 172                |
| Medium                            | 0          | 0                                    | 3,758       | 0          | 0             | 144                |
| High                              | 0          | 0                                    | 6,840       | 0          | 0             | 106                |
| Young Adult - Showing I'm Cool    |            |                                      |             |            |               |                    |
| Low                               | 0          | 0                                    | 81          | 0          | 0             | 4                  |
| Medium                            | 0          | 0                                    | 765         | 0          | 0             | 11                 |
| High                              | 0          | 0                                    | 13,704      | 0          | 0             | 160                |
| Midlife - Young Kids              |            |                                      |             |            |               |                    |
| Low                               | 0          | 0                                    | 11,836      | 0          | 0             | 55                 |
|                                   | 189        | 189                                  | 30,647      | 115        | 75            | 107                |
| High                              | 119        | 119                                  | 16,928      | 200        | 132           |                    |
| Midlife - Carefree                |            |                                      |             |            |               |                    |
| Low                               | 0          | 0                                    | 3,048       | 0          | 0             | 47                 |
|                                   | 0          | 0                                    | 2,726       | 0          | 0             | 21                 |
| High                              | 12         | 12                                   | 29,393      | 10         | 7             | 140                |
| Mature                            |            |                                      |             |            |               |                    |
| Low                               | 68         | 68                                   | 6,533       | 104        | 68            | 57                 |
| Medium                            | 200        | 272                                  | 12,304      | 143        | 128           | 51                 |
| High                              | 515        | 1,019                                | 36,383      | 498        | 647           | 202                |
| Not Private Households            | 0          | 0                                    | 3,168       | 0          | 0             | 115                |

#### **Transactional Data Summary - Fox Steventon**

© 2023 CACI Limited and all other applicable third party notices (Reward Insight) can be found at www.caci.co.uk/c

0%

Jan-22

Feb-22

Mar-22

Apr-22

May-22

Jun-22

Jul-22

Sep-22

Oct-22

Nov-22

Aug-22

Dec-22