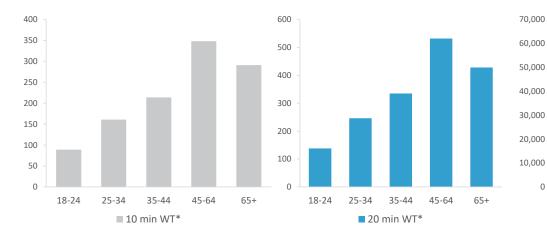

|                                       | Over GB Average  |                                                                                |                         |             |            | *WT= Walktim        | e, **DT= Drivetime |  |
|---------------------------------------|------------------|--------------------------------------------------------------------------------|-------------------------|-------------|------------|---------------------|--------------------|--|
| Around GB Average                     |                  |                                                                                | Catchment Size (Counts) |             |            | Index vs GB Average |                    |  |
|                                       | Under GB Average | 10 min WT*                                                                     | 20 min WT*              | 20 min DT** | 10 min WT* | 20 min WT*          | 20 min DT**        |  |
|                                       | Population       | 1 422                                                                          | 2 109                   | 242 512     | 27         | 15                  | 64                 |  |
| Population                            |                  | 1,433 2,198 242,512 27 15   Population & Adults 18+ index is based on all pubs |                         |             |            |                     |                    |  |
| Adults 18+                            |                  | 1,103                                                                          | 1,679                   | 191,958     | 25         | 9                   | 64                 |  |
| Competition Pubs                      |                  | 4                                                                              | 5                       | 301         | 27         | 16                  | 83                 |  |
| Adults 18+ per Competition Pub        |                  | 276                                                                            | 336                     | 638         | 33         | 41                  | 77                 |  |
| % Adults Likely to Drink              |                  | 84.3%                                                                          | 85.1%                   | 83.3%       | 102        | 103                 | 101                |  |
|                                       |                  |                                                                                |                         |             |            |                     |                    |  |
| - 70                                  | Low              | 6.2%                                                                           | 4.1%                    | 18.4%       | 24         | 16                  | 72                 |  |
| Affluence                             | Medium           | 35.3%                                                                          | 27.5%                   | 26.2%       | 90         | 70                  | 66                 |  |
|                                       | High             | 58.6%                                                                          | 68.5%                   | 53.8%       | 175        | 204                 | 160                |  |
| *Affluence does not include Not Priva | te Households    |                                                                                |                         |             |            |                     |                    |  |
|                                       | 18-24            | 89                                                                             | 138                     | 29,394      | 77         | 77                  | 149                |  |
|                                       | 25-34            | 161                                                                            | 246                     | 33,541      | 85         | 84                  | 104                |  |
| Age Profile                           | 35-44            | 214                                                                            | 335                     | 30,523      | 116        | 118                 | 98                 |  |
|                                       | 45-64            | 348                                                                            | 532                     | 57,475      | 95         | 95                  | 93                 |  |
|                                       | 65+              | 291                                                                            | 428                     | 41,025      | 106        | 102                 | 89                 |  |