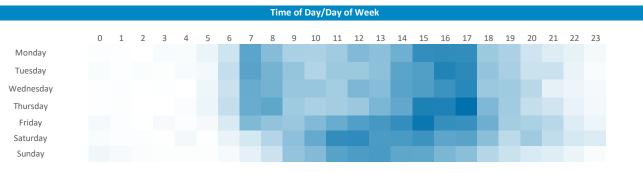

## Mobile Data Summary - Fox Steventon

© 2023 CACI Limited and all other applicable third party notices (©2022, Digital Envoy. All Rights Reserved) can be found at www.caci.co.uk/coj

Time of day and day of week busyness from within a 60m radius of the pub calculated using GPS data

## Mobile Data Summary - Fox Steventon

Time of Day/Day of Week

Polaris profile of people passing within 60m of the pub, these represent the potential customers walking past the door