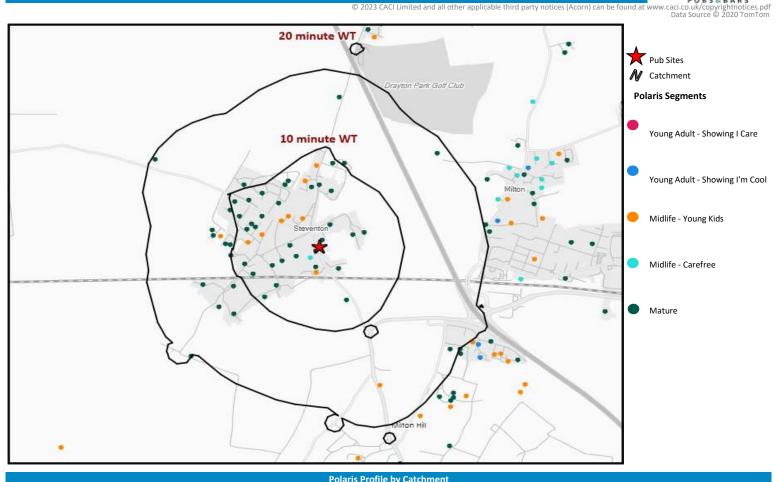

# Polaris Summary - Fox Steventon

| rolars rolle by Catchinent     |                                |                  |             |            |                     |             |  |  |
|--------------------------------|--------------------------------|------------------|-------------|------------|---------------------|-------------|--|--|
|                                | *WT= Walktime, **DT= Drivetime |                  |             |            |                     |             |  |  |
|                                | P                              | Population Count |             |            | Index vs GB average |             |  |  |
| Polaris Segment                | 10 min WT*                     | 20 min WT*       | 20 min DT** | 10 min WT* | 20 min WT*          | 20 min DT** |  |  |
|                                |                                |                  |             |            |                     |             |  |  |
| Young Adult - Showing I Care   | 0                              | 0                | 24,442      | 0          | 0                   | 143         |  |  |
| Young Adult - Showing I'm Cool | 0                              | 0                | 14,550      | 0          | 0                   | 82          |  |  |
| Midlife - Young Kids           | 308                            | 308              | 59,411      | 89         | 58                  | 99          |  |  |
| Midlife - Carefree             | 12                             | 12               | 35,167      | 5          | 3                   | 87          |  |  |
| Mature                         | 783                            | 1,359            | 55,220      | 254        | 289                 | 103         |  |  |
| Not Private Households         | 0                              | 0                | 3,168       | 0          | 0                   | 115         |  |  |
| Total                          | 1,103                          | 1,679            | 191,958     |            |                     |             |  |  |
|                                |                                |                  |             |            |                     |             |  |  |

## Mobile Data Summary - Fox Steventon

Time of Day/Day of Week

Polaris profile of people passing within 60m of the pub, these represent the potential customers walking past the door