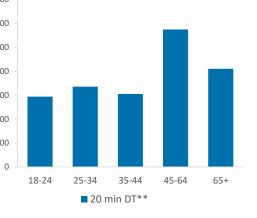

|                                       | Over GB Average  |                                                                                |                         |             |            | *WT= Walktim        | e, **DT= Drivetime |  |
|---------------------------------------|------------------|--------------------------------------------------------------------------------|-------------------------|-------------|------------|---------------------|--------------------|--|
| Around GB Average                     |                  |                                                                                | Catchment Size (Counts) |             |            | Index vs GB Average |                    |  |
|                                       | Under GB Average | 10 min WT*                                                                     | 20 min WT*              | 20 min DT** | 10 min WT* | 20 min WT*          | 20 min DT**        |  |
|                                       | Population       | 1 422                                                                          | 2 109                   | 242 512     | 27         | 15                  | 64                 |  |
| Population                            |                  | 1,433 2,198 242,512 27 15   Population & Adults 18+ index is based on all pubs |                         |             |            |                     |                    |  |
| Adults 18+                            |                  | 1,103                                                                          | 1,679                   | 191,958     | 25         | 9                   | 64                 |  |
| Competition Pubs                      |                  | 4                                                                              | 5                       | 301         | 27         | 16                  | 83                 |  |
| Adults 18+ per Competition Pub        |                  | 276                                                                            | 336                     | 638         | 33         | 41                  | 77                 |  |
| % Adults Likely to Drink              |                  | 84.3%                                                                          | 85.1%                   | 83.3%       | 102        | 103                 | 101                |  |
|                                       |                  |                                                                                |                         |             |            |                     |                    |  |
| - 70                                  | Low              | 6.2%                                                                           | 4.1%                    | 18.4%       | 24         | 16                  | 72                 |  |
| Affluence                             | Medium           | 35.3%                                                                          | 27.5%                   | 26.2%       | 90         | 70                  | 66                 |  |
|                                       | High             | 58.6%                                                                          | 68.5%                   | 53.8%       | 175        | 204                 | 160                |  |
| *Affluence does not include Not Priva | te Households    |                                                                                |                         |             |            |                     |                    |  |
|                                       | 18-24            | 89                                                                             | 138                     | 29,394      | 77         | 77                  | 149                |  |
|                                       | 25-34            | 161                                                                            | 246                     | 33,541      | 85         | 84                  | 104                |  |
| Age Profile                           | 35-44            | 214                                                                            | 335                     | 30,523      | 116        | 118                 | 98                 |  |
|                                       | 45-64            | 348                                                                            | 532                     | 57,475      | 95         | 95                  | 93                 |  |
|                                       | 65+              | 291                                                                            | 428                     | 41,025      | 106        | 102                 | 89                 |  |