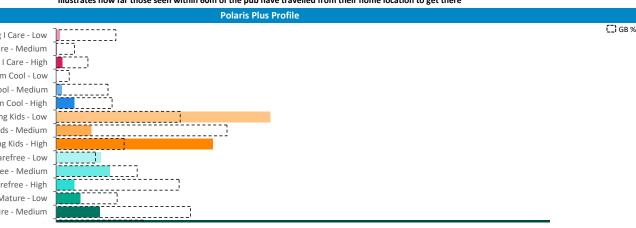

## Polaris Summary - Fox Steventon

star

| Polaris Plus Profile by Catchment |            |                                      |             |            |               |                    |
|-----------------------------------|------------|--------------------------------------|-------------|------------|---------------|--------------------|
|                                   |            |                                      |             |            | *WT= Walktime | e, **DT= Drivetime |
|                                   | P          | Population Count Index vs GB average |             |            | age           |                    |
| Polaris Plus Segment              | 10 min WT* | 20 min WT*                           | 20 min DT** | 10 min WT* | 20 min WT*    | 20 min DT**        |
| Young Adult - Showing I Care      |            |                                      |             |            |               |                    |
| Low                               | 0          | 0                                    | 13,844      | 0          | 0             | 172                |
| Medium                            | 0          | 0                                    | 3,758       | 0          | 0             | 144                |
| High                              | 0          | 0                                    | 6,840       | 0          | 0             | 106                |
| Young Adult - Showing I'm Cool    |            |                                      |             |            |               |                    |
| Low                               | 0          | 0                                    | 81          | 0          | 0             | 4                  |
| Medium                            | 0          | 0                                    | 765         | 0          | 0             | 11                 |
| High                              | 0          | 0                                    | 13,704      | 0          | 0             | 160                |
| Midlife - Young Kids              |            |                                      |             |            |               |                    |
| Low                               | 0          | 0                                    | 11,836      | 0          | 0             | 55                 |
|                                   | 189        | 189                                  | 30,647      | 115        | 75            | 107                |
| High                              | 119        | 119                                  | 16,928      | 200        | 132           |                    |
| Midlife - Carefree                |            |                                      |             |            |               |                    |
| Low                               | 0          | 0                                    | 3,048       | 0          | 0             | 47                 |
|                                   | 0          | 0                                    | 2,726       | 0          | 0             | 21                 |
| High                              | 12         | 12                                   | 29,393      | 10         | 7             | 140                |
| Mature                            |            |                                      |             |            |               |                    |
| Low                               | 68         | 68                                   | 6,533       | 104        | 68            | 57                 |
| Medium                            | 200        | 272                                  | 12,304      | 143        | 128           | 51                 |
| High                              | 515        | 1,019                                | 36,383      | 498        | 647           | 202                |
| Not Private Households            | 0          | 0                                    | 3,168       | 0          | 0             | 115                |

Polaris Plus Profile by Catchm

Powered by InSite www.caci.co.uk

Young Adult - Showing I Care - Low Young Adult - Showing I Care - Medium Young Adult - Showing I Care - High Young Adult - Showing I'm Cool - Low Young Adult - Showing I'm Cool - Medium Young Adult - Showing I'm Cool - High Midlife - Young Kids - Low Midlife - Young Kids - Medium Midlife - Young Kids - High Midlife - Carefree - Low Midlife - Carefree - Hedium Midlife - Carefree - High Mature - Low