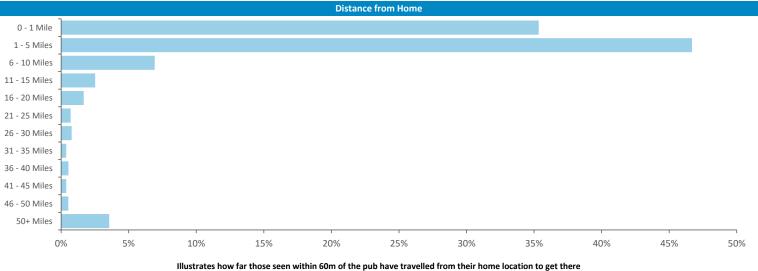

## Mobile Data Summary - Fox Steventon

Time of Day/Day of Week

Polaris profile of people passing within 60m of the pub, these represent the potential customers walking past the door