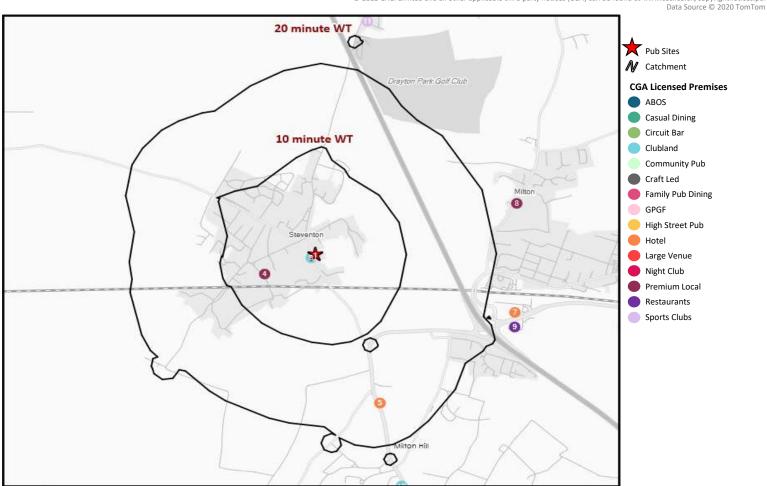

#### **CGA Summary - Fox Steventon**

© 2023 CACI Limited and all other applicable third party notices (CGA) can be found at www.caci.co.uk/copyrightnotices.pdf

#### Nearest 20 Pubs

| Ref | Name                        | Postcode | Operator               | Segment       | Distance (miles) |
|-----|-----------------------------|----------|------------------------|---------------|------------------|
| 1   | Cherry Tree Inn             | OX13 6RZ | Wadworth & Co Limited  | GPGF          | 0.0              |
| 1   | Fox                         | OX13 6RZ | Star Pubs & Bars       | GPGF          | 0.0              |
| 3   | Steventon Sports Club       | OX13 6RS | Independent Free       | Clubland      | 0.0              |
| 4   | North Star Inn              | OX13 6SG | Independent Free       | Premium Local | 0.2              |
| 5   | Milton Hill House           | OX13 6AB | Independent Free       | Hotel         | 0.7              |
| 5   | Steventon House Hotel       | OX13 6AB | Unknown                | Hotel         | 0.7              |
| 7   | Courtyard By Marriott       | OX14 4FP | Marriott International | Hotel         | 0.9              |
| 8   | Plum Pudding                | OX14 4EJ | Independent Free       | Premium Local | 0.9              |
| 9   | Applecart                   | OX14 4TX | Whitbread              | GPGF          | 0.9              |
| 9   | Miller & Carter             | OX14 4TX | Mitchells & Butlers    | Restaurants   | 0.9              |
| 11  | Drayton Park Golf Club      | OX14 4LA | Independent Free       | Sports Clubs  | 1.1              |
| 12  | Pack Horse Inn              | OX13 6AG | Star Pubs & Bars       | GPGF          | 1.1              |
| 12  | Milton United Football Club | OX13 6AG | Independent Free       | Clubland      | 1.1              |