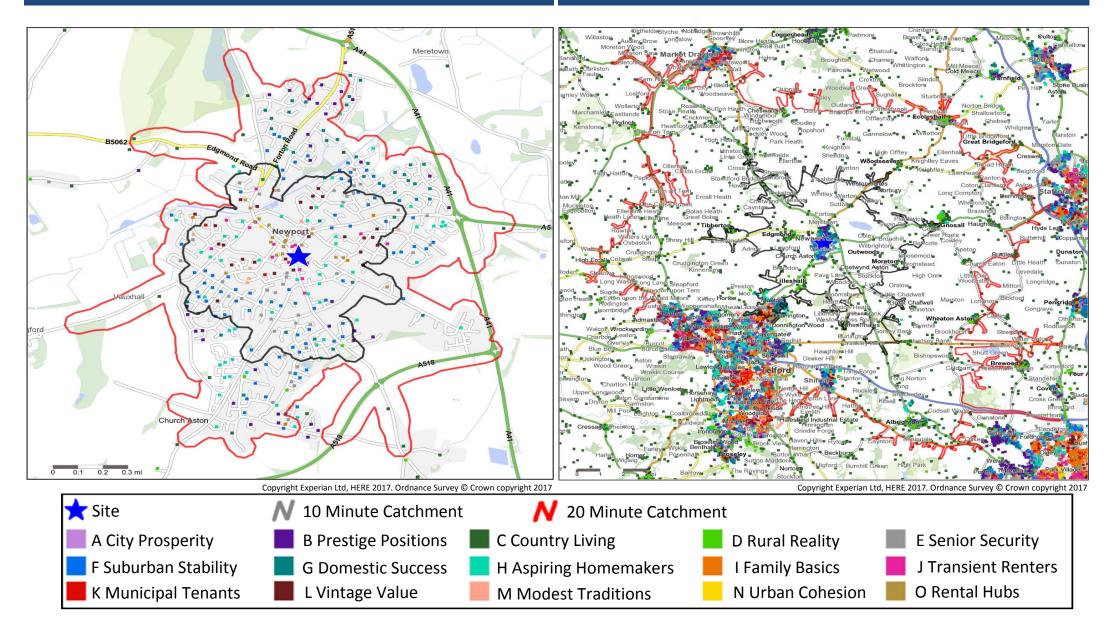

## **Catchment Mosaic Groups**

Mosaic Groups in 10 and 20 Minute WT Catchment Areas

#### Mosaic Groups in 10 and 20 Minute DT Catchment Area

# Adults 18+ by Mosaic Type in Each Catchment

|      |         |                       | 10 Minute<br>WT | 20 Minute<br>WT | 10 Minute<br>DT | 20 Minute<br>DT |
|------|---------|-----------------------|-----------------|-----------------|-----------------|-----------------|
| Mosa | aic Tyn | e Profile             | Catchment       | Catchment       | Catchment       | Catchment       |
|      |         |                       | Adults 18+      | Adults 18+      | Adults 18+      | Adults 18+      |
|      | A01     | World-Class Wealth    | 0               | 0               | 0               | 0               |
|      | A02     | Uptown Elite          | 0               | 0               | 0               | 0               |
|      | A03     | Penthouse Chic        | 0               | 0               | 0               | 0               |
|      | A04     | Metro High-Flyers     | 0               | 0               | 0               | 0               |
|      | B05     | Premium Fortunes      | 0               | 1               | 9               | 10              |
|      | B06     | Diamond Days          | 0               | 4               | 10              | 339             |
|      | B07     | Alpha Families        | 0               | 87              | 144             | 1,430           |
|      | B08     | Bank of Mum and Dad   | 57              | 291             | 427             | 2,176           |
|      | B09     | Empty-Nest Adventure  | 139             | 650             | 781             | 4,015           |
|      | C10     | Wealthy Landowners    | 0               | 47              | 1,225           | 5,172           |
|      | C11     | Rural Vogue           | 0               | 27              | 872             | 4,761           |
|      | C12     | Scattered Homesteads  | 0               | 14              | 382             | 2,469           |
|      | C13     | Village Retirement    | 3               | 45              | 1,752           | 6,964           |
|      | D14     | Satellite Settlers    | 1               | 16              | 918             | 4,776           |
|      | D15     | Local Focus           | 0               | 0               | 165             | 1,963           |
|      | D16     | Outlying Seniors      | 0               | 4               | 412             | 2,601           |
|      | D17     | Far-Flung Outposts    | 0               | 0               | 0               | 0               |
|      | E18     | Legacy Elders         | 18              | 26              | 26              | 350             |
|      | E19     | Bungalow Heaven       | 458             | 711             | 1,168           | 4,250           |
|      | E20     | Classic Grandparents  | 70              | 116             | 262             | 1,558           |
|      | E21     | Solo Retirees         | 178             | 297             | 434             | 2,108           |
|      | F22     | Boomerang Boarders    | 397             | 908             | 1,045           | 2,479           |
|      | F23     | Family Ties           | 54              | 118             | 263             | 592             |
|      | F24     | Fledgling Free        | 270             | 567             | 788             | 3,029           |
|      | F25     | Dependable Me         | 483             | 1,114           | 1,393           | 4,637           |
|      | G26     | Cafés and Catchments  | 0               | 0               | 0               | 0               |
|      | G27     | Thriving Independence | 29              | 38              | 38              | 351             |
|      | G28     | Modern Parents        | 0               | 516             | 1,414           | 6,750           |
|      | G29     | Mid-Career Convention | 268             | 878             | 1,120           | 3,841           |
|      | H30     | Primary Ambitions     | 0               | 0               | 17              | 1,046           |
|      | H31     | Affordable Fringe     | 104             | 219             | 280             | 4,459           |
|      | H32     | First-Rung Futures    | 327             | 500             | 608             | 3,619           |
|      | H33     | Contemporary Starts   | 306             | 726             | 1,798           | 8,438           |
|      | H34     | New Foundations       | 1               | 27              | 130             | 1,281           |
|      | H35     | Flying Solo           | 342             | 416             | 546             | 1,019           |

|         |        |                               | 10 Minute<br>WT | 20 Minute<br>WT | 10 Minute<br>DT | 20 Minute<br>DT |
|---------|--------|-------------------------------|-----------------|-----------------|-----------------|-----------------|
| Mosai   | r Tyne | Profile                       | Catchment       | Catchment       | Catchment       | Catchment       |
| WIOSali | стуре  | rione                         | Adults 18+      | Adults 18+      | Adults 18+      | Adults 18+      |
|         | 136    | Solid Economy                 | 0               | 2               | 144             | 1,236           |
|         | 137    | Budget Generations            | 89              | 118             | 683             | 2,627           |
|         | 138    | Economical Families           | 0               | 0               | 456             | 5,322           |
|         | 139    | Families on a Budget          | 0               | 0               | 484             | 4,462           |
|         | J40    | Value Rentals                 | 14              | 40              | 128             | 2,417           |
|         | J41    | Youthful Endeavours           | 50              | 50              | 50              | 1,282           |
|         | J42    | Midlife Renters               | 292             | 304             | 418             | 2,888           |
|         | J43    | Renting Rooms                 | 10              | 10              | 25              | 1,986           |
|         | K44    | Inner City Stalwarts          | 0               | 0               | 0               | 0               |
|         | K45    | City Diversity                | 0               | 0               | 0               | 0               |
|         | K46    | High Rise Residents           | 0               | 0               | 0               | 104             |
|         | K47    | Single Essentials             | 101             | 125             | 265             | 1,242           |
|         | K48    | Mature Workers                | 0               | 0               | 357             | 2,350           |
|         | L49    | Flatlet Seniors               | 0               | 0               | 0               | 711             |
|         | L50    | Pocket Pensions               | 312             | 384             | 652             | 3,601           |
|         | L51    | <b>Retirement Communities</b> | 145             | 153             | 153             | 300             |
|         | L52    | Estate Veterans               | 321             | 374             | 397             | 1,887           |
|         | L53    | Seasoned Survivors            | 9               | 9               | 37              | 945             |
|         | M54    | Down-to-Earth Owners          | 61              | 61              | 330             | 2,262           |
|         | M55    | Back with the Folks           | 95              | 125             | 264             | 2,759           |
|         | M56    | Self Supporters               | 34              | 69              | 150             | 3 <i>,</i> 035  |
|         | N57    | Community Elders              | 0               | 0               | 0               | 0               |
|         | N58    | Culture & Comfort             | 0               | 0               | 0               | 0               |
|         | N59    | Large Family Living           | 0               | 0               | 0               | 306             |
|         | N60    | Ageing Access                 | 12              | 12              | 12              | 12              |
|         | 061    | Career Builders               | 0               | 0               | 0               | 80              |
|         | 062    | Central Pulse                 | 0               | 0               | 0               | 0               |
|         | 063    | Flexible Workforce            | 0               | 0               | 0               | 0               |
|         | 064    | Bus-Route Renters             | 389             | 410             | 410             | 932             |
|         | 065    | Learners & Earners            | 177             | 177             | 177             | 177             |
|         | 066    | Student Scene                 | 0               | 0               | 0               | 0               |
|         | U99    | Unclassified                  | 102             | 102             | 962             | 2,846           |
|         |        | Total                         | 5,718           | 10,888          | 24,981          | 132,252         |