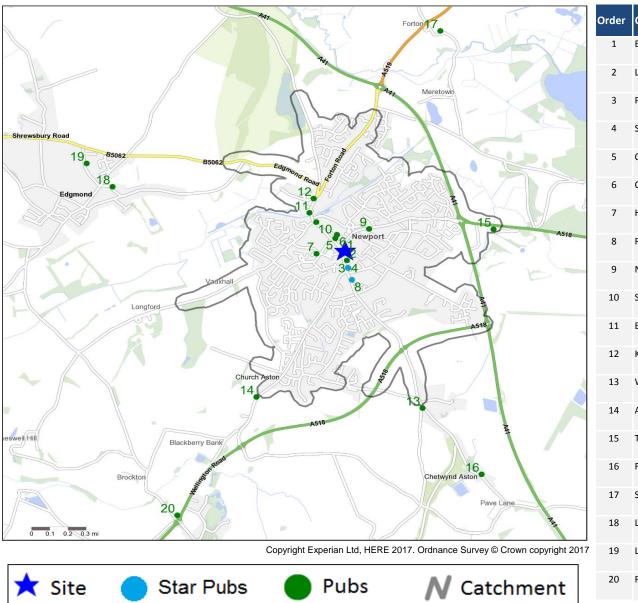

## **Competitor Map**

## Top 20 Nearest Competitors

| 1Barley, TF10 7AQStar Pubs & Bars0.00.22Lutine Bell, TF10 7ANIndependent Free1.80.33Pheasant Inn, TF10 7AWEi Group1.80.44Shakespeare Inn, TF10 7AWStar Pubs & Bars1.80.45Ozzys Wine Bar, TF10 7AFIndependent Free2.11.06Ozzys, TF10 7ABIndependent Free3.01.17Honeysuckle Inn, TF10 7BNMarston's3.30.98Railway Tavern, TF10 7EJStar Pubs & Bars3.90.69New Inn, TF10 7EJNew River Retail4.80.811Bridge Inn, TF10 7JBIndependent Free6.31.012Kings Head Inn, TF10 7JJAdmiral Taverns Ltd8.21.413Wheatsheaf Inn, TF10 9LFMarston's21.13.414Aston, TF10 9EJWhitbread24.43.315Three Fish, TF10 9BYWhitbread35.04.818Lion, TF10 8HHEi Group35.34.319Lamb Inn, TF10 8HUPunch Pub Company37.44.220Redhouse Inn, TF10 9EWGreene King39.54.8 | Order | Outlet Name               | Operator                   | Walktime From<br>Site (Minutes) | Drivetime from<br>Site (Minutes) |
|------------------------------------------------------------------------------------------------------------------------------------------------------------------------------------------------------------------------------------------------------------------------------------------------------------------------------------------------------------------------------------------------------------------------------------------------------------------------------------------------------------------------------------------------------------------------------------------------------------------------------------------------------------------------------------------------------------------------------------------------------------------------------------------------------------------------------------------------------------|-------|---------------------------|----------------------------|---------------------------------|----------------------------------|
| 1.80.33Pheasant Inn, TF10 7AWEi Group1.80.44Shakespeare Inn, TF10 7AWStar Pubs & Bars1.80.45Ozzys Wine Bar, TF10 7AFIndependent Free2.11.06Ozzys, TF10 7ABIndependent Free3.01.17Honeysuckle Inn, TF10 7BNMarston's3.30.98Railway Tavern, TF10 7EJStar Pubs & Bars3.90.69New Inn, TF10 7LXJoule's Brewery4.50.910Swan, TF10 7BQNew River Retail4.80.811Bridge Inn, TF10 7JBIndependent Free6.31.012Kings Head Inn, TF10 7JJAdmiral Taverns Ltd8.21.413Wheatsheaf Inn, TF10 9LFMarston's21.13.414Aston, TF10 9EJ*Other Small Retail Groups21.43.015Three Fish, TF10 9BYWhitbread24.43.316Fox, TF10 8BYBritish Country Inns35.04.818Lion, TF10 8HHEi Group35.34.319Lamb Inn, TF10 8HUPunch Pub Company37.44.2                                                                                                                                                | 1     | Barley, TF10 7AQ          | Star Pubs & Bars           | 0.0                             | 0.2                              |
| 1.80.44Shakespeare Inn, TF10 7AWStar Pubs & Bars1.80.45Ozzys Wine Bar, TF10 7AFIndependent Free2.11.06Ozzys, TF10 7ABIndependent Free3.01.17Honeysuckle Inn, TF10 7BNMarston's3.30.98Railway Tavern, TF10 7EJStar Pubs & Bars3.90.69New Inn, TF10 7LXJoule's Brewery4.50.910Swan, TF10 7BQNew River Retail4.80.811Bridge Inn, TF10 7JBIndependent Free6.31.012Kings Head Inn, TF10 7JBIndependent Free6.31.013Wheatsheaf Inn, TF10 9LFMarston's21.13.414Aston, TF10 9EJ*Other Small Retail Groups21.43.015Three Fish, TF10 9BYWhitbread24.43.316Fox, TF10 8BYBritish Country Inns35.04.818Lion, TF10 8HHEi Group35.34.319Lamb Inn, TF10 9EWGreene King57.44.2                                                                                                                                                                                              | 2     | Lutine Bell, TF10 7AN     | Independent Free           | 1.8                             | 0.3                              |
| 1.80.45Ozzys Wine Bar, TF10 7AFIndependent Free2.11.06Ozzys, TF10 7ABIndependent Free3.01.17Honeysuckle Inn, TF10 7BNMarston's3.30.98Railway Tavern, TF10 7EJStar Pubs & Bars3.90.69New Inn, TF10 7LXJoule's Brewery4.50.910Swan, TF10 7BQNew River Retail4.80.811Bridge Inn, TF10 7JBIndependent Free6.31.012Kings Head Inn, TF10 7JJAdmiral Taverns Ltd8.21.413Wheatsheaf Inn, TF10 9LFMarston's21.13.414Aston, TF10 9EJ*Other Small Retail Groups21.43.015Three Fish, TF10 9BYWhitbread24.43.316Fox, TF10 8BYBritish Country Inns35.04.818Lion, TF10 8HHEl Group35.34.319Lamb Inn, TF10 8HUPunch Pub Company37.44.2                                                                                                                                                                                                                                     | 3     | Pheasant Inn, TF10 7AW    | Ei Group                   | 1.8                             | 0.4                              |
| 1.11.06Ozzys, TF10 7ABIndependent Free3.01.17Honeysuckle Inn, TF10 7BNMarston's3.30.98Railway Tavern, TF10 7EJStar Pubs & Bars3.90.69New Inn, TF10 7LXJoule's Brewery4.50.910Swan, TF10 7BQNew River Retail4.80.811Bridge Inn, TF10 7JBIndependent Free6.31.012Kings Head Inn, TF10 7JJAdmiral Taverns Ltd8.21.413Wheatsheaf Inn, TF10 9LFMarston's21.13.414Aston, TF10 9EJ*Other Small Retail Groups21.43.015Three Fish, TF10 9BYWhitbread24.43.316Fox, TF10 9LQRestaurant Group32.04.017Swan, TF10 8BYBritish Country Inns35.04.818Lion, TF10 8HHEi Group35.34.319Lamb Inn, TF10 8HUPunch Pub Company37.44.2                                                                                                                                                                                                                                             | 4     | Shakespeare Inn, TF10 7AW | Star Pubs & Bars           | 1.8                             | 0.4                              |
| 7Honeysuckle Inn, TF10 7BNMarston's3.01.17Honeysuckle Inn, TF10 7BNMarston's3.30.98Railway Tavern, TF10 7EJStar Pubs & Bars3.90.69New Inn, TF10 7LXJoule's Brewery4.50.910Swan, TF10 7BQNew River Retail4.80.811Bridge Inn, TF10 7JBIndependent Free6.31.012Kings Head Inn, TF10 7JJAdmiral Taverns Ltd8.21.413Wheatsheaf Inn, TF10 9LFMarston's21.13.414Aston, TF10 9EJ*Other Small Retail Groups21.43.315Three Fish, TF10 9BYWhitbread24.43.316Fox, TF10 9LQRestaurant Group32.04.017Swan, TF10 8BYBritish Country Inns35.04.818Lion, TF10 8HHEi Group35.34.319Lamb Inn, TF10 9EWGreene King57.44.2                                                                                                                                                                                                                                                      | 5     | Ozzys Wine Bar, TF10 7AF  | Independent Free           | 2.1                             | 1.0                              |
| 8Railway Tavern, TF10 7EJStar Pubs & Bars3.30.99New Inn, TF10 7LXJoule's Brewery4.50.910Swan, TF10 7BQNew River Retail4.80.811Bridge Inn, TF10 7JBIndependent Free6.31.012Kings Head Inn, TF10 7JJAdmiral Taverns Ltd8.21.413Wheatsheaf Inn, TF10 9LFMarston's21.13.414Aston, TF10 9EJ*Other Small Retail Groups21.43.015Three Fish, TF10 9BYWhitbread24.43.316Fox, TF10 9LQRestaurant Group32.04.017Swan, TF10 8BYBritish Country Inns35.04.818Lion, TF10 8HHEi Group35.34.319Lamb Inn, TF10 9EWGreene King37.44.2                                                                                                                                                                                                                                                                                                                                        | 6     | Ozzys, TF10 7AB           | Independent Free           | 3.0                             | 1.1                              |
| 9New Inn, TF10 7LXJoule's Brewery4.50.910Swan, TF10 7BQNew River Retail4.80.811Bridge Inn, TF10 7JBIndependent Free6.31.012Kings Head Inn, TF10 7JJAdmiral Taverns Ltd8.21.413Wheatsheaf Inn, TF10 9LFMarston's21.13.414Aston, TF10 9EJ*Other Small Retail Groups21.43.015Three Fish, TF10 9BYWhitbread24.43.316Fox, TF10 9LQRestaurant Group32.04.017Swan, TF10 8BYBritish Country Inns35.04.818Lion, TF10 8HHEi Group35.34.319Lamb Inn, TF10 9HUPunch Pub Company37.44.2                                                                                                                                                                                                                                                                                                                                                                                 | 7     | Honeysuckle Inn, TF10 7BN | Marston's                  | 3.3                             | 0.9                              |
| 10Swan, TF10 7BQNew River Retail4.50.911Bridge Inn, TF10 7JBIndependent Free6.31.012Kings Head Inn, TF10 7JJAdmiral Taverns Ltd8.21.413Wheatsheaf Inn, TF10 9LFMarston's21.13.414Aston, TF10 9EJMarston's21.43.015Three Fish, TF10 9BYWhitbread24.43.316Fox, TF10 9LQRestaurant Group32.04.017Swan, TF10 8BYBritish Country Inns35.04.818Lion, TF10 8HHEi Group35.34.319Lamb Inn, TF10 8HUPunch Pub Company37.44.2                                                                                                                                                                                                                                                                                                                                                                                                                                         | 8     | Railway Tavern, TF10 7EJ  | Star Pubs & Bars           | 3.9                             | 0.6                              |
| 11Bridge Inn, TF10 7JBIndependent Free6.31.012Kings Head Inn, TF10 7JJAdmiral Taverns Ltd8.21.413Wheatsheaf Inn, TF10 9LFMarston's21.13.414Aston, TF10 9EJ*Other Small Retail Groups21.43.015Three Fish, TF10 9BYWhitbread24.43.316Fox, TF10 9LQRestaurant Group32.04.017Swan, TF10 8BYBritish Country Inns35.04.818Lion, TF10 8HHEi Group35.34.319Lamb Inn, TF10 8HUPunch Pub Company37.44.2                                                                                                                                                                                                                                                                                                                                                                                                                                                              | 9     | New Inn, TF10 7LX         | Joule's Brewery            | 4.5                             | 0.9                              |
| 12Kings Head Inn, TF10 7JJAdmiral Taverns Ltd6.31.012Kings Head Inn, TF10 7JJAdmiral Taverns Ltd8.21.413Wheatsheaf Inn, TF10 9LFMarston's21.13.414Aston, TF10 9EJ*Other Small Retail Groups21.43.015Three Fish, TF10 9BYWhitbread24.43.316Fox, TF10 9LQRestaurant Group32.04.017Swan, TF10 8BYBritish Country Inns35.04.818Lion, TF10 8HHEi Group35.34.319Lamb Inn, TF10 8HUPunch Pub Company37.44.220Redbouse Inn TE10 9EWGreene King500500                                                                                                                                                                                                                                                                                                                                                                                                               | 10    | Swan, TF10 7BQ            | New River Retail           | 4.8                             | 0.8                              |
| 13Wheatsheaf Inn, TF10 9LFMarston's21.13.414Aston, TF10 9EJ*Other Small Retail Groups21.43.015Three Fish, TF10 9BYWhitbread24.43.316Fox, TF10 9LQRestaurant Group32.04.017Swan, TF10 8BYBritish Country Inns35.04.818Lion, TF10 8HHEi Group35.34.319Lamb Inn, TF10 8HUPunch Pub Company37.44.2                                                                                                                                                                                                                                                                                                                                                                                                                                                                                                                                                             | 11    | Bridge Inn, TF10 7JB      | Independent Free           | 6.3                             | 1.0                              |
| 14Aston, TF10 9EJ*Other Small Retail Groups21.13.414Aston, TF10 9EJ*Other Small Retail Groups21.43.015Three Fish, TF10 9BYWhitbread24.43.316Fox, TF10 9LQRestaurant Group32.04.017Swan, TF10 8BYBritish Country Inns35.04.818Lion, TF10 8HHEi Group35.34.319Lamb Inn, TF10 8HUPunch Pub Company37.44.2                                                                                                                                                                                                                                                                                                                                                                                                                                                                                                                                                     | 12    | Kings Head Inn, TF10 7JJ  | Admiral Taverns Ltd        | 8.2                             | 1.4                              |
| 15Three Fish, TF10 9BYWhitbread21.43.015Three Fish, TF10 9BYWhitbread24.43.316Fox, TF10 9LQRestaurant Group32.04.017Swan, TF10 8BYBritish Country Inns35.04.818Lion, TF10 8HHEi Group35.34.319Lamb Inn, TF10 8HUPunch Pub Company37.44.220Redbouse Inn TE10 9EWGreene King                                                                                                                                                                                                                                                                                                                                                                                                                                                                                                                                                                                 | 13    | Wheatsheaf Inn, TF10 9LF  | Marston's                  | 21.1                            | 3.4                              |
| 16Fox, TF10 9LQRestaurant Group32.04.017Swan, TF10 8BYBritish Country Inns35.04.818Lion, TF10 8HHEi Group35.34.319Lamb Inn, TF10 8HUPunch Pub Company37.44.220Redbouse Inn, TE10 9EWGreene King                                                                                                                                                                                                                                                                                                                                                                                                                                                                                                                                                                                                                                                            | 14    | Aston, TF10 9EJ           | *Other Small Retail Groups | 21.4                            | 3.0                              |
| 17Swan, TF10 8BYBritish Country Inns35.04.818Lion, TF10 8HHEi Group35.34.319Lamb Inn, TF10 8HUPunch Pub Company37.44.220Redbouse Inn, TE10 9EWGreene King                                                                                                                                                                                                                                                                                                                                                                                                                                                                                                                                                                                                                                                                                                  | 15    | Three Fish, TF10 9BY      | Whitbread                  | 24.4                            | 3.3                              |
| 18 Lion, TF10 8HH Ei Group 35.0 4.8   19 Lamb Inn, TF10 8HU Punch Pub Company 37.4 4.2   20 Redbouse Inn TE10 9EW Greene King                                                                                                                                                                                                                                                                                                                                                                                                                                                                                                                                                                                                                                                                                                                              | 16    | Fox, TF10 9LQ             | Restaurant Group           | 32.0                            | 4.0                              |
| 19 Lamb Inn, TF10 8HU Punch Pub Company 37.4 4.2   20 Redbouse Inn TE10 9FW Greene King                                                                                                                                                                                                                                                                                                                                                                                                                                                                                                                                                                                                                                                                                                                                                                    | 17    | Swan, TF10 8BY            | British Country Inns       | 35.0                            | 4.8                              |
| 20 Redhouse Inn TE10 9FW Greene King                                                                                                                                                                                                                                                                                                                                                                                                                                                                                                                                                                                                                                                                                                                                                                                                                       | 18    | Lion, TF10 8HH            | Ei Group                   | 35.3                            | 4.3                              |
| 20 Redhouse Inn, TF10 9EW Greene King 39.5 4.8                                                                                                                                                                                                                                                                                                                                                                                                                                                                                                                                                                                                                                                                                                                                                                                                             | 19    | Lamb Inn, TF10 8HU        | Punch Pub Company          | 37.4                            | 4.2                              |
| 55.5 4.8                                                                                                                                                                                                                                                                                                                                                                                                                                                                                                                                                                                                                                                                                                                                                                                                                                                   | 20    | Redhouse Inn, TF10 9EW    | Greene King                | 39.5                            | 4.8                              |