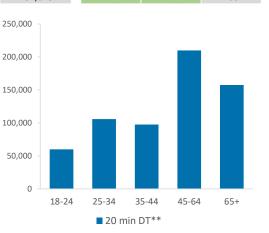

## **Catchment Summary - Golden Lion St Helens**

|                                      | © 2023 CACI Limited and all other applicable third party notices | (Acorn, Population Estir | mates and Projections, | , Up to Date Demograp | hics) can be found at | PUB<br>www.caci.co.uk/c | S & B A R S<br>opyrightnotices.pd |
|--------------------------------------|------------------------------------------------------------------|--------------------------|------------------------|-----------------------|-----------------------|-------------------------|-----------------------------------|
|                                      | Over GB Average                                                  |                          |                        |                       |                       | *WT= Walktim            | e, **DT= Drivetime                |
|                                      | Around GB Average                                                | Cat                      | chment Size (Cou       | ınts)                 | In                    | dex vs GB Ave           | age                               |
|                                      | Under GB Average                                                 | 10 min WT*               | 20 min WT*             | 20 min DT**           | 10 min WT*            | 20 min WT*              | 20 min DT**                       |
|                                      |                                                                  |                          |                        |                       |                       |                         |                                   |
|                                      | Population                                                       | 3,931                    | 5,592                  | 803,538               | 74                    | 38                      | 212                               |
|                                      |                                                                  |                          |                        |                       | Population & Adults   | 18+ index is based o    | in all pubs                       |
|                                      | Adults 18+                                                       | 3,291                    | 4,657                  | 630,805               | 76                    | 26                      | 211                               |
|                                      | Competition Pubs                                                 | 6                        | 7                      | 671                   | 40                    | 22                      | 185                               |
|                                      | Adults 18+ per Competition Pub                                   | 549                      | 665                    | 940                   | 66                    | 81                      | 114                               |
|                                      | % Adults Likely to Drink                                         | 84.5%                    | 84.2%                  | 81.9%                 | 102                   | 102                     | 99                                |
|                                      |                                                                  |                          |                        |                       |                       |                         |                                   |
|                                      | Low                                                              | 16.6%                    | 18.0%                  | 33.8%                 | 65                    | 70                      | 132                               |
| Affluence                            | Medium                                                           | 40.4%                    | 41.9%                  | 47.7%                 | 103                   | 106                     |                                   |
|                                      | High                                                             | 40.0%                    | 38.0%                  | 17.2%                 | 119                   | 113                     | 51                                |
| *Affluence does not include Not Priv | ate Households                                                   |                          |                        |                       |                       |                         |                                   |
|                                      | 18-24                                                            | 216                      | 299                    | 60,038                | 68                    | 66                      | 92                                |
|                                      | 25-34                                                            | 294                      | 424                    | 105,702               | 56                    | 57                      | 99                                |
| Age Profile                          | 35-44                                                            | 373                      | 551                    | 97,425                | 74                    | 77                      | 94                                |
|                                      | 45-64                                                            | 1,061                    | 1,502                  | 210,022               | 106                   | 105                     | 102                               |
|                                      | 65+                                                              | 1,347                    | 1,881                  | 157,618               | 179                   | 176                     | 103                               |