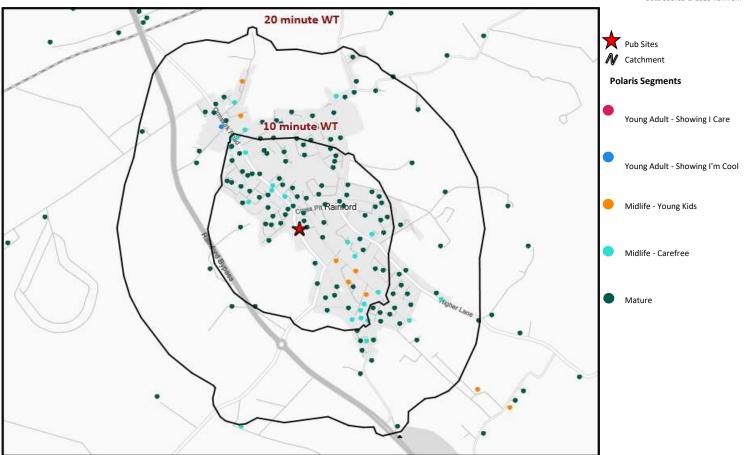

## **Polaris Summary - Golden Lion St Helens**

© 2023 CACI Limited and all other applicable third party notices (Acorn) can be found at w

|                                |            | Polaris Pro   | file by Catchm | ent        |                |                    |
|--------------------------------|------------|---------------|----------------|------------|----------------|--------------------|
|                                |            |               |                |            | *WT= Walktime  | e, **DT= Drivetime |
|                                | P          | opulation Cou | nt             | Inc        | lex vs GB aver | age                |
| Polaris Segment                | 10 min WT* | 20 min WT*    | 20 min DT**    | 10 min WT* | 20 min WT*     | 20 min DT**        |
|                                |            |               |                |            |                |                    |
| Young Adult - Showing I Care   | 0          | 0             | 12,320         | 0          | 0              | 22                 |
| Young Adult - Showing I'm Cool | 0          | 9             | 61,879         | 0          | 2              | 107                |
| Midlife - Young Kids           | 234        | 311           | 259,393        | 23         | 21             | 131                |
| Midlife - Carefree             | 421        | 624           | 149,136        | 61         | 64             | 112                |
| Mature                         | 2,537      | 3,614         | 140,176        | 276        | 277            | 79                 |
| Not Private Households         | 99         | 99            | 7,901          | 209        | 148            | 87                 |
| Total                          | 3,291      | 4,657         | 630,805        |            |                |                    |