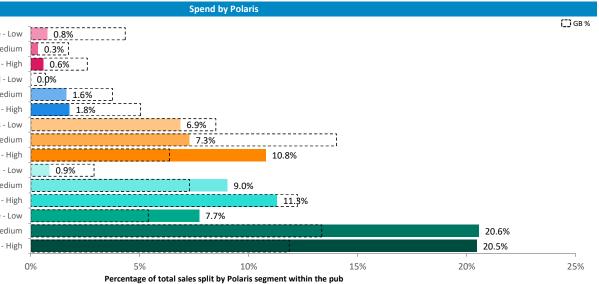

#### **Transactional Data Summary - Golden Lion St Helens**

Young Adult - Showing I Care - Low Young Adult - Showing I Care - Medium Young Adult - Showing I Care - High Young Adult - Showing I'm Cool - Low Young Adult - Showing I'm Cool - Medium Young Adult - Showing I'm Cool - High Midlife - Young Kids - Low Midlife - Young Kids - Medium Midlife - Young Kids - High Midlife - Carefree - Low Midlife - Carefree - High Midlife - Carefree - High Mature - Low Mature - Medium

Young Adult - Showing I Care - Low Young Adult - Showing I Care - Medium Young Adult - Showing I Care - High Young Adult - Showing I'm Cool - Low Young Adult - Showing I'm Cool - Medium Young Adult - Showing I'm Cool - High Midlife - Young Kids - Low Midlife - Young Kids - Medium Midlife - Young Kids - High Midlife - Carefree - Low Midlife - Carefree - High Mature - Low Mature - Medium