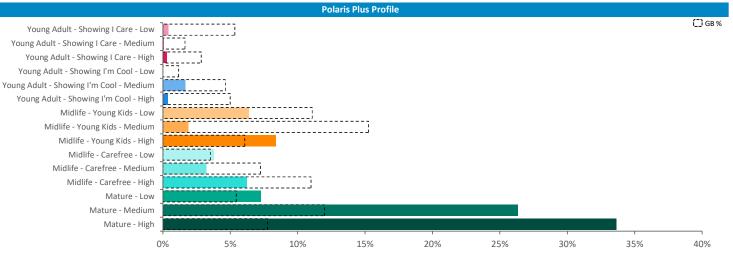

## **Mobile Data Summary - Golden Lion St Helens**

Illustrates how far those seen within 60m of the pub have travelled from their home location to get there

Polaris profile of people passing within 60m of the pub, these represent the potential customers walking past the door