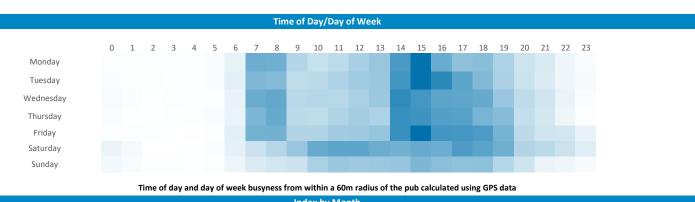

## **Mobile Data Summary - Golden Lion St Helens**

Illustrates how far those seen within 60m of the pub have travelled from their home location to get there

Polaris profile of people passing within 60m of the pub, these represent the potential customers walking past the door