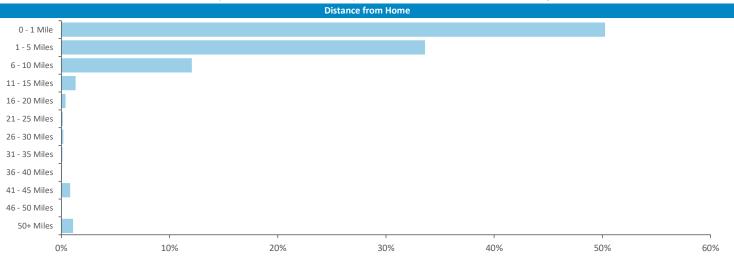

## **Mobile Data Summary - Golden Lion St Helens**

Illustrates how far those seen within 60m of the pub have travelled from their home location to get there

Polaris profile of people passing within 60m of the pub, these represent the potential customers walking past the door