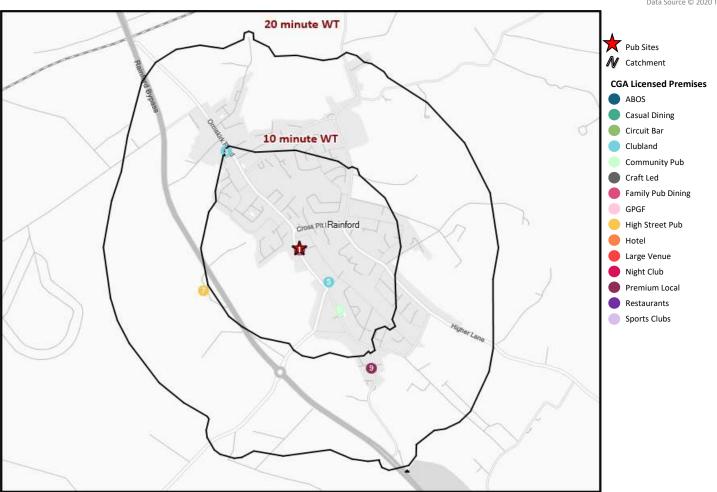

# **CGA Summary - Golden Lion St Helens**

© 2023 CACI Limited and all other applicable third party notices (CGA) can be found at www.caci.co.uk/copyrightnotices.pdf Data Source © 2020 TomTom

|     | Nearest 20 Pubs         |          |                            |                   |                  |  |
|-----|-------------------------|----------|----------------------------|-------------------|------------------|--|
| Ref | . Name                  | Postcode | Operator                   | Segment           | Distance (miles) |  |
| 1   | Eagle & Child           | WA11 8HE | Star Pubs & Bars           | Premium Local     | 0.0              |  |
| 1   | Rainford Cricket Club   | WA11 8HE | Independent Free           | Clubland          | 0.0              |  |
| 1   | Cottage Tandoori        | WA11 8HE | Independent Free           | Restaurants       | 0.0              |  |
| 1   | Golden Lion             | WA11 8HE | Star Pubs & Bars           | Family Pub Dining | 0.0              |  |
| 5   | Rainford Parish Council | WA11 8HB | Independent Free           | Clubland          | 0.2              |  |
| 6   | Derby Arms              | WA11 8EZ | Punch Pub Company          | Community Pub     | 0.3              |  |
| 7   | Inglenook Farm Cafe     | WA11 8AE | Independent Free           | High Street Pub   | 0.4              |  |
| 8   | Rainford Labour Club    | WA11 8HR | Independent Free           | Clubland          | 0.5              |  |
| 9   | Star Inn                | WA11 8PX | Unknown                    | Premium Local     | 0.5              |  |
| 10  | Rainford North End Club | WA11 7LN | Independent Free           | Clubland          | 1.2              |  |
| 11  | Junction                | WA11 7JU | *Other Small Retail Groups | Family Pub Dining | 1.2              |  |

© 2023 CACI Limited and all other applicable third party notices can be foun

| Categor                     | У                                                                                                                                                                                                                                                                    | Explanation                                                                                                                                                                                                                                             |                                                                                                                                                                                                                                                                                                                                                                                                                                         |                                                                                                                                                                                                 |                                                                                                                                                                                                                           |  |  |
|-----------------------------|----------------------------------------------------------------------------------------------------------------------------------------------------------------------------------------------------------------------------------------------------------------------|---------------------------------------------------------------------------------------------------------------------------------------------------------------------------------------------------------------------------------------------------------|-----------------------------------------------------------------------------------------------------------------------------------------------------------------------------------------------------------------------------------------------------------------------------------------------------------------------------------------------------------------------------------------------------------------------------------------|-------------------------------------------------------------------------------------------------------------------------------------------------------------------------------------------------|---------------------------------------------------------------------------------------------------------------------------------------------------------------------------------------------------------------------------|--|--|
| pulat                       | ion                                                                                                                                                                                                                                                                  | The population count within                                                                                                                                                                                                                             | n the specified catchment                                                                                                                                                                                                                                                                                                                                                                                                               |                                                                                                                                                                                                 |                                                                                                                                                                                                                           |  |  |
| ender                       |                                                                                                                                                                                                                                                                      | Counts of Males and Female                                                                                                                                                                                                                              | es within the specified catchm                                                                                                                                                                                                                                                                                                                                                                                                          | ent                                                                                                                                                                                             |                                                                                                                                                                                                                           |  |  |
| ffluend                     | :e                                                                                                                                                                                                                                                                   | Affluence is based on the di<br>CACI calculates disposable i<br>Essential outgoings are: Tax<br>utilities, water & structural<br>Low: Count of population br<br>Polaris Plus Segments: 1.1,<br>Medium: Count of populati<br>Polaris Plus Segments: 1.2, | isposable income level of the g<br>ncome as gross income minus<br>& national insurance contribu<br>insurance, Childcare, student I<br>y Polaris Plus segments which<br>2.1, 3.1, 4.1, 5.1<br>on by Polaris Plus segments wh                                                                                                                                                                                                             | roup relative to its age level.<br>essential outgoings.<br>tions, Food & clothing costs, N<br>oans and pensions contributio<br>are classified as Low<br>hich are classified as Medium           |                                                                                                                                                                                                                           |  |  |
|                             |                                                                                                                                                                                                                                                                      | Polaris Plus Segments: 1.3,                                                                                                                                                                                                                             |                                                                                                                                                                                                                                                                                                                                                                                                                                         |                                                                                                                                                                                                 |                                                                                                                                                                                                                           |  |  |
| Age Pro<br>Econom<br>16-74) | file<br>ic Status                                                                                                                                                                                                                                                    | Current year estimates, CAC<br>Full-time: In full-time emplo<br>Part-time: In part-time emp<br>Self employed: In full-time<br>Unemployed: Unemployed,<br>Retired: a person who has r                                                                    | Counts of residents by Age band<br>Current year estimates, CACI Up to date demographics. Number of adults aged 16-74<br>Full-time: In full-time employment<br>Part-time: In part-time employment<br>Self employed: In full-time or part-time employment, with or without employees<br>Unemployed: Unemployed, not currently working but are actively seeking<br>Retired: a person who has retired from a working or professional career |                                                                                                                                                                                                 |                                                                                                                                                                                                                           |  |  |
|                             |                                                                                                                                                                                                                                                                      |                                                                                                                                                                                                                                                         | ick, disabled, looking after hon<br>between the target catchment                                                                                                                                                                                                                                                                                                                                                                        |                                                                                                                                                                                                 | a set of variables. An index of                                                                                                                                                                                           |  |  |
|                             | GB Average                                                                                                                                                                                                                                                           | means the catchment area<br>100 means that you have a<br>expect compared to GB                                                                                                                                                                          | is in line with GB. Less than 10<br>higher % of customers in your                                                                                                                                                                                                                                                                                                                                                                       | 0: there is a lower catchment a                                                                                                                                                                 | area % than the GB. Greater th                                                                                                                                                                                            |  |  |
|                             | Average                                                                                                                                                                                                                                                              | Index value is > 120<br>Index value is between 80 -                                                                                                                                                                                                     | 120                                                                                                                                                                                                                                                                                                                                                                                                                                     |                                                                                                                                                                                                 |                                                                                                                                                                                                                           |  |  |
|                             | GB Average                                                                                                                                                                                                                                                           | Index value is between 80 -                                                                                                                                                                                                                             | 120                                                                                                                                                                                                                                                                                                                                                                                                                                     |                                                                                                                                                                                                 |                                                                                                                                                                                                                           |  |  |
| muer c                      |                                                                                                                                                                                                                                                                      |                                                                                                                                                                                                                                                         | Polaris Segmentation                                                                                                                                                                                                                                                                                                                                                                                                                    |                                                                                                                                                                                                 |                                                                                                                                                                                                                           |  |  |
|                             | Polaris is H                                                                                                                                                                                                                                                         | eineken's unique customer seg                                                                                                                                                                                                                           |                                                                                                                                                                                                                                                                                                                                                                                                                                         | Lifestage, Energy Levels and D                                                                                                                                                                  | emand.                                                                                                                                                                                                                    |  |  |
|                             | 'Showing I Care'                                                                                                                                                                                                                                                     | 'Showing I'm Cool'                                                                                                                                                                                                                                      | Midlife                                                                                                                                                                                                                                                                                                                                                                                                                                 | Midlife                                                                                                                                                                                         |                                                                                                                                                                                                                           |  |  |
|                             | Young Adults                                                                                                                                                                                                                                                         | Young Adults                                                                                                                                                                                                                                            | 'Parents'                                                                                                                                                                                                                                                                                                                                                                                                                               | 'Carefree'                                                                                                                                                                                      | Mature                                                                                                                                                                                                                    |  |  |
|                             | 18-34 year olds<br>Conscious choices on<br>sustainability and health                                                                                                                                                                                                 | 18-34 year olds<br>Looking good and<br>discovering what's new                                                                                                                                                                                           | 35-54 year olds<br>Children under 12 at<br>home                                                                                                                                                                                                                                                                                                                                                                                         | 35-54 year olds<br>No children under 12 at<br>home                                                                                                                                              | 55+ year olds                                                                                                                                                                                                             |  |  |
| Consumer Insight            | "With the climate<br>catastrophe, impact of<br>Covid, the economic crisis,<br>it might seem a bit bleak<br>but I really believe by<br>making better choices,<br>we'll be looking after<br>ourselves and the planet."                                                 | "Whether it's drinks,<br>bands, restaurants or<br>memes, I like to be the<br>one that people look to<br>know exactly what's<br>going down. Nothing too<br>flashy as I still have the<br>rent to pay."                                                   | "With work, chores and<br>getting the kids to where<br>they should be, life is all<br>go. When we finally get a<br>moment to ourselves,<br>we're looking to re-<br>energise and for<br>something a little bit less<br>ordinary and even<br>romantic"                                                                                                                                                                                    | "Without the ties of<br>younger children at home,<br>we like spending quality<br>time with each other and<br>with friends, connecting<br>across drinks or a meal<br>and shedding life's cares." | "I'm comfortable with my<br>own choices and mostly<br>stick to what I know and<br>like.<br>Taste and quality are<br>important to me, and I<br>enjoy a couple of decent<br>beers or a few glasses of<br>good quality wine" |  |  |
| Product needs               | <ul> <li>Fits sustainability<br/>values</li> <li>Helps them stand out<br/>and be seen to be on<br/>trend</li> <li>Discovering new<br/>things</li> <li>Supports moderate<br/>calorie &amp; alcohol<br/>intake</li> <li>Energising</li> <li>Avoids bloating</li> </ul> | <ul> <li>Helps me look good,<br/>and be on trend</li> <li>Aids being part of the<br/>group</li> <li>Discovering new<br/>things</li> <li>Affordable</li> <li>Energising</li> <li>Avoids bloating</li> </ul>                                              | <ul> <li>Helps me look good,<br/>and be on trend</li> <li>Discovering new<br/>things</li> <li>Supports moderate<br/>calorie &amp; alcohol<br/>intake</li> <li>Energising</li> <li>Being romantic</li> </ul>                                                                                                                                                                                                                             | <ul> <li>Tastes good and looks<br/>good</li> <li>Discovering new<br/>things</li> <li>Supports connecting<br/>with friends and<br/>family</li> <li>Enjoyable for longer</li> </ul>               | Tastes great     Good quality     Helps me feel good     Enjoyable for longer                                                                                                                                             |  |  |
|                             |                                                                                                                                                                                                                                                                      |                                                                                                                                                                                                                                                         | Licensed Premises                                                                                                                                                                                                                                                                                                                                                                                                                       |                                                                                                                                                                                                 |                                                                                                                                                                                                                           |  |  |
|                             | ta on the map and in the table                                                                                                                                                                                                                                       | e originates from CGA. They co                                                                                                                                                                                                                          |                                                                                                                                                                                                                                                                                                                                                                                                                                         | where with a liquor license, f                                                                                                                                                                  | or example; hotels, sports, clu                                                                                                                                                                                           |  |  |
| The da                      |                                                                                                                                                                                                                                                                      |                                                                                                                                                                                                                                                         | restaurants, pubs, etc.<br>Competition Pubs                                                                                                                                                                                                                                                                                                                                                                                             |                                                                                                                                                                                                 |                                                                                                                                                                                                                           |  |  |
| The da                      |                                                                                                                                                                                                                                                                      | HUK Segments: Craft Led. Goo                                                                                                                                                                                                                            |                                                                                                                                                                                                                                                                                                                                                                                                                                         | e, High Street Pub. Circuit Bar.                                                                                                                                                                | Premium Local. Community P                                                                                                                                                                                                |  |  |
|                             | etition Pubs are the following                                                                                                                                                                                                                                       |                                                                                                                                                                                                                                                         |                                                                                                                                                                                                                                                                                                                                                                                                                                         | .,                                                                                                                                                                                              |                                                                                                                                                                                                                           |  |  |
|                             | etition Pubs are the following                                                                                                                                                                                                                                       |                                                                                                                                                                                                                                                         | Clubland, Family Pub Dining.                                                                                                                                                                                                                                                                                                                                                                                                            |                                                                                                                                                                                                 |                                                                                                                                                                                                                           |  |  |
|                             | etition Pubs are the following                                                                                                                                                                                                                                       |                                                                                                                                                                                                                                                         | Clubland, Family Pub Dining.<br>Mobile data                                                                                                                                                                                                                                                                                                                                                                                             |                                                                                                                                                                                                 |                                                                                                                                                                                                                           |  |  |
| Comp                        | App data identifies where cor                                                                                                                                                                                                                                        | C<br>Isumers are at specific times of                                                                                                                                                                                                                   | Mobile data<br>f day, week and year, using GP                                                                                                                                                                                                                                                                                                                                                                                           | 0                                                                                                                                                                                               | 0                                                                                                                                                                                                                         |  |  |
| Comp                        | App data identifies where cor                                                                                                                                                                                                                                        | C                                                                                                                                                                                                                                                       | Mobile data<br>f day, week and year, using GP                                                                                                                                                                                                                                                                                                                                                                                           | 0                                                                                                                                                                                               | 0                                                                                                                                                                                                                         |  |  |
| Comp<br>Mobile              | App data identifies where cor<br>likely to be                                                                                                                                                                                                                        | C<br>nsumers are at specific times of<br>using which pubs and when. Th                                                                                                                                                                                  | Mobile data<br>f day, week and year, using GP<br>he data is measuring anyone fi<br>Acorn                                                                                                                                                                                                                                                                                                                                                | rom within a 60m radius from                                                                                                                                                                    | the pub.                                                                                                                                                                                                                  |  |  |
| Compo<br>Mobile<br>Acorr    | App data identifies where cor<br>likely to be<br>n is a geodemographic segmer                                                                                                                                                                                        | C<br>Isumers are at specific times of                                                                                                                                                                                                                   | Mobile data<br>f day, week and year, using GP<br>he data is measuring anyone fi<br>Acorn<br>It segments households, posto                                                                                                                                                                                                                                                                                                               | rom within a 60m radius from<br>codes and neighbourhoods into                                                                                                                                   | the pub.                                                                                                                                                                                                                  |  |  |