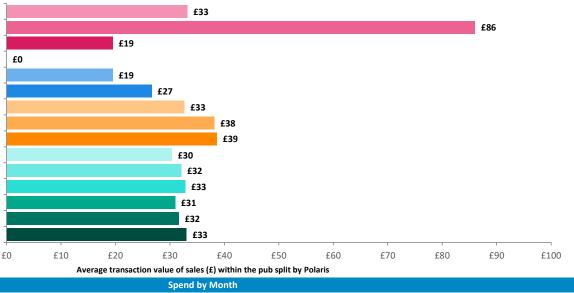

#### **Transactional Data Summary - Golden Lion St Helens**

Young Adult - Showing I Care - Low Young Adult - Showing I Care - Medium Young Adult - Showing I Care - High Young Adult - Showing I'm Cool - Low Young Adult - Showing I'm Cool - Medium Young Adult - Showing I'm Cool - High Midlife - Young Kids - Low Midlife - Young Kids - Medium Midlife - Young Kids - High Midlife - Carefree - Low Midlife - Carefree - High Midlife - Carefree - High Mature - Low Mature - Medium

Young Adult - Showing I Care - Low Young Adult - Showing I Care - Medium Young Adult - Showing I Care - High Young Adult - Showing I'm Cool - Low Young Adult - Showing I'm Cool - Medium Young Adult - Showing I'm Cool - High Midlife - Young Kids - Low Midlife - Young Kids - Medium Midlife - Young Kids - High Midlife - Carefree - Low Midlife - Carefree - High Mature - Low Mature - Medium