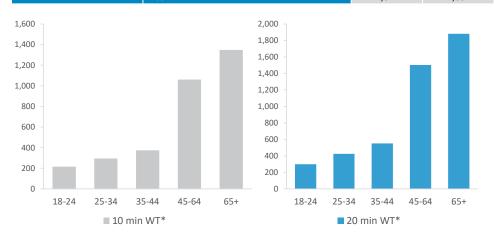

## **Catchment Summary - Golden Lion St Helens**

|                                      | © 2023 CACI Limited and all other applicable third party notices | (Acorn, Population Estir | mates and Projections, | , Up to Date Demograp | hics) can be found at | PUB<br>www.caci.co.uk/c | S & B A R S<br>opyrightnotices.pd |
|--------------------------------------|------------------------------------------------------------------|--------------------------|------------------------|-----------------------|-----------------------|-------------------------|-----------------------------------|
|                                      | Over GB Average                                                  |                          |                        |                       |                       | *WT= Walktim            | e, **DT= Drivetime                |
|                                      | Around GB Average                                                | Cat                      | chment Size (Cou       | ınts)                 | In                    | dex vs GB Ave           | age                               |
|                                      | Under GB Average                                                 | 10 min WT*               | 20 min WT*             | 20 min DT**           | 10 min WT*            | 20 min WT*              | 20 min DT**                       |
|                                      |                                                                  |                          |                        |                       |                       |                         |                                   |
|                                      | Population                                                       | 3,931                    | 5,592                  | 803,538               | 74                    | 38                      | 212                               |
|                                      |                                                                  |                          |                        |                       | Population & Adults   | 18+ index is based o    | in all pubs                       |
|                                      | Adults 18+                                                       | 3,291                    | 4,657                  | 630,805               | 76                    | 26                      | 211                               |
|                                      | Competition Pubs                                                 | 6                        | 7                      | 671                   | 40                    | 22                      | 185                               |
|                                      | Adults 18+ per Competition Pub                                   | 549                      | 665                    | 940                   | 66                    | 81                      | 114                               |
|                                      | % Adults Likely to Drink                                         | 84.5%                    | 84.2%                  | 81.9%                 | 102                   | 102                     | 99                                |
|                                      |                                                                  |                          |                        |                       |                       |                         |                                   |
|                                      | Low                                                              | 16.6%                    | 18.0%                  | 33.8%                 | 65                    | 70                      | 132                               |
| Affluence                            | Medium                                                           | 40.4%                    | 41.9%                  | 47.7%                 | 103                   | 106                     |                                   |
|                                      | High                                                             | 40.0%                    | 38.0%                  | 17.2%                 | 119                   | 113                     | 51                                |
| *Affluence does not include Not Priv | ate Households                                                   |                          |                        |                       |                       |                         |                                   |
|                                      | 18-24                                                            | 216                      | 299                    | 60,038                | 68                    | 66                      | 92                                |
|                                      | 25-34                                                            | 294                      | 424                    | 105,702               | 56                    | 57                      | 99                                |
| Age Profile                          | 35-44                                                            | 373                      | 551                    | 97,425                | 74                    | 77                      | 94                                |
|                                      | 45-64                                                            | 1,061                    | 1,502                  | 210,022               | 106                   | 105                     | 102                               |
|                                      | 65+                                                              | 1,347                    | 1,881                  | 157,618               | 179                   | 176                     | 103                               |