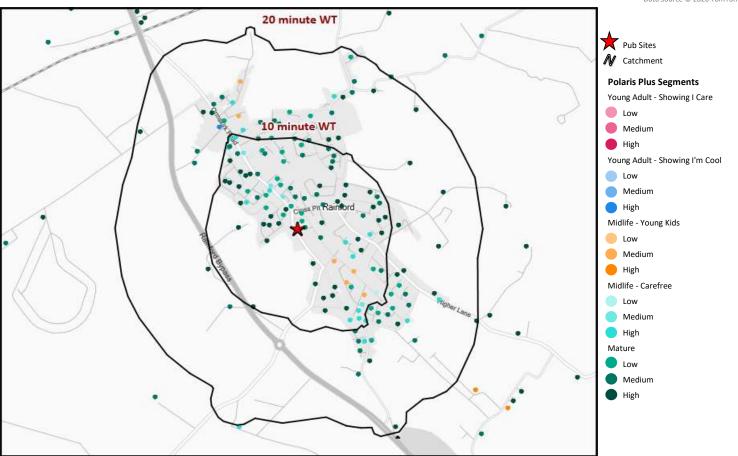

## **Polaris Summary - Golden Lion St Helens**

© 2023 CACI Limited and all other applicable third party notices (Acorn) can be found at www.cgci.c

Polaris Plus Profile by Catchment

|                                |            |               |             |            | *WT= Walktime  | e, **DT= Drivetime |
|--------------------------------|------------|---------------|-------------|------------|----------------|--------------------|
|                                | Р          | opulation Cou | nt          | Inc        | lex vs GB aver | age                |
| Polaris Plus Segment           | 10 min WT* | 20 min WT*    | 20 min DT** | 10 min WT* | 20 min WT*     | 20 min DT**        |
| Young Adult - Showing I Care   |            |               |             |            |                |                    |
|                                | 0          | 0             | 3,609       | 0          | 0              | 14                 |
| Medium                         | 0          | 0             | 819         | 0          | 0              | 10                 |
| High                           | 0          | 0             | 7,892       | 0          | 0              | 37                 |
| Young Adult - Showing I'm Cool |            |               |             |            |                |                    |
| Low                            | 0          | 0             | 0           | 0          | 0              | 0                  |
| Medium                         | 0          | 0             | 47,421      | 0          | 0              | 203                |
| High                           | 0          | 9             | 14,458      | 0          | 4              | 51                 |
| Midlife - Young Kids           |            |               |             |            |                |                    |
| Low                            | 0          | 0             | 142,859     | 0          | 0              | 204                |
| Medium                         | 234        | 311           | 87,933      | 48         | 45             | 93                 |
| High                           | 0          | 0             | 28,601      | 0          | 0              | 84                 |
| Midlife - Carefree             |            |               |             |            |                |                    |
| Low                            | 44         | 44            | 26,318      | 39         | 28             | 123                |
|                                | 46         | 66            | 89,019      | 21         | 21             | 210                |
| High                           | 331        | 514           | 33,799      | 92         | 101            | 49                 |
| Mature                         |            |               |             |            |                |                    |
| Low                            | 501        | 794           | 40,482      | 256        | 287            | 108                |
| Medium                         | 1,050      | 1,573         | 75,862      | 252        | 267            | 95                 |
| High                           | 986        | 1,247         | 23,832      | 319        | 285            | 40                 |
| Not Private Households         | 99         | 99            | 7,901       | 209        | 148            | 87                 |
| Total                          | 3,291      | 4,657         | 630,805     |            |                |                    |