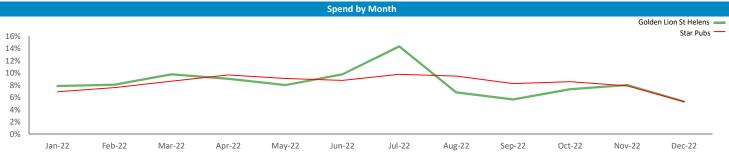

- Showing I Care - Low Young Adult - Showing I Care - Medium Young Adult - Showing I Care - High Young Adult - Showing I'm Cool - Low Young Adult - Showing I'm Cool - Medium Young Adult - Showing I'm Cool - High Midlife - Young Kids - Low Midlife - Young Kids - Medium Midlife - Young Kids - High Midlife - Carefree - Low Midlife - Carefree - High Midlife - Carefree - High Mature - Low Mature - Medium





Young Adult - Showing I Care - Low Young Adult - Showing I Care - Medium Young Adult - Showing I Care - High Young Adult - Showing I'm Cool - Low Young Adult - Showing I'm Cool - Medium Young Adult - Showing I'm Cool - High Midlife - Young Kids - Low Midlife - Young Kids - Medium Midlife - Young Kids - High Midlife - Carefree - Low Midlife - Carefree - High Mature - Low Mature - Medium





Powered by InSite www.caci.co.uk



## **Mobile Data Summary - Golden Lion St Helens**









Illustrates how far those seen within 60m of the pub have travelled from their home location to get there



Polaris profile of people passing within 60m of the pub, these represent the potential customers walking past the door



# **CGA Summary - Golden Lion St Helens**

© 2023 CACI Limited and all other applicable third party notices (CGA) can be found at www.caci.co.uk/copyrightnotices.pdf Data Source © 2020 TomTom



|     | Nearest 20 Pubs         |          |                            |                   |                  |  |
|-----|-------------------------|----------|----------------------------|-------------------|------------------|--|
| Ref | . Name                  | Postcode |