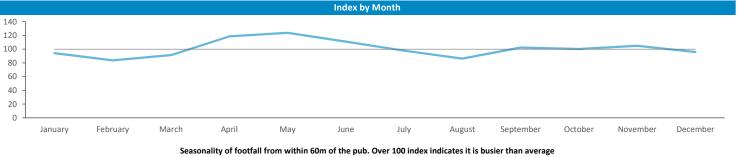

## **Mobile Data Summary - Golden Lion St Helens**

Illustrates how far those seen within 60m of the pub have travelled from their home location to get there

Polaris profile of people passing within 60m of the pub, these represent the potential customers walking past the door