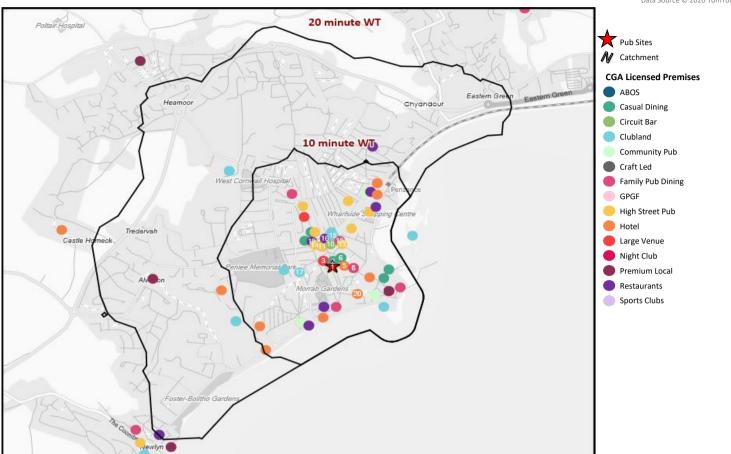

## **Catchment Summary - Globe & Ale House Penzance**

© 2023 CACI Limited and all other applicable third party notices (Acorn, Population Estimates and Projections, Up to Date Demographics) can be found at

|                                                                                                                                                                                                                                                                                                                                                                                                                                                                                                                                                                                                                                                                                                                                                                                                                                                                                                                                                                                                                                                                                                                                                                                                                                                                                                                                                                                                                                                                                                                                                                                                                                                                                                                                                                                                                                                                                                                                                                                                                                                                                                                                 | Over GB Average                                                              |           |            |                  |                                                                              |                     | *WT= Walktim         | ie, **DT= Drivetii |
|---------------------------------------------------------------------------------------------------------------------------------------------------------------------------------------------------------------------------------------------------------------------------------------------------------------------------------------------------------------------------------------------------------------------------------------------------------------------------------------------------------------------------------------------------------------------------------------------------------------------------------------------------------------------------------------------------------------------------------------------------------------------------------------------------------------------------------------------------------------------------------------------------------------------------------------------------------------------------------------------------------------------------------------------------------------------------------------------------------------------------------------------------------------------------------------------------------------------------------------------------------------------------------------------------------------------------------------------------------------------------------------------------------------------------------------------------------------------------------------------------------------------------------------------------------------------------------------------------------------------------------------------------------------------------------------------------------------------------------------------------------------------------------------------------------------------------------------------------------------------------------------------------------------------------------------------------------------------------------------------------------------------------------------------------------------------------------------------------------------------------------|------------------------------------------------------------------------------|-----------|------------|------------------|------------------------------------------------------------------------------|---------------------|----------------------|--------------------|
|                                                                                                                                                                                                                                                                                                                                                                                                                                                                                                                                                                                                                                                                                                                                                                                                                                                                                                                                                                                                                                                                                                                                                                                                                                                                                                                                                                                                                                                                                                                                                                                                                                                                                                                                                                                                                                                                                                                                                                                                                                                                                                                                 | Around GB Average                                                            |           | Cat        | chment Size (Coເ | ints)                                                                        | Inc                 | dex vs GB Aver       | age                |
|                                                                                                                                                                                                                                                                                                                                                                                                                                                                                                                                                                                                                                                                                                                                                                                                                                                                                                                                                                                                                                                                                                                                                                                                                                                                                                                                                                                                                                                                                                                                                                                                                                                                                                                                                                                                                                                                                                                                                                                                                                                                                                                                 | Under GB Average                                                             | 10        | ) min WT*  | 20 min WT*       | 20 min DT**                                                                  | 10 min WT*          | 20 min WT*           | 20 min DT          |
|                                                                                                                                                                                                                                                                                                                                                                                                                                                                                                                                                                                                                                                                                                                                                                                                                                                                                                                                                                                                                                                                                                                                                                                                                                                                                                                                                                                                                                                                                                                                                                                                                                                                                                                                                                                                                                                                                                                                                                                                                                                                                                                                 | Population                                                                   |           | 6,804      | 13,128           | 63,407                                                                       | 129                 | 90                   | 17                 |
|                                                                                                                                                                                                                                                                                                                                                                                                                                                                                                                                                                                                                                                                                                                                                                                                                                                                                                                                                                                                                                                                                                                                                                                                                                                                                                                                                                                                                                                                                                                                                                                                                                                                                                                                                                                                                                                                                                                                                                                                                                                                                                                                 |                                                                              |           |            |                  |                                                                              | Population & Adults | 18+ index is based o | n all pubs         |
|                                                                                                                                                                                                                                                                                                                                                                                                                                                                                                                                                                                                                                                                                                                                                                                                                                                                                                                                                                                                                                                                                                                                                                                                                                                                                                                                                                                                                                                                                                                                                                                                                                                                                                                                                                                                                                                                                                                                                                                                                                                                                                                                 | Adults 18+                                                                   |           | 5,766      | 10,877           | 52,352                                                                       | 132                 | 61                   | 18                 |
|                                                                                                                                                                                                                                                                                                                                                                                                                                                                                                                                                                                                                                                                                                                                                                                                                                                                                                                                                                                                                                                                                                                                                                                                                                                                                                                                                                                                                                                                                                                                                                                                                                                                                                                                                                                                                                                                                                                                                                                                                                                                                                                                 | Competition Pubs                                                             |           | 34         | 35               | 136                                                                          | 227                 | 109                  | 38                 |
|                                                                                                                                                                                                                                                                                                                                                                                                                                                                                                                                                                                                                                                                                                                                                                                                                                                                                                                                                                                                                                                                                                                                                                                                                                                                                                                                                                                                                                                                                                                                                                                                                                                                                                                                                                                                                                                                                                                                                                                                                                                                                                                                 | Adults 18+ per Competition Pub                                               |           | 170        | 311              | 385                                                                          | 21                  | 38                   | 47                 |
|                                                                                                                                                                                                                                                                                                                                                                                                                                                                                                                                                                                                                                                                                                                                                                                                                                                                                                                                                                                                                                                                                                                                                                                                                                                                                                                                                                                                                                                                                                                                                                                                                                                                                                                                                                                                                                                                                                                                                                                                                                                                                                                                 | % Adults Likely to Drink                                                     |           | 82.4%      | 81.9%            | 82.9%                                                                        | 100                 | 99                   | 100                |
|                                                                                                                                                                                                                                                                                                                                                                                                                                                                                                                                                                                                                                                                                                                                                                                                                                                                                                                                                                                                                                                                                                                                                                                                                                                                                                                                                                                                                                                                                                                                                                                                                                                                                                                                                                                                                                                                                                                                                                                                                                                                                                                                 | Low                                                                          |           | 29.1%      | 37.5%            | 22.8%                                                                        | 113                 | 146                  | 89                 |
| Affluence                                                                                                                                                                                                                                                                                                                                                                                                                                                                                                                                                                                                                                                                                                                                                                                                                                                                                                                                                                                                                                                                                                                                                                                                                                                                                                                                                                                                                                                                                                                                                                                                                                                                                                                                                                                                                                                                                                                                                                                                                                                                                                                       | Medium                                                                       |           | 48.1%      | 43.6%            | 49.2%                                                                        | 122                 | 111                  | 125                |
| Affluence does not include Not Prival                                                                                                                                                                                                                                                                                                                                                                                                                                                                                                                                                                                                                                                                                                                                                                                                                                                                                                                                                                                                                                                                                                                                                                                                                                                                                                                                                                                                                                                                                                                                                                                                                                                                                                                                                                                                                                                                                                                                                                                                                                                                                           | High                                                                         |           | 20.4%      | 16.8%            | 25.8%                                                                        | 61                  | 50                   | 77                 |
| singerice does not include Not Prival                                                                                                                                                                                                                                                                                                                                                                                                                                                                                                                                                                                                                                                                                                                                                                                                                                                                                                                                                                                                                                                                                                                                                                                                                                                                                                                                                                                                                                                                                                                                                                                                                                                                                                                                                                                                                                                                                                                                                                                                                                                                                           | 18-24                                                                        |           | 397        | 807              | 3,331                                                                        | 72                  | 76                   | 65                 |
|                                                                                                                                                                                                                                                                                                                                                                                                                                                                                                                                                                                                                                                                                                                                                                                                                                                                                                                                                                                                                                                                                                                                                                                                                                                                                                                                                                                                                                                                                                                                                                                                                                                                                                                                                                                                                                                                                                                                                                                                                                                                                                                                 | 25-34                                                                        |           | 738        | 1,290            | 5,318                                                                        | 82                  | 74                   | 63                 |
| Age Profile                                                                                                                                                                                                                                                                                                                                                                                                                                                                                                                                                                                                                                                                                                                                                                                                                                                                                                                                                                                                                                                                                                                                                                                                                                                                                                                                                                                                                                                                                                                                                                                                                                                                                                                                                                                                                                                                                                                                                                                                                                                                                                                     | 35-44                                                                        |           | 678        | 1,239            | 6,099                                                                        | 77                  | 73                   | 75                 |
|                                                                                                                                                                                                                                                                                                                                                                                                                                                                                                                                                                                                                                                                                                                                                                                                                                                                                                                                                                                                                                                                                                                                                                                                                                                                                                                                                                                                                                                                                                                                                                                                                                                                                                                                                                                                                                                                                                                                                                                                                                                                                                                                 | 45-64                                                                        |           | 1,999      | 3,799            | 18,712                                                                       | 115                 | 113                  | 115                |
|                                                                                                                                                                                                                                                                                                                                                                                                                                                                                                                                                                                                                                                                                                                                                                                                                                                                                                                                                                                                                                                                                                                                                                                                                                                                                                                                                                                                                                                                                                                                                                                                                                                                                                                                                                                                                                                                                                                                                                                                                                                                                                                                 | 65+                                                                          |           | 1,954      | 3,742            | 18,892                                                                       | 150                 | 149                  | 156                |
| 00 - 00 - 00 - 00 - 00 - 00 - 00 - 00 - 00 - 00 - 00 - 00 - 00 - 00 - 00 - 00 - 00 - 00 - 00 - 00 - 00 - 00 - 00 - 00 - 00 - 00 - 00 - 00 - 00 - 00 - 00 - 00 - 00 - 00 - 00 - 00 - 00 - 00 - 00 - 00 - 00 - 00 - 00 - 00 - 00 - 00 - 00 - 00 - 00 - 00 - 00 - 00 - 00 - 00 - 00 - 00 - 00 - 00 - 00 - 00 - 00 - 00 - 00 - 00 - 00 - 00 - 00 - 00 - 00 - 00 - 00 - 00 - 00 - 00 - 00 - 00 - 00 - 00 - 00 - 00 - 00 - 00 - 00 - 00 - 00 - 00 - 00 - 00 - 00 - 00 - 00 - 00 - 00 - 00 - 00 - 00 - 00 - 00 - 00 - 00 - 00 - 00 - 00 - 00 - 00 - 00 - 00 - 00 - 00 - 00 - 00 - 00 - 00 - 00 - 00 - 00 - 00 - 00 - 00 - 00 - 00 - 00 - 00 - 00 - 00 - 00 - 00 - 00 - 00 - 00 - 00 - 00 - 00 - 00 - 00 - 00 - 00 - 00 - 00 - 00 - 00 - 00 - 00 - 00 - 00 - 00 - 00 - 00 - 00 - 00 - 00 - 00 - 00 - 00 - 00 - 00 - 00 - 00 - 00 - 00 - 00 - 00 - 00 - 00 - 00 - 00 - 00 - 00 - 00 - 00 - 00 - 00 - 00 - 00 - 00 - 00 - 00 - 00 - 00 - 00 - 00 - 00 - 00 - 00 - 00 - 00 - 00 - 00 - 00 - 00 - 00 - 00 - 00 - 00 - 00 - 00 - 00 - 00 - 00 - 00 - 00 - 00 - 00 - 00 - 00 - 00 - 00 - 00 - 00 - 00 - 00 - 00 - 00 - 00 - 00 - 00 - 00 - 00 - 00 - 00 - 00 - 00 - 00 - 00 - 00 - 00 - 00 - 00 - 00 - 00 - 00 - 00 - 00 - 00 - 00 - 00 - 00 - 00 - 00 - 00 - 00 - 00 - 00 - 00 - 00 - 00 - 00 - 00 - 00 - 00 - 00 - 00 - 00 - 00 - 00 - 00 - 00 - 00 - 00 - 00 - 00 - 00 - 00 - 00 - 00 - 00 - 00 - 00 - 00 - 00 - 00 - 00 - 00 - 00 - 00 - 00 - 00 - 00 - 00 - 00 - 00 - 00 - 00 - 00 - 00 - 00 - 00 - 00 - 00 - 00 - 00 - 00 - 00 - 00 - 00 - 00 - 00 - 00 - 00 - 00 - 00 - 00 - 00 - 00 - 00 - 00 - 00 - 00 - 00 - 00 - 00 - 00 - 00 - 00 - 00 - 00 - 00 - 00 - 00 - 00 - 00 - 00 - 00 - 00 - 00 - 00 - 00 - 00 - 00 - 00 - 00 - 00 - 00 - 00 - 00 - 00 - 00 - 00 - 00 - 00 - 00 - 00 - 00 - 00 - 00 - 00 - 00 - 00 - 00 - 00 - 00 - 00 - 00 - 00 - 00 - 00 - 00 - 00 - 00 - 00 - 00 - 00 - 00 - 00 - 00 - 00 - 00 - 00 - 00 - 00 - 00 - 00 - 00 - 00 - 00 - 00 - 00 - 00 - 00 - 00 - 00 - 00 - 00 - 00 - 00 - 00 - 00 - 00 - 00 - 00 - 00 - 00 - 00 - 00 - 00 - 00 - 00 - 00 - 00 - 00 - 00 - 00 - 00 - 00 - 00 - 00 - 00 - 00 - 00 - 00 | 3,500 -<br>3,000 -<br>2,500 -<br>2,000 -<br>1,500 -<br>1,000 -<br>500 -<br>0 | -24 25-34 | 35-44 45   | .64 65+          | 18,000 - 16,000 - 14,000 - 12,000 - 10,000 - 8,000 - 6,000 - 4,000 - 2,000 - | 25-34 3:            | 5-44 45-64           | 1 65+              |
| ■ 10 r                                                                                                                                                                                                                                                                                                                                                                                                                                                                                                                                                                                                                                                                                                                                                                                                                                                                                                                                                                                                                                                                                                                                                                                                                                                                                                                                                                                                                                                                                                                                                                                                                                                                                                                                                                                                                                                                                                                                                                                                                                                                                                                          | nin WT*                                                                      | ■ 20 m    | nin WT*    |                  |                                                                              | ■ 20 min            | DT**                 |                    |
|                                                                                                                                                                                                                                                                                                                                                                                                                                                                                                                                                                                                                                                                                                                                                                                                                                                                                                                                                                                                                                                                                                                                                                                                                                                                                                                                                                                                                                                                                                                                                                                                                                                                                                                                                                                                                                                                                                                                                                                                                                                                                                                                 |                                                                              |           |            | chment Size (Cou | ze (Counts)                                                                  |                     | dex vs GB Aver       | <del>-</del>       |
|                                                                                                                                                                                                                                                                                                                                                                                                                                                                                                                                                                                                                                                                                                                                                                                                                                                                                                                                                                                                                                                                                                                                                                                                                                                                                                                                                                                                                                                                                                                                                                                                                                                                                                                                                                                                                                                                                                                                                                                                                                                                                                                                 |                                                                              | 10        | ) min WT*  | 20 min WT*       | 20 min DT**                                                                  | 10 min WT*          | 20 min WT*           | 20 min D1          |
| Gender                                                                                                                                                                                                                                                                                                                                                                                                                                                                                                                                                                                                                                                                                                                                                                                                                                                                                                                                                                                                                                                                                                                                                                                                                                                                                                                                                                                                                                                                                                                                                                                                                                                                                                                                                                                                                                                                                                                                                                                                                                                                                                                          | Male                                                                         | 3,        | ,278 (48%) | 6,255 (48%)      | 30,303 (48%)                                                                 | 97                  | 96                   | 97                 |
| Gender                                                                                                                                                                                                                                                                                                                                                                                                                                                                                                                                                                                                                                                                                                                                                                                                                                                                                                                                                                                                                                                                                                                                                                                                                                                                                                                                                                                                                                                                                                                                                                                                                                                                                                                                                                                                                                                                                                                                                                                                                                                                                                                          | Female                                                                       | 3,        | ,526 (52%) | 6,873 (52%)      | 33,104 (52%)                                                                 | 103                 | 104                  | 103                |
|                                                                                                                                                                                                                                                                                                                                                                                                                                                                                                                                                                                                                                                                                                                                                                                                                                                                                                                                                                                                                                                                                                                                                                                                                                                                                                                                                                                                                                                                                                                                                                                                                                                                                                                                                                                                                                                                                                                                                                                                                                                                                                                                 | Employed, Full time                                                          | 1         | E40 (210/) | 2 600 /200/\     | 12 902 (200/)                                                                | 75                  | 70                   | -70-               |
|                                                                                                                                                                                                                                                                                                                                                                                                                                                                                                                                                                                                                                                                                                                                                                                                                                                                                                                                                                                                                                                                                                                                                                                                                                                                                                                                                                                                                                                                                                                                                                                                                                                                                                                                                                                                                                                                                                                                                                                                                                                                                                                                 | Employed: Full-time                                                          |           | ,549 (31%) | 2,690 (29%)      | 12,892 (29%)                                                                 | 75                  | 70<br>120            | 70                 |
|                                                                                                                                                                                                                                                                                                                                                                                                                                                                                                                                                                                                                                                                                                                                                                                                                                                                                                                                                                                                                                                                                                                                                                                                                                                                                                                                                                                                                                                                                                                                                                                                                                                                                                                                                                                                                                                                                                                                                                                                                                                                                                                                 | Employed: Part-time                                                          | ,         | 764 (15%)  | 1,446 (16%)      | 6,703 (15%)                                                                  | 119                 | 120                  | 116                |