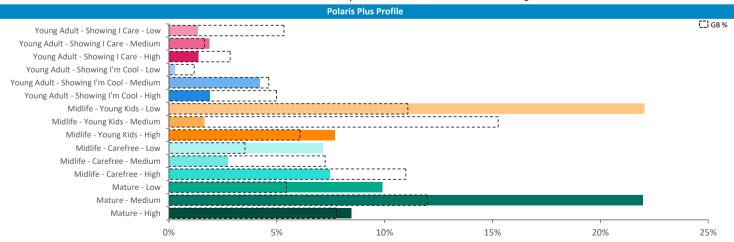

### Polaris Plus Profile by Catchment

|                                | *WT= Walktime, **DT= Driv |                |             |                     |            |             |
|--------------------------------|---------------------------|----------------|-------------|---------------------|------------|-------------|
|                                | P                         | Population Cou | nt          | Index vs GB average |            |             |
| Polaris Plus Segment           | 10 min WT*                | 20 min WT*     | 20 min DT** | 10 min WT*          | 20 min WT* | 20 min DT** |
| Young Adult - Showing I Care   |                           |                |             |                     |            |             |
| Low                            | 0                         | 2              | 49          | 0                   | 0          | 2           |
| Medium                         | 0                         | 0              | 0           | 0                   | 0          | 0           |
| High                           | 455                       | 501            | 561         | 234                 |            | 32          |
| Young Adult - Showing I'm Cool |                           |                |             |                     |            |             |
| Low                            | 0                         | 0              | 0           | 0                   | 0          | 0           |
| Medium                         | 1,236                     | 1,428          | 1,552       | 580                 | 355        | 80          |
| High                           | 326                       | 670            | 1,039       | 126                 |            | 44          |
| Midlife - Young Kids           |                           |                |             |                     |            |             |
| Low                            | 313                       | 1,646          | 4,805       | 49                  | 136        | 83          |
| Medium                         | 1,280                     | 1,984          | 7,113       | 149                 | 122        | 91          |
| High                           | 85                        | 121            | 554         | 27                  | 21         | 20          |
| Midlife - Carefree             |                           |                |             |                     |            |             |
| Low                            | 245                       | 613            | 1,415       | 125                 | 166        | 79          |
| Medium                         | 221                       | 466            | 3,430       | 57                  | 64         | 98          |
| High                           | 220                       | 350            | 6,442       | 35                  | 29         | 113         |
| Mature                         |                           |                |             |                     |            |             |
| Low                            | 1,120                     | 1,822          | 5,643       | 327                 | 282        | 182         |
| Medium                         | 37                        | 860            | 13,666      | 5                   | 62         | 206         |
| High                           | 91                        | 181            | 4,913       | 17                  | 18         | 100         |
| Not Private Households         | 137                       | 233            | 1,170       | 165                 | 149        | 155         |
| Total                          | 5,766                     | 10,877         | 52,352      |                     |            |             |

Illustrates how far those seen within 60m of the pub have travelled from their home location to get there

Polaris profile of people passing within 60m of the pub, these represent the potential customers walking past the door