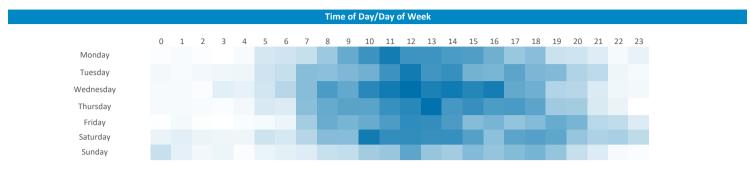

Time of day and day of week busyness from within a 60m radius of the pub calculated using GPS data

Seasonality of footfall from within 60m of the pub. Over 100 index indicates it is busier than average