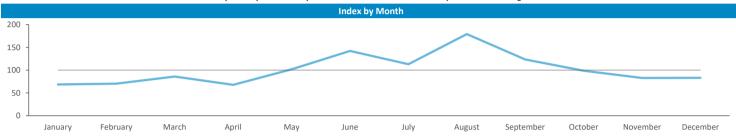

Time of day and day of week busyness from within a 60m radius of the pub calculated using GPS data

Seasonality of footfall from within 60m of the pub. Over 100 index indicates it is busier than average