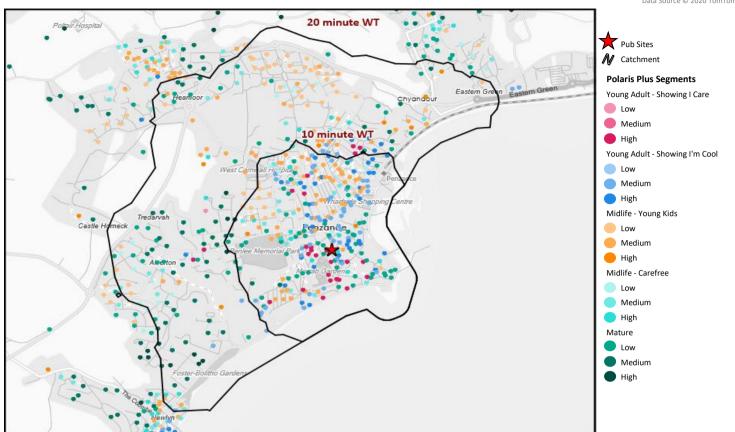

## Polaris Summary - Globe & Ale House Penzance

2023 CACI Limited and all other applicable third party notices (Acorn) can be found at www.caci.co.uk/copyrighti

### Polaris Plus Profile by Catchment

|                                | *WT= Walktime, **DT= Driv |                |             |                     |            |             |
|--------------------------------|---------------------------|----------------|-------------|---------------------|------------|-------------|
|                                | P                         | Population Cou | nt          | Index vs GB average |            |             |
| Polaris Plus Segment           | 10 min WT*                | 20 min WT*     | 20 min DT** | 10 min WT*          | 20 min WT* | 20 min DT** |
| Young Adult - Showing I Care   |                           |                |             |                     |            |             |
| Low                            | 0                         | 2              | 49          | 0                   | 0          | 2           |
| Medium                         | 0                         | 0              | 0           | 0                   | 0          | 0           |
| High                           | 455                       | 501            | 561         | 234                 |            | 32          |
| Young Adult - Showing I'm Cool |                           |                |             |                     |            |             |
| Low                            | 0                         | 0              | 0           | 0                   | 0          | 0           |
| Medium                         | 1,236                     | 1,428          | 1,552       | 580                 | 355        | 80          |
| High                           | 326                       | 670            | 1,039       | 126                 |            | 44          |
| Midlife - Young Kids           |                           |                |             |                     |            |             |
| Low                            | 313                       | 1,646          | 4,805       | 49                  | 136        | 83          |
| Medium                         | 1,280                     | 1,984          | 7,113       | 149                 | 122        | 91          |
| High                           | 85                        | 121            | 554         | 27                  | 21         | 20          |
| Midlife - Carefree             |                           |                |             |                     |            |             |
| Low                            | 245                       | 613            | 1,415       | 125                 | 166        | 79          |
| Medium                         | 221                       | 466            | 3,430       | 57                  | 64         | 98          |
| High                           | 220                       | 350            | 6,442       | 35                  | 29         | 113         |
| Mature                         |                           |                |             |                     |            |             |
| Low                            | 1,120                     | 1,822          | 5,643       | 327                 | 282        | 182         |
| Medium                         | 37                        | 860            | 13,666      | 5                   | 62         | 206         |
| High                           | 91                        | 181            | 4,913       | 17                  | 18         | 100         |
| Not Private Households         | 137                       | 233            | 1,170       | 165                 | 149        | 155         |
| Total                          | 5,766                     | 10,877         | 52,352      |                     |            |             |