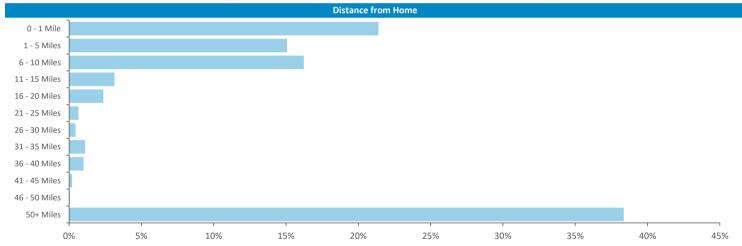

Illustrates how far those seen within 60m of the pub have travelled from their home location to get there

Polaris profile of people passing within 60m of the pub, these represent the potential customers walking past the door