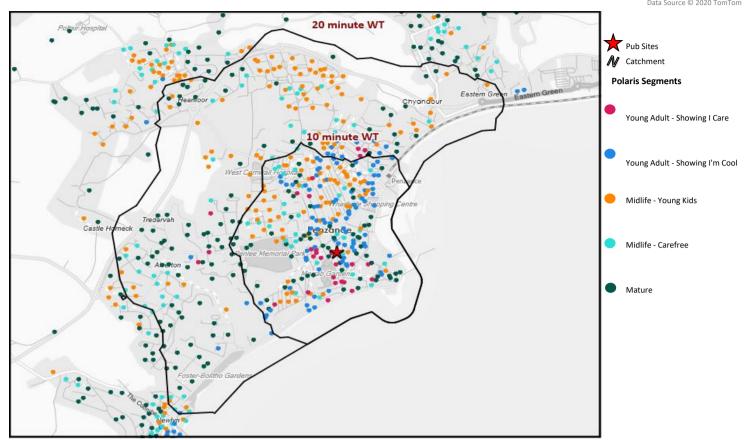

# Polaris Summary - Globe & Ale House Penzance

2023 CACI Limited and all other applicable third party notices (Acorn) can be found at www.caci.co.uk/co

## Polaris Profile by Catchment

|                                |            |               |             |                     | *WT= Walktime | e, **DT= Drivetime |
|--------------------------------|------------|---------------|-------------|---------------------|---------------|--------------------|
|                                | P          | opulation Cou | nt          | Index vs GB average |               |                    |
| Polaris Segment                | 10 min WT* | 20 min WT*    | 20 min DT** | 10 min WT*          | 20 min WT*    | 20 min DT**        |
|                                |            |               |             |                     |               |                    |
| Young Adult - Showing I Care   | 455        | 503           | 610         | 88                  | 52            | 13                 |
| Young Adult - Showing I'm Cool | 1,562      | 2,098         | 2,591       | 294                 |               | 54                 |
| Midlife - Young Kids           | 1,678      | 3,751         | 12,472      | 93                  | 110           | 76                 |
| Midlife - Carefree             | 686        | 1,429         | 11,287      | 57                  | 62            | 102                |
| Mature                         | 1,248      | 2,863         | 24,222      | 77                  | 94            | 165                |
| Not Private Households         | 137        | 233           | 1,170       | 165                 |               | 155                |
| Total                          | 5,766      | 10,877        | 52,352      |                     |               |                    |