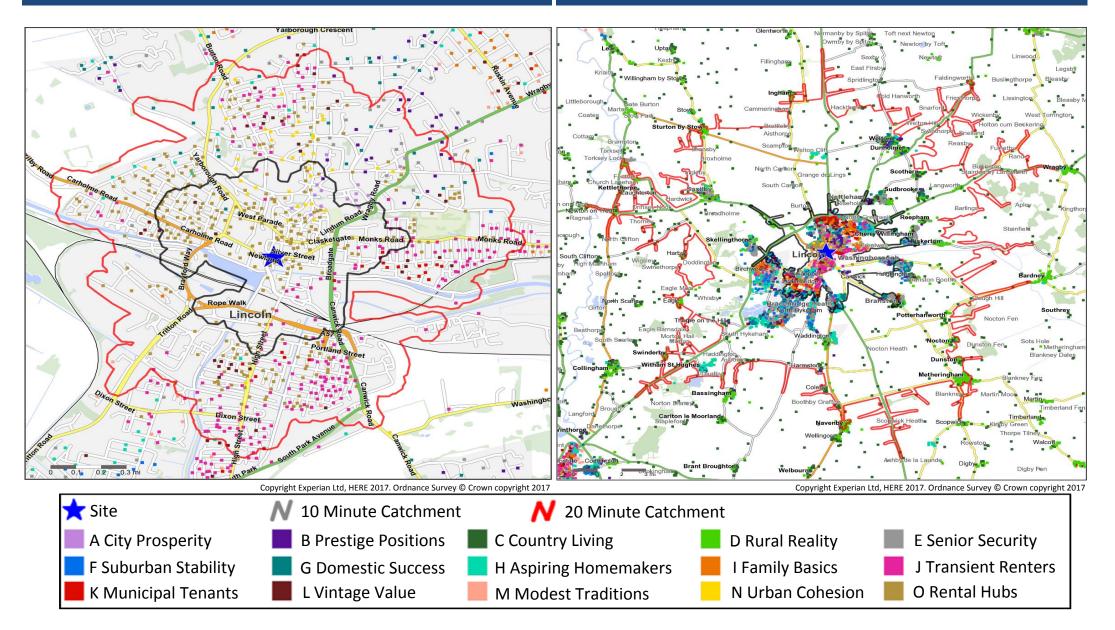

Mosaic Groups in 10 and 20 Minute WT Catchment Areas

#### Mosaic Groups in 10 and 20 Minute DT Catchment Area

# Adults 18+ by Mosaic Type in Each Catchment

|      |         |                       | 10 Minute<br>WT | 20 Minute<br>WT | 10 Minute<br>DT | 20 Minute<br>DT |
|------|---------|-----------------------|-----------------|-----------------|-----------------|-----------------|
| Moss | aic Typ | e Profile             | Catchment       | Catchment       | Catchment       | Catchment       |
| 1030 | лстур   | erione                | Adults 18+      | Adults 18+      | Adults 18+      | Adults 18+      |
|      | A01     | World-Class Wealth    | 0               | 0               | 0               | 0               |
|      | A02     | Uptown Elite          | 95              | 171             | 171             | 171             |
|      | A03     | Penthouse Chic        | 0               | 0               | 0               | 0               |
|      | A04     | Metro High-Flyers     | 0               | 0               | 0               | 0               |
|      | B05     | Premium Fortunes      | 1               | 71              | 71              | 78              |
|      | B06     | Diamond Days          | 30              | 145             | 255             | 255             |
|      | B07     | Alpha Families        | 0               | 20              | 110             | 534             |
|      | B08     | Bank of Mum and Dad   | 0               | 64              | 341             | 1,027           |
|      | B09     | Empty-Nest Adventure  | 0               | 13              | 863             | 2,129           |
|      | C10     | Wealthy Landowners    | 0               | 0               | 121             | 752             |
|      | C11     | Rural Vogue           | 0               | 0               | 38              | 2,062           |
|      | C12     | Scattered Homesteads  | 0               | 0               | 19              | 1,380           |
|      | C13     | Village Retirement    | 0               | 0               | 98              | 4,059           |
|      | D14     | Satellite Settlers    | 0               | 0               | 609             | 7,891           |
|      | D15     | Local Focus           | 0               | 0               | 23              | 2,810           |
|      | D16     | Outlying Seniors      | 0               | 0               | 128             | 4,925           |
|      | D17     | Far-Flung Outposts    | 0               | 0               | 0               | 0               |
|      | E18     | Legacy Elders         | 23              | 253             | 1,197           | 1,358           |
|      | E19     | Bungalow Heaven       | 0               | 28              | 3,955           | 16,491          |
|      | E20     | Classic Grandparents  | 0               | 4               | 724             | 1,807           |
|      | E21     | Solo Retirees         | 50              | 165             | 918             | 1,892           |
|      | F22     | Boomerang Boarders    | 0               | 0               | 862             | 2,432           |
|      | F23     | Family Ties           | 0               | 0               | 177             | 666             |
|      | F24     | Fledgling Free        | 0               | 0               | 1,202           | 4,674           |
|      | F25     | Dependable Me         | 0               | 13              | 1,388           | 3,516           |
|      | G26     | Cafés and Catchments  | 0               | 0               | 0               | 0               |
|      | G27     | Thriving Independence | 23              | 456             | 1,185           | 1,189           |
|      | G28     | Modern Parents        | 0               | 0               | 1,685           | 5,750           |
|      | G29     | Mid-Career Convention | 0               | 0               | 923             | 4,906           |
|      | H30     | Primary Ambitions     | 0               | 228             | 432             | 752             |
|      | H31     | Affordable Fringe     | 0               | 2               | 1,966           | 3,673           |
|      | H32     | First-Rung Futures    | 0               | 21              | 2,204           | 5,225           |
|      | H33     | Contemporary Starts   | 0               | 0               | 2,357           | 10,683          |
|      | H34     | New Foundations       | 0               | 22              | 63              | 640             |
|      | H35     | Flying Solo           | 0               | 105             | 479             | 1,476           |

|         |       |                               | 10 Minute<br>WT | 20 Minute<br>WT | 10 Minute<br>DT | 20 Minute<br>DT |
|---------|-------|-------------------------------|-----------------|-----------------|-----------------|-----------------|
| Masai   | • T • | Duofilo                       | Catchment       | Catchment       | Catchment       | Catchment       |
| iviosai | стуре | Profile                       | Adults 18+      | Adults 18+      | Adults 18+      | Adults 18+      |
|         | 136   | Solid Economy                 | 0               | 0               | 100             | 171             |
|         | 137   | Budget Generations            | 11              | 18              | 997             | 1,429           |
|         | 138   | Economical Families           | 0               | 10              | 793             | 1,090           |
|         | 139   | Families on a Budget          | 0               | 56              | 4,765           | 6,671           |
|         | J40   | Value Rentals                 | 0               | 28              | 648             | 1,637           |
|         | J41   | Youthful Endeavours           | 23              | 152             | 709             | 741             |
|         | J42   | Midlife Renters               | 73              | 1,228           | 3,555           | 4,685           |
|         | J43   | Renting Rooms                 | 455             | 6,103           | 8,170           | 8,170           |
|         | K44   | Inner City Stalwarts          | 0               | 0               | 0               | 0               |
|         | K45   | City Diversity                | 0               | 0               | 0               | 0               |
|         | K46   | High Rise Residents           | 0               | 263             | 555             | 555             |
|         | K47   | Single Essentials             | 100             | 602             | 2,345           | 2,447           |
|         | K48   | Mature Workers                | 0               | 0               | 1,867           | 2,513           |
|         | L49   | Flatlet Seniors               | 124             | 764             | 1,546           | 1,747           |
|         | L50   | Pocket Pensions               | 55              | 100             | 850             | 2,411           |
|         | L51   | <b>Retirement Communities</b> | 0               | 282             | 701             | 846             |
|         | L52   | Estate Veterans               | 0               | 15              | 1,826           | 2,306           |
|         | L53   | Seasoned Survivors            | 0               | 109             | 463             | 552             |
|         | M54   | Down-to-Earth Owners          | 0               | 4               | 553             | 773             |
|         | M55   | Back with the Folks           | 0               | 0               | 692             | 994             |
|         | M56   | Self Supporters               | 0               | 29              | 622             | 1,280           |
|         | N57   | Community Elders              | 0               | 0               | 0               | 0               |
|         | N58   | Culture & Comfort             | 0               | 0               | 0               | 0               |
|         | N59   | Large Family Living           | 0               | 0               | 0               | 0               |
|         | N60   | Ageing Access                 | 416             | 1,158           | 1,214           | 1,214           |
|         | 061   | Career Builders               | 52              | 638             | 754             | 774             |
|         | 062   | Central Pulse                 | 130             | 247             | 263             | 263             |
|         | 063   | Flexible Workforce            | 0               | 0               | 0               | 0               |
|         | 064   | Bus-Route Renters             | 52              | 694             | 1,424           | 1,611           |
|         | 065   | Learners & Earners            | 1,998           | 7,021           | 7,156           | 7,156           |
|         | 066   | Student Scene                 | 2,387           | 2,975           | 2,975           | 2,975           |
|         | U99   | Unclassified                  | 1,624           | 4,093           | 5,123           | 5,548           |
|         |       | Total                         | 7,722           | 28,370          | 75,230          | 155,762         |