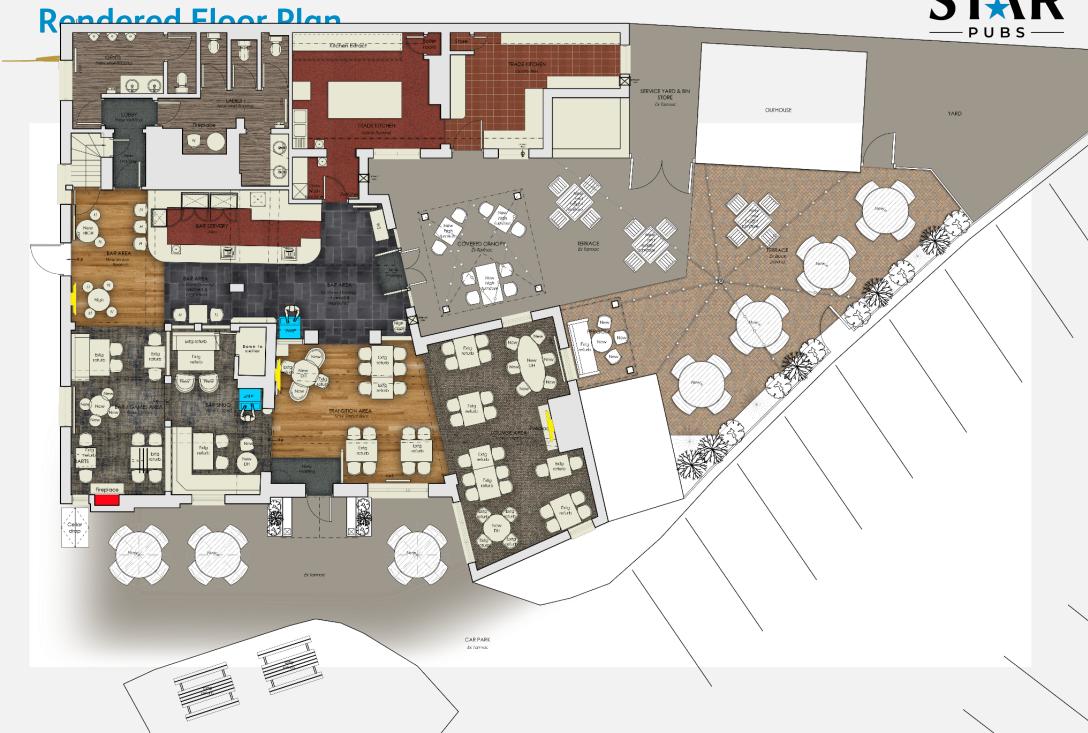

## Floor Plans & Finishes

#### **Bar & Trade Areas:**

- Main Front Bar:
  - Full redecoration.
  - Repaint bar front and strip bar top for a refreshed look.
  - Modify the existing backbar for improved functionality.
  - Retain and thoroughly clean the existing slate floor.
  - Install a new timber floor on the left-hand side.
  - Add a new coffee machine.
  - Introduce some new fixtures and fittings
- 2 Kitchen:
  - Fitted to reflect the JAT core template.
- Ladies & Gents Toilets:
  - Fitted to reflect the JAT core template.

### **General Seating Areas:**

#### 4 Games Area:

- New carpeting.
- Create a dedicated darts area with a new TV.
- Install new fixtures and fittings (F&F).

#### 5 Transition Area:

- Install new timber flooring.
- Add some new fixtures and fittings (F&F).

#### 6 Lounge / Dining Areα:

- New carpeting.
- Add some new fixtures and fittings (F&F).

### **Bar Snug:**

- New carpeting throughout.
- Refurbish existing fixed seating for enhanced comfort.
- Add some new fixtures and fittings (F&F).
- Relocate TV to a new position for better visibility.