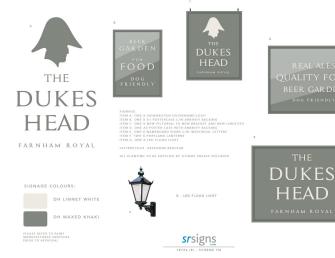

### Signage and external works

- Conduct pre-decoration repairs to external surfaces.
- Redecorate all existing painted surfaces externally with a new colour scheme.
- Install new signage and lighting according to the agreed design, pending planning approval, including a new hanging sign.
- Place new planters in the front garden area along with some new F&F.
- Add festoon lighting in the rear garden with additional F&F.