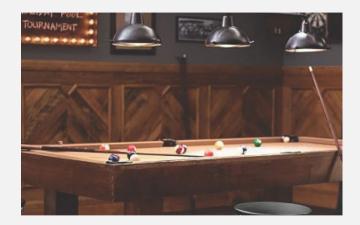

#### 4 Games Area:

- New carpeting.
- Create a dedicated darts area with a new TV.
- Install new fixtures and fittings (F&F).