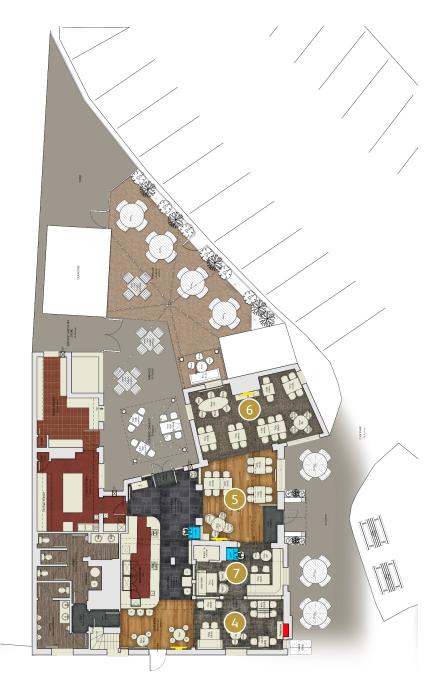

#### 4 Games Area:

- New carpeting.
- Create a dedicated darts area with a new TV.
- Install new fixtures and fittings (F&F).

#### 5 Transition Area:

- Install new timber flooring.
- Add some new fixtures and fittings (F&F).

#### 6 Lounge / Dining Areα:

- New carpeting.
- Add some new fixtures and fittings (F&F).

### **Bar Snug:**

- New carpeting throughout.
- Refurbish existing fixed seating for enhanced comfort.
- Add some new fixtures and fittings (F&F).
- Relocate TV to a new position for better visibility.