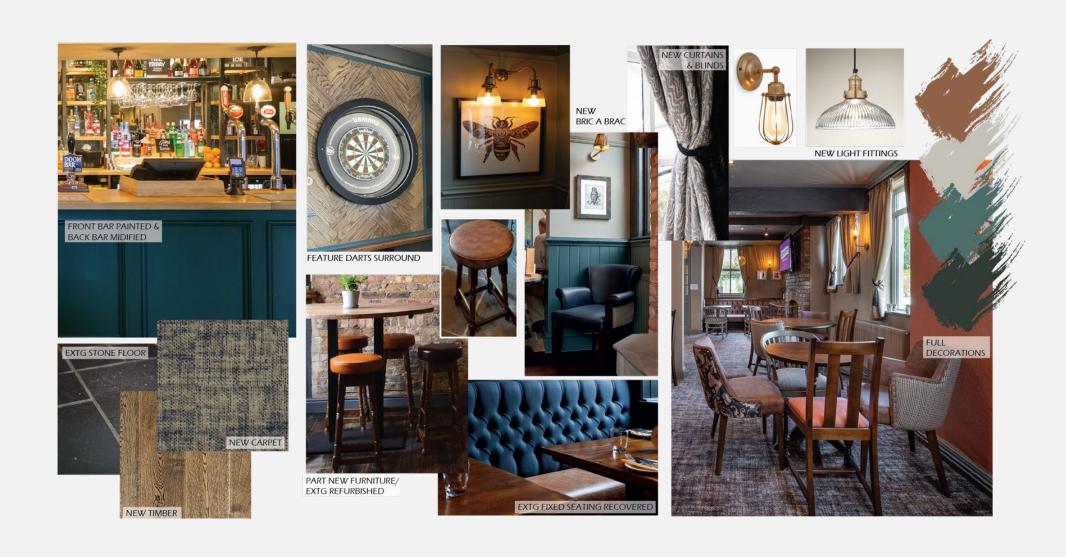

## **Internal Mood Board**

#### **Bar & Trade Areas:**

- Main Front Bar:
  - Full redecoration.
  - Repaint bar front and strip bar top for a refreshed look.
  - Modify the existing backbar for improved functionality.
  - Retain and thoroughly clean the existing slate floor.
  - Install a new timber floor on the left-hand side.
  - Add a new coffee machine.
  - Introduce some new fixtures and fittings
- 2 Kitchen:
  - Fitted to reflect the JAT core template.
- Ladies & Gents Toilets:
  - Fitted to reflect the JAT core template.

### **Bar Snug:**

- New carpeting throughout.
- Refurbish existing fixed seating for enhanced comfort.
- Add some new fixtures and fittings (F&F).
- Relocate TV to a new position for better visibility.