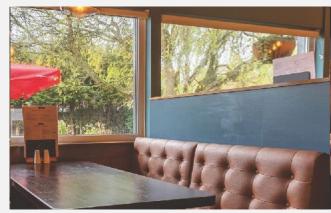

#### 6 Lounge / Dining Areα:

- New carpeting.
- Add some new fixtures and fittings (F&F).

### **Bar Snug:**

- New carpeting throughout.
- Refurbish existing fixed seating for enhanced comfort.
- Add some new fixtures and fittings (F&F).
- Relocate TV to a new position for better visibility.