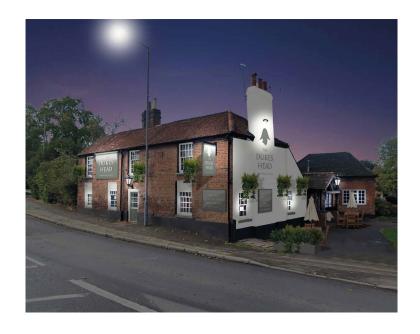

## **External Refurbishment**

### Signage and external works

- Conduct pre-decoration repairs to external surfaces.
- Redecorate all existing painted surfaces externally with a new colour scheme.
- Install new signage and lighting according to the agreed design, pending planning approval, including a new hanging sign.
- Place new planters in the front garden area along with some new F&F.
- Add festoon lighting in the rear garden with additional F&F.