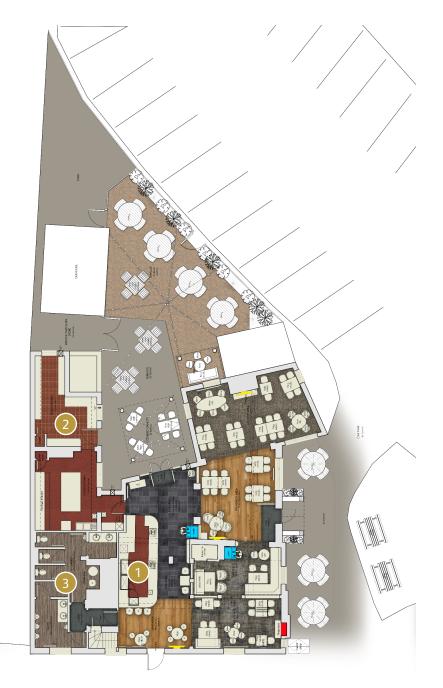

#### **Bar & Trade Areas:**

- Main Front Bar:
  - Full redecoration.
  - Repaint bar front and strip bar top for a refreshed look.
  - Modify the existing backbar for improved functionality.
  - Retain and thoroughly clean the existing slate floor.
  - Install a new timber floor on the left-hand side.
  - Add a new coffee machine.
  - Introduce some new fixtures and fittings
- 2 Kitchen:
  - Fitted to reflect the JAT core template.
- Ladies & Gents Toilets:
  - Fitted to reflect the JAT core template.