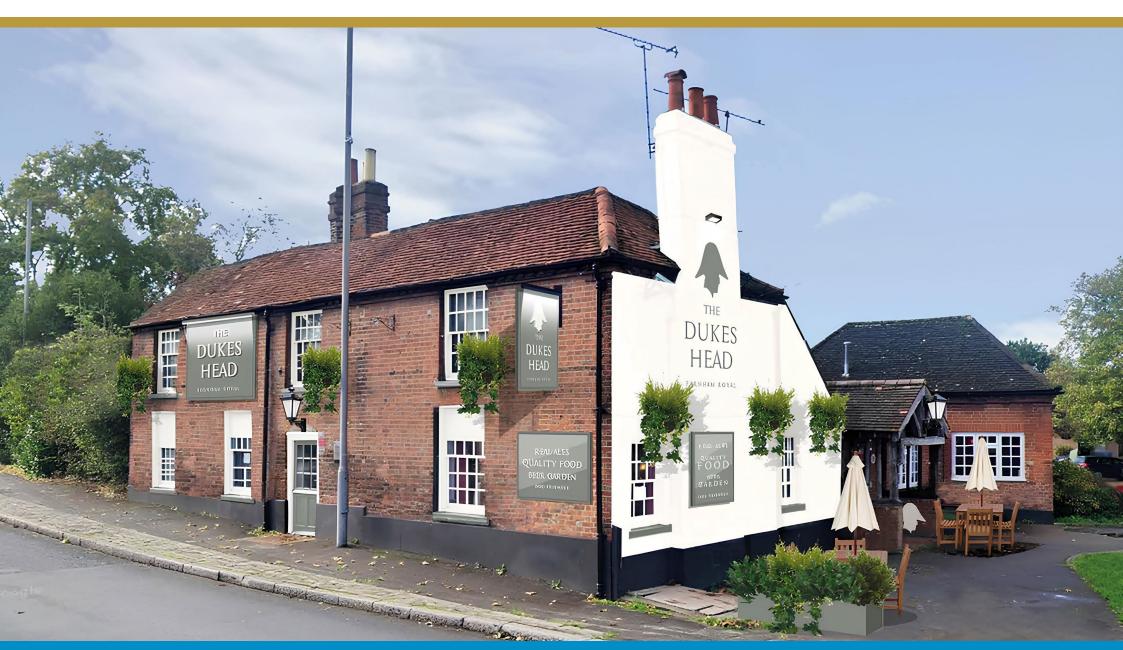

## **External Refurbishment**

### Signage and external works

- Conduct pre-decoration repairs to external surfaces.
- Redecorate all existing painted surfaces externally with a new colour scheme.
- Install new signage and lighting according to the agreed design, pending planning approval, including a new hanging sign.
- Place new planters in the front garden area along with some new F&F.
- Add festoon lighting in the rear garden with additional F&F.