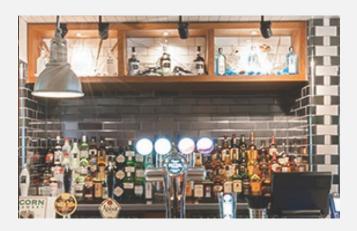

#### **Bar & Trade Areas:**

- Main Front Bar:
  - Full redecoration.
  - Repaint bar front and strip bar top for a refreshed look.
  - Modify the existing backbar for improved functionality.
  - Retain and thoroughly clean the existing slate floor.
  - Install a new timber floor on the left-hand side.
  - Add a new coffee machine.
  - Introduce some new fixtures and fittings
- 2 Kitchen:
  - Fitted to reflect the JAT core template.
- Ladies & Gents Toilets:
  - Fitted to reflect the JAT core template.