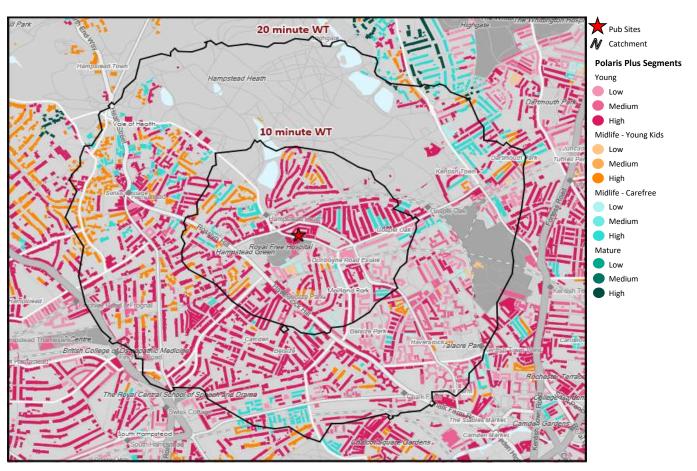

# Polaris Plus Summary - Cork & Bottle Hampstead

© 2023 CACI Limited and all other applicable third party notices (Acorn) can be found at www.caci.co.uk/copyrightnotices.pdf
Datasource © 2023 TomTom, Contains Ordnance Survey data © Crown copyright and database right 2023

## Polaris Plus Profile by Catchment

\*WT= Walktime, \*\*DT= Drivetime

|                        | WI- Walkding, BI-BI |                  |             |            |                     |             |  |
|------------------------|---------------------|------------------|-------------|------------|---------------------|-------------|--|
|                        | P                   | Population Count |             |            | Index vs GB average |             |  |
| Polaris Plus Segment   | 10 min WT*          | 20 min WT*       | 20 min DT** | 10 min WT* | 20 min WT*          | 20 min DT** |  |
| Young                  |                     |                  |             |            |                     | •           |  |
| Low                    | 1,759               | 6,330            | 73,662      | 142        | 147                 | 116         |  |
| Medium                 | 1,162               | 5,853            | 124,697     | 84         | 121                 | 176         |  |
| High                   | 7,905               | 25,887           | 328,136     | 933        | 875                 | 755         |  |
| Midlife - Young Kids   |                     |                  |             |            |                     |             |  |
| Low                    | 29                  | 124              | 4,685       | 4          | 5                   | 13          |  |
| Medium                 | 0                   | 0                | 767         | 0          | 0                   | 3           |  |
| High                   | 670                 | 2,619            | 31,628      | 476        | 533                 | 438         |  |
| Midlife - Carefree     |                     |                  |             |            |                     |             |  |
| Low                    | 236                 | 502              | 16,250      | 45         | 27                  | 60          |  |
| Medium                 | 0                   | 0                | 1,155       | 0          | 0                   | 2           |  |
| High                   | 797                 | 2,525            | 52,378      | 142        | 129                 |             |  |
| Mature                 |                     |                  |             |            |                     |             |  |
| Low                    | 0                   | 0                | 845         | 0          | 0                   | 1           |  |
| Medium                 | 0                   | 0                | 4           | 0          | 0                   | 0           |  |
| High                   | 0                   | 0                | 7,805       | 0          | 0                   | 8           |  |
| Not Private Households | 23                  | 91               | 3,913       | 14         | 16                  | 46          |  |
| Total                  | 12,581              | 43,931           | 645,925     |            |                     |             |  |