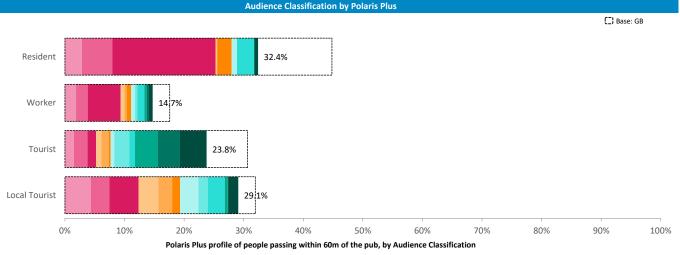

Polaris plus profile of people passing within 60m of the pub, these represent the potential customers walking past the door

Illustrates how far those seen within 60m of the pub have travelled from their home location to get there  $\,$ 