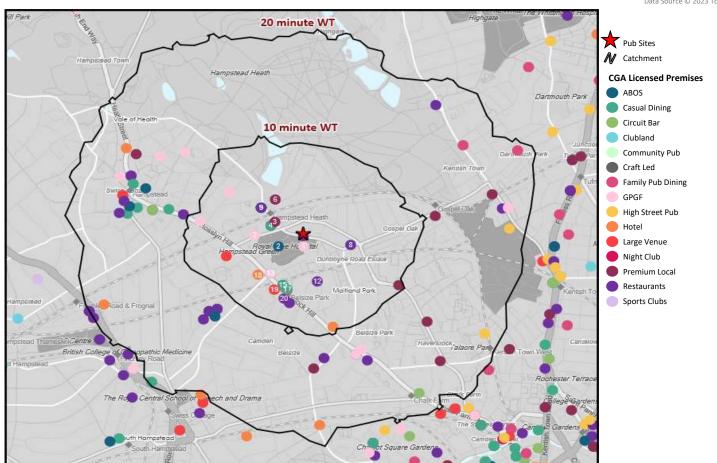

# CGA Summary - Cork & Bottle Hampstead

© 2023 CACI Limited and all other applicable third party notices (CGA) can be found at www.caci.co.uk/copyrightnotices.pdf
Data Source © 2023 TomTom

|     | Nearest 20 Pubs                    |          |                          |               |                  |  |  |  |
|-----|------------------------------------|----------|--------------------------|---------------|------------------|--|--|--|
| Ref | . Name                             | Postcode | Operator                 | Segment       | Distance (miles) |  |  |  |
| 0   | Aroma Spice                        | NW 3 2QX | Independent Free         | Restaurants   | 0.0              |  |  |  |
| 1   | Stag                               | NW 3 2QU | Ei Group                 | GPGF          | 0.0              |  |  |  |
| 2   | Royal Free Hospital Medical School | NW 3 2QG | Independent Free         | ABOS          | 0.1              |  |  |  |
| 3   | Garden Gate                        | NW 3 2QE | Mitchells & Butlers      | Premium Local | 0.1              |  |  |  |
| 4   | Zara                               | NW 3 2PT | Independent Free         | Restaurants   | 0.1              |  |  |  |
| 4   | Dominiques                         | NW 3 2PT | Independent Free         | Casual Dining | 0.1              |  |  |  |
| 6   | Magdala Tavern                     | NW 3 2SB | Morgan Pub Collective    | Premium Local | 0.2              |  |  |  |
| 7   | Roebuck                            | NW 3 2PN | Youngs                   | GPGF          | 0.2              |  |  |  |
| 8   | Ravels Bistro                      | NW 3 2QS | Independent Free         | Restaurants   | 0.2              |  |  |  |
| 9   | Mimmo La Bufala                    | NW 3 2QB | Independent Free         | Restaurants   | 0.2              |  |  |  |
| 9   | Must Wine                          | NW 3 2QB | Independent Free         | ABOS          | 0.2              |  |  |  |
| 9   | Curry Paradise                     | NW 3 2QB | Independent Free         | Restaurants   | 0.2              |  |  |  |
| 12  | Rajdoot                            | NW 3 2AS | Independent Free         | Restaurants   | 0.2              |  |  |  |
| 13  | Franco Manca                       | NW 3 2AE | Franco Manca             | Casual Dining | 0.2              |  |  |  |
| 13  | George                             | NW 3 2AE | Greene King              | GPGF          | 0.2              |  |  |  |
| 15  | Tish                               | NW 3 2AG | Independent Free         | Restaurants   | 0.2              |  |  |  |
| 15  | Gourmet Burger Kitchen             | NW 3 2AG | Boparan Restaurant Group | Casual Dining | 0.2              |  |  |  |
| 17  | Pizza Express                      | NW 3 2AJ | Hony Capital             | Casual Dining | 0.2              |  |  |  |
| 18  | Premier Inn                        | NW 3 4RB | Whitbread                | Hotel         | 0.2              |  |  |  |
| 19  | Everyman Cinema                    | NW 3 4QG | Everyman Media Group     | Large Venue   | 0.2              |  |  |  |
| 20  | Tapeo                              | NW 3 4QS | Independent Free         | Restaurants   | 0.3              |  |  |  |