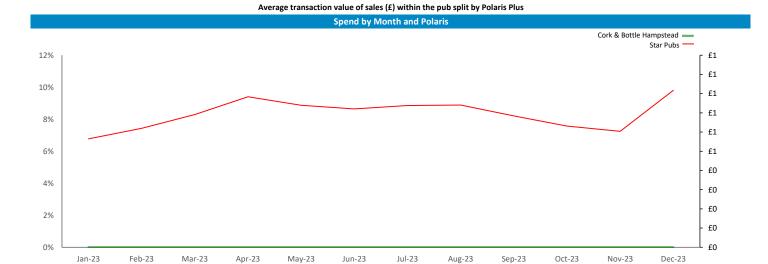

## **Transactional Data Summary - Cork & Bottle Hampstead**

Seasonality of the spend split by month

Jul-23

Aug-23

Oct-23

Nov-23

Dec-23

Sep-23

Jun-23

May-23

Feb-23

Mar-23

Jan-23