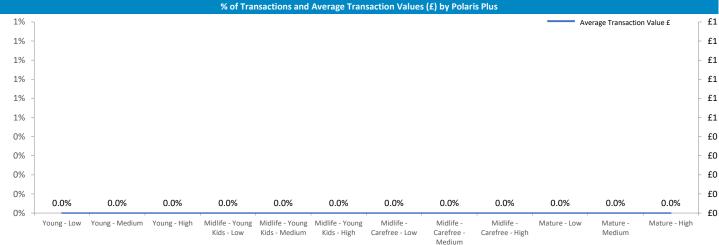

# Polaris Plus Summary - Cork & Bottle Hampstead

© 2023 CACI Limited and all other applicable third party notices (Acorn) can be found at www.caci.co.uk/copyrightnotices.pdf
Datasource © 2023 TomTom, Contains Ordnance Survey data © Crown copyright and database right 2023

## Polaris Plus Profile by Catchment

\*WT= Walktime, \*\*DT= Drivetime

|                        | WI- Walkding, BI-BI |                  |             |            |                     |             |  |
|------------------------|---------------------|------------------|-------------|------------|---------------------|-------------|--|
|                        | P                   | Population Count |             |            | Index vs GB average |             |  |
| Polaris Plus Segment   | 10 min WT*          | 20 min WT*       | 20 min DT** | 10 min WT* | 20 min WT*          | 20 min DT** |  |
| Young                  |                     |                  |             |            |                     | •           |  |
| Low                    | 1,759               | 6,330            | 73,662      | 142        | 147                 | 116         |  |
| Medium                 | 1,162               | 5,853            | 124,697     | 84         | 121                 | 176         |  |
| High                   | 7,905               | 25,887           | 328,136     | 933        | 875                 | 755         |  |
| Midlife - Young Kids   |                     |                  |             |            |                     |             |  |
| Low                    | 29                  | 124              | 4,685       | 4          | 5                   | 13          |  |
| Medium                 | 0                   | 0                | 767         | 0          | 0                   | 3           |  |
| High                   | 670                 | 2,619            | 31,628      | 476        | 533                 | 438         |  |
| Midlife - Carefree     |                     |                  |             |            |                     |             |  |
| Low                    | 236                 | 502              | 16,250      | 45         | 27                  | 60          |  |
| Medium                 | 0                   | 0                | 1,155       | 0          | 0                   | 2           |  |
| High                   | 797                 | 2,525            | 52,378      | 142        | 129                 |             |  |
| Mature                 |                     |                  |             |            |                     |             |  |
| Low                    | 0                   | 0                | 845         | 0          | 0                   | 1           |  |
| Medium                 | 0                   | 0                | 4           | 0          | 0                   | 0           |  |
| High                   | 0                   | 0                | 7,805       | 0          | 0                   | 8           |  |
| Not Private Households | 23                  | 91               | 3,913       | 14         | 16                  | 46          |  |
| Total                  | 12,581              | 43,931           | 645,925     |            |                     |             |  |