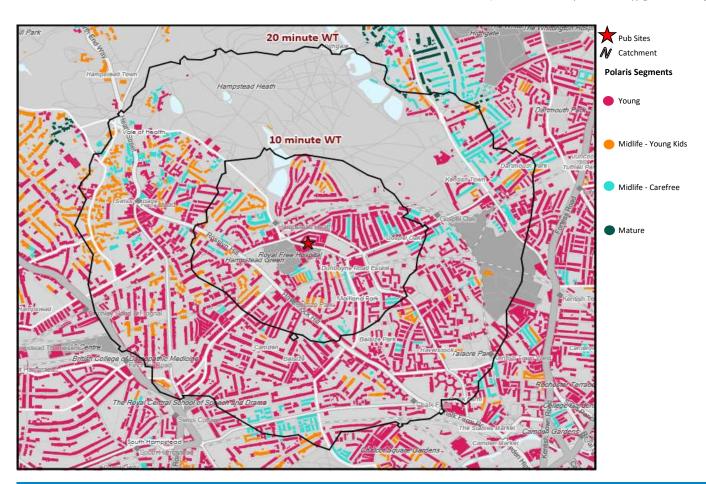

# Polaris Summary - Cork & Bottle Hampstead

© 2023 CACI Limited and all other applicable third party notices (Acorn) can be found at www.caci.co.uk/copyrightnotices.pdf
Datasource © 2023 TomTom, Contains Ordnance Survey data © Crown copyright and database right 2023

## Polaris Profile by Catchment

| *WT= | Walktime. | **DT= | Drivetime |
|------|-----------|-------|-----------|
|      |           |       |           |

|                        | P          | opulation Cou | nt          | Index vs GB average |            |             |  |
|------------------------|------------|---------------|-------------|---------------------|------------|-------------|--|
| Polaris Segment        | 10 min WT* | 20 min WT*    | 20 min DT** | 10 min WT*          | 20 min WT* | 20 min DT** |  |
|                        |            |               |             |                     |            |             |  |
| Young                  | 10,826     | 38,070        | 526,495     |                     | 315        | 296         |  |
| Midlife - Young Kids   | 699        | 2,743         | 37,080      | 51                  | 57         | 52          |  |
| Midlife - Carefree     | 1,033      | 3,027         | 69,783      | 52                  | 44         | 68          |  |
| Mature                 | 0          | 0             | 8,654       | 0                   | 0          | 3           |  |
| Not Private Households | 23         | 91            | 3,913       | 14                  | 16         | 46          |  |
| Total                  | 12,581     | 43,931        | 645,925     |                     | •          |             |  |