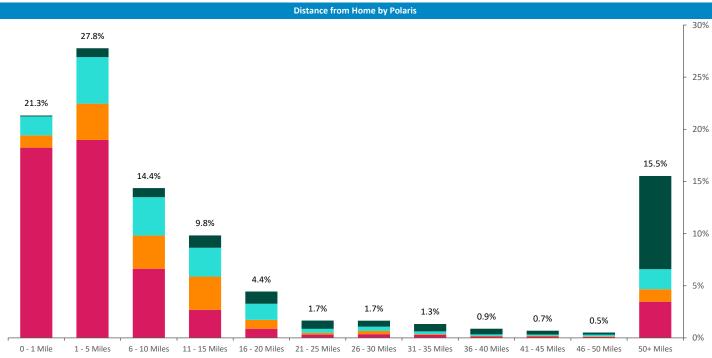

Illustrates how far those seen within 60m of the pub have travelled from their home location to get there