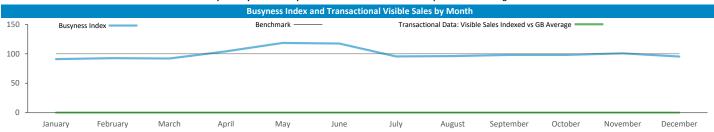

Time of day and day of week busyness from within a 60m radius of the pub calculated using GPS data

Seasonality of footfall from within 60m of the pub. Over 100 index indicates it is busier than average. Transactional: over 100 index indicates month's sales higher than month's GB average