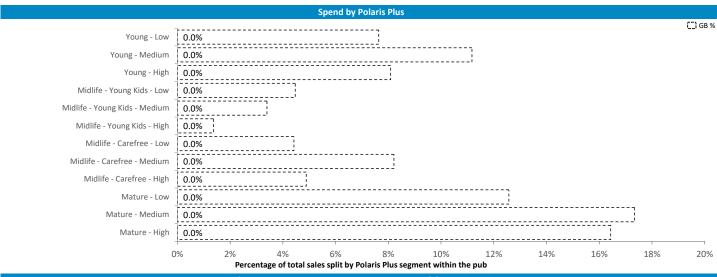

# Polaris Plus Summary - Cork & Bottle Hampstead

© 2023 CACI Limited and all other applicable third party notices (Acorn) can be found at www.caci.co.uk/copyrightnotices.pdf
Datasource © 2023 TomTom, Contains Ordnance Survey data © Crown copyright and database right 2023

## Polaris Plus Profile by Catchment

\*WT= Walktime, \*\*DT= Drivetime

|                        | WI- Walkding, BI-BI |                  |             |            |                     |             |  |
|------------------------|---------------------|------------------|-------------|------------|---------------------|-------------|--|
|                        | P                   | Population Count |             |            | Index vs GB average |             |  |
| Polaris Plus Segment   | 10 min WT*          | 20 min WT*       | 20 min DT** | 10 min WT* | 20 min WT*          | 20 min DT** |  |
| Young                  |                     |                  |             |            |                     | •           |  |
| Low                    | 1,759               | 6,330            | 73,662      | 142        | 147                 | 116         |  |
| Medium                 | 1,162               | 5,853            | 124,697     | 84         | 121                 | 176         |  |
| High                   | 7,905               | 25,887           | 328,136     | 933        | 875                 | 755         |  |
| Midlife - Young Kids   |                     |                  |             |            |                     |             |  |
| Low                    | 29                  | 124              | 4,685       | 4          | 5                   | 13          |  |
| Medium                 | 0                   | 0                | 767         | 0          | 0                   | 3           |  |
| High                   | 670                 | 2,619            | 31,628      | 476        | 533                 | 438         |  |
| Midlife - Carefree     |                     |                  |             |            |                     |             |  |
| Low                    | 236                 | 502              | 16,250      | 45         | 27                  | 60          |  |
| Medium                 | 0                   | 0                | 1,155       | 0          | 0                   | 2           |  |
| High                   | 797                 | 2,525            | 52,378      | 142        | 129                 |             |  |
| Mature                 |                     |                  |             |            |                     |             |  |
| Low                    | 0                   | 0                | 845         | 0          | 0                   | 1           |  |
| Medium                 | 0                   | 0                | 4           | 0          | 0                   | 0           |  |
| High                   | 0                   | 0                | 7,805       | 0          | 0                   | 8           |  |
| Not Private Households | 23                  | 91               | 3,913       | 14         | 16                  | 46          |  |
| Total                  | 12,581              | 43,931           | 645,925     |            |                     |             |  |