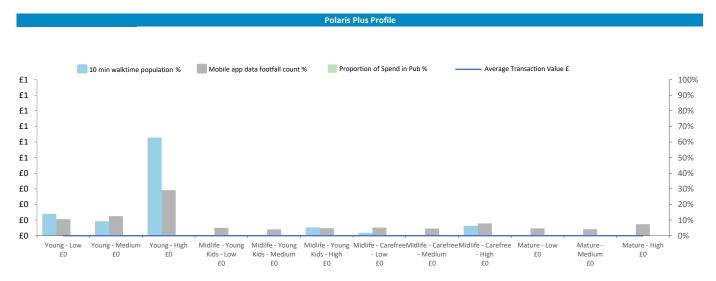

Polaris plus profile of people passing within 60m of the pub, these represent the potential customers walking past the door

Illustrates how far those seen within 60m of the pub have travelled from their home location to get there  $\,$ 

# Polaris Plus Summary - Cork & Bottle Hampstead

© 2023 CACI Limited and all other applicable third party notices (Acorn) can be found at www.caci.co.uk/copyrightnotices.pdf
Datasource © 2023 TomTom, Contains Ordnance Survey data © Crown copyright and database right 2023

## Polaris Plus Profile by Catchment

\*WT= Walktime, \*\*DT= Drivetime

|                        | WI- Walkding, BI-BI |                  |             |            |                     |             |  |
|------------------------|---------------------|------------------|-------------|------------|---------------------|-------------|--|
|                        | P                   | Population Count |             |            | Index vs GB average |             |  |
| Polaris Plus Segment   | 10 min WT*          | 20 min WT*       | 20 min DT** | 10 min WT* | 20 min WT*          | 20 min DT** |  |
| Young                  |                     |                  |             |            |                     | •           |  |
| Low                    | 1,759               | 6,330            | 73,662      | 142        | 147                 | 116         |  |
| Medium                 | 1,162               | 5,853            | 124,697     | 84         | 121                 | 176         |  |
| High                   | 7,905               | 25,887           | 328,136     | 933        | 875                 | 755         |  |
| Midlife - Young Kids   |                     |                  |             |            |                     |             |  |
| Low                    | 29                  | 124              | 4,685       | 4          | 5                   | 13          |  |
| Medium                 | 0                   | 0                | 767         | 0          | 0                   | 3           |  |
| High                   | 670                 | 2,619            | 31,628      | 476        | 533                 | 438         |  |
| Midlife - Carefree     |                     |                  |             |            |                     |             |  |
| Low                    | 236                 | 502              | 16,250      | 45         | 27                  | 60          |  |
| Medium                 | 0                   | 0                | 1,155       | 0          | 0                   | 2           |  |
| High                   | 797                 | 2,525            | 52,378      | 142        | 129                 |             |  |
| Mature                 |                     |                  |             |            |                     |             |  |
| Low                    | 0                   | 0                | 845         | 0          | 0                   | 1           |  |
| Medium                 | 0                   | 0                | 4           | 0          | 0                   | 0           |  |
| High                   | 0                   | 0                | 7,805       | 0          | 0                   | 8           |  |
| Not Private Households | 23                  | 91               | 3,913       | 14         | 16                  | 46          |  |
| Total                  | 12,581              | 43,931           | 645,925     |            |                     |             |  |