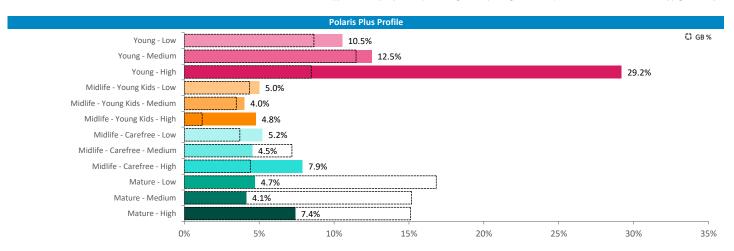

Polaris plus profile of people passing within 60m of the pub, these represent the potential customers walking past the door

Illustrates how far those seen within 60m of the pub have travelled from their home location to get there  $\,$ 