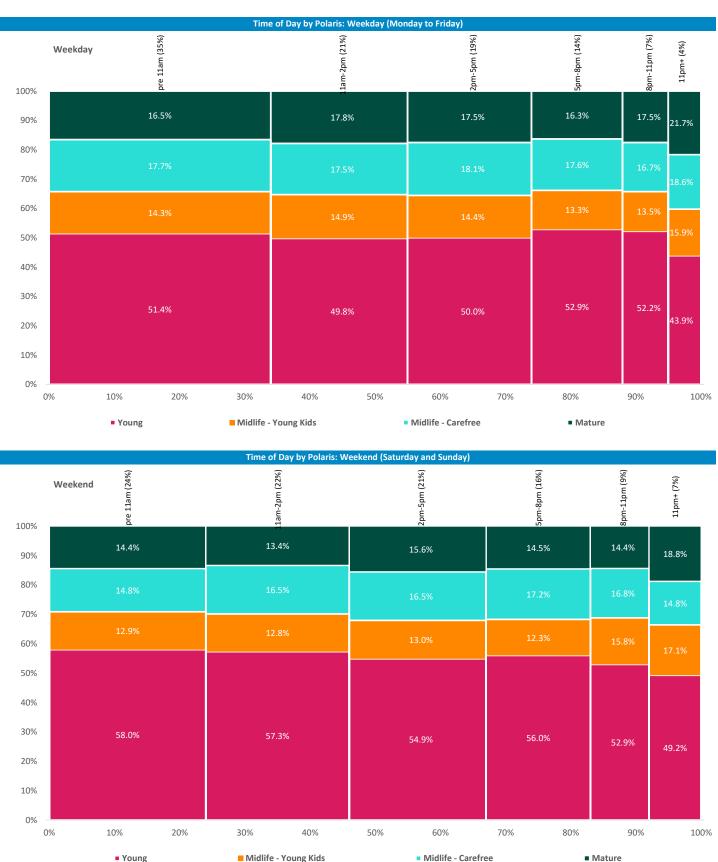

Time of day and day of week busyness from within a 60m radius of the pub calculated using GPS data

Seasonality of footfall from within 60m of the pub. Over 100 index indicates it is busier than average. Transactional: over 100 index indicates month's sales higher than month's GB average