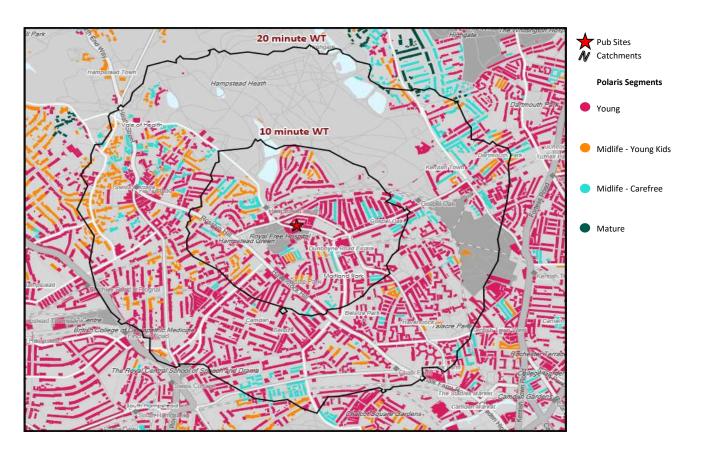

# Polaris Summary - Cork & Bottle Hampstead

© 2023 CACI Limited and all other applicable third party notices (Acorn) can be found at www.caci.co.uk/copyrightnotices.pdf
Datasource © 2023 TomTom, Contains Ordnance Survey data © Crown copyright and database right 2023

## Polaris Profile by Catchment

| *WT= | Walktime. | **DT= | Drivetime |
|------|-----------|-------|-----------|
|      |           |       |           |

|                        | P          | opulation Cou | nt          | Index vs GB average |            |             |  |
|------------------------|------------|---------------|-------------|---------------------|------------|-------------|--|
| Polaris Segment        | 10 min WT* | 20 min WT*    | 20 min DT** | 10 min WT*          | 20 min WT* | 20 min DT** |  |
|                        |            |               |             |                     |            |             |  |
| Young                  | 10,826     | 38,070        | 526,495     |                     | 315        | 296         |  |
| Midlife - Young Kids   | 699        | 2,743         | 37,080      | 51                  | 57         | 52          |  |
| Midlife - Carefree     | 1,033      | 3,027         | 69,783      | 52                  | 44         | 68          |  |
| Mature                 | 0          | 0             | 8,654       | 0                   | 0          | 3           |  |
| Not Private Households | 23         | 91            | 3,913       | 14                  | 16         | 46          |  |
| Total                  | 12,581     | 43,931        | 645,925     |                     | •          |             |  |