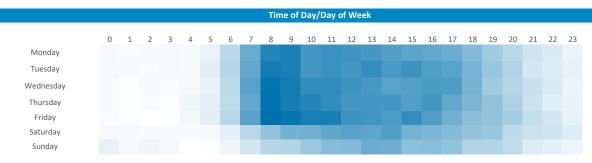

Time of day and day of week busyness from within a 60m radius of the pub calculated using GPS data

Seasonality of footfall from within 60m of the pub. Over 100 index indicates it is busier than average. Transactional: over 100 index indicates month's sales higher than month's GB average