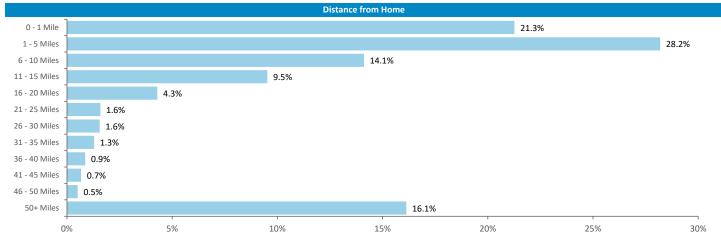

Illustrates how far those seen within 60m of the pub have travelled from their home location to get there