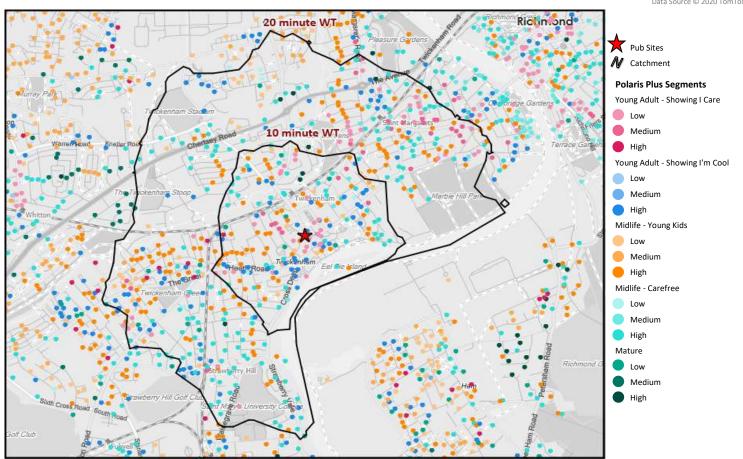

# Polaris Summary - Roxie Steak & Tap Twickenham

© 2023 CACI Limited and all other applicable third party notices (Acorn) can be found at www.caci.co.uk/cop

### Polaris Plus Profile by Catchment

|                                | *WT= Walktime, **DT= Drivet |               |             |            | e, **DT= Drivetime |             |
|--------------------------------|-----------------------------|---------------|-------------|------------|--------------------|-------------|
|                                | P                           | opulation Cou | nt          | Inc        | lex vs GB avera    | age         |
| Polaris Plus Segment           | 10 min WT*                  | 20 min WT*    | 20 min DT** | 10 min WT* | 20 min WT*         | 20 min DT** |
| Young Adult - Showing I Care   |                             |               |             |            |                    |             |
| Low                            | 669                         | 2,114         | 61,490      |            | 212                | 203         |
| Medium                         | 454                         | 1,576         | 21,280      | 494        | 487                | 216         |
| High                           | 107                         | 199           | 21,797      | 47         | 25                 | 90          |
| Young Adult - Showing I'm Cool |                             |               |             |            |                    |             |
| Low                            | 0                           | 0             | 10,072      | 0          | 0                  | 136         |
| Medium                         | 0                           | 0             | 5,084       | 0          | 0                  | 19          |
| High                           | 1,307                       | 3,645         | 63,074      |            | 343                | 195         |
| Midlife - Young Kids           |                             |               |             |            |                    |             |
| Low                            | 267                         | 1,963         | 108,862     | 36         | 74                 | 136         |
| Medium                         | 0                           | 340           | 126,576     | 0          | 10                 | 117         |
| High                           | 2,043                       | 6,711         | 74,290      |            | 524                | 191         |
| Midlife - Carefree             |                             |               |             |            |                    |             |
| Low                            | 126                         | 520           | 7,139       | 55         | 64                 | 29          |
| Medium                         | 134                         | 217           | 18,402      | 30         | 14                 | 38          |
| High                           | 1,395                       | 5,823         | 144,142     |            | 225                | 183         |
| Mature                         |                             |               |             |            |                    |             |
| Low                            | 90                          | 313           | 15,118      | 22         | 22                 | 35          |
| Medium                         | 0                           | 0             | 18,001      | 0          | 0                  | 20          |
| High                           | 148                         | 274           | 19,472      | 23         | 12                 | 29          |
| Not Private Households         | 0                           | 47            | 7,571       | 0          | 14                 | 73          |
| Total                          | 6,740                       | 23,742        | 722,370     |            |                    |             |