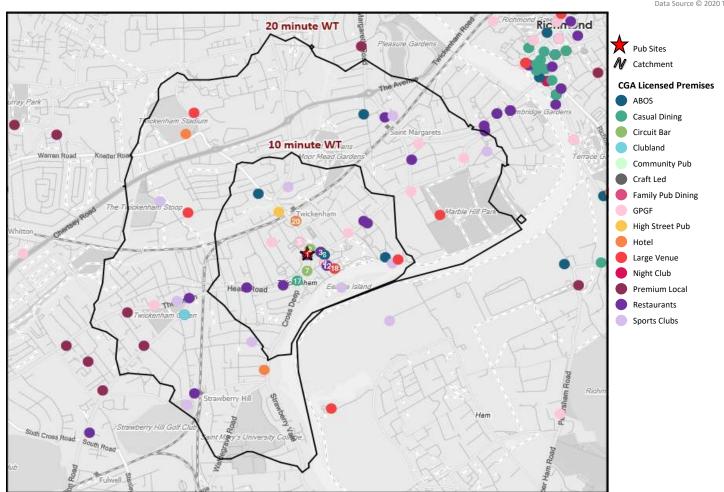

# CGA Summary - Roxie Steak & Tap Twickenham

D 2023 CACI Limited and all other applicable third party notices (CGA) can be found at www.t

|     | Nearest 20 Pubs                |          |                            |                 |                  |  |  |  |
|-----|--------------------------------|----------|----------------------------|-----------------|------------------|--|--|--|
| Ref | . Name                         | Postcode | Operator                   | Segment         | Distance (miles) |  |  |  |
| 1   | Sheesh Mahal                   | TW 1 3SX | Independent Free           | Restaurants     | 0.0              |  |  |  |
| 2   | William Webb Ellis             | TW 1 3RR | Wetherspoons GB            | Circuit Bar     | 0.0              |  |  |  |
| 3   | Pizza Express                  | TW 1 3JZ | Hony Capital               | Casual Dining   | 0.1              |  |  |  |
| 3   | Gurkha Inn                     | TW 1 3JZ | Independent Free           | Restaurants     | 0.1              |  |  |  |
| 5   | Cabbage Patch                  | TW 1 3SZ | Star Pubs & Bars           | ABOS            | 0.1              |  |  |  |
| 5   | Timberyard                     | TW 1 3SZ | *Other Small Retail Groups | GPGF            | 0.1              |  |  |  |
| 7   | George                         | TW 1 3SN | Greene King                | Circuit Bar     | 0.1              |  |  |  |
| 8   | Be At One                      | TW 1 3LJ | Stonegate Pub Company      | ABOS            | 0.1              |  |  |  |
| 9   | Twickenham Club                | TW 13NJ  | Independent Free           | Sports Clubs    | 0.1              |  |  |  |
| 9   | Masaniello                     | TW 13NJ  | Independent Free           | Restaurants     | 0.1              |  |  |  |
| 9   | Eel Pie                        | TW 13NJ  | Hall & Woodhouse           | GPGF            | 0.1              |  |  |  |
| 12  | Twickenham Tandoori Restaurant | TW 13NR  | Independent Free           | Restaurants     | 0.1              |  |  |  |
| 12  | Fox                            | TW 13NR  | Stonegate Pub Company      | GPGF            | 0.1              |  |  |  |
| 12  | Tsaretta Spice                 | TW 13NR  | Independent Free           | Restaurants     | 0.1              |  |  |  |
| 12  | Brewery Market                 | TW 13NR  | Independent Free           | High Street Pub | 0.1              |  |  |  |
| 12  | Osteria Pulcinella             | TW 13NR  | Independent Free           | Restaurants     | 0.1              |  |  |  |
| 17  | Nandos                         | TW 1 3SH | Nandos Restaurants         | Casual Dining   | 0.1              |  |  |  |
| 18  | Barmy Arms                     | TW 1 3DU | Greene King                | Circuit Bar     | 0.1              |  |  |  |
| 18  | Mary Wallace Theatre Club      | TW 1 3DU | Independent Free           | Large Venue     | 0.1              |  |  |  |
| 20  | Shack 68                       | TW 1 3QS | Star Pubs & Bars           | Casual Dining   | 0.2              |  |  |  |
|     |                                |          |                            |                 |                  |  |  |  |

The data on the map and in the table originates from CGA. They collect licensed premise data, anywhere with a liquor license, for example; hotels, sports, clubs, restaurants, pubs, etc.

## Competition Pubs

Competition Pubs are the following HUK Segments: Craft Led, Good Pub Good Food, A Bit of Style, High Street Pub, Circuit Bar, Premium Local, Community Pub, Clubland, Family Pub Dining.