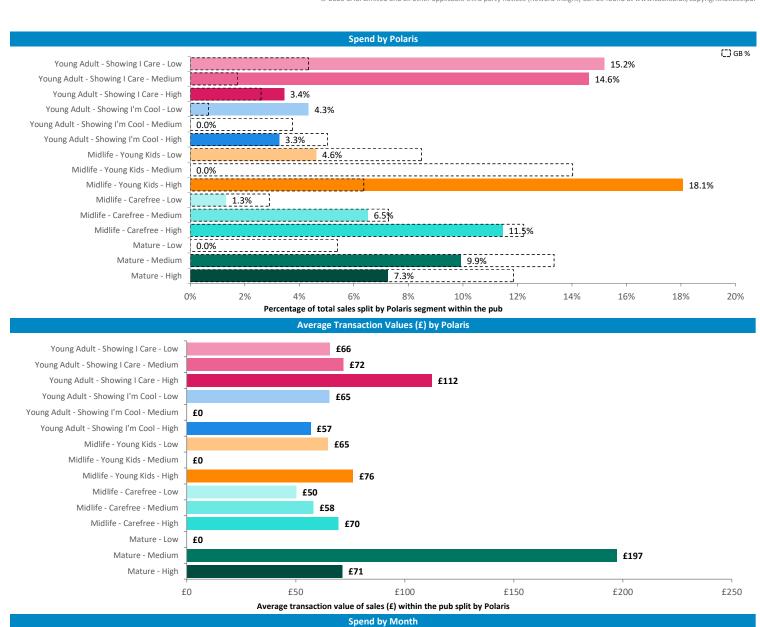

# people. Transactional data

Consumer Spend data provides actual credit and debit card expenditure for hospitality venues allowing you to see spend and average transaction value at an pub level. The data shows who from a Polaris segmentation is spending in the pub.