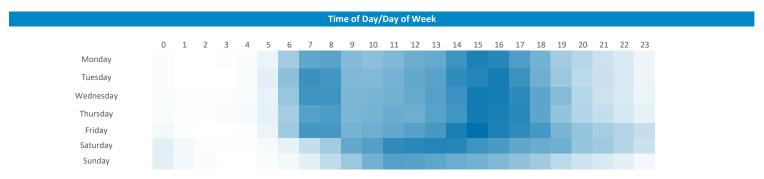

Time of day and day of week busyness from within a 60m radius of the pub calculated using GPS data

Seasonality of footfall from within 60m of the pub. Over 100 index indicates it is busier than average