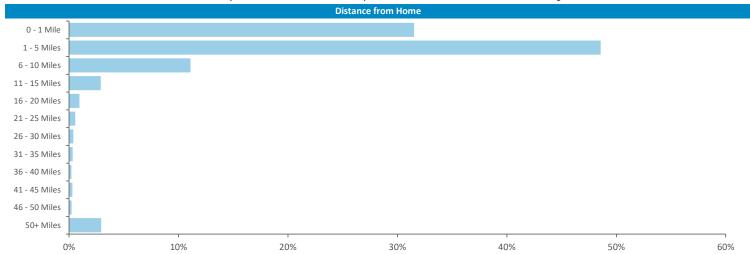

Illustrates how far those seen within 60m of the pub have travelled from their home location to get there

Polaris profile of people passing within 60m of the pub, these represent the potential customers walking past the door