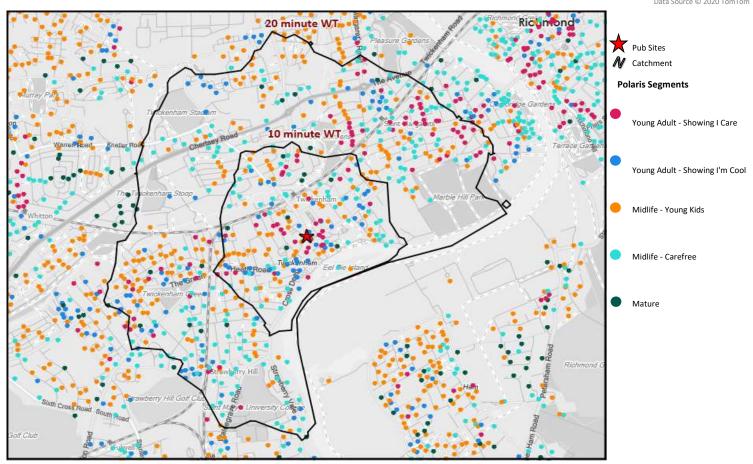

# Polaris Summary - Roxie Steak & Tap Twickenham

© 2023 CACI Limited and all other applicable third party notices (Acorn) can be found at www.caci.co.uk/copyr

### Polaris Profile by Catchment

\*WT= Walktime, \*\*DT= Drivetime

|                                | Population Count |            |             | Index vs GB average |            |             |
|--------------------------------|------------------|------------|-------------|---------------------|------------|-------------|
| Polaris Segment                | 10 min WT*       | 20 min WT* | 20 min DT** | 10 min WT*          | 20 min WT* | 20 min DT** |
|                                |                  |            |             |                     |            |             |
| Young Adult - Showing I Care   | 1,230            | 3,889      | 104,567     | 205                 | 184        | 162         |
| Young Adult - Showing I'm Cool | 1,307            | 3,645      | 78,230      | 211                 | 167        | 118         |
| Midlife - Young Kids           | 2,310            | 9,014      | 309,728     | 109                 | 121        | 136         |
| Midlife - Carefree             | 1,655            | 6,560      | 169,683     | 117                 | 131        | 112         |
| Mature                         | 238              | 587        | 52,591      | 13                  | 9          | 26          |
| Not Private Households         | 0                | 47         | 7,571       | 0                   | 14         | 73          |
| Total                          | 6.740            | 23.742     | 722.370     |                     |            |             |