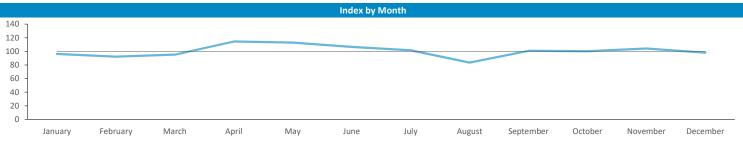

Time of day and day of week busyness from within a 60m radius of the pub calculated using GPS data

Seasonality of footfall from within 60m of the pub. Over 100 index indicates it is busier than average