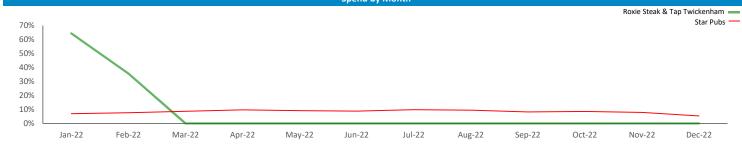

# people. Transactional data

Consumer Spend data provides actual credit and debit card expenditure for hospitality venues allowing you to see spend and average transaction value at an pub level. The data shows who from a Polaris segmentation is spending in the pub.