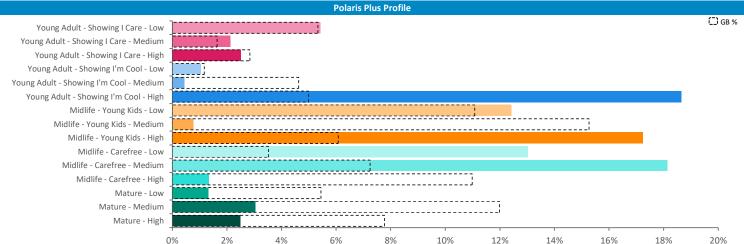

Illustrates how far those seen within 60m of the pub have travelled from their home location to get there

Polaris profile of people passing within 60m of the pub, these represent the potential customers walking past the door