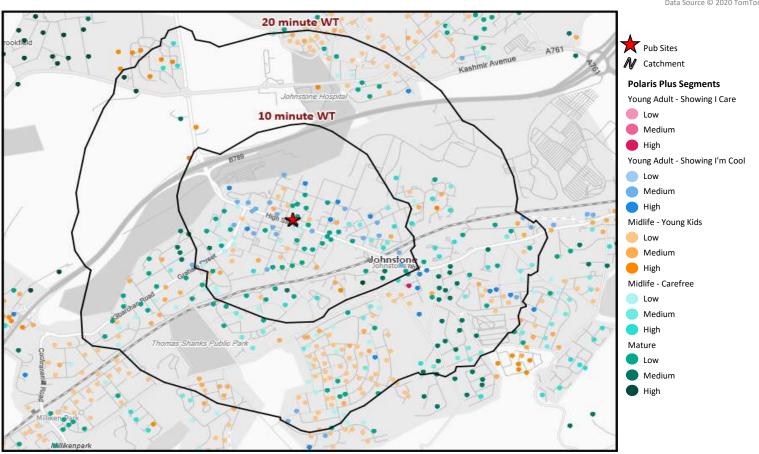

# **Catchment Summary - Callum's Bar Johnstone**

© 2023 CACL Limited and all other applicable third party notices (Acorn. Population Estimates and Projections. Up to Date Demographics) can be found at www.caci.co.uk/convigibilitontices.ndd