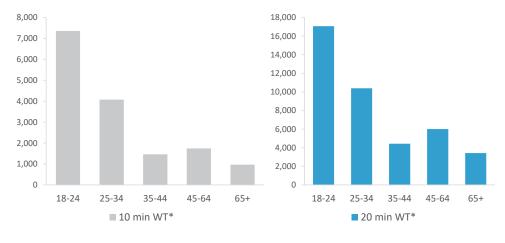

|                                         | Over GB Average                |            |                         |             |                     | *WT= Walktim         | e, **DT= Drivetime |  |
|-----------------------------------------|--------------------------------|------------|-------------------------|-------------|---------------------|----------------------|--------------------|--|
|                                         | Around GB Average              | Cat        | Catchment Size (Counts) |             |                     | Index vs GB Average  |                    |  |
|                                         | Under GB Average               | 10 min WT* | 20 min WT*              | 20 min DT** | 10 min WT*          | 20 min WT*           | 20 min DT**        |  |
|                                         |                                |            |                         |             |                     |                      |                    |  |
|                                         | Population                     | 16,639     | 45,159                  | 570,881     | 314                 | 310                  | 150                |  |
|                                         |                                |            |                         |             | Population & Adults | 18+ index is based o | n all pubs         |  |
|                                         | Adults 18+                     | 15,611     | 41,327                  | 475,542     | 359                 | 231                  | 159                |  |
|                                         | Competition Pubs               | 40         | 144                     | 634         | 267                 | 450                  | 175                |  |
|                                         | Adults 18+ per Competition Pub | 390        | 287                     | 750         | 47                  | 35                   | 91                 |  |
|                                         | % Adults Likely to Drink       | 79.5%      | 81.0%                   | 83.3%       | 96                  | 98                   | 101                |  |
|                                         |                                |            |                         |             |                     |                      |                    |  |
|                                         | Low                            | 87.0%      | 79.5%                   | 38.9%       | 339                 | 310                  | 151                |  |
| Affluence                               | Medium                         | 0.7%       | 1.6%                    | 22.0%       | 2                   | 4                    | 56                 |  |
|                                         | High                           | 11.0%      | 16.3%                   | 37.5%       | 33                  | 49                   | 112                |  |
| *Affluence does not include Not Private | e Households                   |            |                         |             |                     |                      |                    |  |
|                                         | 18-24                          | 7,358      | 17,072                  | 57,528      | 545                 | 466                  | 124                |  |
|                                         | 25-34                          | 4,075      | 10,395                  | 111,127     | 184                 | 173                  | 146                |  |
| Age Profile                             | 35-44                          | 1,464      | 4,428                   | 85,085      | 68                  | 76                   | 116                |  |
|                                         | 45-64                          | 1,743      | 6,003                   | 131,854     | 41                  | 52                   | 90                 |  |
|                                         | 65+                            | 971        | 3,429                   | 89,948      | 31                  | 40                   | 82                 |  |