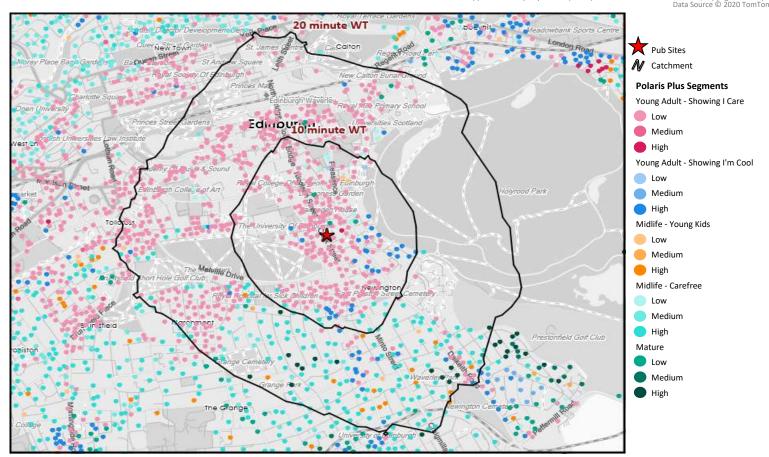

### Polaris Summary - Dog House Edinburgh

|                                |            |                  | forme by catch |            |                     |            |  |
|--------------------------------|------------|------------------|----------------|------------|---------------------|------------|--|
| *WT= Walktime, **DT= Driv      |            |                  |                |            |                     |            |  |
|                                | F          | Population Count |                |            | Index vs GB average |            |  |
| Polaris Plus Segment           | 10 min WT* | 20 min WT*       | 20 min DT**    | 10 min WT* | 20 min WT*          | 20 min DT* |  |
| Young Adult - Showing I Care   |            |                  |                |            |                     |            |  |
| Low                            | 12,922     | 31,291           | 95,499         | 1,974      | 1,806               | 479        |  |
| Medium                         | 0          | 0                | 450            | 0          | 0                   | 7          |  |
| High                           | 26         | 26               | 4,365          | 5          | 2                   | 27         |  |
| Young Adult - Showing I'm Cool |            |                  |                |            |                     |            |  |
| Low                            | 155        | 155              | 155            | 97         | 36                  | 3          |  |
| Medium                         | 0          | 0                | 24,534         | 0          | 0                   | 140        |  |
| High                           | 1,409      | 2,430            | 67,916         | 202        | 131                 |            |  |
| Midlife - Young Kids           |            |                  |                |            |                     |            |  |
| Low                            | 59         | 184              | 29,225         | 3          | 4                   | 55         |  |
| Medium                         | 0          | 18               | 40,351         | 0          | 0                   | 57         |  |
| High                           | 0          | 381              | 20,098         | 0          | 17                  | 78         |  |
| Midlife - Carefree             |            |                  |                |            |                     |            |  |
| Low                            | 307        | 796              | 15,715         | 58         | 57                  | 97         |  |
| Medium                         | 103        | 635              | 20,396         | 10         | 23                  | 64         |  |
| High                           | 280        | 3,701            | 58,633         | 16         | 82                  | 113        |  |
| Mature                         |            |                  |                |            |                     |            |  |
| Low                            | 144        | 419              | 44,180         | 16         | 17                  | 156        |  |
| Medium                         | 0          | 0                | 18,905         | 0          | 0                   | 31         |  |
| High                           | 0          | 209              | 27,302         | 0          | 5                   | 61         |  |
| Not Private Households         | 206        | 1,082            | 7,818          | 92         | 182                 | 114        |  |

Polaris Plus Profile by Catchment

Powered by InSite www.caci.co.uk