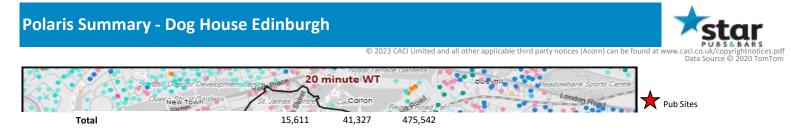

## **Catchment Summary - Dog House Edinburgh**

© 2023 CACI Limited and all other applicable third party notices (Acorn, Population Estimates and Projections, Up to Date Demographics) can be found at www.caci.cc

|                                         | Over GB Average                |            |                         |             |                     | *WT= Walktim         | e, **DT= Drivetime |  |
|-----------------------------------------|--------------------------------|------------|-------------------------|-------------|---------------------|----------------------|--------------------|--|
|                                         | Around GB Average              | Cat        | Catchment Size (Counts) |             |                     | Index vs GB Average  |                    |  |
|                                         | Under GB Average               | 10 min WT* | 20 min WT*              | 20 min DT** | 10 min WT*          | 20 min WT*           | 20 min DT**        |  |
|                                         |                                |            |                         |             |                     |                      |                    |  |
|                                         | Population                     | 16,639     | 45,159                  | 570,881     | 314                 | 310                  | 150                |  |
|                                         |                                |            |                         |             | Population & Adults | 18+ index is based o | n all pubs         |  |
|                                         | Adults 18+                     | 15,611     | 41,327                  | 475,542     | 359                 | 231                  | 159                |  |
|                                         | Competition Pubs               | 40         | 144                     | 634         | 267                 | 450                  | 175                |  |
|                                         | Adults 18+ per Competition Pub | 390        | 287                     | 750         | 47                  | 35                   | 91                 |  |
|                                         | % Adults Likely to Drink       | 79.5%      | 81.0%                   | 83.3%       | 96                  | 98                   | 101                |  |
|                                         |                                |            |                         |             |                     |                      |                    |  |
|                                         | Low                            | 87.0%      | 79.5%                   | 38.9%       | 339                 | 310                  | 151                |  |
| Affluence                               | Medium                         | 0.7%       | 1.6%                    | 22.0%       | 2                   | 4                    | 56                 |  |
|                                         | High                           | 11.0%      | 16.3%                   | 37.5%       | 33                  | 49                   | 112                |  |
| *Affluence does not include Not Private | e Households                   |            |                         |             |                     |                      |                    |  |
|                                         | 18-24                          | 7,358      | 17,072                  | 57,528      | 545                 | 466                  | 124                |  |
|                                         | 25-34                          | 4,075      | 10,395                  | 111,127     | 184                 | 173                  | 146                |  |
| Age Profile                             | 35-44                          | 1,464      | 4,428                   | 85,085      | 68                  | 76                   | 116                |  |
|                                         | 45-64                          | 1,743      | 6,003                   | 131,854     | 41                  | 52                   | 90                 |  |
|                                         | 65+                            | 971        | 3,429                   | 89,948      | 31                  | 40                   | 82                 |  |