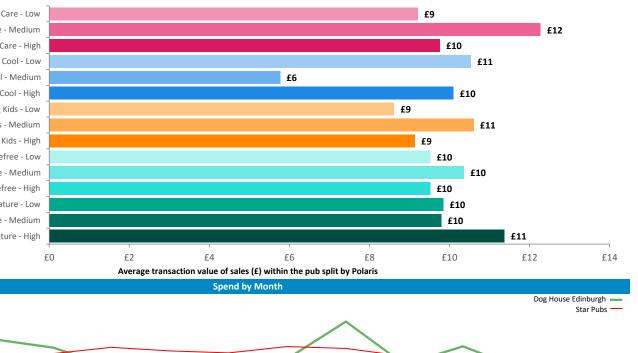

### Polaris Summary - Dog House Edinburgh

|                                |            |                  | forme by catch |            |                     |            |  |
|--------------------------------|------------|------------------|----------------|------------|---------------------|------------|--|
| *WT= Walktime, **DT= Driv      |            |                  |                |            |                     |            |  |
|                                | F          | Population Count |                |            | Index vs GB average |            |  |
| Polaris Plus Segment           | 10 min WT* | 20 min WT*       | 20 min DT**    | 10 min WT* | 20 min WT*          | 20 min DT* |  |
| Young Adult - Showing I Care   |            |                  |                |            |                     |            |  |
| Low                            | 12,922     | 31,291           | 95,499         | 1,974      | 1,806               | 479        |  |
| Medium                         | 0          | 0                | 450            | 0          | 0                   | 7          |  |
| High                           | 26         | 26               | 4,365          | 5          | 2                   | 27         |  |
| Young Adult - Showing I'm Cool |            |                  |                |            |                     |            |  |
| Low                            | 155        | 155              | 155            | 97         | 36                  | 3          |  |
| Medium                         | 0          | 0                | 24,534         | 0          | 0                   | 140        |  |
| High                           | 1,409      | 2,430            | 67,916         | 202        | 131                 |            |  |
| Midlife - Young Kids           |            |                  |                |            |                     |            |  |
| Low                            | 59         | 184              | 29,225         | 3          | 4                   | 55         |  |
| Medium                         | 0          | 18               | 40,351         | 0          | 0                   | 57         |  |
| High                           | 0          | 381              | 20,098         | 0          | 17                  | 78         |  |
| Midlife - Carefree             |            |                  |                |            |                     |            |  |
| Low                            | 307        | 796              | 15,715         | 58         | 57                  | 97         |  |
| Medium                         | 103        | 635              | 20,396         | 10         | 23                  | 64         |  |
| High                           | 280        | 3,701            | 58,633         | 16         | 82                  | 113        |  |
| Mature                         |            |                  |                |            |                     |            |  |
| Low                            | 144        | 419              | 44,180         | 16         | 17                  | 156        |  |
| Medium                         | 0          | 0                | 18,905         | 0          | 0                   | 31         |  |
| High                           | 0          | 209              | 27,302         | 0          | 5                   | 61         |  |
| Not Private Households         | 206        | 1,082            | 7,818          | 92         | 182                 | 114        |  |