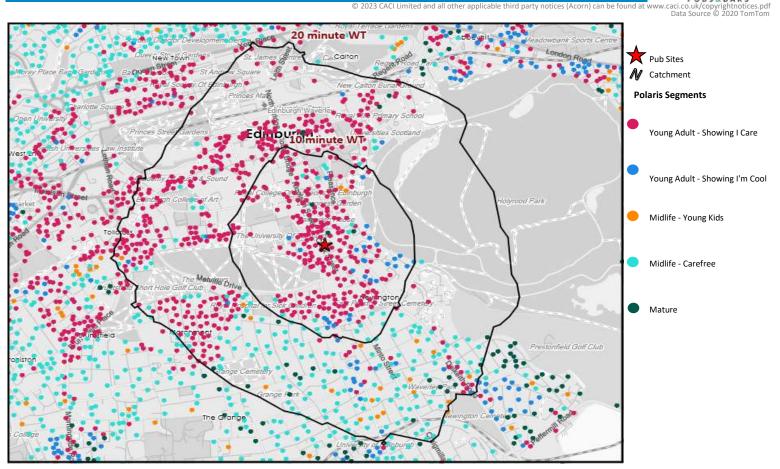

# Polaris Summary - Dog House Edinburgh

|                                |                                | Polaris Pro | file by Catchm | ent                 |            |             |  |
|--------------------------------|--------------------------------|-------------|----------------|---------------------|------------|-------------|--|
|                                | *WT= Walktime, **DT= Drivetime |             |                |                     |            |             |  |
|                                | Population Count               |             |                | Index vs GB average |            |             |  |
| Polaris Segment                | 10 min WT*                     | 20 min WT*  | 20 min DT**    | 10 min WT*          | 20 min WT* | 20 min DT** |  |
|                                |                                |             |                |                     |            |             |  |
| Young Adult - Showing I Care   | 12,948                         | 31,317      | 100,314        | 929                 | 849        | 236         |  |
| Young Adult - Showing I'm Cool | 1,564                          | 2,585       | 92,605         | 109                 | 68         | 212         |  |
| Midlife - Young Kids           | 59                             | 583         | 89,674         | 1                   | 4          | 60          |  |
| Midlife - Carefree             | 690                            | 5,132       | 94,744         | 21                  | 59         | 95          |  |
| Mature                         | 144                            | 628         | 90,387         | 3                   | 5          | 68          |  |
| Not Private Households         | 206                            | 1,082       | 7,818          | 92                  | 182        | 114         |  |
| Total                          | 15,611                         | 41,327      | 475,542        |                     |            |             |  |