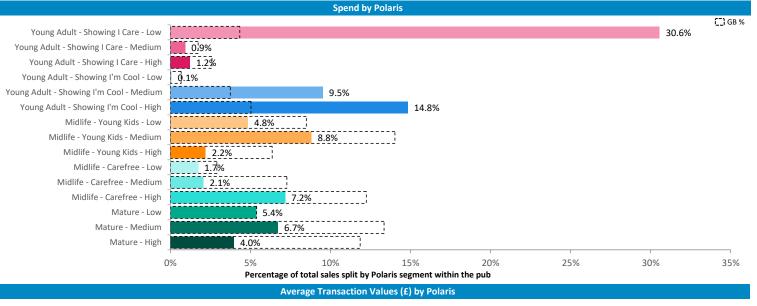

# Polaris Summary - Dog House Edinburgh

|                                |                                | Polaris Pro | file by Catchm | ent                 |            |             |  |
|--------------------------------|--------------------------------|-------------|----------------|---------------------|------------|-------------|--|
|                                | *WT= Walktime, **DT= Drivetime |             |                |                     |            |             |  |
|                                | Population Count               |             |                | Index vs GB average |            |             |  |
| Polaris Segment                | 10 min WT*                     | 20 min WT*  | 20 min DT**    | 10 min WT*          | 20 min WT* | 20 min DT** |  |
|                                |                                |             |                |                     |            |             |  |
| Young Adult - Showing I Care   | 12,948                         | 31,317      | 100,314        | 929                 | 849        | 236         |  |
| Young Adult - Showing I'm Cool | 1,564                          | 2,585       | 92,605         | 109                 | 68         | 212         |  |
| Midlife - Young Kids           | 59                             | 583         | 89,674         | 1                   | 4          | 60          |  |
| Midlife - Carefree             | 690                            | 5,132       | 94,744         | 21                  | 59         | 95          |  |
| Mature                         | 144                            | 628         | 90,387         | 3                   | 5          | 68          |  |
| Not Private Households         | 206                            | 1,082       | 7,818          | 92                  | 182        | 114         |  |
| Total                          | 15,611                         | 41,327      | 475,542        |                     |            |             |  |

### Polaris Summary - Dog House Edinburgh

|                                |            |                  | forme by catch |            |                     |            |  |
|--------------------------------|------------|------------------|----------------|------------|---------------------|------------|--|
| *WT= Walktime, **DT= Driv      |            |                  |                |            |                     |            |  |
|                                | F          | Population Count |                |            | Index vs GB average |            |  |
| Polaris Plus Segment           | 10 min WT* | 20 min WT*       | 20 min DT**    | 10 min WT* | 20 min WT*          | 20 min DT* |  |
| Young Adult - Showing I Care   |            |                  |                |            |                     |            |  |
| Low                            | 12,922     | 31,291           | 95,499         | 1,974      | 1,806               | 479        |  |
| Medium                         | 0          | 0                | 450            | 0          | 0                   | 7          |  |
| High                           | 26         | 26               | 4,365          | 5          | 2                   | 27         |  |
| Young Adult - Showing I'm Cool |            |                  |                |            |                     |            |  |
| Low                            | 155        | 155              | 155            | 97         | 36                  | 3          |  |
| Medium                         | 0          | 0                | 24,534         | 0          | 0                   | 140        |  |
| High                           | 1,409      | 2,430            | 67,916         | 202        | 131                 |            |  |
| Midlife - Young Kids           |            |                  |                |            |                     |            |  |
| Low                            | 59         | 184              | 29,225         | 3          | 4                   | 55         |  |
| Medium                         | 0          | 18               | 40,351         | 0          | 0                   | 57         |  |
| High                           | 0          | 381              | 20,098         | 0          | 17                  | 78         |  |
| Midlife - Carefree             |            |                  |                |            |                     |            |  |
| Low                            | 307        | 796              | 15,715         | 58         | 57                  | 97         |  |
| Medium                         | 103        | 635              | 20,396         | 10         | 23                  | 64         |  |
| High                           | 280        | 3,701            | 58,633         | 16         | 82                  | 113        |  |
| Mature                         |            |                  |                |            |                     |            |  |
| Low                            | 144        | 419              | 44,180         | 16         | 17                  | 156        |  |
| Medium                         | 0          | 0                | 18,905         | 0          | 0                   | 31         |  |
| High                           | 0          | 209              | 27,302         | 0          | 5                   | 61         |  |
| Not Private Households         | 206        | 1,082            | 7,818          | 92         | 182                 | 114        |  |