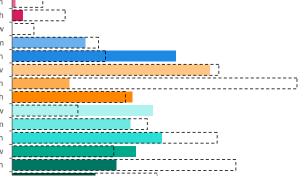

**Polaris Plus Profile** 

Young Adult - Showing I Care - Low Young Adult - Showing I Care - Medium Young Adult - Showing I Care - High Young Adult - Showing I'm Cool - Low Young Adult - Showing I'm Cool - Medium Young Adult - Showing I'm Cool - High Midlife - Young Kids - Low Midlife - Young Kids - Medium Midlife - Young Kids - High Midlife - Young Kids - High Midlife - Carefree - Low Midlife - Carefree - Hedium Midlife - Carefree - High Mature - Low