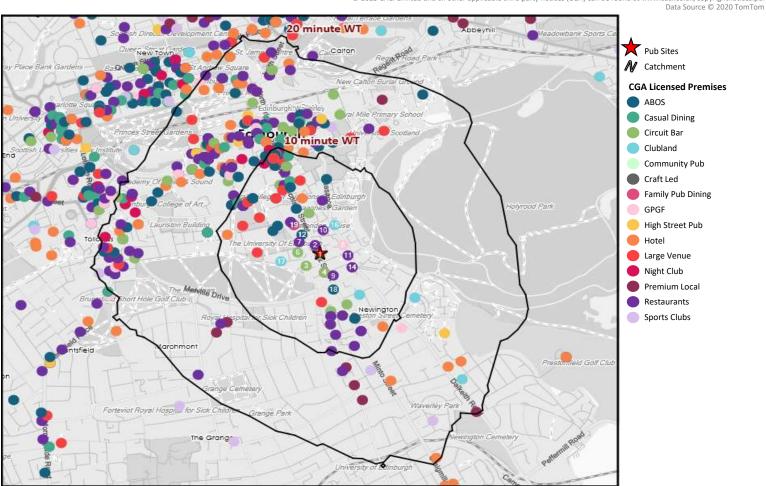

#### Nearest 20 Pubs

| Ref. | Name                         | Postcode | Operator             | Segment           | Distance (miles) |
|------|------------------------------|----------|----------------------|-------------------|------------------|
| 1    | Dog House                    | EH 8 9HX | Star Pubs & Bars     | Circuit Bar       | 0.0              |
| 2    | Kalpna Vegetarian Restaurant | EH 8 9EZ | Independent Free     | Restaurants       | 0.0              |
| 3    | Dagda Bar                    | EH 8 9NG | Unknown              | Circuit Bar       | 0.1              |
| 4    | Queens Hall                  | EH 8 9JG | Independent Free     | Large Venue       | 0.1              |
| 4    | Grapes                       | EH 8 9JG | Independent Free     | Circuit Bar       | 0.1              |
| 6    | Sofi's Southside             | EH 8 9LP | Independent Free     | Circuit Bar       | 0.1              |
| 7    | Kim's Mini Meals             | EH 8 9JN | Independent Free     | Restaurants       | 0.1              |
| 8    | Auld Hoose                   | EH 8 9QN | Star Pubs & Bars     | GPGF              | 0.1              |
| 9    | Rigatoni's                   | EH 8 9JD | Independent Free     | Restaurants       | 0.1              |
| 10   | Tapas3                       | EH 8 9HL | Independent Free     | Restaurants       | 0.1              |
| 11   | Blonde                       | EH 8 9QR | Independent Free     | Restaurants       | 0.1              |
| 12   | Green Mantle                 | EH 8 9JP | Star Pubs & Bars     | GPGF              | 0.1              |
| 12   | 56 North                     | EH 8 9JP | Caledonian Heritable | ABOS              | 0.1              |
| 14   | High Dive                    | EH 8 9QY | Star Pubs & Bars     | Restaurants       | 0.1              |
| 14   | Macau Kitchen                | EH 8 9QY | Independent Free     | Restaurants       | 0.1              |
| 16   | Lismore Rugby Club           | EH 8 9RT | Independent Free     | Clubland          | 0.1              |
| 17   | Edinburgh Bowling Club       | EH 8 9NR | Independent Free     | Clubland          | 0.2              |
| 18   | Southern Bar                 | EH 8 9PR | Unknown              | ABOS              | 0.2              |
| 19   | Peartree House               | EH 8 9DD | Caledonian Heritable | Circuit Bar       | 0.2              |
| 19   | 32Below                      | EH 8 9DD | Independent Free     | Family Pub Dining | 0.2              |