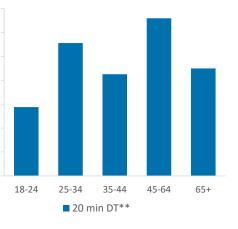

|                                         | Over GB Average                |            |                         |             |                     | *WT= Walktim         | e, **DT= Drivetime |  |
|-----------------------------------------|--------------------------------|------------|-------------------------|-------------|---------------------|----------------------|--------------------|--|
|                                         | Around GB Average              | Cat        | Catchment Size (Counts) |             |                     | Index vs GB Average  |                    |  |
|                                         | Under GB Average               | 10 min WT* | 20 min WT*              | 20 min DT** | 10 min WT*          | 20 min WT*           | 20 min DT**        |  |
|                                         |                                |            |                         |             |                     |                      |                    |  |
|                                         | Population                     | 16,639     | 45,159                  | 570,881     | 314                 | 310                  | 150                |  |
|                                         |                                |            |                         |             | Population & Adults | 18+ index is based o | n all pubs         |  |
|                                         | Adults 18+                     | 15,611     | 41,327                  | 475,542     | 359                 | 231                  | 159                |  |
|                                         | Competition Pubs               | 40         | 144                     | 634         | 267                 | 450                  | 175                |  |
|                                         | Adults 18+ per Competition Pub | 390        | 287                     | 750         | 47                  | 35                   | 91                 |  |
|                                         | % Adults Likely to Drink       | 79.5%      | 81.0%                   | 83.3%       | 96                  | 98                   | 101                |  |
|                                         |                                |            |                         |             |                     |                      |                    |  |
|                                         | Low                            | 87.0%      | 79.5%                   | 38.9%       | 339                 | 310                  | 151                |  |
| Affluence                               | Medium                         | 0.7%       | 1.6%                    | 22.0%       | 2                   | 4                    | 56                 |  |
|                                         | High                           | 11.0%      | 16.3%                   | 37.5%       | 33                  | 49                   | 112                |  |
| *Affluence does not include Not Private | e Households                   |            |                         |             |                     |                      |                    |  |
|                                         | 18-24                          | 7,358      | 17,072                  | 57,528      | 545                 | 466                  | 124                |  |
|                                         | 25-34                          | 4,075      | 10,395                  | 111,127     | 184                 | 173                  | 146                |  |
| Age Profile                             | 35-44                          | 1,464      | 4,428                   | 85,085      | 68                  | 76                   | 116                |  |
|                                         | 45-64                          | 1,743      | 6,003                   | 131,854     | 41                  | 52                   | 90                 |  |
|                                         | 65+                            | 971        | 3,429                   | 89,948      | 31                  | 40                   | 82                 |  |