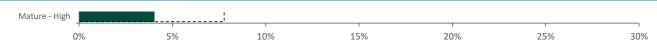

|                                |            | i olaris i las i |             |            |                     |            |  |
|--------------------------------|------------|------------------|-------------|------------|---------------------|------------|--|
| *WT= Walktime, **DT= Drivetir  |            |                  |             |            |                     |            |  |
|                                | F          | Population Count |             |            | Index vs GB average |            |  |
| Polaris Plus Segment           | 10 min WT* | 20 min WT*       | 20 min DT** | 10 min WT* | 20 min WT*          | 20 min DT* |  |
| Young Adult - Showing I Care   |            |                  |             |            |                     |            |  |
| Low                            | 0          | 0                | 51          | 0          | 0                   | 1          |  |
| Medium                         | 0          | 0                | 0           | 0          | 0                   | 0          |  |
| High                           | 0          | 0                | 384         | 0          | 0                   | 7          |  |
| Young Adult - Showing I'm Cool |            |                  |             |            |                     |            |  |
| Low                            | 0          | 0                | 0           | 0          | 0                   | 0          |  |
| Medium                         | 252        | 390              | 8,579       | 176        | 118                 | 139        |  |
| High                           | 107        | 357              | 4,884       | 62         | 90                  | 65         |  |
| Midlife - Young Kids           |            |                  |             |            |                     |            |  |
| Low                            | 553        | 1,295            | 25,893      | 128        | 131                 | 139        |  |
|                                | 492        | 2,089            | 31,519      | 85         | 157                 |            |  |
| High                           | 36         | 73               | 19,194      | 17         | 15                  | 213        |  |
| Midlife - Carefree             |            |                  |             |            |                     |            |  |
| Low                            | 436        | 633              | 9,250       | 331        |                     |            |  |
|                                | 199        | 977              | 8,487       | 76         | 163                 | 76         |  |
| High                           | 0          | 114              | 19,153      | 0          | 12                  | 105        |  |
| Mature                         |            |                  |             |            |                     |            |  |
| Low                            | 1,388      | 1,887            | 16,276      | 604        | 357                 | 164        |  |
| Medium                         | 161        | 505              | 15,791      | 33         | 45                  | 75         |  |
| High                           | 89         | 394              | 5,843       | 24         | 47                  | 37         |  |
| Not Private Households         | 160        | 191              | 1,977       | 287        |                     | 82         |  |