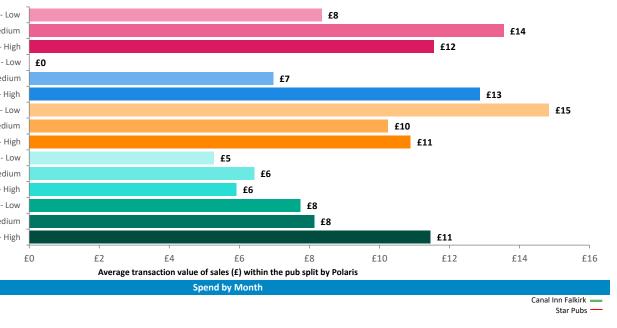

## Polaris Summary - Canal Inn Falkirk

| Polaris Profile by Catchment   |            |                  |             |            |                     |                    |  |  |
|--------------------------------|------------|------------------|-------------|------------|---------------------|--------------------|--|--|
|                                |            |                  |             |            | *WT= Walktime       | e, **DT= Drivetime |  |  |
|                                | Р          | Population Count |             |            | Index vs GB average |                    |  |  |
| Polaris Segment                | 10 min WT* | 20 min WT*       | 20 min DT** | 10 min WT* | 20 min WT*          | 20 min DT**        |  |  |
|                                |            |                  |             |            |                     |                    |  |  |
| Young Adult - Showing I Care   | 0          | 0                | 435         | 0          | 0                   | 3                  |  |  |
| Young Adult - Showing I'm Cool | 359        | 747              | 13,463      | 101        | 91                  | 87                 |  |  |
| Midlife - Young Kids           | 1,081      | 3,457            | 76,606      | 89         |                     | 146                |  |  |
| Midlife - Carefree             | 635        | 1,724            | 36,890      | 78         | 92                  | 105                |  |  |
| Mature                         | 1,638      | 2,786            | 37,910      |            | 112                 | 81                 |  |  |
| Not Private Households         | 160        | 191              | 1,977       | 287        |                     | 82                 |  |  |
| Total                          | 3,873      | 8,905            | 167,281     |            |                     |                    |  |  |
|                                |            |                  |             |            |                     |                    |  |  |

|                                |            | i olaris i las i |             |            |                     |            |  |
|--------------------------------|------------|------------------|-------------|------------|---------------------|------------|--|
| *WT= Walktime, **DT= Drivetir  |            |                  |             |            |                     |            |  |
|                                | F          | Population Count |             |            | Index vs GB average |            |  |
| Polaris Plus Segment           | 10 min WT* | 20 min WT*       | 20 min DT** | 10 min WT* | 20 min WT*          | 20 min DT* |  |
| Young Adult - Showing I Care   |            |                  |             |            |                     |            |  |
| Low                            | 0          | 0                | 51          | 0          | 0                   | 1          |  |
| Medium                         | 0          | 0                | 0           | 0          | 0                   | 0          |  |
| High                           | 0          | 0                | 384         | 0          | 0                   | 7          |  |
| Young Adult - Showing I'm Cool |            |                  |             |            |                     |            |  |
| Low                            | 0          | 0                | 0           | 0          | 0                   | 0          |  |
| Medium                         | 252        | 390              | 8,579       | 176        | 118                 | 139        |  |
| High                           | 107        | 357              | 4,884       | 62         | 90                  | 65         |  |
| Midlife - Young Kids           |            |                  |             |            |                     |            |  |
| Low                            | 553        | 1,295            | 25,893      | 128        | 131                 | 139        |  |
|                                | 492        | 2,089            | 31,519      | 85         | 157                 |            |  |
| High                           | 36         | 73               | 19,194      | 17         | 15                  | 213        |  |
| Midlife - Carefree             |            |                  |             |            |                     |            |  |
| Low                            | 436        | 633              | 9,250       | 331        |                     |            |  |
|                                | 199        | 977              | 8,487       | 76         | 163                 | 76         |  |
| High                           | 0          | 114              | 19,153      | 0          | 12                  | 105        |  |
| Mature                         |            |                  |             |            |                     |            |  |
| Low                            | 1,388      | 1,887            | 16,276      | 604        | 357                 | 164        |  |
| Medium                         | 161        | 505              | 15,791      | 33         | 45                  | 75         |  |
| High                           | 89         | 394              | 5,843       | 24         | 47                  | 37         |  |
| Not Private Households         | 160        | 191              | 1,977       | 287        |                     | 82         |  |

Polaris Plus Profile by Catchment