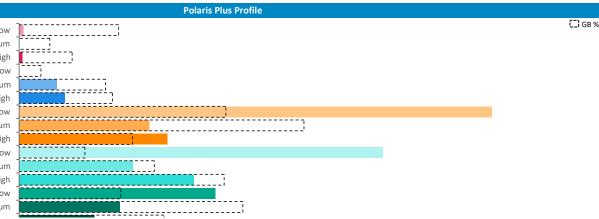

### **Polaris Summary - Canal Inn Falkirk**

20 minute WT S Bainsfor Y Pub Sites N Catchment **Polaris Plus Segments** Young Adult - Showing I Care Low 10 minute WT Medium High Young Adult - Showing I'm Cool Cam Low Medium High Midlife - Young Kids Low Medium 4 High Midlife - Carefree Low Medium High Mature Low Medium High .

Polaris Plus Profile by Catchment

-----Young Adult - Showing I Care - Low Young Adult - Showing I Care - Medium ====== Young Adult - Showing I Care - High \_\_\_\_\_ Young Adult - Showing I'm Cool - Low ----Young Adult - Showing I'm Cool - Medium -----Young Adult - Showing I'm Cool - High Midlife - Young Kids - Low Midlife - Young Kids - Medium Midlife - Young Kids - High Midlife - Carefree - Low Midlife - Carefree - Medium Midlife - Carefree - High Mature - Low Mature - Medium