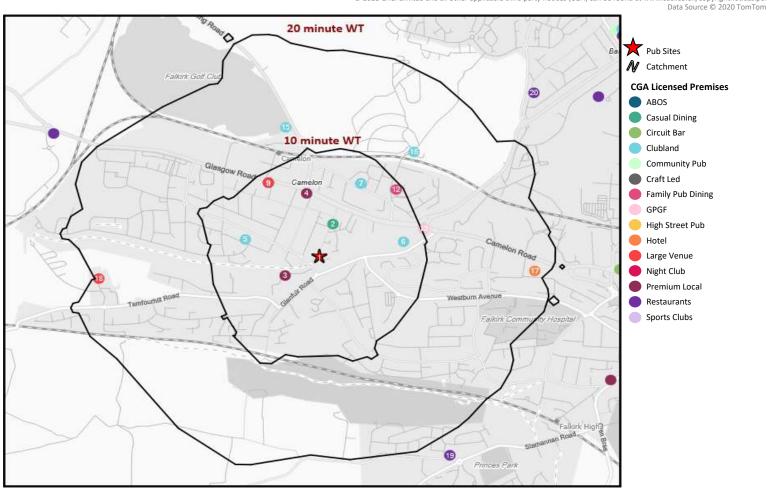

#### **CGA Summary - Canal Inn Falkirk**

© 2023 CACI Limited and all other applicable third party notices (CGA) can be found at www.caci.co.uk/copyrightnotices.pdf

#### Nearest 20 Pubs

| Ref | Name                              | Postcode | Operator                   | Segment           | Distance (miles) |
|-----|-----------------------------------|----------|----------------------------|-------------------|------------------|
| 1   | Canal Inn                         | FK 1 4QU | Star Pubs & Bars           | Community Pub     | 0.0              |
| 2   | Yang Sing                         | FK 1 4PG | Independent Free           | Casual Dining     | 0.1              |
| 3   | Union Inn                         | FK 1 4QZ | Independent Free           | Premium Local     | 0.1              |
| 4   | Roman Bar                         | FK 1 4QJ | Independent Free           | Premium Local     | 0.2              |
| 5   | Camelon Juniors Football Club     | FK 1 4NP | Independent Free           | Clubland          | 0.3              |
| 6   | Camelon Bowling Club              | FK 1 4DN | Independent Free           | Clubland          | 0.3              |
| 7   | Camelon Labour Party Social Club  | FK 1 4DA | Independent Free           | Clubland          | 0.3              |
| 7   | Slamannan Bowling Club            | FK 1 4DA | Independent Free           | Clubland          | 0.3              |
| 9   | Mariner Bar                       | FK 1 4HJ | Kingdom Taverns            | Premium Local     | 0.3              |
| 9   | Falkirk District Indoor Bowl Club | FK 1 4HJ | Independent Free           | Clubland          | 0.3              |
| 9   | Tenpin                            | FK 1 4HJ | Tenpin Ltd                 | Large Venue       | 0.3              |
| 12  | Copper Top                        | FK 1 4BN | Star Pubs & Bars           | Family Pub Dining | 0.4              |
| 13  | Premier Inn                       | FK 1 4DS | Whitbread                  | Hotel             | 0.4              |
| 13  | Rosebank                          | FK 1 4DS | Whitbread                  | GPGF              | 0.4              |
| 15  | Falkirk Golf Club                 | FK 2 7YP | Independent Free           | Clubland          | 0.5              |
| 16  | Falkirk Rugby Club                | FK 2 7YW | Independent Free           | Clubland          | 0.5              |
| 17  | Park Hotel                        | FK 1 5RY | *Other Small Retail Groups | Hotel             | 0.8              |
| 18  | Falkirk Wheel                     | FK 1 4RS | Independent Free           | Large Venue       | 0.8              |
| 19  | Canada Wood Kitchen And Bar       | FK 1 5NL | Independent Free           | Restaurants       | 0.9              |
| 20  | Beijing Villa                     | FK 2 7JP | Independent Free           | Restaurants       | 1.0              |