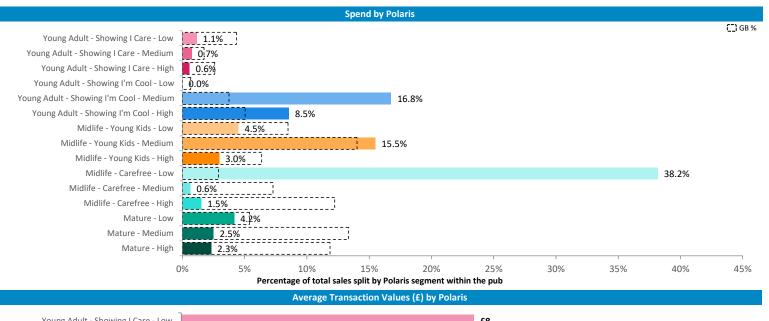

## Polaris Summary - Canal Inn Falkirk

| Polaris Profile by Catchment   |            |                  |             |            |                     |                    |  |  |
|--------------------------------|------------|------------------|-------------|------------|---------------------|--------------------|--|--|
|                                |            |                  |             |            | *WT= Walktime       | e, **DT= Drivetime |  |  |
|                                | Р          | Population Count |             |            | Index vs GB average |                    |  |  |
| Polaris Segment                | 10 min WT* | 20 min WT*       | 20 min DT** | 10 min WT* | 20 min WT*          | 20 min DT**        |  |  |
|                                |            |                  |             |            |                     |                    |  |  |
| Young Adult - Showing I Care   | 0          | 0                | 435         | 0          | 0                   | 3                  |  |  |
| Young Adult - Showing I'm Cool | 359        | 747              | 13,463      | 101        | 91                  | 87                 |  |  |
| Midlife - Young Kids           | 1,081      | 3,457            | 76,606      | 89         |                     | 146                |  |  |
| Midlife - Carefree             | 635        | 1,724            | 36,890      | 78         | 92                  | 105                |  |  |
| Mature                         | 1,638      | 2,786            | 37,910      |            | 112                 | 81                 |  |  |
| Not Private Households         | 160        | 191              | 1,977       | 287        |                     | 82                 |  |  |
| Total                          | 3,873      | 8,905            | 167,281     |            |                     |                    |  |  |
|                                |            |                  |             |            |                     |                    |  |  |

|                                |            | i olaris i las i |             |            |                     |            |  |
|--------------------------------|------------|------------------|-------------|------------|---------------------|------------|--|
| *WT= Walktime, **DT= Drivetir  |            |                  |             |            |                     |            |  |
|                                | F          | Population Count |             |            | Index vs GB average |            |  |
| Polaris Plus Segment           | 10 min WT* | 20 min WT*       | 20 min DT** | 10 min WT* | 20 min WT*          | 20 min DT* |  |
| Young Adult - Showing I Care   |            |                  |             |            |                     |            |  |
| Low                            | 0          | 0                | 51          | 0          | 0                   | 1          |  |
| Medium                         | 0          | 0                | 0           | 0          | 0                   | 0          |  |
| High                           | 0          | 0                | 384         | 0          | 0                   | 7          |  |
| Young Adult - Showing I'm Cool |            |                  |             |            |                     |            |  |
| Low                            | 0          | 0                | 0           | 0          | 0                   | 0          |  |
| Medium                         | 252        | 390              | 8,579       | 176        | 118                 | 139        |  |
| High                           | 107        | 357              | 4,884       | 62         | 90                  | 65         |  |
| Midlife - Young Kids           |            |                  |             |            |                     |            |  |
| Low                            | 553        | 1,295            | 25,893      | 128        | 131                 | 139        |  |
|                                | 492        | 2,089            | 31,519      | 85         | 157                 |            |  |
| High                           | 36         | 73               | 19,194      | 17         | 15                  | 213        |  |
| Midlife - Carefree             |            |                  |             |            |                     |            |  |
| Low                            | 436        | 633              | 9,250       | 331        |                     |            |  |
|                                | 199        | 977              | 8,487       | 76         | 163                 | 76         |  |
| High                           | 0          | 114              | 19,153      | 0          | 12                  | 105        |  |
| Mature                         |            |                  |             |            |                     |            |  |
| Low                            | 1,388      | 1,887            | 16,276      | 604        | 357                 | 164        |  |
| Medium                         | 161        | 505              | 15,791      | 33         | 45                  | 75         |  |
| High                           | 89         | 394              | 5,843       | 24         | 47                  | 37         |  |
| Not Private Households         | 160        | 191              | 1,977       | 287        |                     | 82         |  |

Polaris Plus Profile by Catchment