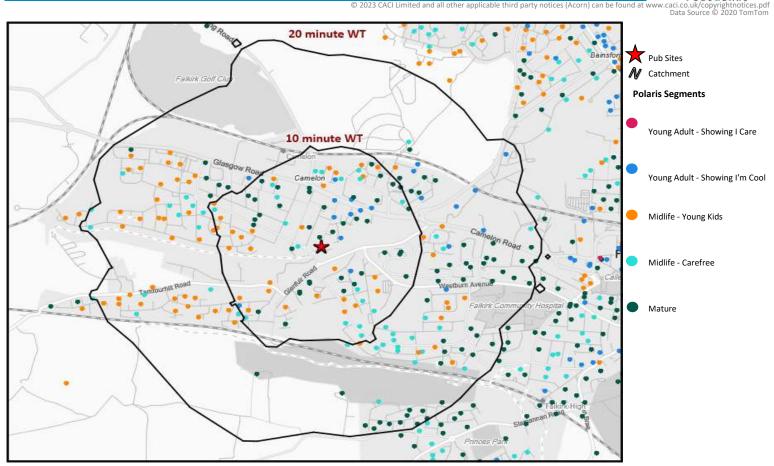

### **Polaris Summary - Canal Inn Falkirk**

20 minute WT S Bainsfor Y Pub Sites N Catchment **Polaris Plus Segments** Young Adult - Showing I Care Low 10 minute WT Medium High Young Adult - Showing I'm Cool Cam Low Medium High Midlife - Young Kids Low Medium 4 High Midlife - Carefree Low Medium High Mature Low Medium High .