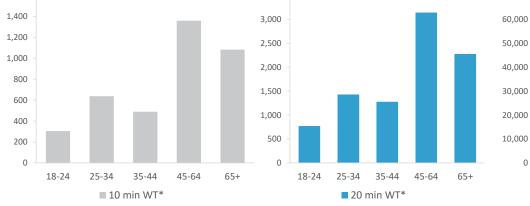

|                                      | Over GB Average                |            |                         |             |                     | *WT= Walktim         | e, **DT= Drivetime |  |
|--------------------------------------|--------------------------------|------------|-------------------------|-------------|---------------------|----------------------|--------------------|--|
|                                      | Around GB Average              | Cat        | Catchment Size (Counts) |             |                     | Index vs GB Average  |                    |  |
|                                      | Under GB Average               | 10 min WT* | 20 min WT*              | 20 min DT** | 10 min WT*          | 20 min WT*           | 20 min DT**        |  |
|                                      |                                |            |                         |             |                     |                      |                    |  |
|                                      | Population                     | 4,581      | 10,806                  | 207,235     | 87                  | 74                   | 55                 |  |
|                                      |                                |            |                         |             | Population & Adults | 18+ index is based o | n all pubs         |  |
|                                      | Adults 18+                     | 3,873      | 8,905                   | 167,281     | 89                  | 50                   | 56                 |  |
|                                      | Competition Pubs               | 11         | 12                      | 155         | 73                  | 38                   | 43                 |  |
|                                      | Adults 18+ per Competition Pub | 352        | 742                     | 1,079       | 43                  | 90                   | 131                |  |
|                                      | % Adults Likely to Drink       | 79.4%      | 80.6%                   | 82.1%       | 96                  | 98                   | 100                |  |
|                                      |                                |            |                         |             |                     |                      |                    |  |
|                                      | Low                            | 61.4%      | 42.8%                   | 30.8%       | 239                 | 167                  | 120                |  |
| Affluence                            | Medium                         | 28.5%      | 44.5%                   | 38.5%       | 72                  | 113                  | 98                 |  |
|                                      | High                           | 6.0%       | 10.5%                   | 29.6%       | 18                  | 31                   | 88                 |  |
| *Affluence does not include Not Priv | ate Households                 |            |                         |             |                     |                      |                    |  |
|                                      | 18-24                          | 304        | 772                     | 15,642      | 82                  | 88                   | 93                 |  |
|                                      | 25-34                          | 638        | 1,431                   | 24,842      | 105                 | 100                  | 90                 |  |
| Age Profile                          | 35-44                          | 489        | 1,278                   | 26,393      | 83                  | 92                   | 99                 |  |
|                                      | 45-64                          | 1,359      | 3,145                   | 59,876      | 116                 | 114                  | 113                |  |
|                                      | 65+                            | 1,083      | 2,279                   | 40,528      | 124                 | 110                  | 102                |  |
|                                      |                                |            |                         |             |                     |                      |                    |  |
| 1,600                                | 3,500                          |            |                         | 70,000      |                     |                      |                    |  |
| 1 400                                |                                | _          | _                       |             |                     |                      |                    |  |