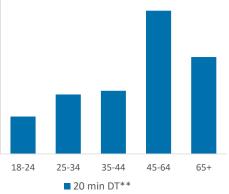

|                                      | Over GB Average                |            |                         |             |                     | *WT= Walktim         | e, **DT= Drivetime |  |
|--------------------------------------|--------------------------------|------------|-------------------------|-------------|---------------------|----------------------|--------------------|--|
|                                      | Around GB Average              | Cat        | Catchment Size (Counts) |             |                     | Index vs GB Average  |                    |  |
|                                      | Under GB Average               | 10 min WT* | 20 min WT*              | 20 min DT** | 10 min WT*          | 20 min WT*           | 20 min DT**        |  |
|                                      |                                |            |                         |             |                     |                      |                    |  |
|                                      | Population                     | 4,581      | 10,806                  | 207,235     | 87                  | 74                   | 55                 |  |
|                                      |                                |            |                         |             | Population & Adults | 18+ index is based o | n all pubs         |  |
|                                      | Adults 18+                     | 3,873      | 8,905                   | 167,281     | 89                  | 50                   | 56                 |  |
|                                      | Competition Pubs               | 11         | 12                      | 155         | 73                  | 38                   | 43                 |  |
|                                      | Adults 18+ per Competition Pub | 352        | 742                     | 1,079       | 43                  | 90                   | 131                |  |
|                                      | % Adults Likely to Drink       | 79.4%      | 80.6%                   | 82.1%       | 96                  | 98                   | 100                |  |
|                                      |                                |            |                         |             |                     |                      |                    |  |
|                                      | Low                            | 61.4%      | 42.8%                   | 30.8%       | 239                 | 167                  | 120                |  |
| Affluence                            | Medium                         | 28.5%      | 44.5%                   | 38.5%       | 72                  | 113                  | 98                 |  |
|                                      | High                           | 6.0%       | 10.5%                   | 29.6%       | 18                  | 31                   | 88                 |  |
| *Affluence does not include Not Priv | ate Households                 |            |                         |             |                     |                      |                    |  |
|                                      | 18-24                          | 304        | 772                     | 15,642      | 82                  | 88                   | 93                 |  |
|                                      | 25-34                          | 638        | 1,431                   | 24,842      | 105                 | 100                  | 90                 |  |
| Age Profile                          | 35-44                          | 489        | 1,278                   | 26,393      | 83                  | 92                   | 99                 |  |
|                                      | 45-64                          | 1,359      | 3,145                   | 59,876      | 116                 | 114                  | 113                |  |
|                                      | 65+                            | 1,083      | 2,279                   | 40,528      | 124                 | 110                  | 102                |  |
|                                      |                                |            |                         |             |                     |                      |                    |  |
| 1,600                                | 3,500                          |            |                         | 70,000      |                     |                      |                    |  |
| 1 400                                |                                | _          | _                       |             |                     |                      |                    |  |