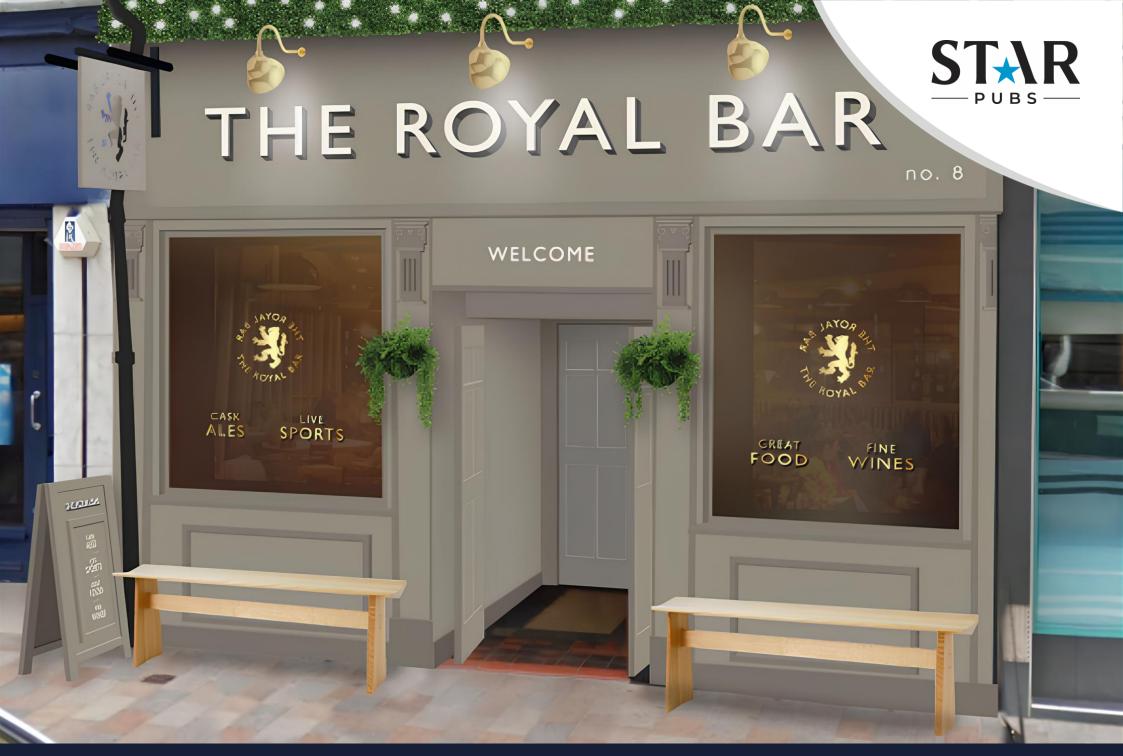

### **External Refurbishment**

### Signage and external works:

• Allow for full new signage scheme as per visual with lighting and artificial planting.