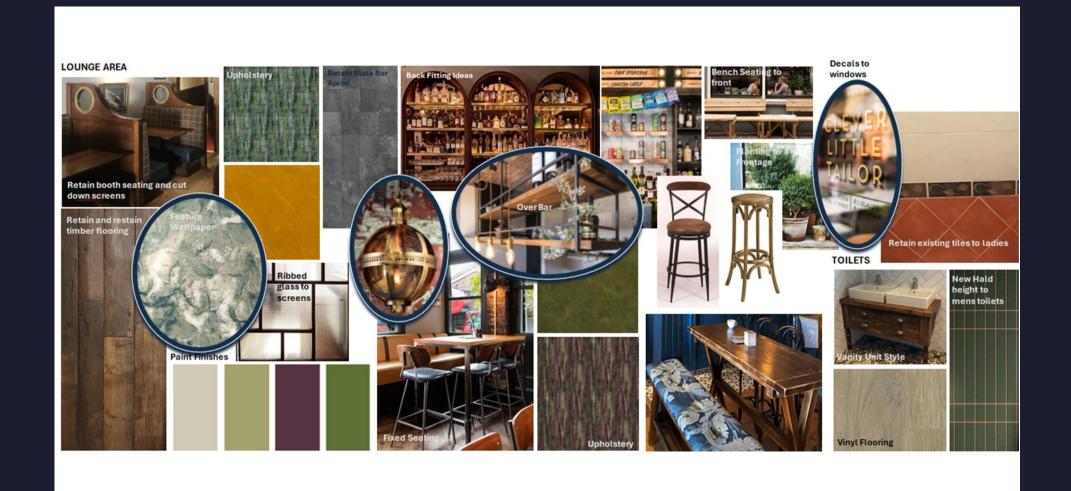

### **Internal Mood Board**

### Trading Area:

- Retain existing bar, remove handrail, retain footrail and allow to sand/strip the bar top and front to take scrubbed waxed finish.
- Back bar to be retained, sanded and refinished and uplifted.
  New bottle coolers under, to outer sections to retain optics, centre section to have infilled bar top where till was positioned and two tiered stepped display shelves with lighting in.
- Retain booth seating at rear fully reupholster and banquette dining height seating at rear as well as screens, allow to remove upper section and make good.
- Retain existing booth seating and fully reupholster at front.
- Alter existing fixed seating to form straight section of dining height fixed seating with glazed screen to one end.

### 2 Toilets:

#### **Gents Toilets:**

- Allow to remove existing tiles and replace with half height.
- Allow for full decorations & flooring.

### Toilets (Continued):

#### **Ladies Toilets**

- New open vanity unit with egger top, timber legs and shelf under with trough sink. Allow for full decorations & flooring.
- Trim bottom of cubicle doors and allow for new coat hooks.
- Allow for full decorations.
- New lighting.
- Extract on PIR sensor.
- New vanity mirror and dress mirror.
- Allow for new decorative vinyl flooring.