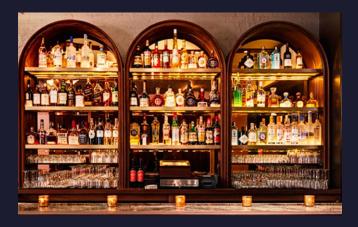

### **Internal Mood Board**

### Trading Area:

- Retain existing bar, remove handrail, retain footrail and allow to sand/strip the bar top and front to take scrubbed waxed finish.
- Back bar to be retained, sanded and refinished and uplifted.
  New bottle coolers under, to outer sections to retain optics, centre section to have infilled bar top where till was positioned and two tiered stepped display shelves with lighting in.
- Retain booth seating at rear fully reupholster and banquette dining height seating at rear as well as screens, allow to remove upper section and make good.
- Retain existing booth seating and fully reupholster at front.
- Alter existing fixed seating to form straight section of dining height fixed seating with glazed screen to one end.