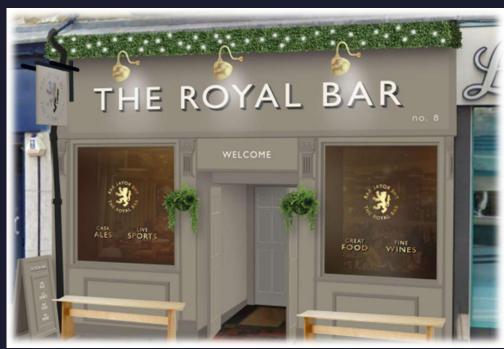

### **External Refurbishment**

### Signage and external works:

• Allow for full new signage scheme as per visual with lighting and artificial planting.