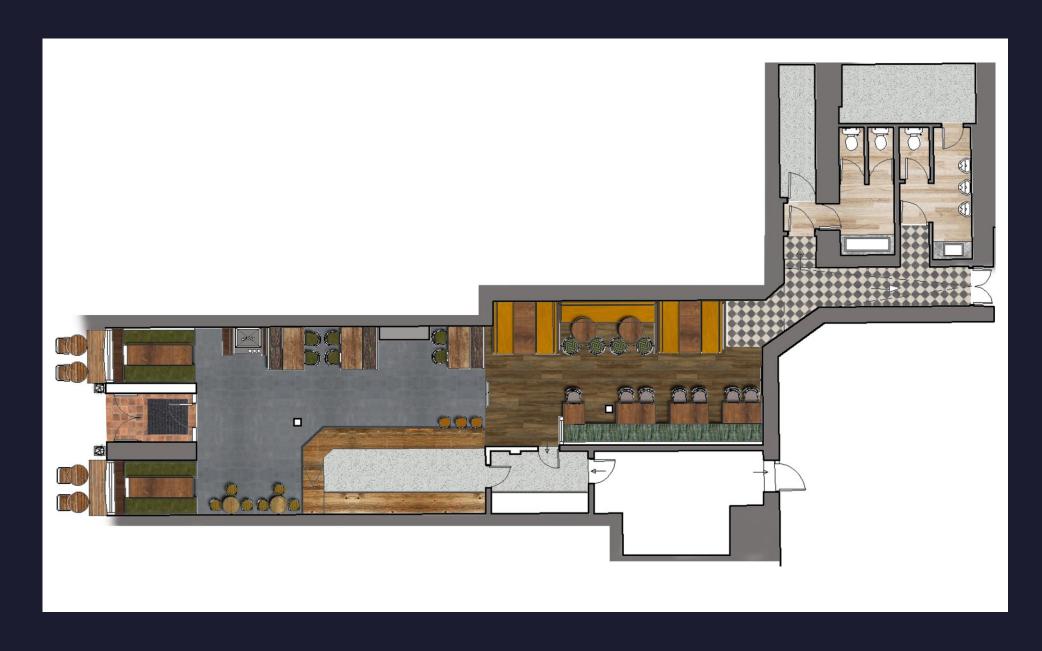

# Rendered Floor Plan

### Floor Plans & Finishes

### Trading Area:

- Retain existing bar, remove handrail, retain footrail and allow to sand/strip the bar top and front to take scrubbed waxed finish.
- Back bar to be retained, sanded and refinished and uplifted.
  New bottle coolers under, to outer sections to retain optics, centre section to have infilled bar top where till was positioned and two tiered stepped display shelves with lighting in.
- Retain booth seating at rear fully reupholster and banquette dining height seating at rear as well as screens, allow to remove upper section and make good.
- Retain existing booth seating and fully reupholster at front.
- Alter existing fixed seating to form straight section of dining height fixed seating with glazed screen to one end.

### 2 Toilets: