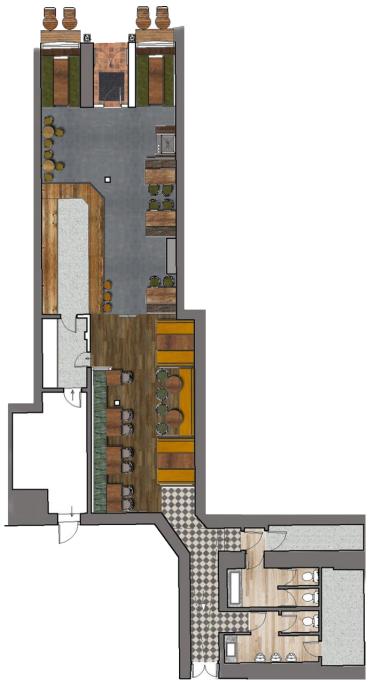

# Rendered Floor Plan

### Floor Plans & Finishes

### Trading Area:

- Retain existing bar, remove handrail, retain footrail and allow to sand/strip the bar top and front to take scrubbed waxed finish.
- Back bar to be retained, sanded and refinished and uplifted.
  New bottle coolers under, to outer sections to retain optics, centre section to have infilled bar top where till was positioned and two tiered stepped display shelves with lighting in.
- Retain booth seating at rear fully reupholster and banquette dining height seating at rear as well as screens, allow to remove upper section and make good.
- Retain existing booth seating and fully reupholster at front.
- Alter existing fixed seating to form straight section of dining height fixed seating with glazed screen to one end.

### 2 Toilets:

#### **Gents Toilets:**

- Allow to remove existing tiles and replace with half height.
- Allow for full decorations & flooring.

#### **Ladies Toilets**

- New open vanity unit with egger top, timber legs and shelf under with trough sink. Allow for full decorations & flooring.
- Trim bottom of cubicle doors and allow for new coat hooks.
- Allow for full decorations.
- New lighting.
- Extract on PIR sensor.
- New vanity mirror and dress mirror.
- Allow for new decorative vinyl flooring.