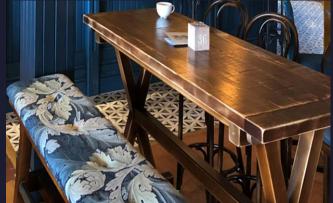

### **Internal Mood Board**

### Trading Area:

- Retain existing bar, remove handrail, retain footrail and allow to sand/strip the bar top and front to take scrubbed waxed finish.
- Back bar to be retained, sanded and refinished and uplifted.
  New bottle coolers under, to outer sections to retain optics, centre section to have infilled bar top where till was positioned and two tiered stepped display shelves with lighting in.
- Retain booth seating at rear fully reupholster and banquette dining height seating at rear as well as screens, allow to remove upper section and make good.
- Retain existing booth seating and fully reupholster at front.
- Alter existing fixed seating to form straight section of dining height fixed seating with glazed screen to one end.