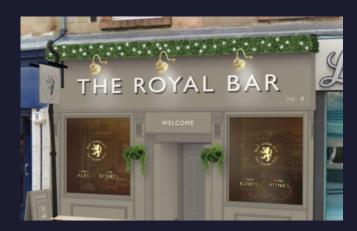

### **External Refurbishment**

### Signage and external works:

• Allow for full new signage scheme as per visual with lighting and artificial planting.