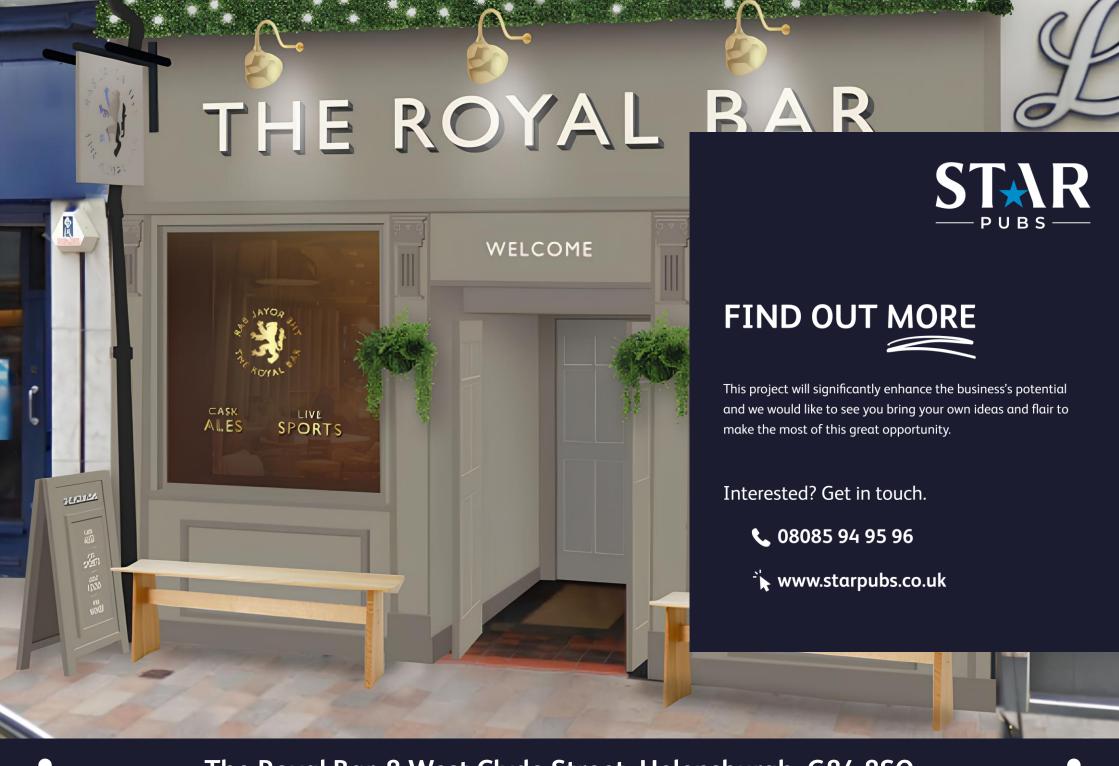

### **External Refurbishment**

### Signage and external works:

• Allow for full new signage scheme as per visual with lighting and artificial planting.