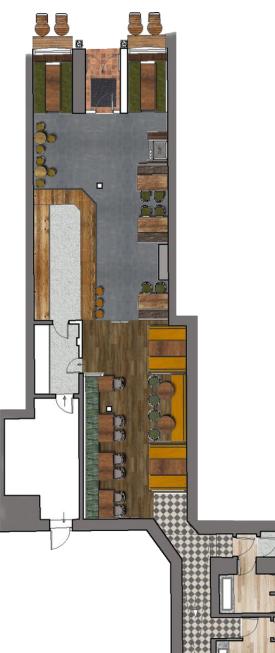

# Rendered Floor Plan

### Floor Plans & Finishes

### Trading Area:

- Retain existing bar, remove handrail, retain footrail and allow to sand/strip the bar top and front to take scrubbed waxed finish.
- Back bar to be retained, sanded and refinished and uplifted.
  New bottle coolers under, to outer sections to retain optics, centre section to have infilled bar top where till was positioned and two tiered stepped display shelves with lighting in.
- Retain booth seating at rear fully reupholster and banquette dining height seating at rear as well as screens, allow to remove upper section and make good.
- Retain existing booth seating and fully reupholster at front.
- Alter existing fixed seating to form straight section of dining height fixed seating with glazed screen to one end.

### 2 Toilets:

#### **Gents Toilets:**

- Allow to remove existing tiles and replace with half height.
- Allow for full decorations & flooring.

#### **Ladies Toilets**

- New open vanity unit with egger top, timber legs and shelf under with trough sink. Allow for full decorations & flooring.
- Trim bottom of cubicle doors and allow for new coat hooks.
- Allow for full decorations.
- New lighting.
- Extract on PIR sensor.
- New vanity mirror and dress mirror.
- Allow for new decorative vinyl flooring.