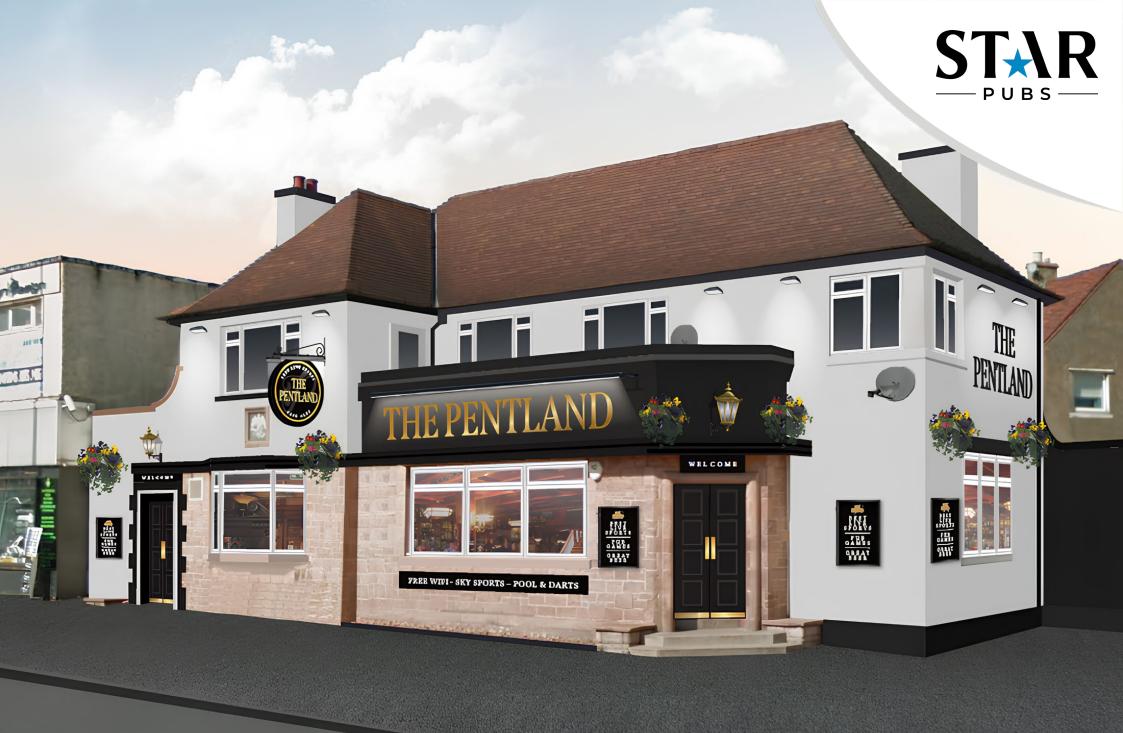

# Why Invest?

Exciting Investment Opportunity: The Pentland Inn Pub Refurbishment Planned!

#### Why Invest?

The trading areas will be refurbished and redecorated to create a great, modern pub for the local community.

A full external redecoration of the signage will rename the pub and drive great kerb appeal.

#### Elevate Your Investment: Witness the Transformation

In the area of Penicuik, 12 miles from Edinburgh city centre, the pub is a 15-minute walk from the main high street. It is situated in a busy neighbourhood with many families and close to several new housing developments. Approximately 11,000 people (aged 18 and over) live within a 20-minute walk of the pub, with this number set to grow.

There are six pubs within a 20-minute walk, and the high street features a range of independent bars, cafes, and chains. The pub has 65 internal covers, and a complete external redecoration of the signage will rename the pub, significantly enhancing its kerb appeal.