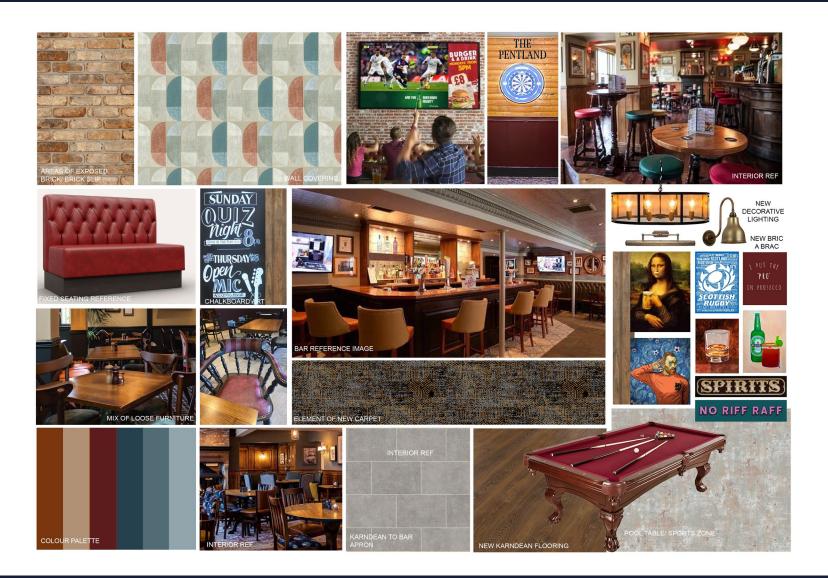

## Internal Mood Board

### 1 General Trade Areas

- Bar and back gantry to be upgraded.
- New floor finishes in a mix of carpet and karndean as per the proposed plan.
- Fixed seating layout to be altered and seating reupholstered as detailed.
- Timber screens to be altered to increase visibility.
- Mix of new and refurbished loose furniture to be provided throughout.
- New decorative lighting.
- New TVs and audio to suit layout.
- Full internal decoration including feature wall finishes and bric-a-brac.
- Unisex, Ladies & Gents toilets to be redecorated and new lighting fitted.
- Minor works to cellar including décor and new equipment.