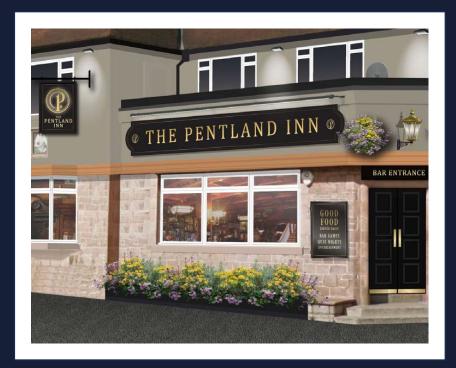

# **External Refurbishment**

#### Signage and external works

- Full external works to be carried out including repairs, full decoration, new signage and lighting.
- Window to be reinstate to the rear to increase daylight into rear drinking zone.
- New fence to be formed to the rear.