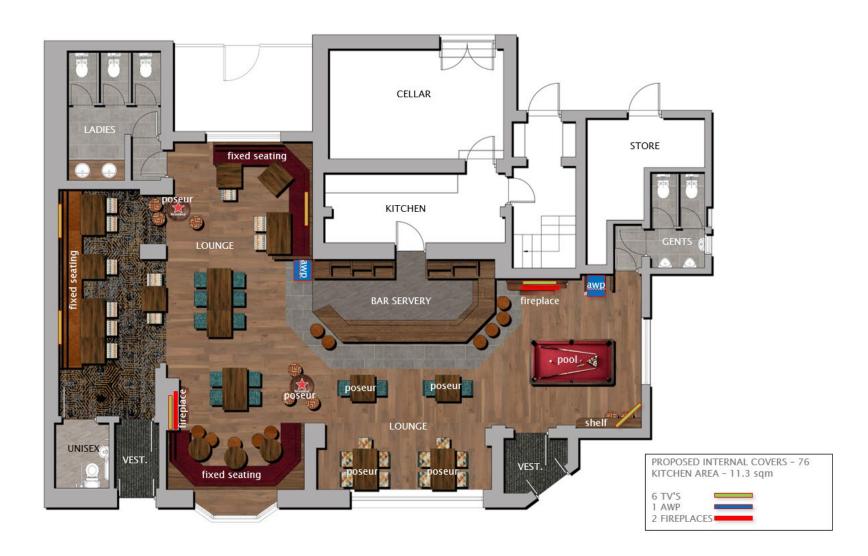

# **Rendered Floor Plan**

# Floor Plans & Finishes

### 1 General Trade Areas

- Bar and back gantry to be upgraded.
- New floor finishes in a mix of carpet and karndean as per the proposed plan.
- Fixed seating layout to be altered and seating reupholstered as detailed.
- Timber screens to be altered to increase visibility.
- Mix of new and refurbished loose furniture to be provided throughout.
- New decorative lighting.
- New TVs and audio to suit layout.
- Full internal decoration including feature wall finishes and bric-a-brac.
- Unisex, Ladies & Gents toilets to be redecorated and new lighting fitted.
- Minor works to cellar including décor and new equipment.