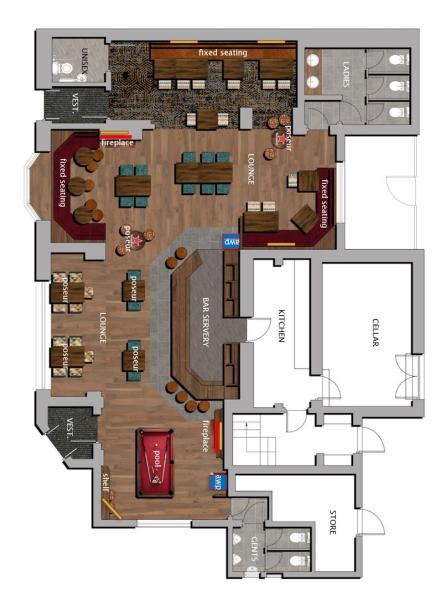

nt offer should complement the pub with regular events such as weekend music and Pub Quiz

## Internal Mood Board





# **Rendered Floor Plan**





# Floor Plans & Finishes

### 1 General Trade Areas

- Bar and back gantry to be upgraded.
- New floor finishes in a mix of carpet and karndean as per the proposed plan.
- Fixed seating layout to be altered and seating reupholstered as detailed.
- Timber screens to be altered to increase visibility.
- Mix of new and refurbished loose furniture to be provided throughout.
- New decorative lighting.
- New TVs and audio to suit layout.
- Full internal decoration including feature wall finishes and bric-a-brac.
- Unisex, Ladies & Gents toilets to be redecorated and new lighting fitted.
- Minor works to cellar including décor and new equipment.





# **External Refurbishment**





#### Signage and external works

- Full external works to be carried out including repairs, full decoration, new signage and lighting.
- Window to be reinstate to the rear to increase daylight into rear drinking zone.
- New fence to be formed to the rear.



# FIND OUT MORE

This project will significantly enhance the business's potential and we would ike to see you bring your own ideas and flair to make the most of this great opportunity.

Interested? Call us today.

**6** 08085 94 95 96

Or visit

WELCOME

144

🔭 www.starpubs.co.uk

### Pentland Inn, 28 Edinburgh Road, Penicuik, EH26 8NW

FREE WIFI - SKY SPORTS - POOL & DARTS