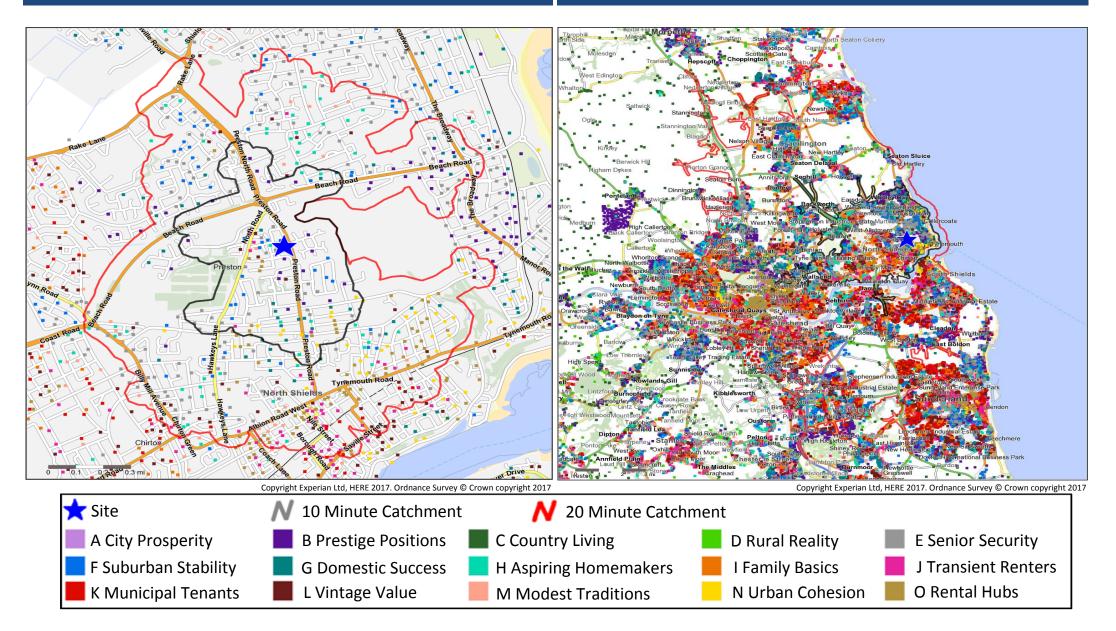

## **Catchment Mosaic Groups**

Mosaic Groups in 10 and 20 Minute WT Catchment Areas

### Mosaic Groups in 10 and 20 Minute DT Catchment Area