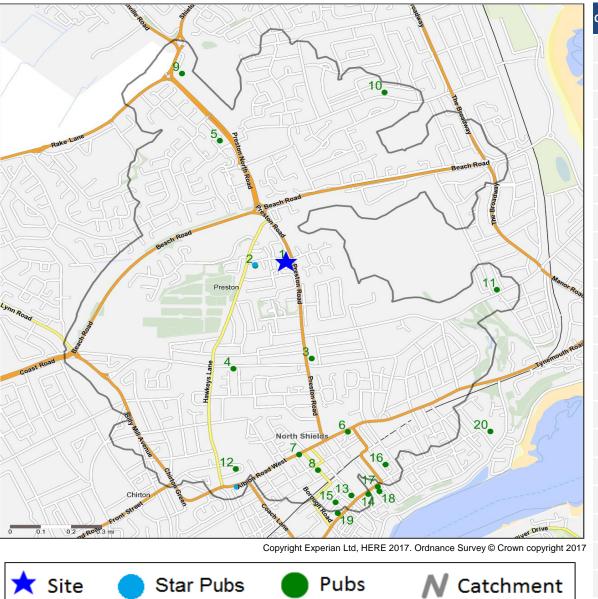

## **Competitor Map**

## **Top 20 Nearest Competitors**

| Order | Outlet Name                          | Operator                   | Walktime From<br>Site (Minutes) | Drivetime from<br>Site (Minutes) |
|-------|--------------------------------------|----------------------------|---------------------------------|----------------------------------|
| 1     | Spread Eagle, NE29 9LB               | Star Pubs & Bars           | 0.0                             | 0.0                              |
| 2     | Sportsman, NE29 9LN                  | Star Pubs & Bars           | 2.7                             | 0.5                              |
| 3     | Gunner, NE30 2DH                     | Greene King                | 7.5                             | 1.4                              |
| 4     | Alexandra, NE29 9AL                  | Ei Group                   | 15.1                            | 2.4                              |
| 5     | Harvester North Shields,<br>NE29 9DN | Mitchells & Butlers        | 15.4                            | 2.9                              |
| 6     | Pub And Kitchen, NE30 2RJ            | Independent Free           | 15.7                            | 2.9                              |
| 7     | Albion, NE29 0HT                     | *Other Small Retail Groups | 16.3                            | 2.8                              |
| 8     | Charlies Bar, NE29 0BG               | Greene King                | 16.9                            | 3.2                              |
| 9     | Fox Hunters, NE29 9QA                | Greene King                | 17.2                            | 2.3                              |
| 10    | Border Terrier, NE30 3SF             | Admiral Taverns Ltd        | 18.4                            | 3.0                              |
| 11    | Dolphin Hotel, NE30 2SN              | New River Retail           | 18.7                            | 3.0                              |
| 12    | Spring Gardens, NE29 0JQ             | Star Pubs & Bars           | 19.0                            | 3.9                              |
| 13    | Pow Burn, NE29 6QH                   | Independent Free           | 19.6                            | 4.8                              |
| 14    | Alnwick Castle, NE29 6PB             | Independent Free           | 20.5                            | 3.9                              |
| 15    | Stanley Arms, NE29 6RR               | Unknown                    | 20.5                            | 4.3                              |
| 16    | Bell & Bucket, NE30 1NQ              | Admiral Taverns Ltd        | 20.8                            | 3.7                              |
| 17    | Garricks Head, NE30 1NT              | Camerons                   | 21.1                            | 3.7                              |
| 18    | Magnesia Bank, NE30 1NH              | Independent Free           | 21.1                            | 4.1                              |
| 19    | Mariners Arms, NE29 6QU              | Admiral Taverns Ltd        | 21.1                            | 4.3                              |
| 20    | Low Lights Tavern, NE30 1LL          | Unknown                    | 22.9                            | 4.4                              |