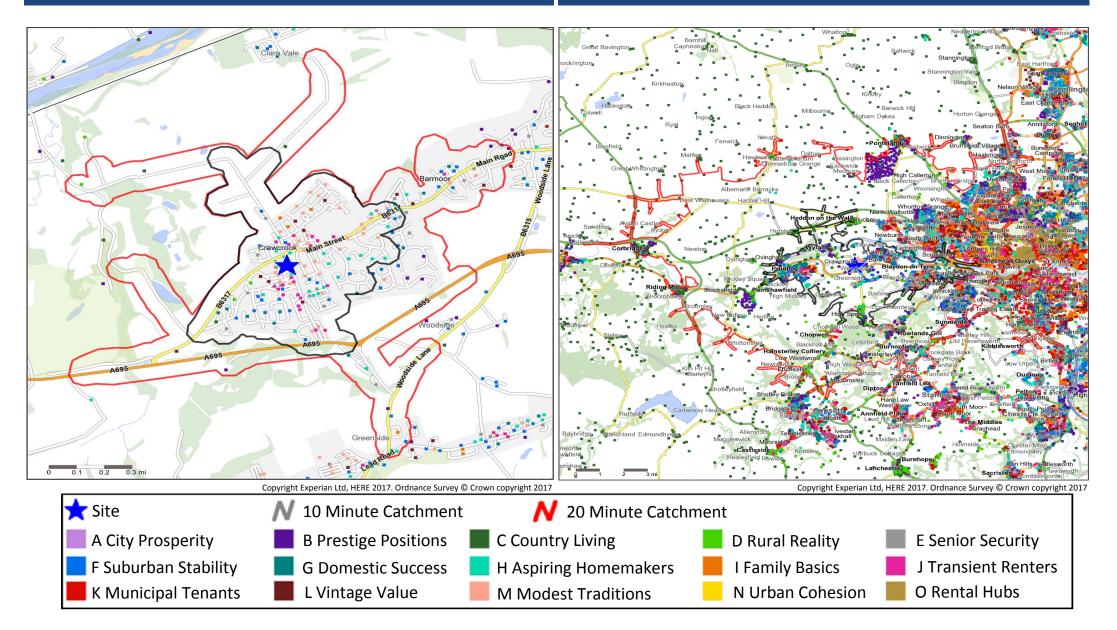

Mosaic Groups in 10 and 20 Minute WT Catchment Areas

Mosaic Groups in 10 and 20 Minute DT Catchment Area