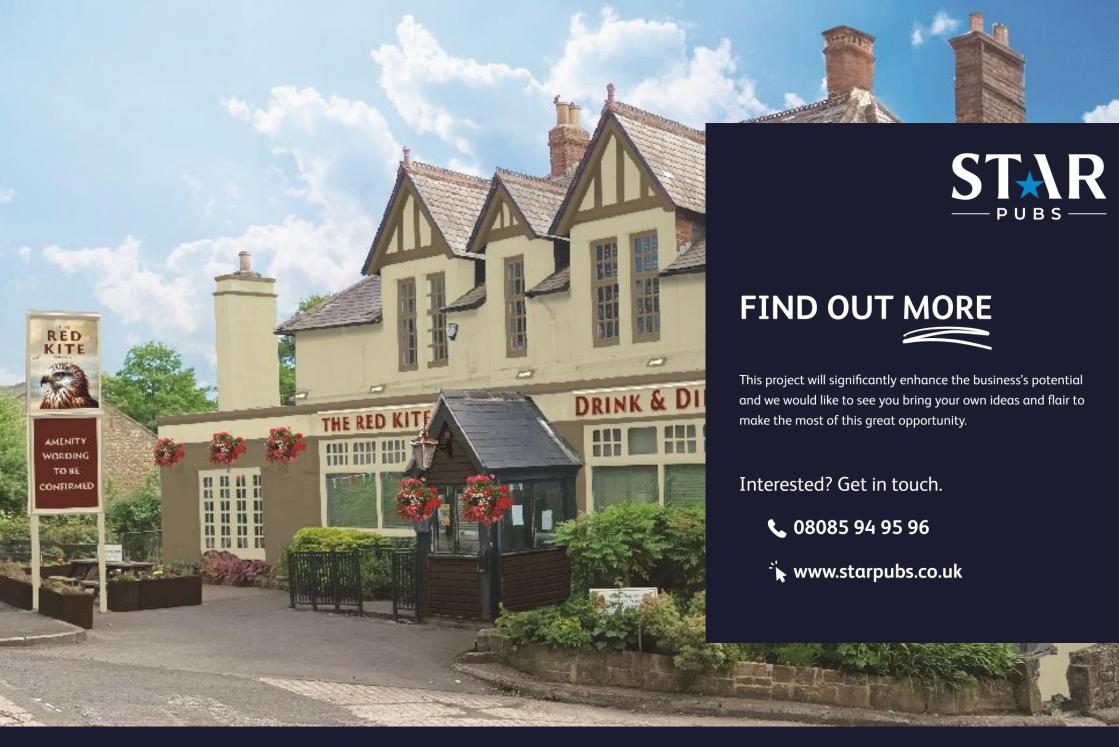

## **External Refurbishment**

DRINK & DINE

### Signage and external works

- Full external redecoration.
- New lighting & signage scheme.
- Addition of new external furniture.

- Refurbishment of existing planters.
- New festoon lighting.
- Alterations to gate in beer garden.

The Red Kite, Spar Well Road, Winlaton Mill, Blaydon On Tyne, NE21 6RT