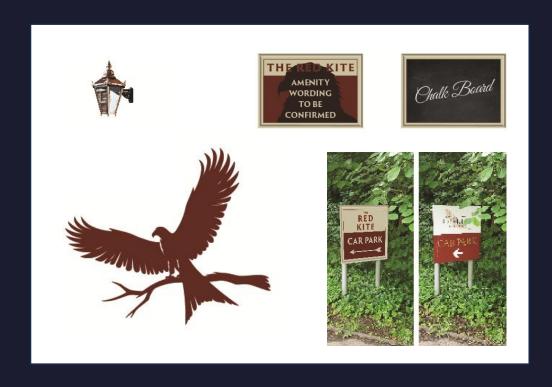

## **External Refurbishment**

DRINK & DINE

### Signage and external works

- Full external redecoration.
- New lighting & signage scheme.
- Addition of new external furniture.

- Refurbishment of existing planters.
- New festoon lighting.
- Alterations to gate in beer garden.