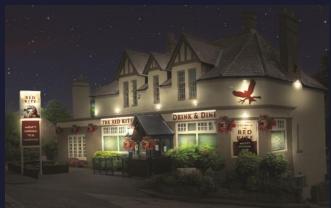

## **External Refurbishment**

DRINK & DINE

### Signage and external works

- Full external redecoration.
- New lighting & signage scheme.
- Addition of new external furniture.

- Refurbishment of existing planters.
- New festoon lighting.
- Alterations to gate in beer garden.