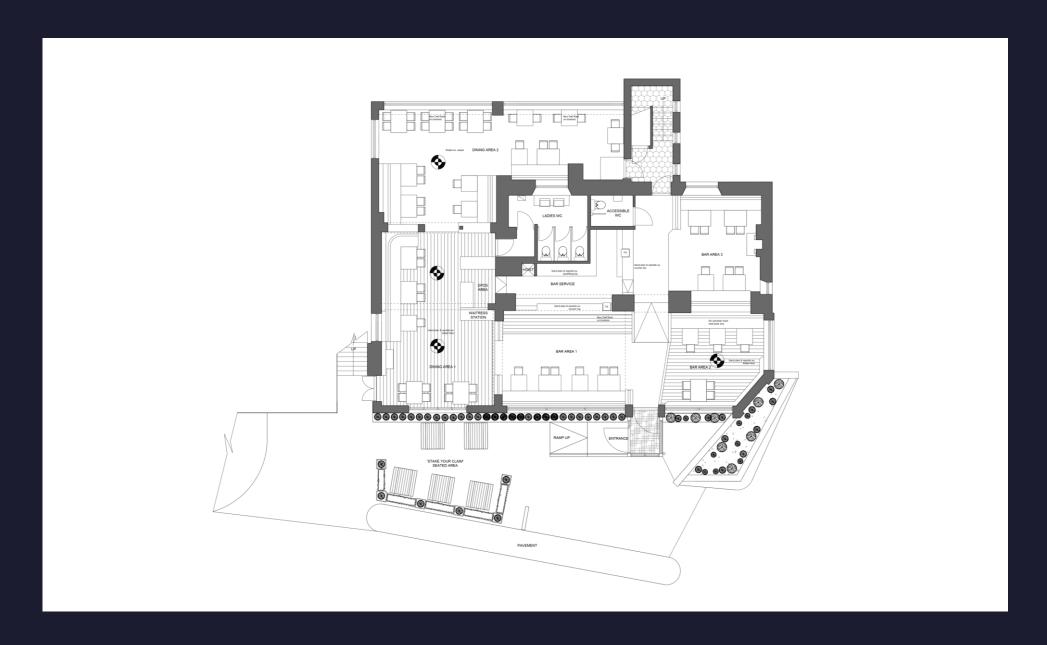

furbished garden and family-friendly environment will appeal to parents seeking a comfortable place to dine with children, especially on weekends and during holidays.

#### **Affluent Adults:**

• The traditional setting, quality finishes, and strong food reputation make The Red Kite an attractive choice for affluent older adults looking for a sophisticated yet comfortable dining experience.

## **About the Opportunity**





### Offer

- A premium drinks selection, including cask ales, premium ales, lagers, and an extensive wine list.
- The Red Kite has potential to become a destination food pub.
- Great coffee to entice customers throughout the day.
- Acoustic music and local events, with a potential to host in the outdoor area.

## **Internal Mood Board**





## Rendered Floor Plan





## Floor Plans & Finishes

### General Trade Area:

- Full redecoration throughout with rustic finishes.
- Retain and redecorate 5 screens on dwarf walls.
- Sand, stain, and repolish bar countertop and backfitting.
- Remodel uppercase backfitting.
- Reupholster fixed seating base pads.
- Install new delf racks over the bar and rear windows.
- Add new push plates and kick plates to F.O.H. doors only.
- Repolish timber floors.
- Install entrance matting in the lobby.
- Repolish tabletops.
- Refurbish select loose chairs.
- Allow for new bric-a-brac and faux planting.





## Floor Plans & Finishes



### Ladies:

- Redecorate painted finishes.
- Refurbish frame of 1 cubicle.
- Steam clean WCs.
- Service and enhance hand dryers.

#### **Gents:**

- Redecorate painted finishes.
- Steam clean