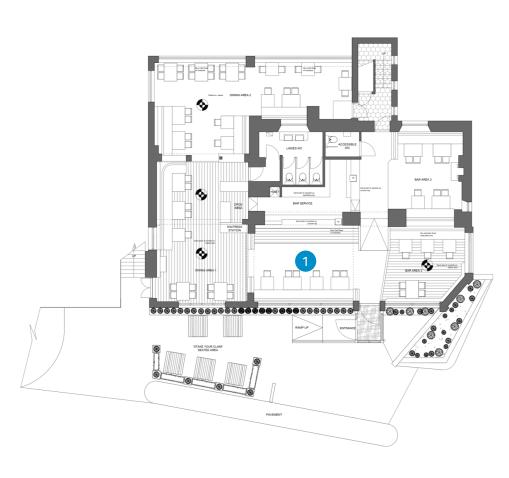

## Rendered Floor Plan

## Floor Plans & Finishes

### General Trade Area:

- Full redecoration throughout with rustic finishes.
- Retain and redecorate 5 screens on dwarf walls.
- Sand, stain, and repolish bar countertop and backfitting.
- Remodel uppercase backfitting.
- Reupholster fixed seating base pads.
- Install new delf racks over the bar and rear windows.
- Add new push plates and kick plates to F.O.H. doors only.
- Repolish timber floors.
- Install entrance matting in the lobby.
- Repolish tabletops.
- Refurbish select loose chairs.
- Allow for new bric-a-brac and faux planting.