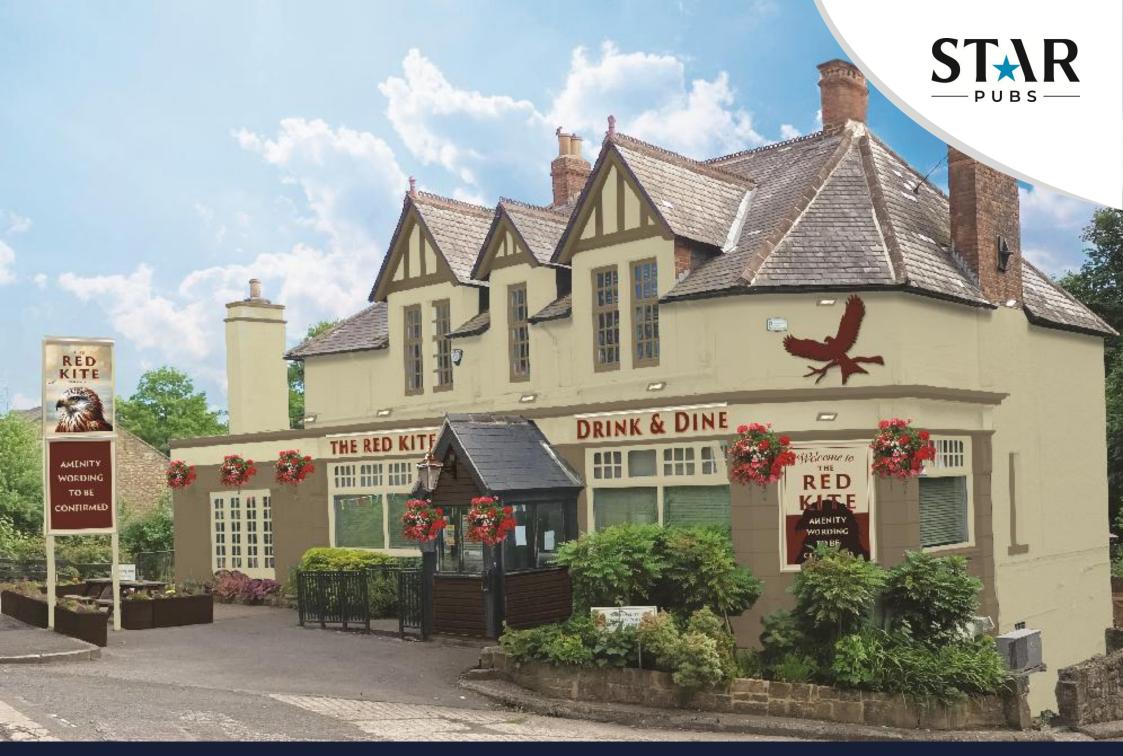

# Why Invest?

Exciting Opportunity: The Red Kite Pub Refurbishment!

We're investing in a full refurbishment of The Red Kite, a pub in Winlaton Mill, Gateshead, ideally situated to attract both locals and visitors. This unique location backs onto a popular country walk and faces a busy main road, with little nearby competition. With a strong local population and easy access to a broader demographic, The Red Kite offers a promising opportunity for an experienced food-focused licensee or chef patron.

**Elevate Your Investment: Witness the Transformation** 

Inside, we're transforming the dining area to accommodate 90 covers, upgrading the kitchen, and refreshing the entire space. Outside, the pub will feature a new seating area, a large refurbished garden, and festive lighting to boost summer trade. This traditional pub, with its emphasis on quality food and drink, is set to become a favourite destination for diners, day visitors, and locals.

## **External Refurbishment**

DRINK & DINE

### Signage and external works

- Full external redecoration.
- New lighting & signage scheme.
- Addition of new external furniture.

- Refurbishment of existing planters.
- New festoon lighting.
- Alterations to gate in beer garden.