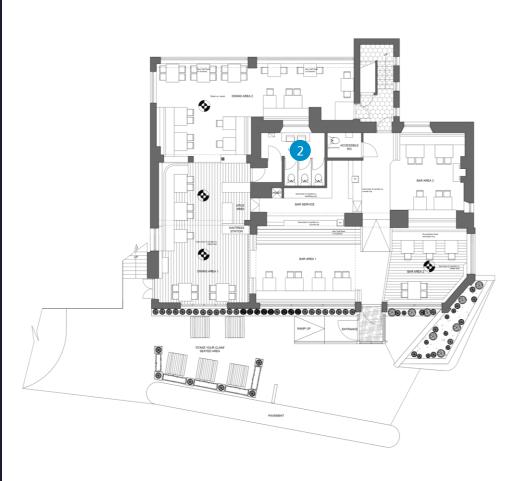

## Floor Plans & Finishes

### Accessible:

- Redecorate painted finishes.
- Re-mastic around WHB.
- Steam clean WC.
- Service and enhance hand dryer.