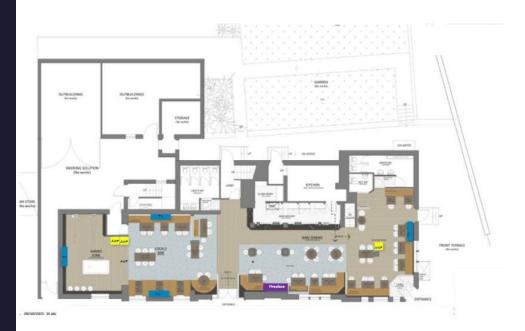

## Rendered Floor Plan

### 1 Local Bar:

- Full redecoration. Including feature wall covering.
- Re-upholster fixed seating and curved booth.
- Form new screen behind settle.
- New carpet.
- New light fittings to existing positions.
- New furniture as shown (N).
- Refurbish existing loose furniture.

### 2 Games Zone:

- Remove DJ stand and make good timber floor.
- Strip and repolish timber flooring.
- Full redecoration including feature wall covering.
- New light fittings to existing positions.
- Form new feature reclaimed timber darts wall, including electrics and recesses.
- Form new pot shelves.
- New furniture as shown (N).
- Refurbish existing loose furniture.

### 3 Bar / Dining:

- Full redecoration.
- Re-upholster and extend existing fixed seating.
- Strip and repolish timber flooring.
- Form new fixed seating and end screen.
- Form new screen to hide the Accessible toilet.
- Enhance fireplace with painted surfaces and tiling.
- New light fittings to existing positions.
- New furniture as shown (N).
- Refurbish existing loose furniture.

### Bar & Back Fitting:

- Full industrial clean.
- Form new bar flap to access glass wash.
- Strip and repolish bar tops / back bar.
- Repolish bar front and all rear bar shelves.
- Add tiling to back bar.
- New over bar pendants to existing positions.