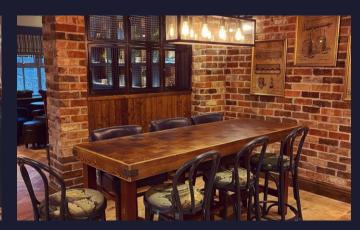

### 3 Bar / Dining:

- Full redecoration.
- Re-upholster and extend existing fixed seating.
- Strip and repolish timber flooring.
- Form new fixed seating and end screen.
- Form new screen to hide the Accessible toilet.
- Enhance fireplace with painted surfaces and tiling.
- New light fittings to existing positions.
- New furniture as shown (N).
- Refurbish existing loose furniture.