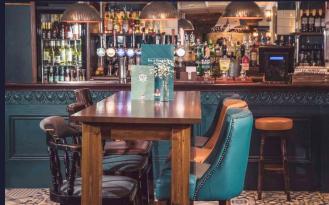

### 1 Local Bar:

- Full redecoration. Including feature wall covering.
- Re-upholster fixed seating and curved booth.
- Form new screen behind settle.
- New carpet.
- New light fittings to existing positions.
- New furniture as shown (N).
- Refurbish existing loose furniture.

### Bar & Back Fitting:

- Full industrial clean.
- Form new bar flap to access glass wash.
- Strip and repolish bar tops / back bar.
- Repolish bar front and all rear bar shelves.
- Add tiling to back bar.
- New over bar pendants to existing positions.