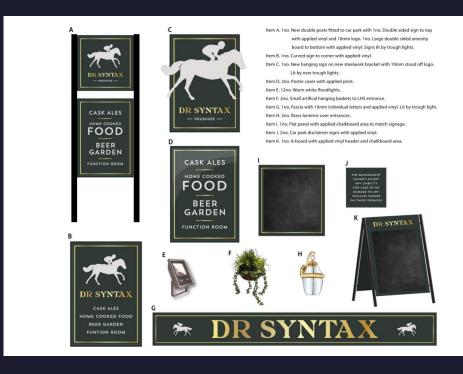

## **External Refurbishment**

### Signage and external works:

- Full external redecoration, excluding outbuildings.
- New signate scheme.
- Re-glaze 2no panels above entrance.