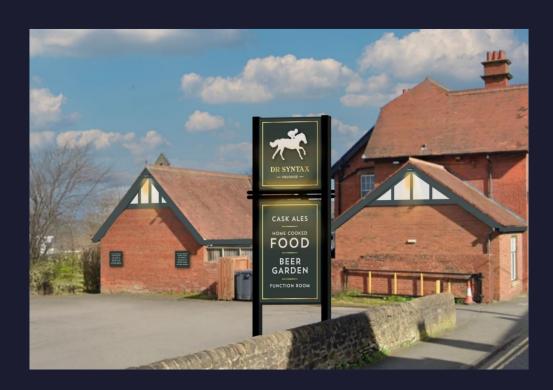

## **External Refurbishment**

### Signage and external works:

- Full external redecoration, excluding outbuildings.
- New signate scheme.
- Re-glaze 2no panels above entrance.