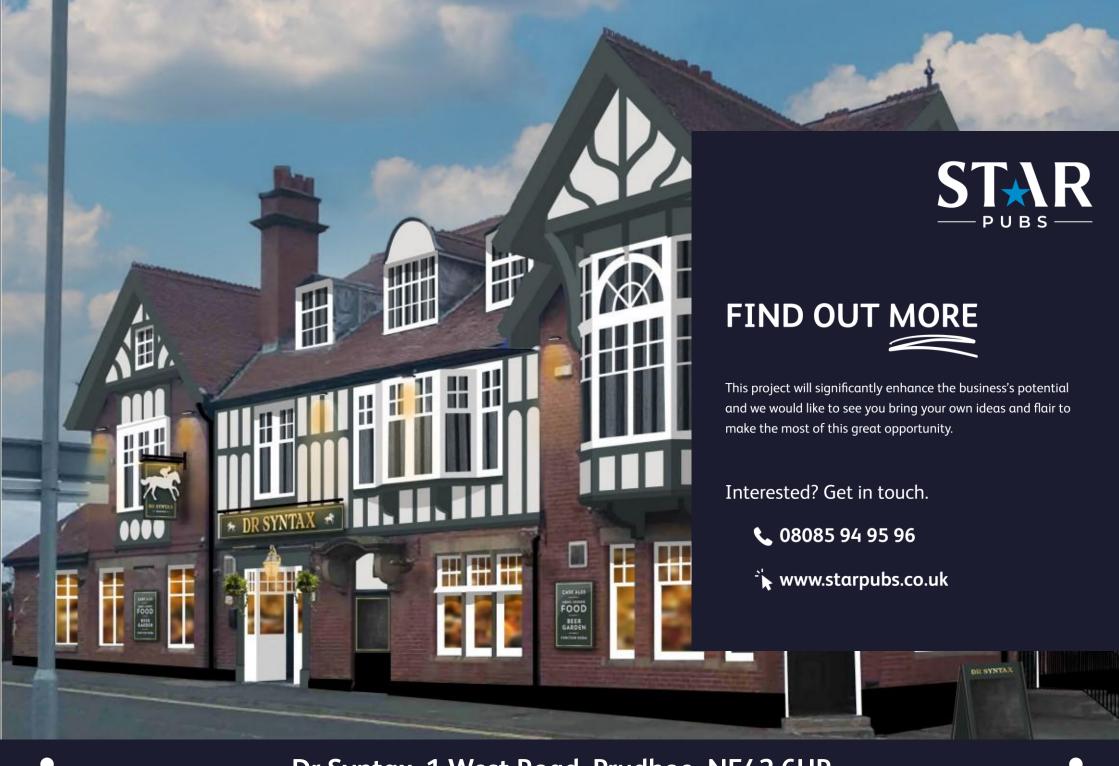

# Why Invest?

Exciting Opportunity: Dr Syntax, Pub Refurbishment!

We're making a significant investment in transforming The Dr Syntax into the go-to community pub in Prudhoe. With a full ground-floor refurbishment, including a sports zone and an upgraded kitchen, fresh exterior décor, signage, and lighting, this pub is set to reclaim its place at the heart of the town. The focus is on creating a welcoming space for locals, families, and sports fans to enjoy quality drinks, simple pub food, and great entertainment, from live sports to team events.

Elevate Your Investment: Witness the Transformation

We're looking for an experienced operator who knows how to run both wet and dry trade and is ready to make this pub the hub of the community. With strong local footfall, minimal competition, and a fantastic new look, The Dr Syntax offers a great opportunity for someone who wants to take on a well-backed, newly refurbished pub with plenty of potential.

## **External Refurbishment**

### Signage and external works:

- Full external redecoration, excluding outbuildings.
- New signate scheme.
- Re-glaze 2no panels above entrance.