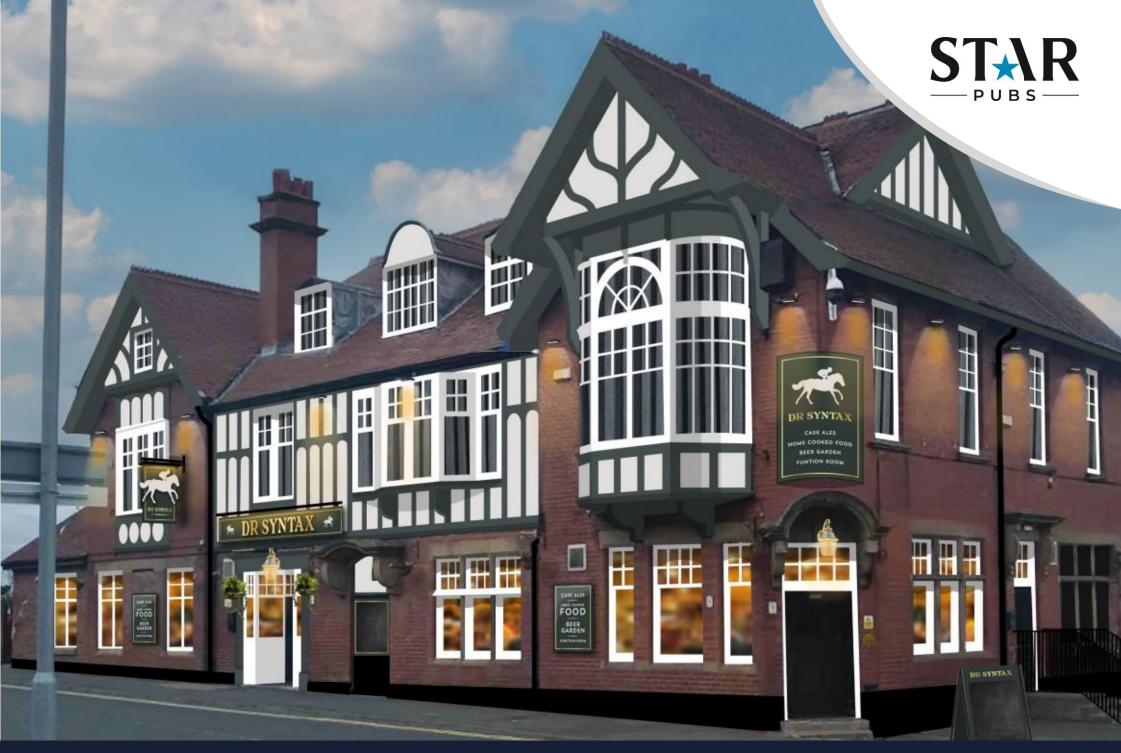

# Why Invest?

Exciting Opportunity: Dr Syntax, Pub Refurbishment!

We're making a significant investment in transforming The Dr Syntax into the go-to community pub in Prudhoe. With a full ground-floor refurbishment, including a sports zone and an upgraded kitchen, fresh exterior décor, signage, and lighting, this pub is set to reclaim its place at the heart of the town. The focus is on creating a welcoming space for locals, families, and sports fans to enjoy quality drinks, simple pub food, and great entertainment, from live sports to team events.

## **External Refurbishment**

### Signage and external works:

- Full external redecoration, excluding outbuildings.
- New signate scheme.
- Re-glaze 2no panels above entrance.