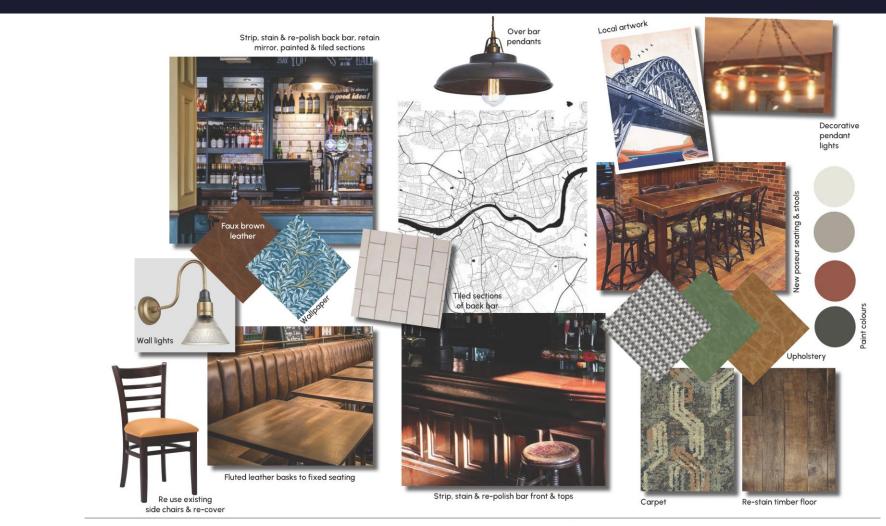

## **Internal Mood Board**

### 1 Local Bar:

- Full redecoration. Including feature wall covering.
- Re-upholster fixed seating and curved booth.
- Form new screen behind settle.
- New carpet.
- New light fittings to existing positions.
- New furniture as shown (N).
- Refurbish existing loose furniture.

### 3 Bar / Dining:

- Full redecoration.
- Re-upholster and extend existing fixed seating.
- Strip and repolish timber flooring.
- Form new fixed seating and end screen.
- Form new screen to hide the Accessible toilet.
- Enhance fireplace with painted surfaces and tiling.
- New light fittings to existing positions.
- New furniture as shown (N).
- Refurbish existing loose furniture.

### Bar & Back Fitting:

- Full industrial clean.
- Form new bar flap to access glass wash.
- Strip and repolish bar tops / back bar.
- Repolish bar front and all rear bar shelves.
- Add tiling to back bar.
- New over bar pendants to existing positions.