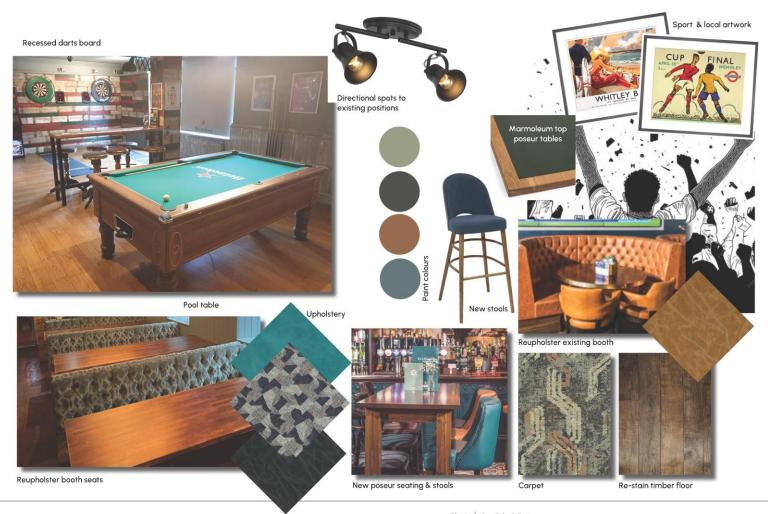

## **Internal Mood Board**

MOOD IMAGES & FINISHES - GAMES AREA

Client: Site: Date: Revision: Star Pubs & Bars Dr Syntax, Prudhoe November 2024

### 2 Games Zone:

- Remove DJ stand and make good timber floor.
- Strip and repolish timber flooring.
- Full redecoration including feature wall covering.
- New light fittings to existing positions.
- Form new feature reclaimed timber darts wall, including electrics and recesses.
- Form new pot shelves.
- New furniture as shown (N).
- Refurbish existing loose furniture.

#### **Events:**

 The pub will offer sports viewing, team sports, pool, darts, and entertainment. These events will create a vibrant atmosphere and will drive a healthy rhythm of the week.