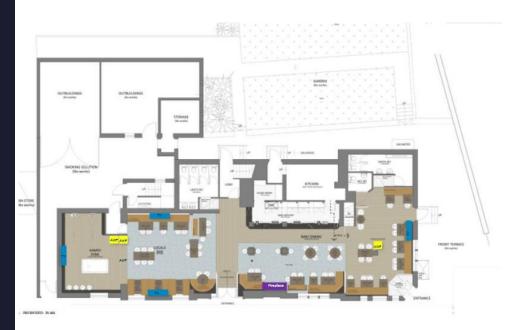

## Rendered Floor Plan

### 1 Local Bar:

- Full redecoration. Including feature wall covering.
- Re-upholster fixed seating and curved booth.
- Form new screen behind settle.
- New carpet.
- New light fittings to existing positions.
- New furniture as shown (N).
- Refurbish existing loose furniture.

### 2 Games Zone:

- Remove DJ stand and make good timber floor.
- Strip and repolish timber flooring.
- Full redecoration including feature wall covering.
- New light fittings to existing positions.
- Form new feature reclaimed timber darts wall, including electrics and recesses.
- Form new pot shelves.
- New furniture as shown (N).
- Refurbish existing loose furniture.

### 3 Bar / Dining:

- Full redecoration.
- Re-upholster and extend existing fixed seating.
- Strip and repolish timber flooring.
- Form new fixed seating and end screen.
- Form new screen to hide the Accessible toilet.
- Enhance fireplace with painted surfaces and tiling.
- New light fittings to existing positions.
- New furniture as shown (N).
- Refurbish existing loose furniture.

### Bar & Back Fitting:

- Full industrial clean.
- Form new bar flap to access glass wash.
- Strip and repolish bar tops / back bar.
- Repolish bar front and all rear bar shelves.
- Add tiling to back bar.
- New over bar pendants to existing positions.