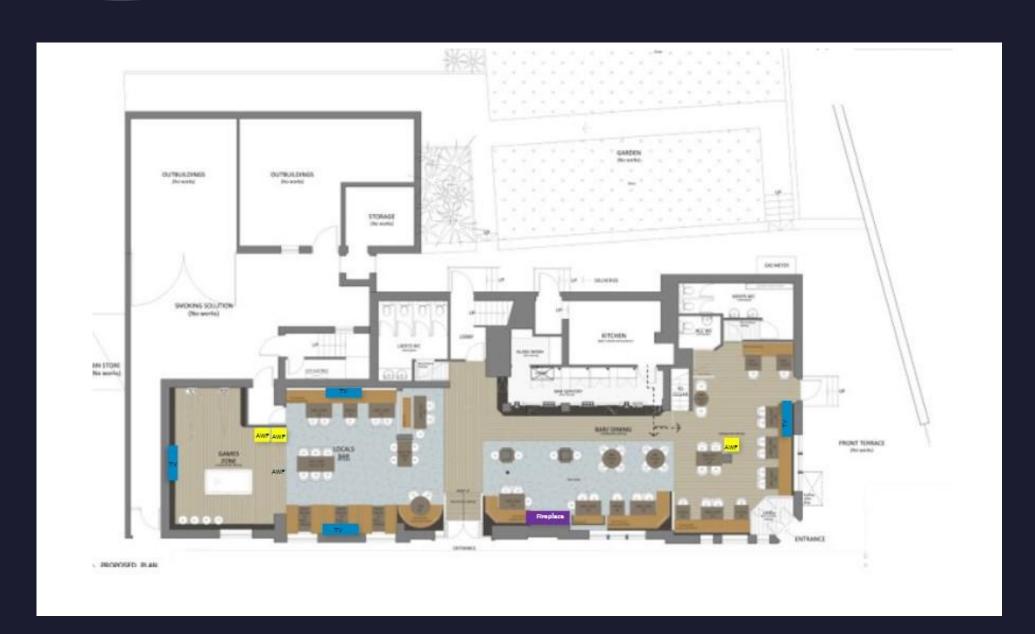

## Rendered Floor Plan

### 1 Local Bar:

- Full redecoration. Including feature wall covering.
- Re-upholster fixed seating and curved booth.
- Form new screen behind settle.
- New carpet.
- New light fittings to existing positions.
- New furniture as shown (N).
- Refurbish existing loose furniture.

### 2 Games Zone:

- Remove DJ stand and make good timber floor.
- Strip and repolish timber flooring.
- Full redecoration including feature wall covering.
- New light fittings to existing positions.
- Form new feature reclaimed timber darts wall, including electrics and recesses.
- Form new pot shelves.
- New furniture as shown (N).
- Refurbish existing loose furniture.

### 3 Bar / Dining:

- Full redecoration.
- Re-upholster and extend existing fixed seating.
- Strip and repolish timber flooring.
- Form new fixed seating and end screen.
- Form new screen to hide the Accessible toilet.
- Enhance fireplace with painted surfaces and tiling.
- New light fittings to existing positions.
- New furniture as shown (N).
- Refurbish existing loose furniture.