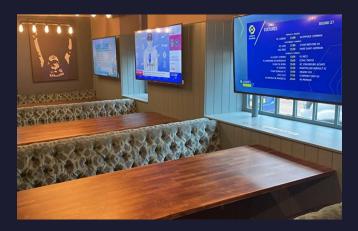

### 2 Games Zone:

- Remove DJ stand and make good timber floor.
- Strip and repolish timber flooring.
- Full redecoration including feature wall covering.
- New light fittings to existing positions.
- Form new feature reclaimed timber darts wall, including electrics and recesses.
- Form new pot shelves.
- New furniture as shown (N).
- Refurbish existing loose furniture.