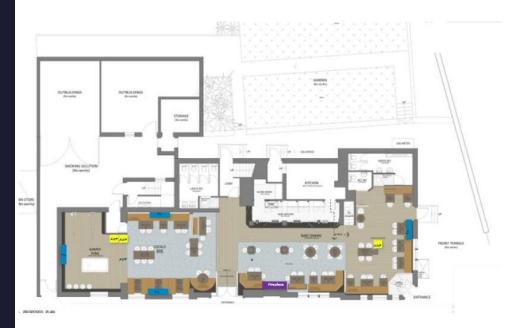

## Rendered Floor Plan

### 1 Local Bar:

- Full redecoration. Including feature wall covering.
- Re-upholster fixed seating and curved booth.
- Form new screen behind settle.
- New carpet.
- New light fittings to existing positions.
- New furniture as shown (N).
- Refurbish existing loose furniture.

### 2 Games Zone:

- Remove DJ stand and make good timber floor.
- Strip and repolish timber flooring.
- Full redecoration including feature wall covering.
- New light fittings to existing positions.
- Form new feature reclaimed timber darts wall, including electrics and recesses.
- Form new pot shelves.
- New furniture as shown (N).
- Refurbish existing loose furniture.

### 3 Bar / Dining:

- Full redecoration.
- Re-upholster and extend existing fixed seating.
- Strip and repolish timber flooring.
- Form new fixed seating and end screen.
- Form new screen to hide the Accessible toilet.
- Enhance fireplace with painted surfaces and tiling.
- New light fittings to existing positions.
- New furniture as shown (N).
- Refurbish existing loose furniture.

### Bar & Back Fitting:

- Full industrial clean.
- Form new bar flap to access glass wash.
- Strip and repolish bar tops / back bar.
- Repolish bar front and all rear bar shelves.
- Add tiling to back bar.
- New over bar pendants to existing positions.

### 5 Cellar:

- Redecoration to 50% of cellar area.
- Form new drainage channels to cooled cellar area.
- Form freezer storage as per Lloyds catering layout.

#### 6 Lobbies:

- Full redecoration.
- New matting.

#### 7 Kitchen:

- Full industrial clean existing floor and check.
- Full redecoration.
- Overhaul all lighting.
- Alter kitchen as per Lloyds catering layout.
- Form additional fridge storage in cellar space.

#### 8 ACC WC:

- Industrial clean all surfaces.
- Full redecoration throughout to all painted surfaces.
- Check sanitary ware.
- Re-mastic all sanitary ware + tile corners.

### 9 Gents WC:

- Industrial clean all surfaces.
- New entrance matting.
- Investigate damp walls in lobby and overclad.
- Repair + overhaul all sanitary ware.
- Full redecoration throughout to all painted surfaces.
- New light fittings to existing positions.

#### **Ladies WC:**

- Industrial clean all surfaces.
- New entrance matting.
- Full redecoration throughout to all painted surfaces.
- New light fittings to existing positions.
- Overhaul sanitary ware.
- Strip all wallpaper above dado and decorate.
- Re-mastic all sanitary ware tile corners.