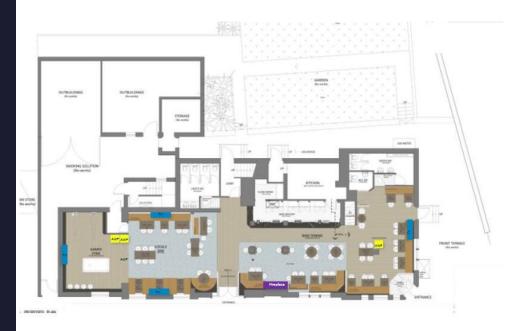

## Rendered Floor Plan

### 1 Local Bar:

- Full redecoration. Including feature wall covering.
- Re-upholster fixed seating and curved booth.
- Form new screen behind settle.
- New carpet.
- New light fittings to existing positions.
- New furniture as shown (N).
- Refurbish existing loose furniture.

### 2 Games Zone:

- Remove DJ stand and make good timber floor.
- Strip and repolish timber flooring.
- Full redecoration including feature wall covering.
- New light fittings to existing positions.
- Form new feature reclaimed timber darts wall, including electrics and recesses.
- Form new pot shelves.
- New furniture as shown (N).
- Refurbish existing loose furniture.

### 3 Bar / Dining:

- Full redecoration.
- Re-upholster and extend existing fixed seating.
- Strip and repolish timber flooring.
- Form new fixed seating and end screen.
- Form new screen to hide the Accessible toilet.
- Enhance fireplace with painted surfaces and tiling.
- New light fittings to existing positions.
- New furniture as shown (N).
- Refurbish existing loose furniture.

### Bar & Back Fitting:

- Full industrial clean.
- Form new bar flap to access glass wash.
- Strip and repolish bar tops / back bar.
- Repolish bar front and all rear bar shelves.
- Add tiling to back bar.
- New over bar pendants to existing positions.