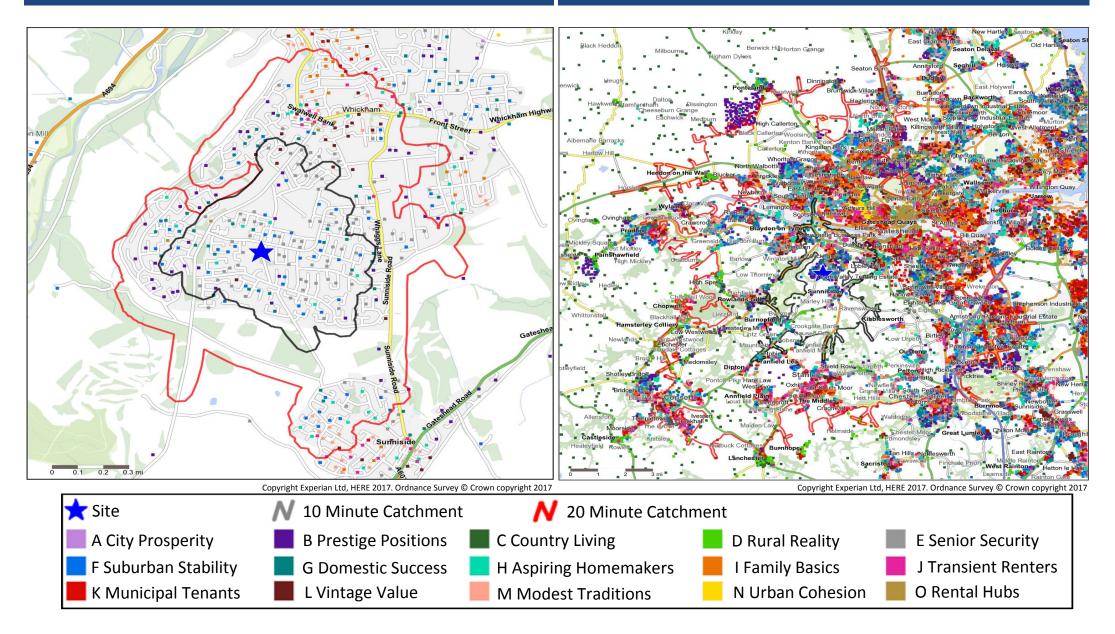

## **Catchment Mosaic Groups**

Mosaic Groups in 10 and 20 Minute WT Catchment Areas

### Mosaic Groups in 10 and 20 Minute DT Catchment Area

# Adults 18+ by Mosaic Type in Each Catchment

|       |         |                       | 10 Minute<br>WT | 20 Minute<br>WT | 10 Minute<br>DT | 20 Minute<br>DT |
|-------|---------|-----------------------|-----------------|-----------------|-----------------|-----------------|
| Mosa  | aic Tyn | e Profile             | Catchment       | Catchment       | Catchment       | Catchment       |
| 10030 |         |                       | Adults 18+      | Adults 18+      | Adults 18+      | Adults 18+      |
|       | A01     | World-Class Wealth    | 0               | 0               | 0               | 125             |
|       | A02     | Uptown Elite          | 0               | 0               | 6               | 1,284           |
|       | A03     | Penthouse Chic        | 0               | 0               | 0               | 0               |
|       | A04     | Metro High-Flyers     | 0               | 0               | 0               | 161             |
|       | B05     | Premium Fortunes      | 6               | 76              | 126             | 1,734           |
|       | B06     | Diamond Days          | 5               | 178             | 462             | 1,869           |
|       | B07     | Alpha Families        | 8               | 131             | 174             | 1,745           |
|       | B08     | Bank of Mum and Dad   | 23              | 143             | 251             | 1,734           |
|       | B09     | Empty-Nest Adventure  | 231             | 760             | 1,696           | 6,022           |
|       | C10     | Wealthy Landowners    | 0               | 0               | 134             | 1,380           |
|       | C11     | Rural Vogue           | 0               | 0               | 11              | 250             |
|       | C12     | Scattered Homesteads  | 0               | 0               | 8               | 148             |
|       | C13     | Village Retirement    | 0               | 0               | 170             | 1,175           |
|       | D14     | Satellite Settlers    | 0               | 0               | 108             | 2,070           |
|       | D15     | Local Focus           | 0               | 0               | 67              | 1,052           |
|       | D16     | Outlying Seniors      | 0               | 0               | 136             | 2,127           |
|       | D17     | Far-Flung Outposts    | 0               | 0               | 0               | 0               |
|       | E18     | Legacy Elders         | 148             | 804             | 1,341           | 3,997           |
|       | E19     | Bungalow Heaven       | 1,118           | 1,428           | 1,963           | 11,839          |
|       | E20     | Classic Grandparents  | 233             | 362             | 1,713           | 13,372          |
|       | E21     | Solo Retirees         | 115             | 154             | 401             | 5,534           |
|       | F22     | Boomerang Boarders    | 755             | 1,119           | 2,123           | 10,213          |
|       | F23     | Family Ties           | 0               | 0               | 133             | 2,361           |
|       | F24     | Fledgling Free        | 0               | 14              | 278             | 6,161           |
|       | F25     | Dependable Me         | 208             | 608             | 1,183           | 9,718           |
|       | G26     | Cafés and Catchments  | 0               | 14              | 138             | 2,386           |
|       | G27     | Thriving Independence | 33              | 127             | 482             | 4,736           |
|       | G28     | Modern Parents        | 0               | 0               | 322             | 3,881           |
|       | G29     | Mid-Career Convention | 490             | 981             | 1,702           | 5,631           |
|       | H30     | Primary Ambitions     | 0               | 0               | 182             | 3,179           |
|       | H31     | Affordable Fringe     | 23              | 56              | 690             | 9,674           |
|       | H32     | First-Rung Futures    | 126             | 639             | 1,875           | 11,475          |
|       | H33     | Contemporary Starts   | 0               | 0               | 386             | 6,071           |
|       | H34     | New Foundations       | 0               | 0               | 9               | 2,490           |
|       | H35     | Flying Solo           | 0               | 0               | 104             | 897             |

|      |         |                               | 10 Minute<br>WT | 20 Minute<br>WT | 10 Minute<br>DT | 20 Minute<br>DT |
|------|---------|-------------------------------|-----------------|-----------------|-----------------|-----------------|
| Mosa | ic Type | Profile                       | Catchment       | Catchment       | Catchment       | Catchment       |
|      |         |                               | Adults 18+      | Adults 18+      | Adults 18+      | Adults 18+      |
|      | 136     | Solid Economy                 | 0               | 0               | 12              | 1,301           |
|      | 137     | Budget Generations            | 0               | 143             | 353             | 5,099           |
|      | 138     | Economical Families           | 0               | 144             | 342             | 7,415           |
|      | 139     | Families on a Budget          | 0               | 27              | 319             | 21,291          |
|      | J40     | Value Rentals                 | 0               | 124             | 828             | 19,485          |
|      | J41     | Youthful Endeavours           | 0               | 13              | 18              | 2,882           |
|      | J42     | Midlife Renters               | 5               | 198             | 935             | 6,993           |
|      | J43     | Renting Rooms                 | 0               | 0               | 333             | 15,323          |
|      | K44     | Inner City Stalwarts          | 0               | 0               | 0               | 377             |
|      | K45     | City Diversity                | 0               | 0               | 0               | 353             |
|      | K46     | High Rise Residents           | 0               | 0               | 0               | 4,969           |
|      | K47     | Single Essentials             | 0               | 35              | 580             | 10,146          |
|      | K48     | Mature Workers                | 0               | 0               | 275             | 17,227          |
|      | L49     | Flatlet Seniors               | 15              | 46              | 64              | 7,456           |
|      | L50     | Pocket Pensions               | 64              | 248             | 860             | 10,837          |
|      | L51     | <b>Retirement Communities</b> | 67              | 237             | 321             | 1,975           |
|      | L52     | Estate Veterans               | 0               | 51              | 564             | 14,412          |
|      | L53     | Seasoned Survivors            | 0               | 156             | 633             | 10,027          |
|      | M54     | Down-to-Earth Owners          | 0               | 116             | 570             | 14,379          |
|      | M55     | Back with the Folks           | 0               | 125             | 890             | 7,518           |
|      | M56     | Self Supporters               | 0               | 166             | 1,932           | 13,172          |
|      | N57     | Community Elders              | 0               | 0               | 0               | 1,412           |
|      | N58     | Culture & Comfort             | 0               | 0               | 0               | 1,228           |
|      | N59     | Large Family Living           | 0               | 0               | 0               | 2,379           |
|      | N60     | Ageing Access                 | 0               | 0               | 7               | 2,071           |
|      | 061     | Career Builders               | 23              | 29              | 82              | 2,411           |
|      | 062     | Central Pulse                 | 0               | 0               | 6               | 9,021           |
|      | 063     | Flexible Workforce            | 0               | 0               | 7               | 2,202           |
|      | 064     | Bus-Route Renters             | 18              | 91              | 529             | 7,232           |
|      | 065     | Learners & Earners            | 0               | 0               | 0               | 5,653           |
|      | 066     | Student Scene                 | 0               | 0               | 0               | 10,340          |
|      | U99     | Unclassified                  | 0               | 0               | 57              | 12,534          |
|      |         | Total                         | 3,714           | 9,543           | 28,891          | 385,611         |