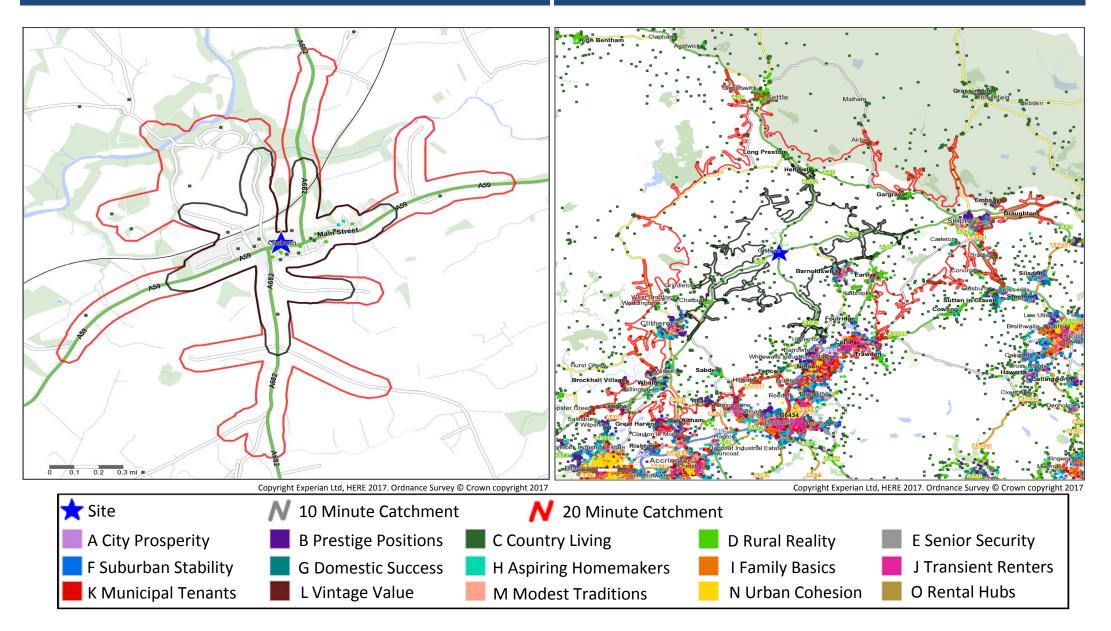

Mosaic Groups in 10 and 20 Minute WT Catchment Areas

Mosaic Groups in 10 and 20 Minute DT Catchment Area