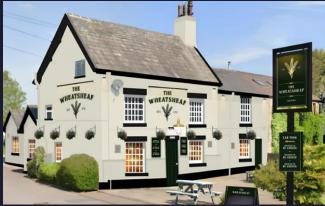

## **External Refurbishment**

## Signage and external works:

- External repairs where required.
- External decoration to the front elevation and only the higher level side elevation (subject to planning).
- Install a new walk in cold room.
- Form new bin store fence.

- New signage and lighting (subject to planning).
- New festoon lighting (subject to planning).