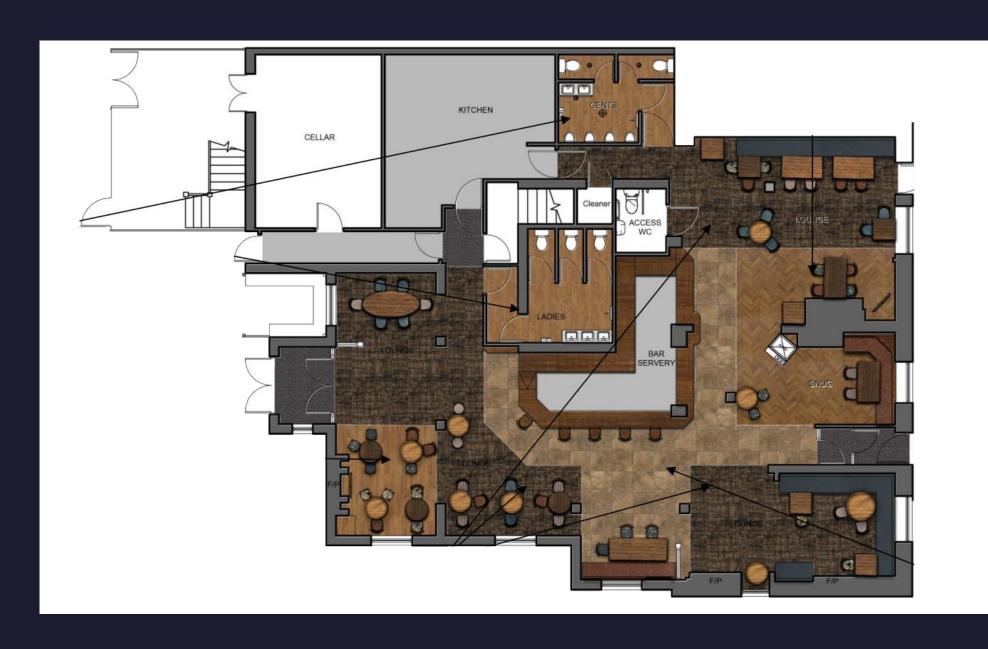

# Rendered Floor Plan

## Floor Plans & Finishes

### General Trade Areas:

- Internal decoration and damp treatment to specific areas.
- New flooring, to be a mixture of karndean and carpet throughout the pub.
- Sand and stain the existing timber floor.
- New entrance matting.
- Refurbish existing loose furniture with some additional items.
- Reupholster the fixed seating.
- Industrial clean of the existing bar apron stone flooring.
- Ensure property is compliant for electrical, gas, emergency lighting and fire alarm systems.
- Undertake the standard sustainability works for the proper to achieve an EPC rating of 'C'.