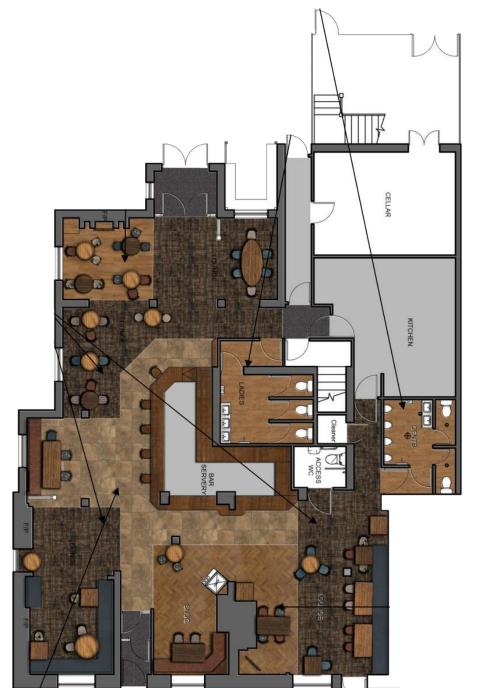

## Floor Plans & Finishes

### 2 Gents Toilets:

- New vinyl flooring.
- Decorations and new tiling to wall.
- New vanity unit.
- Retain mirrors, cubicle doors, hand dryer and toilets.

### 3 Ladies Toilets:

- New vinyl flooring.
- Decoration and new tiling to walls.
- New vanity unit.
- New radiator.
- Retain mirrors, cubicle doors, hand dryer and toilets.