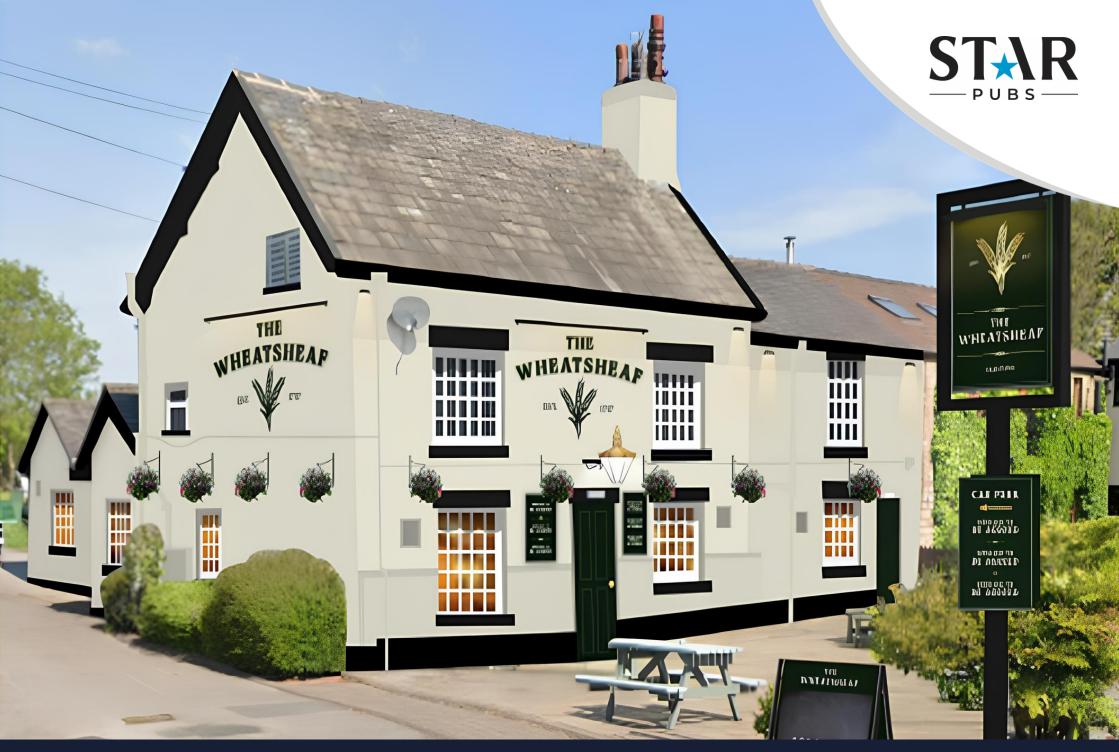

# Why Invest?

Exciting Opportunity: Wheatsheaf Gartstang Pub Refurbishment!

We're making a significant investment to transform this pub into a welcoming and stylish community hub. Nestled in a charming market town between Lancaster and Preston, Garstang is growing fast, with new homes and a premium demographic. This refurbished pub will be the perfect place for locals to gather, offering live sports, entertainment, and a cozy atmosphere. With its refreshed interior and exterior, upgraded seating, and updated signage, the pub will stand out as a focal point for the area.

#### Elevate Your Investment: Witness the Transformation

This is a "plug-and-play" opportunity for the right licensee. Whether you're experienced or just starting, you'll step into a venue that's been a top spot in town. With room for 72 covers, a competitive drinks menu, and the potential to create a classic home-cooked food offering, this pub is ready to thrive. If you love being part of a close-knit community, this is your chance to take the reins and make it your own.