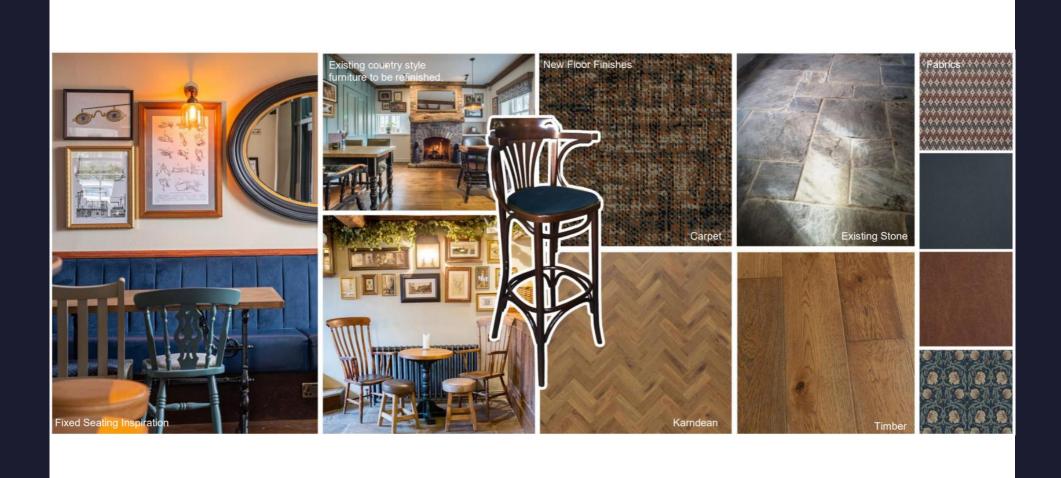

# **Internal Mood Board**

### General Trade Areas:

- Internal decoration and damp treatment to specific areas.
- New flooring, to be a mixture of karndean and carpet throughout the pub.
- Sand and stain the existing timber floor.
- New entrance matting.
- Refurbish existing loose furniture with some additional items.
- Reupholster the fixed seating.
- Industrial clean of the existing bar apron stone flooring.
- Ensure property is compliant for electrical, gas, emergency lighting and fire alarm systems.
- Undertake the standard sustainability works for the proper to achieve an EPC rating of 'C'.