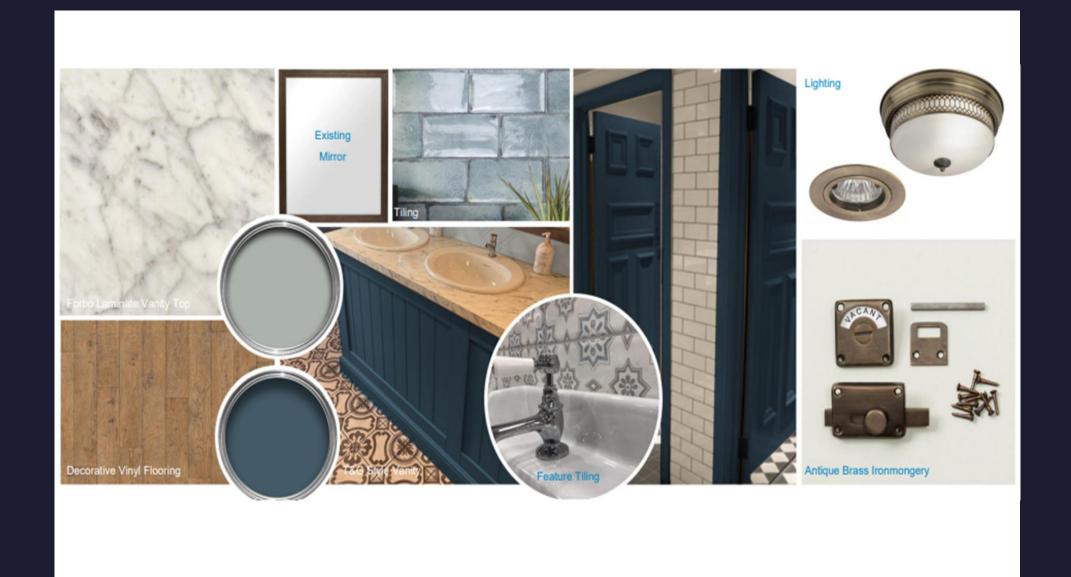

### 2 Gents Toilets:

- New vinyl flooring.
- Decorations and new tiling to wall.
- New vanity unit.
- Retain mirrors, cubicle doors, hand dryer and toilets.

### 3 Ladies Toilets:

- New vinyl flooring.
- Decoration and new tiling to walls.
- New vanity unit.
- New radiator.
- Retain mirrors, cubicle doors, hand dryer and toilets.