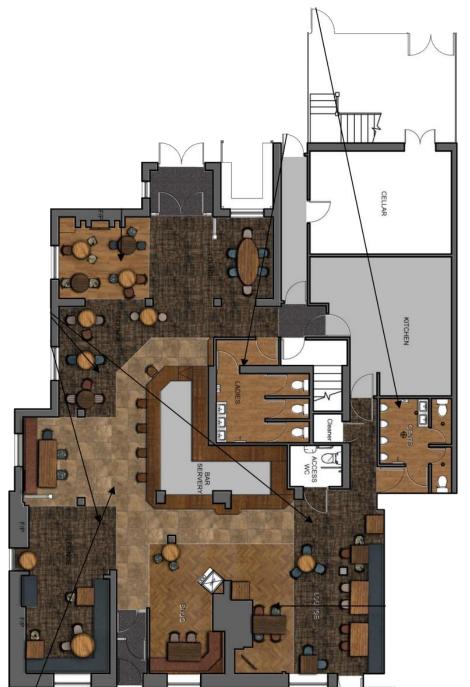

## Floor Plans & Finishes

### 2 Gents Toilets:

- New vinyl flooring.
- Decorations and new tiling to wall.
- New vanity unit.
- Retain mirrors, cubicle doors, hand dryer and toilets.

### 3 Ladies Toilets:

- New vinyl flooring.
- Decoration and new tiling to walls.
- New vanity unit.
- New radiator.
- Retain mirrors, cubicle doors, hand dryer and toilets.