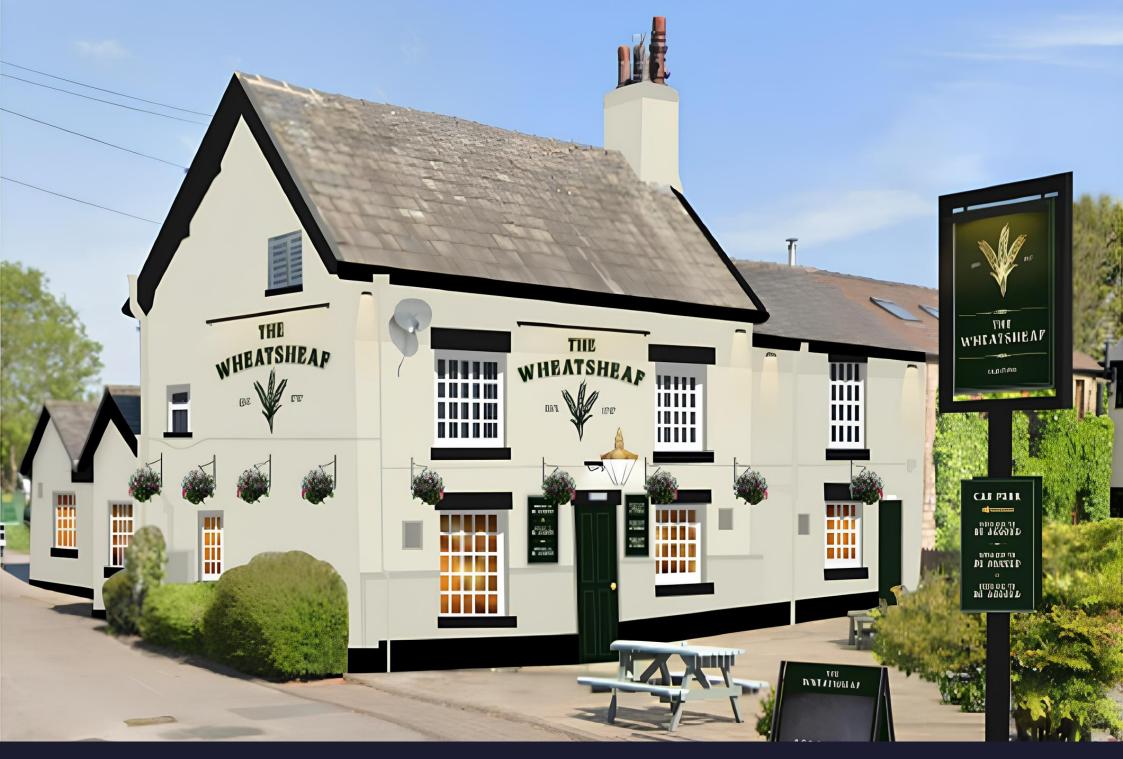

## **External Refurbishment**

## Signage and external works:

- External repairs where required.
- External decoration to the front elevation and only the higher level side elevation (subject to planning).
- Install a new walk in cold room.
- Form new bin store fence.

- New signage and lighting (subject to planning).
- New festoon lighting (subject to planning).