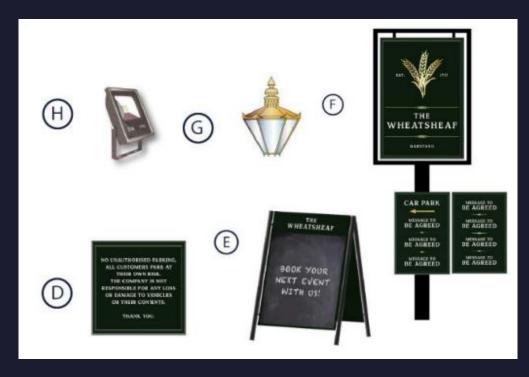

## Signage and external works:

- External repairs where required.
- External decoration to the front elevation and only the higher level side elevation (subject to planning).
- Install a new walk in cold room.
- Form new bin store fence.

- New signage and lighting (subject to planning).
- New festoon lighting (subject to planning).