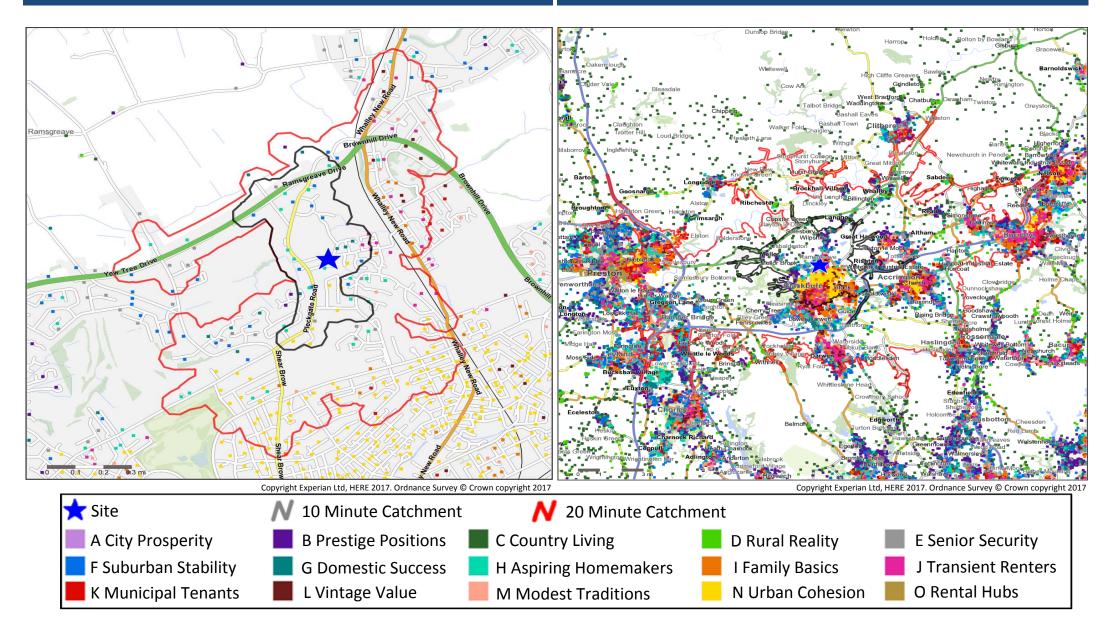

### **Catchment Mosaic Groups**

### **Mosaic Groups in 10 and 20 Minute WT Catchment Areas**

#### Mosaic Groups in 10 and 20 Minute DT Catchment Area

### **20 Minute Walktime and Drivetime Mosaic Type Visualisation**