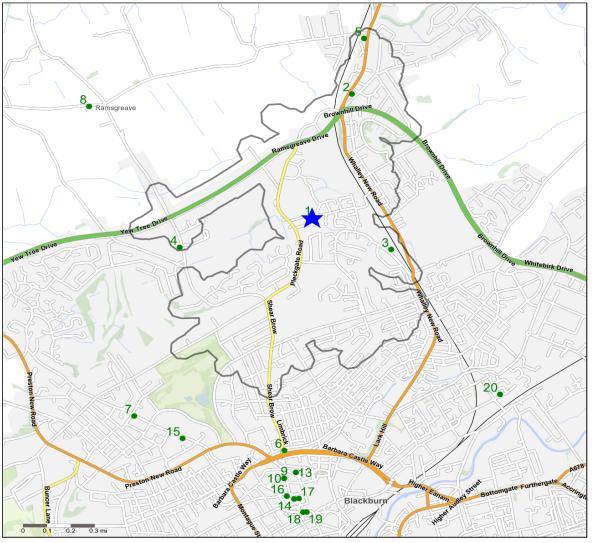

## **Competitor Map and Report**

Source: CGA 2018

### **Competitor Map**

| Copyright Experian Ltd, HERE 2017. O | dnance Surve | v © Crown copyright 2017 |  |
|--------------------------------------|--------------|--------------------------|--|

### **Top 20 Nearest Competitors**

| Order | Outlet Name                  | Operator            | Walktime From<br>Site (Minutes) | Drivetime from<br>Site (Minutes) |
|-------|------------------------------|---------------------|---------------------------------|----------------------------------|
| 1     | Royal Oak Hotel, BB 1 8QD    | Star Pubs & Bars    | 0.0                             | 0.0                              |
| 2     | Brownhill Arms, BB 1 9BA     | Thwaites            | 14.5                            | 2.6                              |
| 3     | Farthings, BB 1 9SZ          | Ei Group            | 17.2                            | 3.3                              |
| 4     | Hare & Hounds, BB 1 8LA      | Unknown             | 19.6                            | 2.8                              |
| 5     | Rising Sun Hotel, BB 1 9BE   | Independent Free    | 19.6                            | 3.4                              |
| 6     | Sir Charles Napier, BB 1 8AA | Thwaites            | 26.0                            | 5.0                              |
| 7     | Duck & Puddle, BB 2 6DH      | Admiral Taverns Ltd | 28.1                            | 5.4                              |
| 8     | Spread Eagle, BB 2 7EG       | Unknown             | 29.6                            | 4.3                              |
| 9     | Blackburn Times, BB 2 1AA    | Amber Taverns       | 29.9                            | 7.0                              |
| 10    | Liz N Lils, BB 2 1AA         | Thwaites            | 29.9                            | 7.0                              |
| 11    | Drummers Arms, BB 1 7DT      | Independent Free    | 30.5                            | 6.2                              |
| 12    | Squire, BB 1 7DT             | Independent Free    | 30.5                            | 6.2                              |
| 13    | Tiki Monkey, BB 1 7DT        | Independent Free    | 30.5                            | 6.2                              |
| 14    | Baroque, BB 2 1JU            | Independent Free    | 32.0                            | 6.6                              |
| 15    | Alexandra Hotel, BB 2 6EX    | Star Pubs & Bars    | 32.3                            | 5.7                              |
| 16    | Lemon Tree, BB 2 1LL         | Independent Free    | 32.3                            | 6.4                              |
| 17    | Shh Bar, BB 2 1JL            | Independent Free    | 32.6                            | 6.5                              |
| 18    | Sun Inn, BB 2 2DQ            | Thwaites            | 33.8                            | 7.4                              |
| 19    | Arena, BB 2 1JG              | Admiral Taverns Ltd | 34.7                            | 7.5                              |
| 20    | Florence Hotel, BB 1 5HW     | Thwaites            | 35.9                            | 6.3                              |