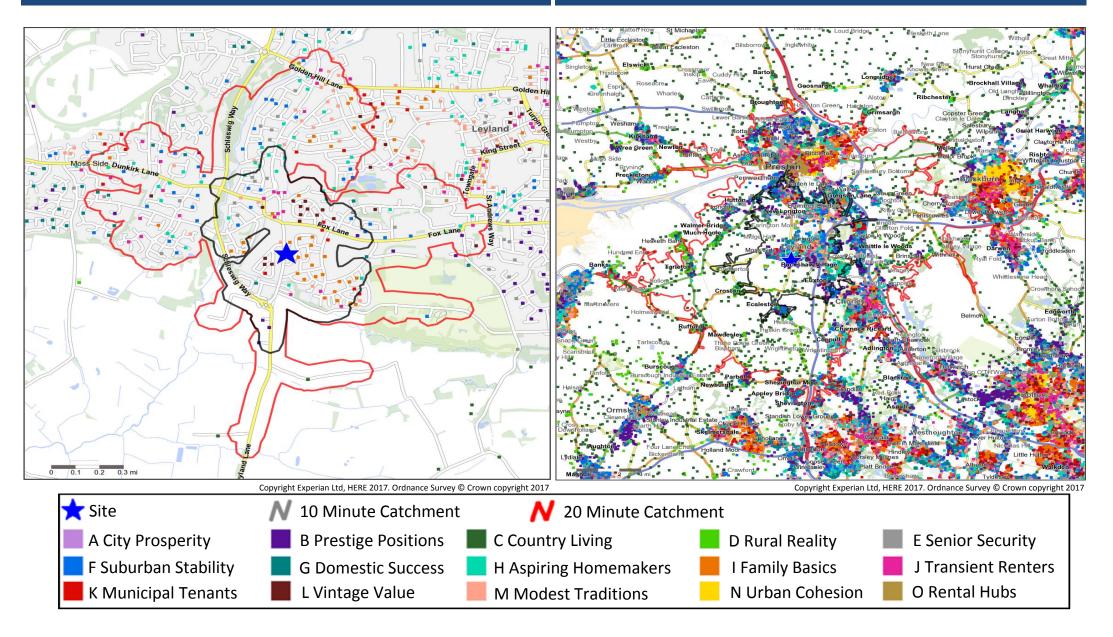

### **Catchment Mosaic Groups**

### Mosaic Groups in 10 and 20 Minute WT Catchment Areas

#### Mosaic Groups in 10 and 20 Minute DT Catchment Area