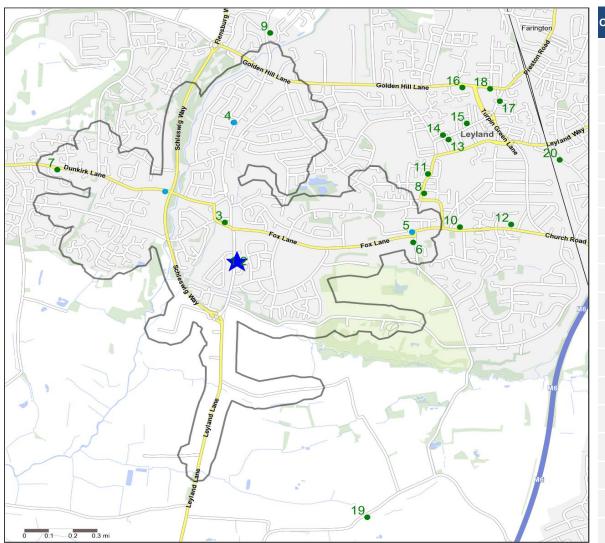

## **Competitor Map and Report**

Source: CGA 2018

### **Competitor Map**

Copyright Experian Ltd, HERE 2017. Ordnance Survey © Crown copyright 2017

| 🛨 Site 🥚 Star Pubs 💮 Pubs 📈 Catchment |
|---------------------------------------|
|---------------------------------------|

### **Top 20 Nearest Competitors**

|   | Order | Outlet Name                       | Operator          | Walktime From Site (Minutes) | Drivetime from Site (Minutes) |
|---|-------|-----------------------------------|-------------------|------------------------------|-------------------------------|
|   | 1     | Crofters Arms, PR25 1TA           | Star Pubs & Bars  | 0.0                          | 0.0                           |
| 2 | 2     | Seven Stars, PR25 1TA             | Ei Group          | 0.0                          | 0.0                           |
| 3 | 3     | Seven Stars, PR25 1TL             | Ei Group          | 3.9                          | 0.9                           |
|   | 4     | Broadfield Arms, PR25 1XH         | Star Pubs & Bars  | 12.7                         | 2.8                           |
|   | 5     | Fox & Lion, PR25 2EN              | Star Pubs & Bars  | 17.5                         | 3.5                           |
|   | 6     | Withy Arms, PR25 3EL              | Independent Free  | 18.1                         | 3.6                           |
|   | 7     | Dunkirk Hall, PR26 7SN            | Star Pubs & Bars  | 19.3                         | 3.8                           |
|   | 8     | Barristers, PR25 2LR              | Independent Free  | 21.7                         | 4.1                           |
|   | 9     | Wheatsheaf Hotel, PR26<br>8PH     | Star Pubs & Bars  | 22.0                         | 4.3                           |
|   | 10    | Eagle & Child, PR25 3AA           | Marston's         | 22.3                         | 4.2                           |
|   | 11    | Original Ship Inn, PR25 2LQ       | Independent Free  | 23.2                         | 4.5                           |
|   | 12    | Da Vinci, PR25 3AB                | Independent Free  | 26.0                         | 5.0                           |
|   | 13    | Gables, PR25 2SD                  | Punch Pub Company | 27.2                         | 5.5                           |
|   | 14    | Market Ale House, PR25 2SB        | Independent Free  | 27.5                         | 5.2                           |
|   | 15    | Leyland Lion, PR25 2SA            | Wetherspoon       | 30.2                         | 5.8                           |
|   | 16    | Old Leyland Gates, PR25<br>3PG    | Greene King       | 33.2                         | 6.3                           |
|   | 17    | Golden Tap Ale House, PR25<br>3NH | Independent Free  | 34.1                         | 6.5                           |
|   | 18    | Queens, PR25 3NP                  | Amber Taverns     | 35.6                         | 6.4                           |
| 7 | 19    | Plough Inn, PR 7 6HB              | Star Pubs & Bars  | 36.2                         | 4.5                           |
|   | 20    | Wagon & Horses, PR25 4HS          | Thwaites          | 36.8                         | 7.1                           |