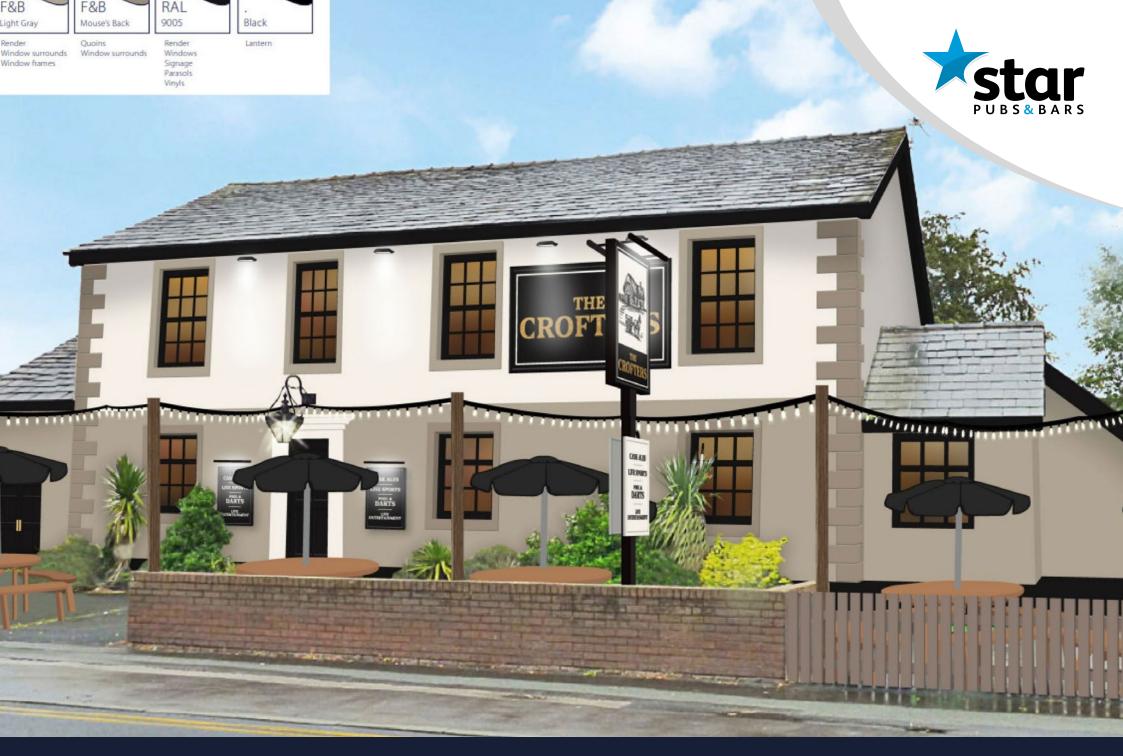

## Following a full refurbishment inside and out, The Crofters will be transformed into a fantastic community pub.

Major investment will create a fabulous pub that will cater to the local community. There will be multiple zoned areas which will all undergo refurbishment, the bar will be remodelled and the sports area will be improved to cater for the strong sports following the pub already has.

In addition, a fantastic external redecoration will enhance the pub's kerb appeal with new signage and lighting.

## **External Refurbishment**

### **External Area**

- Form new fence and gate to the front elevation.
- New external furniture.
- New jumbrella.
- New timber posts and festoon lighting
- New signage & lighting.
- External decorations.