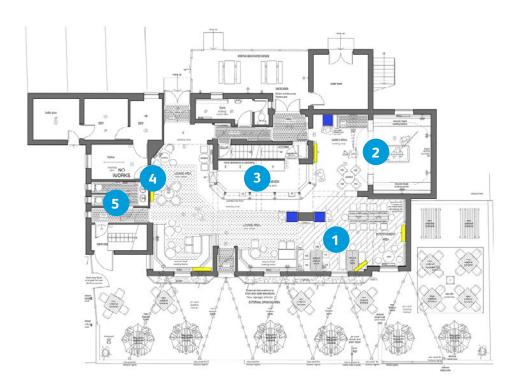

## Floorplans & Finishes

#### 1 Bar

- New stud wall with battened cladding.
- New karndean flooring.
- Cut back fixed seating and add a new screen.

### 2 Games Room

- New AWP with drinks shelf.
- New and refurbished furniture.
- Redecorate throughout.

### **3 Bar Servery**

• Minor upgrade of backfitting.

## 🕢 Lounge

- New carpet.
- One new TV.
- Upgrade light fittings.

### 5 Toilets

- Redecorate throughout.
- New vinyl flooring (female only)

- Upgrade to lighting.
- New and refurbished furniture.
- Redecorate throughout.

- Upgrade to lighting.
- New blinds.

- Strip, polish and stain bar top
- New and refurbished furniture.
- Redecorate throughout.
- Recover fixed seating
- New lobby matting (female only)