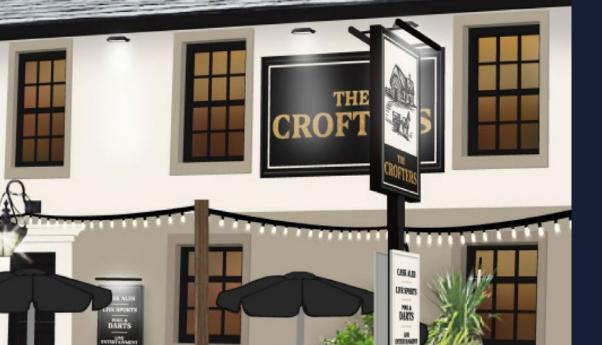

In addition, a fantastic external redecoration will enhance the pub's kerb appeal with new signage and lighting.

## **External Refurbishment**

### **External Area**

- Form new fence and gate to the front elevation.
- New external furniture.
- New jumbrella.
- New timber posts and festoon lighting
- New signage & lighting.
- External decorations.