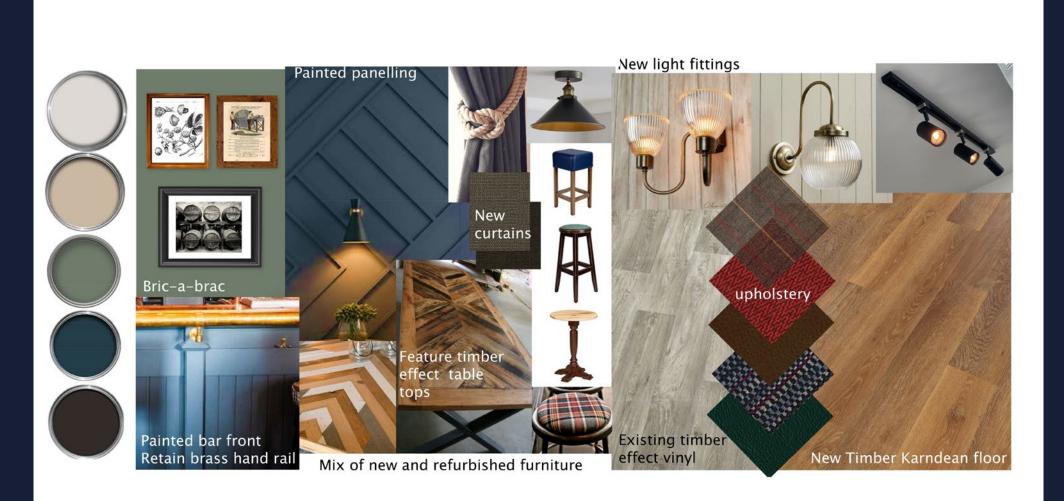

to destination to catch up over a drink. We would like to see you bring your own ideas and flair to make the most of this great opportunity.

## **About the Opportunity**





#### **Target Customers**

The stunning new look at The Crofters will attract a broad demographic.

- All local customer groups, with various zones created throughout.
- Sports fans looking for a nice pub to watch live games & events.

### Offer

The Crofters has the potential to be THE pub in Leyland.

- Competitively priced draught lagers, beers and ciders with the best brands on the market
- A simple coffee offer.
- Live sports with Sky & BT, pool, darts, dominoes as well as, quizzes, charity fundraisers and live entertainment.

## Internal Moodboards





## Internal Moodboards





## **Internal Moodboards**





## **Rendered Floorplan**





## Floorplans & Finishes



#### 1 Bar

- New stud wall with battened cladding.
- New karndean flooring.
- Cut back fixed seating and add a new screen.

### 2 Games Room

- New AWP with drinks shelf.
- New and refurbished furniture.
- Redecorate throughout.

### **3 Bar Servery**

• Minor upgrade of backfitting.

## 🕢 Lounge

- New carpet.
- One new TV.
- Upgrade light fittings.

### 5 Toilets

- Redecorate throughout.
- New vinyl flooring (female only)

- Upgrade to lighting.
- New and refurbished furniture.
- Redecorate throughout.

- Upgrade to lighting.
- New blinds.

- Strip, polish and stain bar top
- New and refurbished furniture.
- Redecorate throughout.
- Recover fixed seating
- New lobby matting (female only)



## **External Refurbishment**