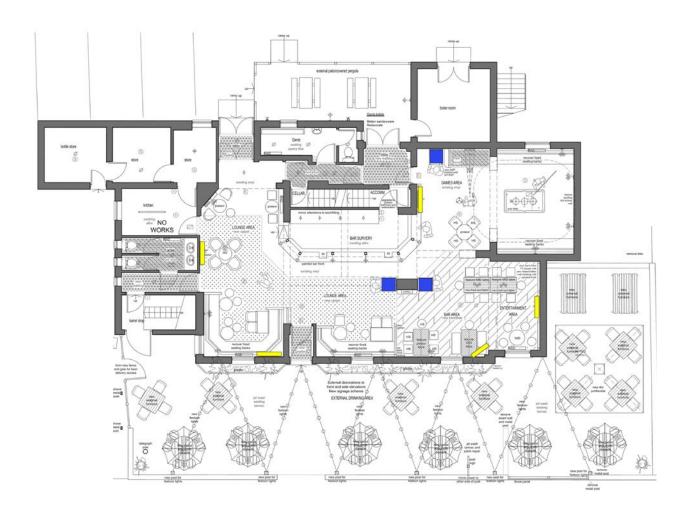

a drink. We would like to see you bring your own ideas and flair to make the most of this great opportunity.

## **About the Opportunity**





#### **Target Customers**

The stunning new look at The Crofters will attract a broad demographic.

- All local customer groups, with various zones created throughout.
- Sports fans looking for a nice pub to watch live games & events.

### Offer

The Crofters has the potential to be THE pub in Leyland.

- Competitively priced draught lagers, beers and ciders with the best brands on the market
- A simple coffee offer.
- Live sports with Sky & BT, pool, darts, dominoes as well as, quizzes, charity fundraisers and live entertainment.

## Internal Moodboards





## Internal Moodboards





## **Internal Moodboards**





## **Rendered Floorplan**





## Floorplans & Finishes



#### 1 Bar

- New stud wall with battened cladding.
- New karndean flooring.
- Cut back fixed seating and add a new screen.

### 2 Games Room

- New AWP with drinks shelf.
- New and refurbished furniture.
- Redecorate throughout.

### **3 Bar Servery**

• Minor upgrade of backfitting.

## 🕢 Lounge

- New carpet.
- One new TV.
- Upgrade light fittings.

### 5 Toilets

- Redecorate throughout.
- New vinyl flooring (female only)

- Upgrade to lighting.
- New and refurbished furniture.
- Redecorate throughout.

- Upgrade to lighting.
- New blinds.

- Strip, polish and stain bar top
- New and refurbished furniture.
- Redecorate throughout.
- Recover fixed seating
- New lobby matting (female only)



## **External Refurbishment**





### **External Area**

- Form n