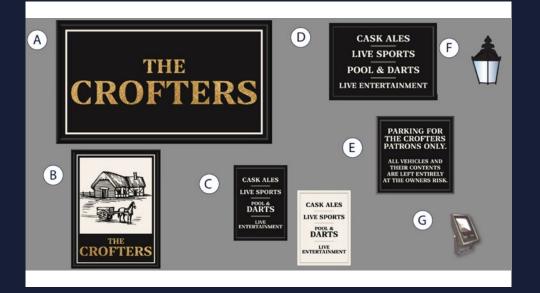

## **External Refurbishment**

### **External Area**

- Form new fence and gate to the front elevation.
- New external furniture.
- New jumbrella.
- New timber posts and festoon lighting
- New signage & lighting.
- External decorations.