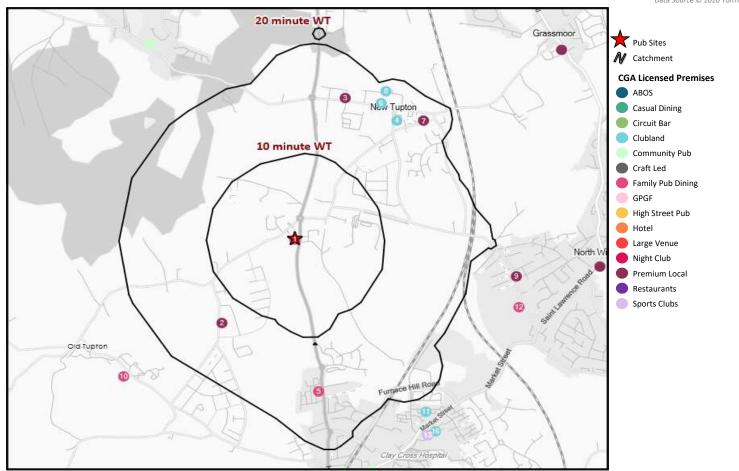

### CGA Summary - Tupton Tap Old Tupton

© 2023 CACI Limited and all other applicable third party notices (CGA) can be found at www.caci.co.uk/copyrightnotices.pdf Data Source © 2020 TomTom

|      | Nearest 20 Pubs                  |          |                            |                   |                  |  |  |  |  |
|------|----------------------------------|----------|----------------------------|-------------------|------------------|--|--|--|--|
| Ref. | Name                             | Postcode | Operator                   | Segment           | Distance (miles) |  |  |  |  |
| 1    | Tupton Tap                       | S 42 6LA | Star Pubs & Bars           | Family Pub Dining | 0.0              |  |  |  |  |
| 2    | Woodthorpe Inn                   | S 42 6HA | Unknown                    | Premium Local     | 0.5              |  |  |  |  |
| 3    | New Inn                          | S 42 6DU | Independent Free           | Premium Local     | 0.7              |  |  |  |  |
| 4    | Tupton Village Hall              | S 42 6BH | Independent Free           | Clubland          | 0.7              |  |  |  |  |
| 5    | Six Halts                        | S 45 9AG | Marston's                  | Family Pub Dining | 0.7              |  |  |  |  |
| 6    | New Tupton Miners Welfare Club   | S 42 6ED | Independent Free           | Clubland          | 0.7              |  |  |  |  |
| 7    | Britannia Inn                    | S 42 6XP | Independent Free           | Premium Local     | 0.8              |  |  |  |  |
| 8    | Tupton Rugby Union Football Club | S 42 6BW | Independent Free           | Clubland          | 0.8              |  |  |  |  |
| 9    | Shinnon                          | S 42 5JJ | Unknown                    | Premium Local     | 1.0              |  |  |  |  |
| 10   | Batemans Mill Hotel              | S 42 6AE | Independent Free           | Family Pub Dining | 1.0              |  |  |  |  |
| 11   | Egston Working Mens Club         | S 45 9NQ | Independent Free           | Clubland          | 1.0              |  |  |  |  |
| 12   | Blue Bell Inn                    | S 42 5HY | *Other Small Retail Groups | Family Pub Dining | 1.0              |  |  |  |  |
| 13   | Sharley Park Leisure Centre      | S 45 9LX | Independent Free           | Clubland          | 1.1              |  |  |  |  |
| 13   | Clay Cross & Danesmoor Miners    | S 45 9LX | Independent Free           | Clubland          | 1.1              |  |  |  |  |
| 13   | Bret Club                        | S 45 9LX | Independent Free           | Sports Clubs      | 1.1              |  |  |  |  |
| 16   | Clay Cross Coronation Club       | S 45 9LZ | Independent Free           | Clubland          | 1.1              |  |  |  |  |
| 17   | Old English Inn                  | S 45 9JE | Independent Free           | Community Pub     | 1.1              |  |  |  |  |
| 17   | Gardeners Inn                    | S 45 9JE | Unknown                    | Community Pub     | 1.1              |  |  |  |  |
| 17   | Nags Head                        | S 45 9JE | Dorbiere                   | Community Pub     | 1.1              |  |  |  |  |
| 17   | New Inn                          | S 45 9JE | Admiral Taverns Ltd        | Community Pub     | 1.1              |  |  |  |  |
|      |                                  |          |                            |                   |                  |  |  |  |  |