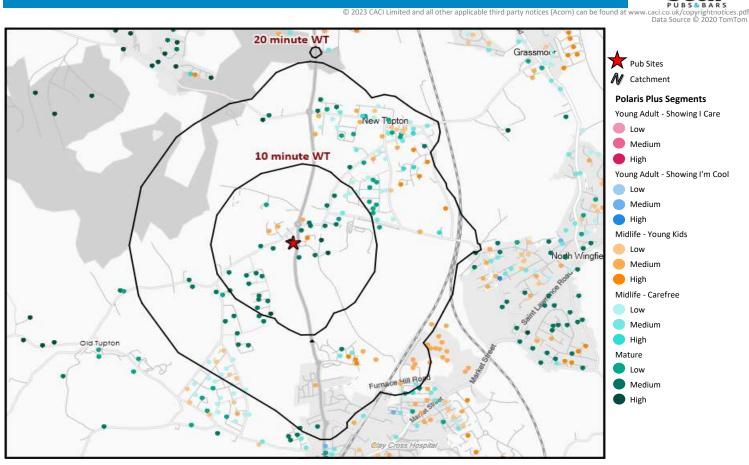

#### **Polaris Summary - Tupton Tap Old Tupton**

| Polaris Plus Profile b | Catchmont    |
|------------------------|--------------|
| Foldris Flus Flutile D | y catchinent |

|                                |            |               |             |            | *WT= Walktime  | e, **DT= Drivetime |
|--------------------------------|------------|---------------|-------------|------------|----------------|--------------------|
|                                | P          | opulation Cou | nt          | Inc        | dex vs GB aver | age                |
| Polaris Plus Segment           | 10 min WT* | 20 min WT*    | 20 min DT** | 10 min WT* | 20 min WT*     | 20 min DT**        |
| Young Adult - Showing I Care   |            |               |             |            |                |                    |
| Low                            | 0          | 0             | 0           | 0          | 0              | 0                  |
| Medium                         | 0          | 0             | 0           | 0          | 0              | 0                  |
| High                           | 0          | 0             | 1,145       | 0          | 0              | 19                 |
| Young Adult - Showing I'm Cool |            |               |             |            |                |                    |
|                                | 0          | 0             | 0           | 0          | 0              | 0                  |
| Medium                         | 0          | 0             | 5,042       | 0          | 0              | 77                 |
| High                           | 0          | 0             | 2,973       | 0          | 0              | 38                 |
| Midlife - Young Kids           |            |               |             |            |                |                    |
| Low                            | 0          | 342           | 15,278      | 0          | 81             | 78                 |
| Medium                         | 117        | 369           | 20,285      | 76         | 65             | 77                 |
| High                           | 53         | 357           | 7,550       | 95         | 173            | 79                 |
| Midlife - Carefree             |            |               |             |            |                |                    |
| Low                            | 128        | 642           | 20,967      | 365        | 494            | 349                |
| Medium                         | 30         | 291           | 20,658      | 43         | 113            | 174                |
| High                           | 0          | 220           | 8,805       | 0          | 53             | 46                 |
| Mature                         |            |               |             |            |                |                    |
| Low                            | 119        | 413           | 14,755      | 194        | 182            | 141                |
| Medium                         | 538        | 1,014         | 41,347      | 412        | 210            | 185                |
| High                           | 47         | 127           | 16,102      | 49         | 35             | 97                 |
| Not Private Households         | 0          | 45            | 1,838       | 0          | 82             | 72                 |
| Total                          | 1,032      | 3,820         | 176,745     |            |                |                    |