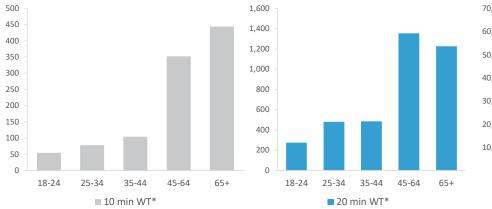

|                                           | Over GB Average                |                  |            |             |                                                                                                                                                                                                    | *WT= Walktime         | e, **DT= Drivetime |
|-------------------------------------------|--------------------------------|------------------|------------|-------------|----------------------------------------------------------------------------------------------------------------------------------------------------------------------------------------------------|-----------------------|--------------------|
|                                           | Cat                            | chment Size (Cou | ints)      | Inc         | 23         32         2           Population & Adults 18+ Index is based on all pubs         24         21         2           7         22         2         2           125         66         5 |                       |                    |
|                                           | Under GB Average               | 10 min WT*       | 20 min WT* | 20 min DT** | 10 min WT*                                                                                                                                                                                         | 20 min WT*            | 20 min DT**        |
|                                           |                                |                  |            |             |                                                                                                                                                                                                    |                       |                    |
|                                           | Population                     | 1,222            | 4,633      | 217,579     | 23                                                                                                                                                                                                 | 32                    | 57                 |
|                                           |                                |                  |            |             | Population & Adults                                                                                                                                                                                | 18+ index is based or | n all pubs         |
|                                           | Adults 18+                     | 1,032            | 3,820      | 176,745     | 24                                                                                                                                                                                                 | 21                    | 59                 |
|                                           | Competition Pubs               | 1                | 7          | 274         | 7                                                                                                                                                                                                  | 22                    | 76                 |
|                                           | Adults 18+ per Competition Pub | 1,032            | 546        | 645         | 125                                                                                                                                                                                                | 66                    | 78                 |
|                                           | % Adults Likely to Drink       | 83.2%            | 82.7%      | 82.6%       | 101                                                                                                                                                                                                | 100                   | 100                |
|                                           |                                |                  |            |             |                                                                                                                                                                                                    |                       |                    |
|                                           | Low                            | 23.9%            | 36.6%      | 28.9%       | 93                                                                                                                                                                                                 | 142                   | 112                |
| Affluence                                 | Medium                         | 66.4%            | 43.8%      | 49.4%       | 169                                                                                                                                                                                                | 111                   | 126                |
|                                           | High                           | 9.7%             | 18.4%      | 20.7%       | 29                                                                                                                                                                                                 | 55                    | 62                 |
| *Affluence does not include Not Private H | ouseholds                      |                  |            |             |                                                                                                                                                                                                    |                       |                    |
|                                           | 18-24                          | 54               | 275        | 13,605      | 54                                                                                                                                                                                                 | 73                    | 77                 |
|                                           | 25-34                          | 78               | 480        | 26,455      | 48                                                                                                                                                                                                 | 78                    | 91                 |
| Age Profile                               | 35-44                          | 104              | 484        | 25,282      | 66                                                                                                                                                                                                 | 81                    | 90                 |
|                                           | 45-64                          | 352              | 1,355      | 60,989      | 113                                                                                                                                                                                                | 114                   | 110                |
|                                           | 65+                            | 444              | 1,226      | 50,414      | 190                                                                                                                                                                                                | 138                   | 121                |