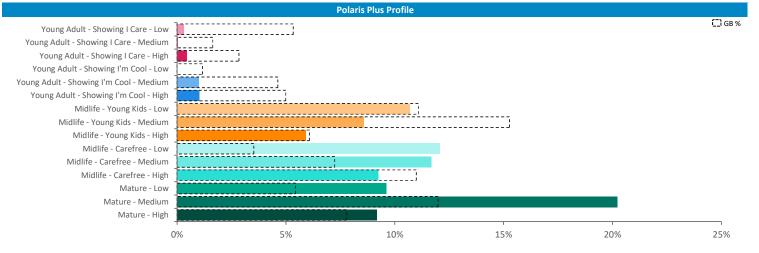

#### **Polaris Summary - Tupton Tap Old Tupton**

| Polaris Plus Profile b | Catchmont    |
|------------------------|--------------|
| Foldris Flus Flutile D | y catchinent |

|                                |            |               |             |            | *WT= Walktime  | e, **DT= Drivetime |
|--------------------------------|------------|---------------|-------------|------------|----------------|--------------------|
|                                | P          | opulation Cou | nt          | Inc        | dex vs GB aver | age                |
| Polaris Plus Segment           | 10 min WT* | 20 min WT*    | 20 min DT** | 10 min WT* | 20 min WT*     | 20 min DT**        |
| Young Adult - Showing I Care   |            |               |             |            |                |                    |
| Low                            | 0          | 0             | 0           | 0          | 0              | 0                  |
| Medium                         | 0          | 0             | 0           | 0          | 0              | 0                  |
| High                           | 0          | 0             | 1,145       | 0          | 0              | 19                 |
| Young Adult - Showing I'm Cool |            |               |             |            |                |                    |
|                                | 0          | 0             | 0           | 0          | 0              | 0                  |
| Medium                         | 0          | 0             | 5,042       | 0          | 0              | 77                 |
| High                           | 0          | 0             | 2,973       | 0          | 0              | 38                 |
| Midlife - Young Kids           |            |               |             |            |                |                    |
| Low                            | 0          | 342           | 15,278      | 0          | 81             | 78                 |
| Medium                         | 117        | 369           | 20,285      | 76         | 65             | 77                 |
| High                           | 53         | 357           | 7,550       | 95         | 173            | 79                 |
| Midlife - Carefree             |            |               |             |            |                |                    |
| Low                            | 128        | 642           | 20,967      | 365        | 494            | 349                |
| Medium                         | 30         | 291           | 20,658      | 43         | 113            | 174                |
| High                           | 0          | 220           | 8,805       | 0          | 53             | 46                 |
| Mature                         |            |               |             |            |                |                    |
| Low                            | 119        | 413           | 14,755      | 194        | 182            | 141                |
| Medium                         | 538        | 1,014         | 41,347      | 412        | 210            | 185                |
| High                           | 47         | 127           | 16,102      | 49         | 35             | 97                 |
| Not Private Households         | 0          | 45            | 1,838       | 0          | 82             | 72                 |
| Total                          | 1,032      | 3,820         | 176,745     |            |                |                    |