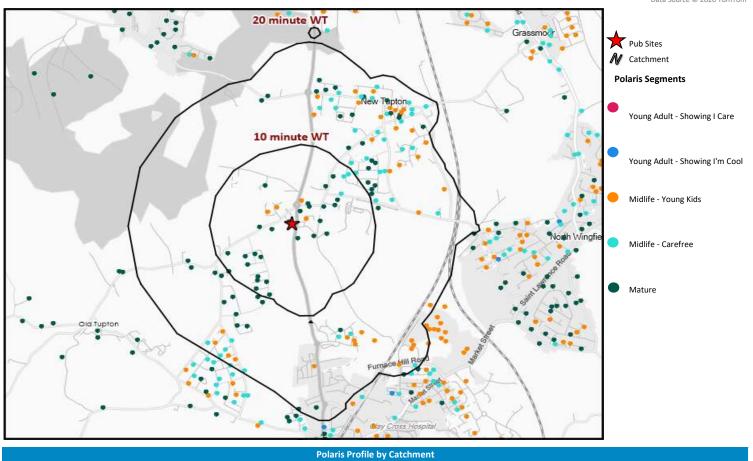

## Polaris Summary - Tupton Tap Old Tupton

© 2023 CACI Limited and all other applicable third party notices (Acorn) can be found at www.caci.co.uk/co Data Source

|                                |                  |            |             |            | *WT= Walktime  | e, **DT= Drivetime |
|--------------------------------|------------------|------------|-------------|------------|----------------|--------------------|
|                                | Population Count |            |             | Inc        | lex vs GB aver | age                |
| Polaris Segment                | 10 min WT*       | 20 min WT* | 20 min DT** | 10 min WT* | 20 min WT*     | 20 min DT**        |
|                                |                  |            |             |            |                |                    |
| Young Adult - Showing I Care   | 0                | 0          | 1,145       | 0          | 0              | 7                  |
| Young Adult - Showing I'm Cool | 0                | 0          | 8,015       | 0          | 0              | 49                 |
| Midlife - Young Kids           | 170              | 1,068      | 43,113      | 52         | 89             | 78                 |
| Midlife - Carefree             | 158              | 1,153      | 50,430      | 73         |                | 136                |
| Mature                         | 704              | 1,554      | 72,204      |            | 145            | 146                |
| Not Private Households         | 0                | 45         | 1,838       | 0          | 82             | 72                 |
| Total                          | 1,032            | 3,820      | 176,745     |            |                |                    |
|                                |                  |            |             |            |                |                    |

Illustrates how far those seen within 60m of the pub have travelled from their home location to get there

Polaris profile of people passing within 60m of the pub, these represent the potential customers walking past the door