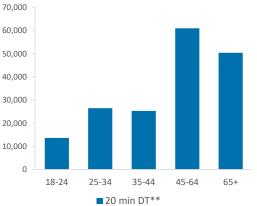

|                                           | Over GB Average                |                  |            |             |                                                                                                                                                                                                    | *WT= Walktime         | e, **DT= Drivetime |
|-------------------------------------------|--------------------------------|------------------|------------|-------------|----------------------------------------------------------------------------------------------------------------------------------------------------------------------------------------------------|-----------------------|--------------------|
|                                           | Cat                            | chment Size (Cou | ints)      | Inc         | 23         32         2           Population & Adults 18+ Index is based on all pubs         24         21         2           7         22         2         2           125         66         5 |                       |                    |
|                                           | Under GB Average               | 10 min WT*       | 20 min WT* | 20 min DT** | 10 min WT*                                                                                                                                                                                         | 20 min WT*            | 20 min DT**        |
|                                           |                                |                  |            |             |                                                                                                                                                                                                    |                       |                    |
|                                           | Population                     | 1,222            | 4,633      | 217,579     | 23                                                                                                                                                                                                 | 32                    | 57                 |
|                                           |                                |                  |            |             | Population & Adults                                                                                                                                                                                | 18+ index is based or | n all pubs         |
|                                           | Adults 18+                     | 1,032            | 3,820      | 176,745     | 24                                                                                                                                                                                                 | 21                    | 59                 |
|                                           | Competition Pubs               | 1                | 7          | 274         | 7                                                                                                                                                                                                  | 22                    | 76                 |
|                                           | Adults 18+ per Competition Pub | 1,032            | 546        | 645         | 125                                                                                                                                                                                                | 66                    | 78                 |
|                                           | % Adults Likely to Drink       | 83.2%            | 82.7%      | 82.6%       | 101                                                                                                                                                                                                | 100                   | 100                |
|                                           |                                |                  |            |             |                                                                                                                                                                                                    |                       |                    |
|                                           | Low                            | 23.9%            | 36.6%      | 28.9%       | 93                                                                                                                                                                                                 | 142                   | 112                |
| Affluence                                 | Medium                         | 66.4%            | 43.8%      | 49.4%       | 169                                                                                                                                                                                                | 111                   | 126                |
|                                           | High                           | 9.7%             | 18.4%      | 20.7%       | 29                                                                                                                                                                                                 | 55                    | 62                 |
| *Affluence does not include Not Private H | ouseholds                      |                  |            |             |                                                                                                                                                                                                    |                       |                    |
|                                           | 18-24                          | 54               | 275        | 13,605      | 54                                                                                                                                                                                                 | 73                    | 77                 |
|                                           | 25-34                          | 78               | 480        | 26,455      | 48                                                                                                                                                                                                 | 78                    | 91                 |
| Age Profile                               | 35-44                          | 104              | 484        | 25,282      | 66                                                                                                                                                                                                 | 81                    | 90                 |
|                                           | 45-64                          | 352              | 1,355      | 60,989      | 113                                                                                                                                                                                                | 114                   | 110                |
|                                           | 65+                            | 444              | 1,226      | 50,414      | 190                                                                                                                                                                                                | 138                   | 121                |