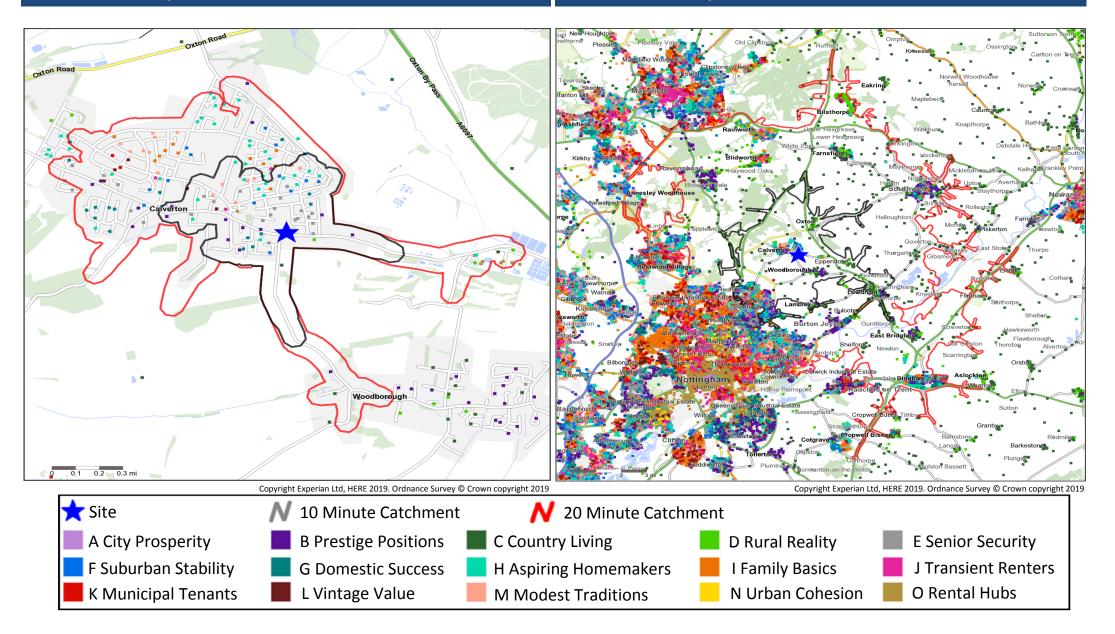

### **Catchment Mosaic Groups**

Mosaic Groups in 10 and 20 Minute WT Catchment Areas

Mosaic Groups in 10 and 20 Minute DT Catchment Area

# Adults 18+ by Mosaic Type in Each Catchment

|      |         |                       | 10 Minute<br>WT | 20 Minute<br>WT | 10 Minute<br>DT | 20 Minute<br>DT |
|------|---------|-----------------------|-----------------|-----------------|-----------------|-----------------|
| Mosa | aic Tyn | e Profile             | Catchment       | Catchment       | Catchment       | Catchment       |
|      |         |                       | Adults 18+      | Adults 18+      | Adults 18+      | Adults 18+      |
|      | A01     | World-Class Wealth    | 0               | 0               | 0               | 0               |
|      | A02     | Uptown Elite          | 0               | 0               | 0               | 766             |
|      | A03     | Penthouse Chic        | 0               | 0               | 0               | 0               |
|      | A04     | Metro High-Flyers     | 0               | 0               | 0               | 63              |
|      | B05     | Premium Fortunes      | 0               | 0               | 51              | 738             |
|      | B06     | Diamond Days          | 0               | 96              | 396             | 2,102           |
|      | B07     | Alpha Families        | 0               | 21              | 582             | 4,562           |
|      | B08     | Bank of Mum and Dad   | 72              | 77              | 557             | 2,169           |
|      | B09     | Empty-Nest Adventure  | 290             | 502             | 1,972           | 8,004           |
|      | C10     | Wealthy Landowners    | 0               | 48              | 1,043           | 4,151           |
|      | C11     | Rural Vogue           | 0               | 0               | 177             | 916             |
|      | C12     | Scattered Homesteads  | 0               | 0               | 34              | 277             |
|      | C13     | Village Retirement    | 14              | 32              | 1,497           | 4,538           |
|      | D14     | Satellite Settlers    | 45              | 45              | 1,909           | 6,053           |
|      | D15     | Local Focus           | 15              | 15              | 147             | 3,199           |
|      | D16     | Outlying Seniors      | 0               | 19              | 246             | 3,181           |
|      | D17     | Far-Flung Outposts    | 0               | 0               | 0               | 0               |
|      | E18     | Legacy Elders         | 0               | 0               | 433             | 3,428           |
|      | E19     | Bungalow Heaven       | 354             | 494             | 1,567           | 7,070           |
|      | E20     | Classic Grandparents  | 89              | 93              | 1,594           | 7,105           |
|      | E21     | Solo Retirees         | 52              | 63              | 764             | 5,657           |
|      | F22     | Boomerang Boarders    | 27              | 203             | 547             | 4,440           |
|      | F23     | Family Ties           | 0               | 0               | 65              | 1,875           |
|      | F24     | Fledgling Free        | 43              | 175             | 627             | 2,942           |
|      | F25     | Dependable Me         | 171             | 256             | 1,332           | 6,634           |
|      | G26     | Cafés and Catchments  | 0               | 0               | 0               | 377             |
|      | G27     | Thriving Independence | 0               | 0               | 583             | 6,250           |
|      | G28     | Modern Parents        | 0               | 0               | 505             | 2,140           |
|      | G29     | Mid-Career Convention | 197             | 687             | 1,197           | 6,235           |
|      | H30     | Primary Ambitions     | 0               | 0               | 184             | 4,465           |
|      | H31     | Affordable Fringe     | 407             | 702             | 1,785           | 7,925           |
|      | H32     | First-Rung Futures    | 164             | 253             | 1,410           | 9,328           |
|      | H33     | Contemporary Starts   | 94              | 376             | 1,128           | 5,336           |
|      | H34     | New Foundations       | 0               | 7               | 125             | 716             |
|      | H35     | Flying Solo           | 0               | 0               | 99              | 986             |

|       |         |                               | 10 Minute<br>WT | 20 Minute<br>WT | 10 Minute<br>DT | 20 Minute<br>DT |
|-------|---------|-------------------------------|-----------------|-----------------|-----------------|-----------------|
| Mosai | ic Type | Profile                       | Catchment       | Catchment       | Catchment       | Catchment       |
|       |         |                               | Adults 18+      | Adults 18+      | Adults 18+      | Adults 18+      |
|       | 136     | Solid Economy                 | 0               | 0               | 408             | 1,731           |
|       | 137     | Budget Generations            | 24              | 345             | 812             | 3,053           |
|       | 138     | Economical Families           | 55              | 126             | 560             | 11,399          |
|       | 139     | Families on a Budget          | 0               | 70              | 465             | 11,395          |
|       | J40     | Value Rentals                 | 0               | 23              | 94              | 3,420           |
|       | J41     | Youthful Endeavours           | 0               | 0               | 17              | 2,666           |
|       | J42     | Midlife Renters               | 4               | 5               | 1,002           | 10,037          |
|       | J43     | Renting Rooms                 | 0               | 0               | 14              | 12,018          |
|       | K44     | Inner City Stalwarts          | 0               | 0               | 0               | 21              |
|       | K45     | City Diversity                | 0               | 0               | 0               | 0               |
|       | K46     | High Rise Residents           | 0               | 0               | 0               | 237             |
|       | K47     | Single Essentials             | 0               | 136             | 244             | 4,043           |
|       | K48     | Mature Workers                | 0               | 0               | 0               | 3,031           |
|       | L49     | Flatlet Seniors               | 0               | 0               | 346             | 3,002           |
|       | L50     | Pocket Pensions               | 61              | 61              | 306             | 3,334           |
|       | L51     | <b>Retirement Communities</b> | 16              | 35              | 43              | 1,328           |
|       | L52     | Estate Veterans               | 0               | 90              | 358             | 1,709           |
|       | L53     | Seasoned Survivors            | 0               | 0               | 299             | 5,473           |
|       | M54     | Down-to-Earth Owners          | 0               | 107             | 134             | 2,390           |
|       | M55     | Back with the Folks           | 59              | 348             | 1,166           | 6,772           |
|       | M56     | Self Supporters               | 91              | 178             | 494             | 8,236           |
|       | N57     | Community Elders              | 0               | 0               | 0               | 1,323           |
|       | N58     | Culture & Comfort             | 0               | 0               | 0               | 240             |
|       | N59     | Large Family Living           | 0               | 0               | 0               | 1,207           |
|       | N60     | Ageing Access                 | 0               | 0               | 0               | 4,112           |
|       | 061     | Career Builders               | 0               | 0               | 74              | 4,016           |
|       | 062     | Central Pulse                 | 0               | 0               | 0               | 2,285           |
|       | 063     | Flexible Workforce            | 0               | 0               | 0               | 945             |
|       | 064     | Bus-Route Renters             | 28              | 194             | 430             | 3,572           |
|       | 065     | Learners & Earners            | 0               | 0               | 0               | 708             |
|       | 066     | Student Scene                 | 0               | 0               | 11              | 1,083           |
|       | U99     | Unclassified                  | 0               | 0               | 0               | 0               |
|       |         | Total                         | 2,372           | 5,882           | 29,833          | 238,414         |