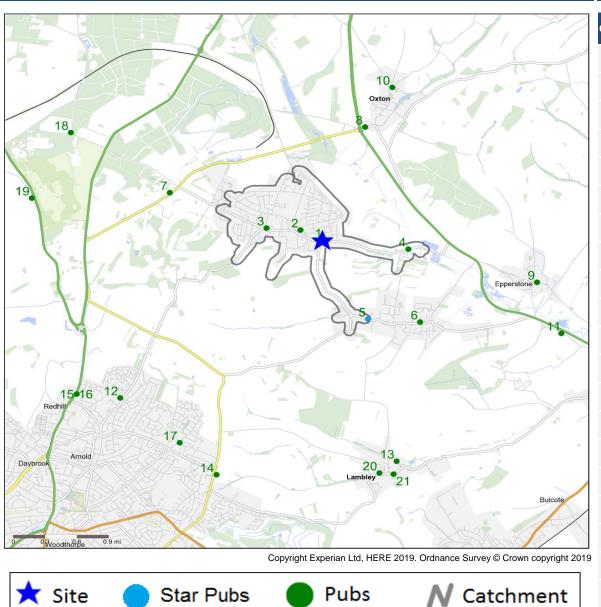

### **Competitor Map**

### Top 20 Nearest Competitors

| Order | Outlet Name                     | Operator            | Walktime From<br>Site (Minutes) | Drivetime from<br>Site (Minutes) |
|-------|---------------------------------|---------------------|---------------------------------|----------------------------------|
| 1     | Gleaners Inn, NG14 6FS          | Star Pubs & Bars    | 0.0                             | 0.2                              |
| 2     | Coal & Lace, NG14 6FP           | Independent Free    | 7.2                             | 1.4                              |
| 3     | Admiral Rodney, NG14 6FB        | Everards            | 10.6                            | 2.0                              |
| 4     | Springwater Inn, NG14 6FZ       | Independent Free    | 16.9                            | 1.9                              |
| 5     | Four Bells, NG14 6EA            | Star Pubs & Bars    | 19.3                            | 2.5                              |
| 6     | Nags Head, NG14 6DD             | Greene King         | 29.6                            | 4.1                              |
| 7     | Patchings Farm, NG14 6NU        | Independent Free    | 30.5                            | 4.2                              |
| 8     | Ye Olde Bridge Inn, NG25<br>OSE | Everards            | 39.5                            | 5.4                              |
| 9     | Crosskeys, NG14 6AD             | New River Retail    | 44.4                            | 5.3                              |
| 10    | Green Dragon, NG25 OSS          | Independent Free    | 51.3                            | 7.4                              |
| 11    | Springfield Inn, NG14 7BZ       | Mitchells & Butlers | 56.1                            | 5.5                              |
| 12    | Longbow, NG 5 8FQ               | Star Pubs & Bars    | 58.2                            | 7.0                              |
| 13    | Woodlark Inn, NG 4 4QB          | Independent Free    | 59.5                            | 8.3                              |
| 14    | Travellers Rest, NG 3 5RT       | Greene King         | 66.9                            | 6.8                              |
| 15    | Ram Inn, NG 5 8JY               | Mitchells & Butlers | 75.4                            | 8.6                              |
| 16    | Waggon & Horses, NG 5 8JY       | Star Pubs & Bars    | 75.4                            | 8.6                              |
| 17    | Eagle, NG 5 8AD                 | Greene King         | 76.8                            | 8.4                              |
| 18    | Burnt Stump Inn, NG 5 8PQ       | Marston's           | 79.7                            | 8.0                              |
| 19    | Miller & Carter, NG 5 8PJ       | Mitchells & Butlers | 94.1                            | 9.7                              |
| 20    | Lambley, NG 4 4PN               | Star Pubs & Bars    | 110.1                           | 9.0                              |