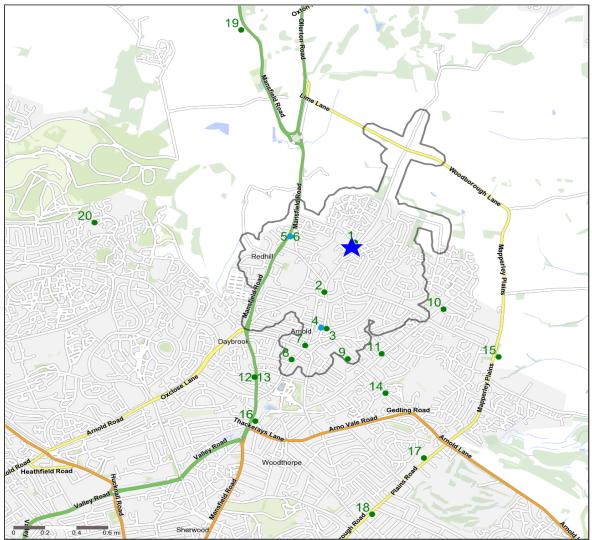

| 24.3                | 80    | 103,120             | 27.3               | 116   | 167,876             | 44.5               | 99    |  |
| Low (less than £10)           | 80,921              | 21.5                | 72    | 79,430              | 21.1               | 90    | 202,407             | 53.7               | 118   |  |
| Medium (Between £10 and £40)  | 101,654             | 26.9                | 88    | 45,835              | 12.2               | 68    | 215,269             | 57.1               | 114   |  |
| High (Greater than £40)       | 80,112              | 21.2                | 82    | 66,364              | 17.6               | 86    | 216,282             | 57.3               | 110   |  |



# **Competitor Map and Report**



Source: CGA 2018

### **Competitor Map**



|                                                                       | ~      |
|-----------------------------------------------------------------------|--------|
|                                                                       |        |
| Copyright Experian Ltd, HERE 2017. Ordnance Survey © Crown copyright  | 2017   |
| Copyright Expensit Ltd, HENE 2017. Ordinance Survey & Crown copyright | . 2017 |

| ★ Site | Star Pubs | Pubs |     |
|--------|-----------|------|-----|
|        |           |      | * · |

### Top 20 Nearest Competitors

| Orde | r Outlet Name                         | Operator                   | Walktime From Site (Minutes) | Drivetime from<br>Site (Minutes) |
|------|---------------------------------------|----------------------------|--------------------