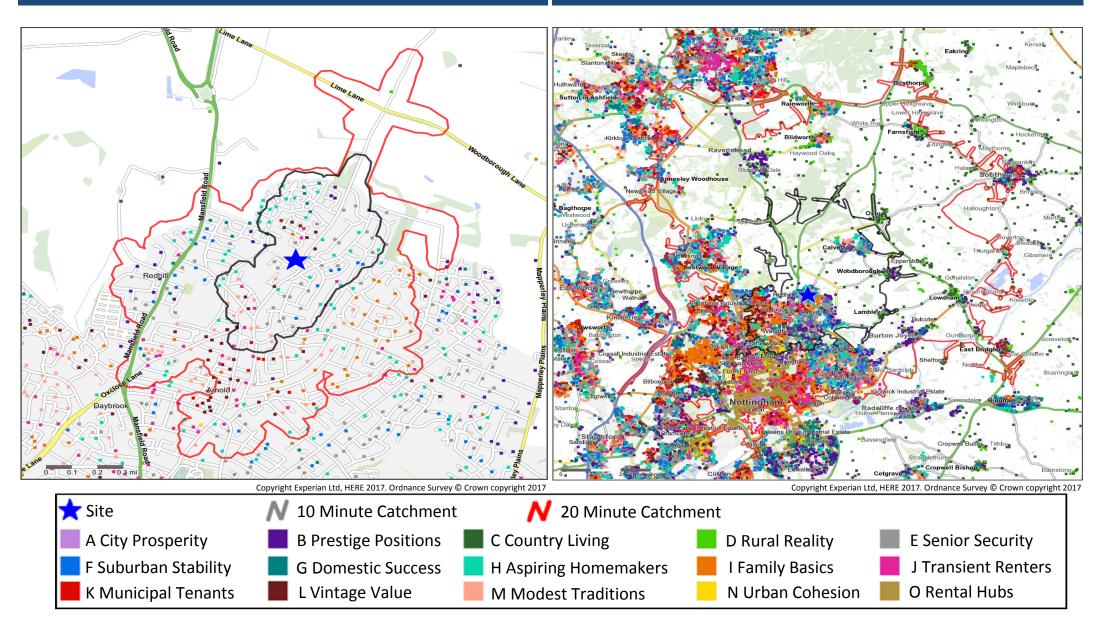

### **Catchment Mosaic Groups**

### Mosaic Groups in 10 and 20 Minute WT Catchment Areas