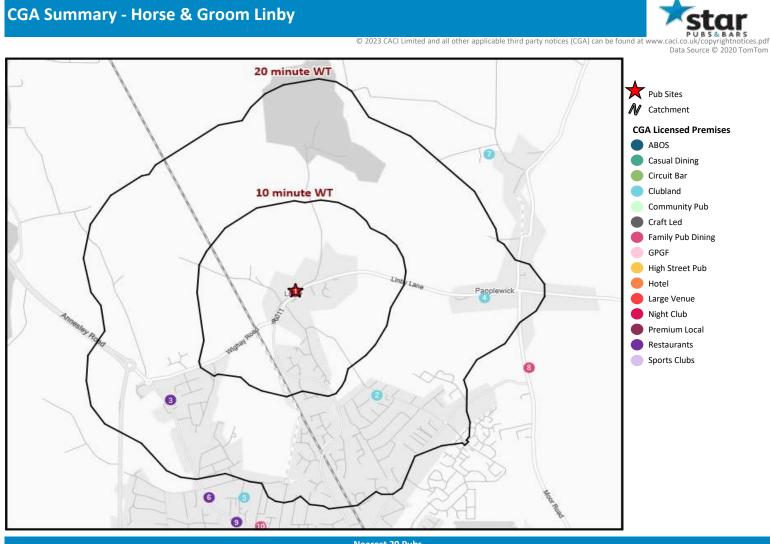

BARS htnotices.pdf

| Nearest 20 Pubs                   |          |                            |                   |                  |
|-----------------------------------|----------|----------------------------|-------------------|------------------|
| Ref. Name                         | Postcode | Operator                   | Segment           | Distance (miles) |
| 1 Horse & Groom                   | NG15 8AE | Star Pubs & Bars           | Premium Local     | 0.0              |
| 2 Hucknall Cricket Club           | NG15 8BS | Independent Free           | Clubland          | 0.5              |
| 3 Bella Mia                       | NG15 8AY | *Other Small Retail Groups | Restaurants       | 0.7              |
| 4 Papplewick Village Hall         | NG15 8FB | Independent Free           | Clubland          | 0.7              |
| 5 George Street Working Mens Club | NG15 7DN | Independent Free           | Clubland          | 0.9              |
| 5 Moda Italian Restaurant         | NG15 7DE | Independent Free           | Restaurants       | 0.9              |
| 7 Papplewick & Linby Cricket Club | NG15 8EY | Independent Free           | Clubland          | 0.9              |
| 8 Griffins Head                   | NG15 8EN | Punch Pub Company          | Family Pub Dining | 0.9              |
| 9 Mughal Indian                   | NG15 7DR | Independent Free           | Restaurants       | 1.0              |
| 10 Havana Blue                    | NG15 7AB | Independent Free           | High Street Pub   | 1.0              |
| 10 Damo's                         | NG15 7AB | Independent Free           | Family Pub Dining | 1.0              |
| 12 John Godber Centre             | NG15 7FQ | Independent Free           | Clubland          | 1.0              |
| 13 Byron's Rest                   | NG15 7AS | Independent Free           | High Street Pub   | 1.1              |
| 14 Pilgrims Oak                   | NG15 7AX | Wetherspoons GB            | Circuit Bar       | 1.1              |
| 14 Red Lion                       | NG15 7AX | Greene King                | Family Pub Dining | 1.1              |
| 16 H20 Lounge                     | NG15 7AW | Independent Free           | Circuit Bar       | 1.1              |
| 16 Bibiana Lounge                 | NG15 7AW | Independent Free           | Restaurants       | 1.1              |
| 16 Half Moon                      | NG15 7AW | Independent Free           | High Street Pub   | 1.1              |
| 16 Boatswain                      | NG15 7AW | Independent Free           | Circuit Bar       | 1.1              |
| 20 Hucknall Liberal Club          | NG15 7AA | Independent Free           | Clubland          | 1.1              |