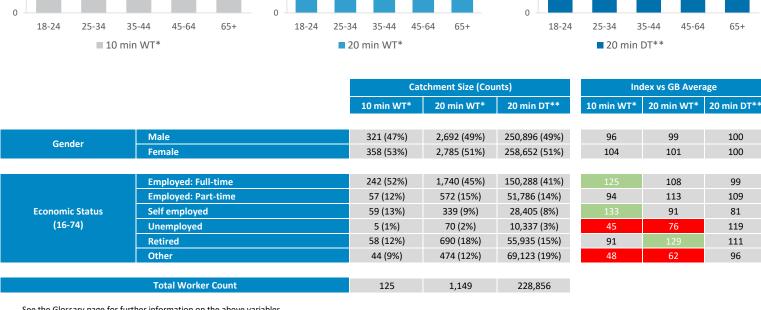

150

100

50

#### **Catchment Summary - Horse & Groom Linby**



© 2023 CACI Limited and all other applicable third party notices (Acorn, Population Estimates and Projections, Up to Date Demographics) can be found at www.caci.cc

1,000

800

600

400

200



80,000

60,000

40,000

20,000



See the Glossary page for further information on the above variables



# Polaris Summary - Horse & Groom Linby



|                                | Polaris Profile by Catchment |            |             |                     |               |                    |
|--------------------------------|------------------------------|------------|-------------|---------------------|---------------|--------------------|
|                                |                              |            |             |                     | *WT= Walktime | e, **DT= Drivetime |
|                                | Population Count             |            |             | Index vs GB average |               |                    |
| Polaris Segment                | 10 min WT*                   | 20 min WT