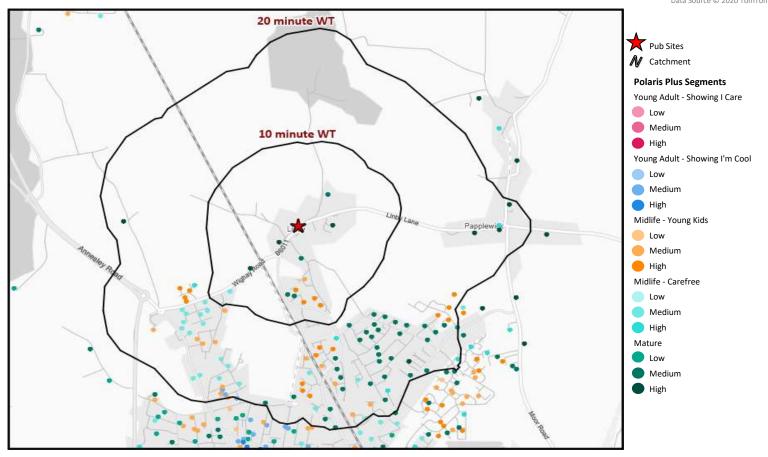

## Polaris Summary - Horse & Groom Linby

© 2023 CACI Limited and all other applicable third party notices (Acorn) can be found at www.caci.co.uk/copyrightnotices.pdf Data Source © 2020 TomTom

|                                |                               |                  | Tome by catch |            |                     |            |  |
|--------------------------------|-------------------------------|------------------|---------------|------------|---------------------|------------|--|
|                                | *WT= Walktime, **DT= Drivetim |                  |               |            |                     |            |  |
|                                | F                             | Population Count |               |            | Index vs GB average |            |  |
| Polaris Plus Segment           | 10 min WT*                    | 20 min WT*       | 20 min DT**   | 10 min WT* | 20 min WT*          | 20 min DT* |  |
| Young Adult - Showing I Care   |                               |                  |               |            |                     |            |  |
| Low                            | 0                             | 0                | 3,833         | 0          | 0                   | 23         |  |
| Medium                         | 0                             | 0                | 1,135         | 0          | 0                   | 21         |  |
| High                           | 0                             | 0                | 9,735         | 0          | 0                   | 72         |  |
| Young Adult - Showing I'm Cool |                               |                  |               |            |                     |            |  |
| Low                            | 0                             | 0                | 94            | 0          | 0                   | 2          |  |
| Medium                         | 0                             | 134              | 21,078        | 0          | 81                  | 143        |  |
| High                           | 0                             | 0                | 13,302        | 0          | 0                   | 74         |  |
| Midlife - Young Kids           |                               |                  |               |            |                     |            |  |
| Low                            | 0                             | 0                | 43,519        | 0          | 0                   | 98         |  |
| Medium                         | 0                             | 618              | 65,308        | 0          | 93                  | 110        |  |
| High                           | 265                           | 662              | 20,297        | 889        | 276                 | 94         |  |
| Midlife - Carefree             |                               |                  |               |            |                     |            |  |
| Low                            | 0                             | 0                | 21,848        | 0          | 0                   | 161        |  |
| Medium                         | 23                            | 1,068            | 55,285        | 62         | 357                 | 206        |  |
| High                           | 9                             | 60               | 14,527        | 15         | 12                  | 33         |  |
| Mature                         |                               |                  |               |            |                     |            |  |
| Low                            | 0                             | 73               | 22,251        | 0          | 28                  | 94         |  |
| Medium                         | 163                           | 1,480            | 82,437        | 233        | 263                 | 163        |  |
| High                           | 93                            | 354              | 19,502        | 179        | 85                  | 52         |  |
| Not Private Households         | 0                             | 0                | 5,011         | 0          | 0                   | 87         |  |

**Polaris Plus Profile by Catchment** 

**Polaris Plus Profile** \_\_\_\_\_\_ Young Adult - Showing I Care - Low L<u>....</u> Young Adult - Showing I Care - Medium ;===='-----Young Adult - Showing I Care - High \_\_\_\_\_ Young Adult - Showing I'm Cool - Low Young Adult - Showing I'm Cool - Medium Young Adult - Showing I'm Cool - High Midlife - Young Kids - Low -----Midlife - Young Kids - Medium Midlife - Young Kids - High Midlife - Carefree - Low Midlife - Carefree - Medium Midlife - Carefree - High Mature - Low Mature - Medium