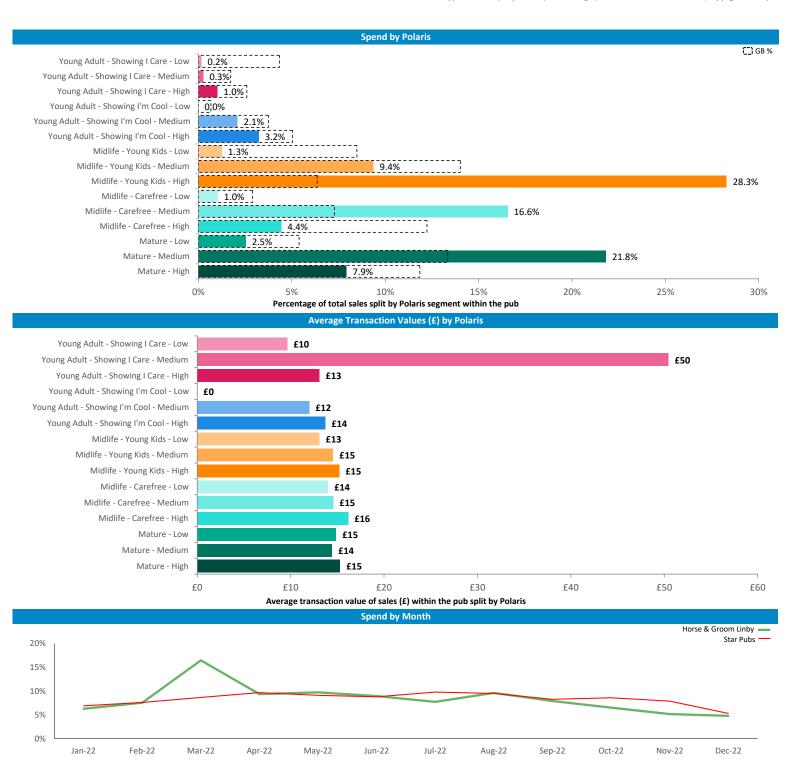

**Polaris Plus Profile by Catchment** 

**Polaris Plus Profile** \_\_\_\_\_\_ Young Adult - Showing I Care - Low L<u>....</u> Young Adult - Showing I Care - Medium ;===='-----Young Adult - Showing I Care - High \_\_\_\_\_ Young Adult - Showing I'm Cool - Low Young Adult - Showing I'm Cool - Medium Young Adult - Showing I'm Cool - High Midlife - Young Kids - Low -----Midlife - Young Kids - Medium Midlife - Young Kids - High Midlife - Carefree - Low Midlife - Carefree - Medium Midlife - Carefree - High Mature - Low Mature - Medium

C) GB %