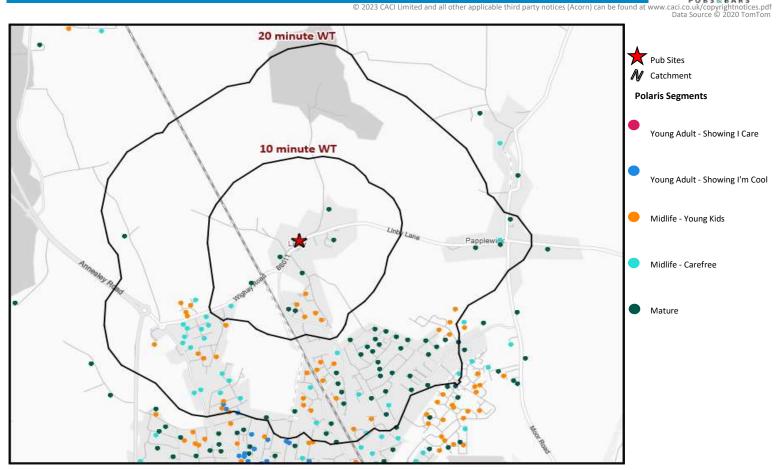

# Polaris Summary - Horse & Groom Linby

|                                | Polaris Profile by Catchment |            |             |                     |               |                    |
|--------------------------------|------------------------------|------------|-------------|---------------------|---------------|--------------------|
|                                |                              |            |             |                     | *WT= Walktime | e, **DT= Drivetime |
|                                | Population Count             |            |             | Index vs GB average |               |                    |
| Polaris Segment                | 10 min WT*                   | 20 min WT* | 20 min DT** | 10 min WT*          | 20 min WT*    | 20 min DT**        |
|                                |                              |            |             |                     |               |                    |
| Young Adult - Showing I Care   | 0                            | 0          | 14,703      | 0                   | 0             | 41                 |
| Young Adult - Showing I'm Cool | 0                            | 134        | 34,474      | 0                   | 33            | 94                 |
| Midlife - Young Kids           | 265                          | 1,280      | 129,124     |                     | 92            | 103                |
| Midlife - Carefree             | 32                           | 1,128      | 91,660      | 28                  | 121           | 109                |
| Mature                         | 256                          | 1,907      | 124,190     | 165                 | 153           | 111                |
| Not Private Households         | 0                            | 0          | 5,011       | 0                   | 0             | 87                 |
| Total                          | 553                          | 4,449      | 399,162     |                     |               |                    |

**Polaris Plus Profile by Catchment** 