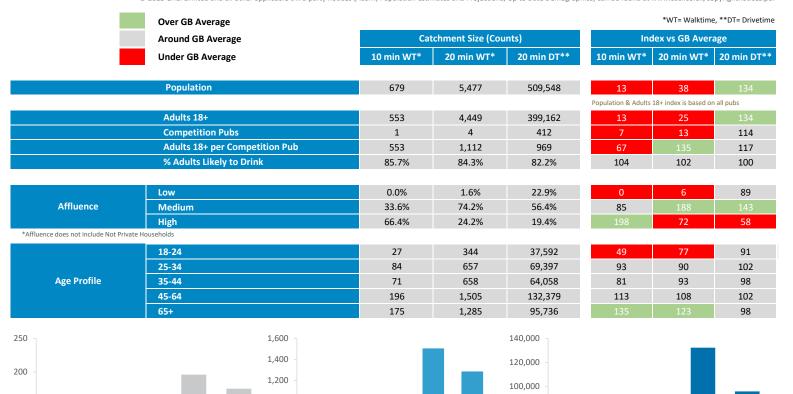

150

100

50

1,000

800

600

400

200

80,000

60,000

40,000

20,000

See the Glossary page for further information on the above variables