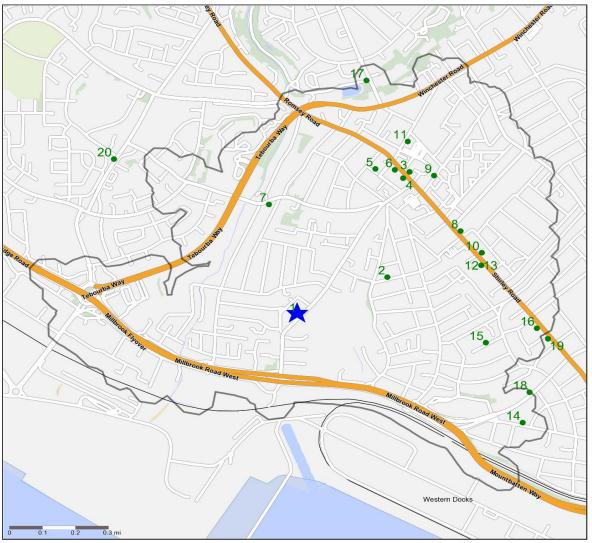

## **Competitor Map and Report**

Source: CGA 2018

## **Competitor Map**

Copyright Experian Ltd, HERE 2017. Ordnance Survey © Crown copyright 2017

| <b>★</b> Site | Star Pubs | Pubs |              |
|---------------|-----------|------|--------------|
| Site          | Star Pubs | Pubs | /V Catchment |

## **Top 20 Nearest Competitors**

| Order | Outlet Name                     | Operator                   | Walktime From Site (Minutes) | Drivetime from Site (Minutes) |
|-------|---------------------------------|----------------------------|------------------------------|-------------------------------|
| 1     | Regents Park Hotel, SO15<br>8PF | Star Pubs & Bars           | 0.0                          | 0.2                           |
| 2     | Englishman Inn, SO15 8QF        | Wadworth & Co Limited      | 7.9                          | 2.1                           |
| 3     | Windsor Castle, SO16 4EX        | Admiral Taverns Ltd        | 11.8                         | 2.2                           |
| 4     | Shirley Hotel, SO16 4FB         | Independent Free           | 11.8                         | 2.2                           |
| 5     | Park Inn, SO16 4FN              | Wadworth & Co Limited      | 11.8                         | 2.4                           |
| 6     | Salisbury Arms, SO16 4EZ        | Hawthorn Leisure           | 12.7                         | 2.4                           |
| 7     | King George, SO16 4LJ           | *Other Small Retail Groups | 12.7                         | 2.8                           |
| 8     | Santo Lounge, SO15 3JF          | Loungers                   | 13.0                         | 2.8                           |
| 9     | Kings Arms, SO15 5LF            | Ei Group                   | 13.6                         | 2.5                           |
| 10    | Overdraft, SO15 3JD             | Independent Free           | 14.2                         | 3.2                           |
| 11    | Griffin, SO15 5QH               | Ei Group                   | 14.5                         | 3.0                           |
| 12    | Brass Monkey, SO15 3HY          | Ei Group                   | 14.5                         | 3.5                           |
| 13    | Brightwater Inn, SO15 3HY       | Wetherspoon                | 14.5                         | 3.5                           |
| 14    | Waterloo Arms, SO15 3BS         | Hop Back Brewery           | 19.0                         | 3.1                           |
| 15    | Freemantle Arms, SO15 3EF       | Hawthorn Leisure           | 19.0                         | 4.8                           |
| 16    | Rover, SO15 3HP                 | Unknown                    | 19.3                         | 4.0                           |
| 17    | Ice House, SO16 6AA             | Ei Group                   | 19.9                         | 3.9                           |
| 18    | Freemantle Hotel, SO15 3BX      | Ei Group                   | 20.2                         | 2.8                           |
| 19    | Stile Inn, SO15 3HR             | Punch Pub Company          | 20.2                         | 3.8                           |
| 20    | Bricklayers Arms, SO16 4QD      | Star Pubs & Bars           | 23.2                         | 4.4                           |