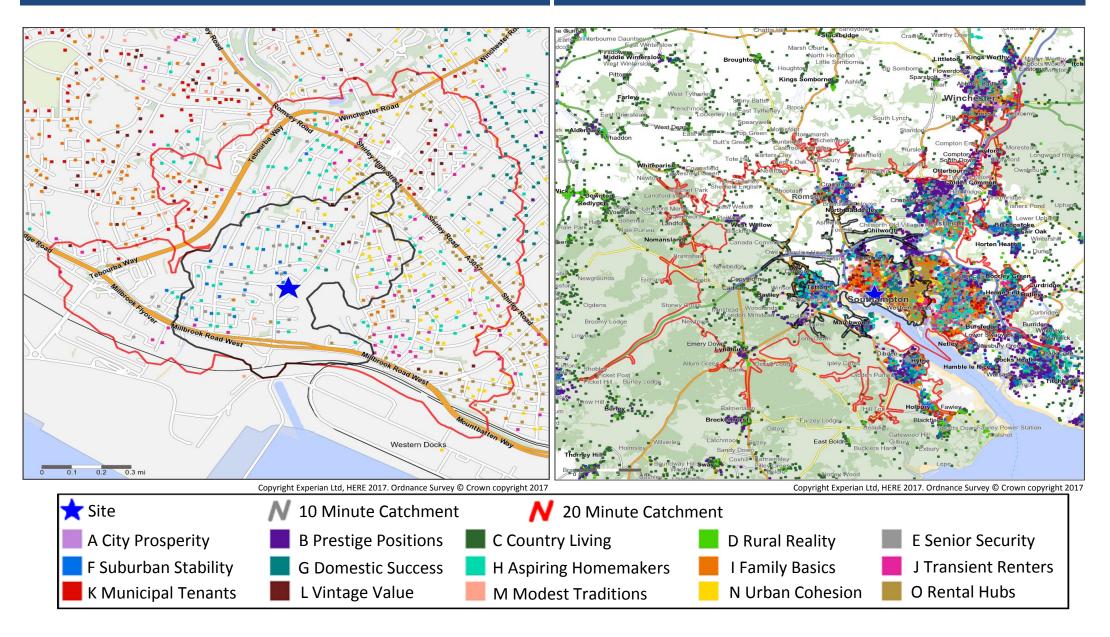

## **Catchment Mosaic Groups**

### **Mosaic Groups in 10 and 20 Minute WT Catchment Areas**

### Mosaic Groups in 10 and 20 Minute DT Catchment Area

# **Adults 18+ by Mosaic Type in Each Catchment**

|       |         |                       | 10 Minute  | 20 Minute  | 10 Minute  | 20 Minute  |
|-------|---------|-----------------------|------------|------------|------------|------------|
|       |         |                       | WT         | WT         | DT         | DT         |
| Mos   | aic Tyn | e Profile             | Catchment  | Catchment  | Catchment  | Catchment  |
| IVIUS | aic Typ | e Florile             | Adults 18+ | Adults 18+ | Adults 18+ | Adults 18+ |
|       | A01     | World-Class Wealth    | 0          | 0          | 0          | 0          |
|       | A02     | Uptown Elite          | 0          | 35         | 624        | 1,181      |
|       | A03     | Penthouse Chic        | 0          | 0          | 0          | 16         |
|       | A04     | Metro High-Flyers     | 0          | 0          | 123        | 179        |
|       | B05     | Premium Fortunes      | 0          | 0          | 112        | 2,173      |
|       | B06     | Diamond Days          | 0          | 0          | 137        | 4,062      |
|       | B07     | Alpha Families        | 0          | 0          | 829        | 9,182      |
|       | B08     | Bank of Mum and Dad   | 0          | 4          | 1,771      | 8,757      |
|       | B09     | Empty-Nest Adventure  | 0          | 1          | 1,938      | 10,754     |
|       | C10     | Wealthy Landowners    | 0          | 0          | 310        | 7,277      |
|       | C11     | Rural Vogue           | 0          | 0          | 50         | 625        |
|       | C12     | Scattered Homesteads  | 0          | 0          | 9          | 134        |
|       | C13     | Village Retirement    | 0          | 0          | 165        | 3,695      |
|       | D14     | Satellite Settlers    | 0          | 0          | 358        | 2,593      |
|       | D15     | Local Focus           | 0          | 0          | 0          | 788        |
|       | D16     | Outlying Seniors      | 0          | 0          | 0          | 470        |
|       | D17     | Far-Flung Outposts    | 0          | 0          | 0          | 0          |
|       | E18     | Legacy Elders         | 0          | 191        | 2,252      | 11,765     |
|       | E19     | Bungalow Heaven       | 3          | 3          | 2,486      | 10,024     |
|       | E20     | Classic Grandparents  | 283        | 388        | 2,053      | 9,071      |
|       | E21     | Solo Retirees         | 649        | 831        | 2,784      | 11,741     |
|       | F22     | Boomerang Boarders    | 0          | 45         | 1,582      | 8,084      |
|       | F23     | Family Ties           | 534        | 656        | 1,725      | 7,282      |
|       | F24     | Fledgling Free        | 0          | 0          | 312        | 1,656      |
|       | F25     | Dependable Me         | 85         | 90         | 1,825      | 9,330      |
|       | G26     | Cafés and Catchments  | 0          | 389        | 3,137      | 4,422      |
|       | G27     | Thriving Independence | 64         | 494        | 3,057      | 16,638     |
|       | G28     | Modern Parents        | 0          | 0          | 810        | 5,829      |
|       | G29     | Mid-Career Convention | 0          | 0          | 1,238      | 9,174      |
|       | H30     | Primary Ambitions     | 853        | 2,405      | 5,144      | 22,237     |
|       | H31     | Affordable Fringe     | 73         | 291        | 1,470      | 5,503      |
|       | H32     | First-Rung Futures    | 156        | 288        | 1,320      | 8,984      |
|       | H33     | Contemporary Starts   | 0          | 0          | 626        | 7,001      |
|       | H34     | New Foundations       | 0          | 0          | 1,779      | 3,692      |
|       | H35     | Flying Solo           | 0          | 134        | 864        | 3,191      |
|       |         |                       |            |            |            |            |

|          |        |                               | 10 Minute<br>WT | 20 Minute<br>WT | 10 Minute<br>DT | 20 Minute<br>DT |
|----------|--------|-------------------------------|-----------------|-----------------|-----------------|-----------------|
| Mosaid   | Type   | Profile                       | Catchment       | Catchment       | Catchment       | Catchment       |
| IVIUSAIC | , rype | Fiorile                       | Adults 18+      | Adults 18+      | Adults 18+      | Adults 18+      |
|          | 136    | Solid Economy                 | 45              | 610             | 5,600           | 16,877          |
|          | 137    | <b>Budget Generations</b>     | 0               | 108             | 1,188           | 4,202           |
|          | 138    | Economical Families           | 0               | 47              | 890             | 1,991           |
|          | 139    | Families on a Budget          | 0               | 22              | 1,747           | 4,836           |
|          | J40    | Value Rentals                 | 0               | 0               | 66              | 590             |
|          | J41    | Youthful Endeavours           | 0               | 132             | 528             | 1,692           |
|          | J42    | Midlife Renters               | 170             | 1,460           | 3,703           | 14,099          |
|          | J43    | Renting Rooms                 | 61              | 183             | 2,073           | 2,916           |
|          | K44    | Inner City Stalwarts          | 0               | 52              | 383             | 457             |
|          | K45    | City Diversity                | 0               | 0               | 793             | 812             |
|          | K46    | High Rise Residents           | 0               | 232             | 1,571           | 3,049           |
|          | K47    | Single Essentials             | 0               | 341             | 4,331           | 7,813           |
|          | K48    | Mature Workers                | 0               | 32              | 153             | 808             |
|          | L49    | Flatlet Seniors               | 109             | 457             | 2,695           | 4,469           |
|          | L50    | Pocket Pensions               | 104             | 246             | 923             | 5,127           |
|          | L51    | <b>Retirement Communities</b> | 246             | 303             | 1,617           | 6,274           |
|          | L52    | Estate Veterans               | 0               | 32              | 2,311           | 5,592           |
|          | L53    | Seasoned Survivors            | 0               | 105             | 731             | 1,383           |
|          | M54    | Down-to-Earth Owners          | 0               | 37              | 1,303           | 2,540           |
|          | M55    | Back with the Folks           | 87              | 217             | 3,687           | 10,543          |
|          | M56    | Self Supporters               | 5               | 13              | 584             | 1,848           |
|          | N57    | Community Elders              | 17              | 246             | 253             | 319             |
|          | N58    | Culture & Comfort             | 0               | 0               | 12              | 30              |
|          | N59    | Large Family Living           | 0               | 0               | 2,739           | 2,740           |
|          | N60    | Ageing Access                 | 637             | 2,008           | 5,303           | 8,394           |
|          | 061    | Career Builders               | 248             | 603             | 3,591           | 8,196           |
|          | 062    | Central Pulse                 | 0               | 12              | 10,407          | 11,249          |
|          | 063    | Flexible Workforce            | 40              | 814             | 3,889           | 4,565           |
|          | 064    | Bus-Route Renters             | 459             | 2,426           | 6,741           | 16,469          |
|          | 065    | Learners & Earners            | 0               | 16              | 7,898           | 14,648          |
|          | 066    | Student Scene                 | 0               | 0               | 7,113           | 8,972           |
|          | U99    | Unclassified                  | 0               | 0               | 5,194           | 9,081           |
|          |        | Total                         | 4,928           | 16,999          | 130,907         | 390,091         |