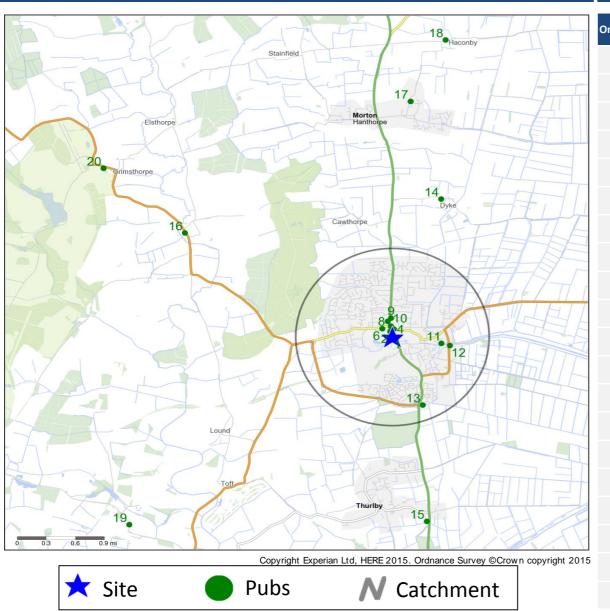

# **Competitor Map**

# Top 20 Nearest Competitors

| Order | Outlet Name               | Operator          | Distance From<br>Site (Miles) | Drivetime from<br>Site (Minutes) |
|-------|---------------------------|-------------------|-------------------------------|----------------------------------|
| 1     | Masons                    | Star Pubs & Bars  | 0.0                           | 0.2                              |
| 2     | Red Lion                  | Independent Free  | 0.1                           | 0.5                              |
| 3     | Essence                   | Independent Free  | 0.1                           | 0.9                              |
| 4     | Nags Head                 | Independent Free  | 0.1                           | 0.9                              |
| 5     | Burghley Arms Inn & Hotel | Enterprise Inns   | 0.1                           | 0.8                              |
| 6     | Golden Lion               | Sam Smith         | 0.1                           | 0.9                              |
| 7     | Smiths                    | Independent Free  | 0.2                           | 1.1                              |
| 8     | Angel Hotel               | Independent Free  | 0.2                           | 1.1                              |
| 9     | Jubilee                   | Independent Free  | 0.2                           | 0.9                              |
| 10    | Archie's Bar              | Independent Free  | 0.2                           | 0.9                              |
| 11    | Anchor                    | Punch Pub Company | 0.5                           | 3.2                              |
| 12    | Q At Southside            | Independent Free  | 0.6                           | 3.6                              |
| 13    | Sugar Mill                | Marston's         | 0.8                           | 3.5                              |
| 14    | Wishing Well              | Independent Free  | 1.6                           | 5.9                              |
| 15    | Horse Shoe                | Marston's         | 2.1                           | 5.1                              |
| 16    | Five Bells                | Unknown           | 2.4                           | 7.0                              |
| 17    | Five Bells                | Independent Free  | 2.7                           | 7.1                              |
| 18    | Hare & Hound              | Independent Free  | 3.4                           | 7.7                              |
| 19    | Six Bells                 | Punch Pub Company | 3.4                           | 10.0                             |
| 20    | Black Horse               | Independent Free  | 3.5                           | 9.1                              |