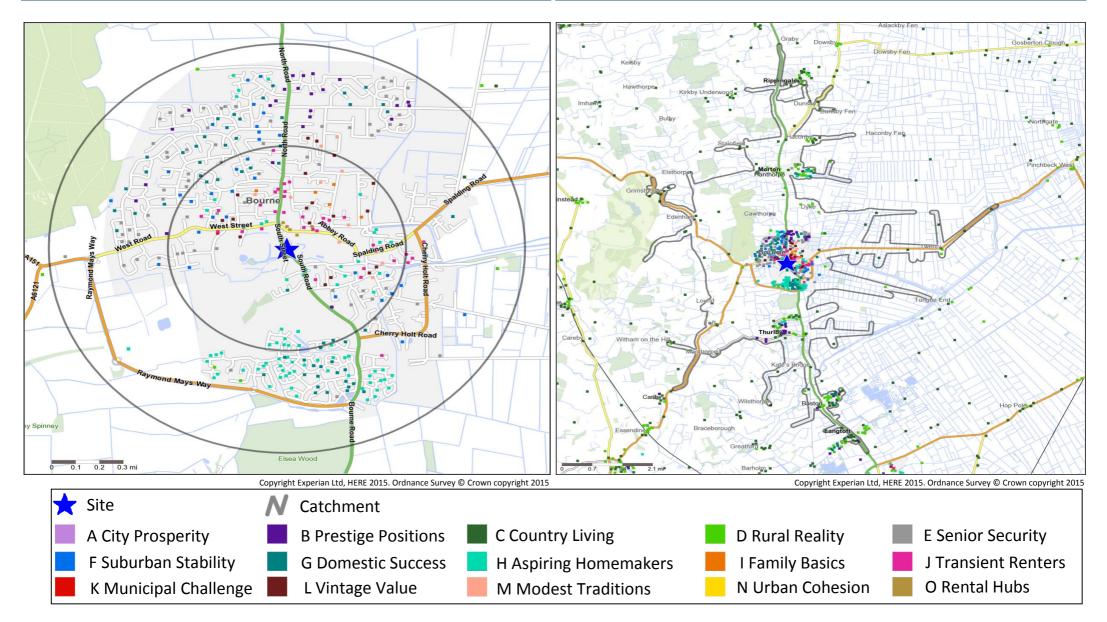

#### Mosaic Groups in 0.5 and 1 Mile Catchment Areas

#### Mosaic Groups in 10 minute DT Catchment Area

# Adults 18+ by Mosaic Type in Each Catchment

|    |          |                       | 0.5 Mil<br>Catchme      |     | 1 Mile<br>Catchme       |      | 10 Minut<br>Catchme     |                |         |         |                          | 0.5 Mil<br>Catchme      |      | 1 Mile<br>Catchme       |     | 10 Minut<br>Catchme     |     |
|----|----------|-----------------------|-------------------------|-----|-------------------------|------|-------------------------|----------------|---------|---------|--------------------------|-------------------------|------|-------------------------|-----|-------------------------|-----|
| Mo | saic Typ | e Profile             | Catchment<br>Adults 18+ | %   | Catchment<br>Adults 18+ | %    | Catchment<br>Adults 18+ | %              | Mos     | аіс Тур | e Profile                | Catchment<br>Adults 18+ | %    | Catchment<br>Adults 18+ | %   | Catchment<br>Adults 18+ | %   |
|    | A01      | World-Class Wealth    | 0                       | 0.0 | 0                       | 0.0  | 0                       | 0.0            |         | 136     | Solid Economy            | 0                       | 0.0  | 0                       | 0.0 | 0                       | 0.0 |
|    | A02      | Uptown Elite          | 0                       | 0.0 | 0                       | 0.0  | 0                       | 0.0            |         | 137     | Budget Generations       | 183                     | 3.6  | 183                     | 1.5 | 227                     | 1.2 |
|    | A03      | Penthouse Chic        | 0                       | 0.0 | 0                       | 0.0  | 0                       | 0.0            |         | 138     | Childcare Squeeze        | 0                       | 0.0  | 0                       | 0.0 | 0                       | 0.0 |
|    | A04      | Metro High-Flyers     | 0                       | 0.0 | 0                       | 0.0  | 0                       | 0.0            |         | 139     | Families with Needs      | 112                     | 2.2  | 112                     | 0.9 | 112                     | 0.6 |
|    | B05      | Premium Fortunes      | 0                       | 0.0 | 0                       | 0.0  | 0                       | 0.0            |         | J40     | Make Do & Move On        | 184                     | 3.7  | 194                     | 1.6 | 194                     | 1.0 |
|    | B06      | Diamond Days          | 0                       | 0.0 | 0                       | 0.0  | 0                       | 0.0            |         | J41     | Disconnected Youth       | 62                      | 1.2  | 99                      | 0.8 | 99                      | 0.5 |
|    | B07      | Alpha Families        | 0                       | 0.0 | 41                      | 0.3  | 314                     | 1.6            |         | J42     | Midlife Stopgap          | 569                     | 11.3 | 674                     | 5.5 | 674                     | 3.5 |
|    | B08      | Bank of Mum and Dad   | 0                       | 0.0 | 114                     | 0.9  | 304                     | 1.6            |         | J43     | Renting a Room           | 69                      | 1.4  | 69                      | 0.6 | 69                      | 0.4 |
|    | B09      | Empty-Nest Adventure  | 123                     | 2.4 | 565                     | 4.6  | 585                     | 3.1            |         | K44     | Inner City Stalwarts     | 0                       | 0.0  | 0                       | 0.0 | 0                       | 0.0 |
|    | C10      | Wealthy Landowners    | 0                       | 0.0 | 0                       | 0.0  | 190                     | 1.0            |         | K45     | Crowded Kaleidoscope     | 0                       | 0.0  | 0                       | 0.0 | 0                       | 0.0 |
|    | C11      | Rural Vogue           | 0                       | 0.0 | 3                       | 0.0  | 591                     | 3.1            |         | K46     | High Rise Residents      | 0                       | 0.0  | 0                       | 0.0 | 0                       | 0.0 |
|    | C12      | Scattered Homesteads  | 0                       | 0.0 | 1                       | 0.0  | 286                     | 1.5            |         | K47     | Streetwise Singles       | 6                       | 0.1  | 6                       | 0.0 | 6                       | 0.0 |
|    | C13      | Village Retirement    | 0                       | 0.0 | 29                      | 0.2  | 1,367                   | 7.1            |         | K48     | Low Income Workers       | 0                       | 0.0  | 0                       | 0.0 | 0                       | 0.0 |
|    | D14      | Satellite Settlers    | 0                       | 0.0 | 123                     | 1.0  | 2,042                   | 10.6           |         | L49     | Dependent Greys          | 93                      | 1.8  | 93                      | 0.8 | 93                      | 0.5 |
|    | D15      | Local Focus           | 0                       | 0.0 | 0                       | 0.0  | 572                     | 3.0            |         | L50     | Pocket Pensions          | 339                     | 6.7  | 388                     | 3.2 | 388                     | 2.0 |
|    | D16      | Outlying Seniors      | 0                       | 0.0 | 1                       | 0.0  | 449                     | 2.3            |         | L51     | Aided Elderly            | 107                     | 2.1  | 162                     | 1.3 | 162                     | 0.8 |
|    | D17      | Far-Flung Outposts    | 0                       | 0.0 | 0                       | 0.0  | 0                       | 0.0            |         | L52     | Estate Veterans          | 0                       | 0.0  | 0                       | 0.0 | 0                       | 0.0 |
|    | E18      | Legacy Elders         | 29                      | 0.6 | 69                      | 0.6  | 69                      | 0.4            |         | L53     | Seasoned Survivors       | 107                     | 2.1  | 136                     | 1.1 | 136                     | 0.7 |
|    | E19      | Bungalow Heaven       | 440                     | 8.7 | 1,788                   | 14.6 | 2,065                   | 10.8           |         | M54     | Down-to-Earth Owners     | 40                      | 0.8  | 190                     | 1.6 | 190                     | 1.0 |
|    | E20      | Classic Grandparents  | 52                      | 1.0 | 125                     | 1.0  | 125                     | 0.7            |         | M55     | Offspring Overspill      | 179                     | 3.6  | 179                     | 1.5 | 179                     | 0.9 |
|    | E21      | Solo Retirees         | 65                      | 1.3 | 286                     | 2.3  | 286                     | 1.5            |         | M56     | Self Supporters          | 195                     | 3.9  | 206                     | 1.7 | 206                     | 1.1 |
|    | F22      | Boomerang Boarders    | 154                     | 3.1 | 169                     | 1.4  | 169                     | 0.9            |         | N57     | Community Elders         | 0                       | 0.0  | 0                       | 0.0 | 0                       | 0.0 |
|    | F23      | Family Ties           | 30                      | 0.6 | 205                     | 1.7  | 205                     | 1.1            |         | N58     | Cultural Comfort         | 0                       | 0.0  | 0                       | 0.0 | 0                       | 0.0 |
|    | F24      | Fledgling Free        | 230                     | 4.6 | 582                     | 4.8  | 582                     | 3.0            |         | N59     | Asian Heritage           | 0                       | 0.0  | 0                       | 0.0 | 0                       | 0.0 |
|    | F25      | Dependable Me         | 200                     | 4.0 | 353                     | 2.9  | 353                     | 1.8            |         | N60     | Ageing Access            | 0                       | 0.0  | 0                       | 0.0 | 0                       | 0.0 |
|    | G26      | Cafés and Catchments  | 0                       | 0.0 | 0                       | 0.0  | 0                       | 0.0            |         | 061     | Career Builders          | 0                       | 0.0  | 0                       | 0.0 | 0                       | 0.0 |
|    | G27      | Thriving Independence | 0                       | 0.0 | 0                       | 0.0  | 0                       | 0.0            |         | 062     | Central Pulse            | 0                       | 0.0  | 0                       | 0.0 | 0                       | 0.0 |
|    | G28      | Modern Parents        | 283                     | 5.6 | 902                     | 7.4  | 1,279                   | 6.7            |         | 063     | Flexible Workforce       | 0                       | 0.0  | 0                       | 0.0 | 0                       | 0.0 |
|    | G29      | Mid-Career Convention | 75                      | 1.5 | 1,408                   | 11.5 | 1,571                   | 8.2            |         | 064     | <b>Bus-Route Renters</b> | 186                     | 3.7  | 186                     | 1.5 | 186                     | 1.0 |
|    | H30      | Primary Ambitions     | 176                     | 3.5 | 228                     | 1.9  | 228                     | 1.2            |         | 065     | Learners & Earners       | 0                       | 0.0  | 0                       | 0.0 | 0                       | 0.0 |
|    | H31      | Affordable Fringe     | 235                     | 4.7 | 486                     | 4.0  | 486                     | 2.5            |         | 066     | Student Scene            | 0                       | 0.0  | 0                       | 0.0 | 0                       | 0.0 |
|    | H32      | First-Rung Futures    | 110                     | 2.2 | 188                     | 1.5  | 188                     | 1.0            |         | U99     | Unclassified             | 0                       | 0.0  | 13                      | 0.1 | 25                      | 0.1 |
|    | H33      | Contemporary Starts   | 392                     | 7.8 | 1,541                   | 12.6 | 1,768                   | 9.2            |         |         | Total                    | 5,040                   |      | 12,242                  |     | 19,177                  |     |
|    | H34      | New Foundations       | 10                      | 0.2 | 33                      | 0.3  | 45                      | 0.2            |         |         |                          |                         |      |                         |     |                         |     |
|    | H35      | Flying Solo           | 5                       | 0.1 | 112                     | 0.9  | 112<br>Eve              | 0.6<br>orian C | nvright | - 2016  |                          |                         |      |                         |     |                         | 2   |

### **Top 5 Mosaic Types**

#### 1. E19 Bungalow Haven

Peace-seeking seniors appreciating the calm of bungalow estates designed for the elderly

- Elderly couples and singles
- Own their bungalow outright
- Neighbourhoods of elderly people
- May research online
- Like buying in store
- Pre-pay mobiles, low spend

#### 2. H33 Contemporary Starts

Fashion-conscious young singles and partners setting up home in developments attractive to their peers

- Cohabiting couples and singles
- Late 20s and 30s, some have young kids
- Modern housing, owned or rented
- Further away from centres
- Use eBay
- Use online banking

### 3. G29 Mid-Career Convention

Professional families with children in traditional mid-range suburbs where neighbours are often older

- Married couples with kids
- Traditional suburbs
- Professional jobs
- Likely to have life cover
- High proportion with mortgage
- Online grocery shopping

## 4. G28 Modern Parents

Busy couples in modern detached homes juggling the demands of school-age children and careers

- Families with school age children
- Modern housing
- Good quality detached homes
- Double income families
- Own tablets
- Search using online aggregators

#### 5. J42 Midlife Stopgap

Maturing singles in employment who are renting short-term affordable homes

- Homesharers and singles
- In employment
- Don't have children
- Average age 45
- Privately renting affordable homes
- Mostly terraces