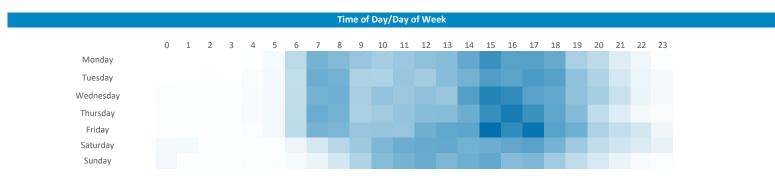

Time of day and day of week busyness from within a 60m radius of the pub calculated using GPS data

Seasonality of footfall from within 60m of the pub. Over 100 index indicates it is busier than average