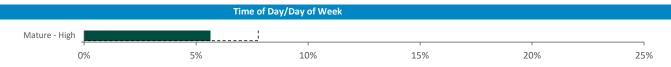

Time of day and day of week busyness from within a 60m radius of the pub calculated using GPS data

Seasonality of footfall from within 60m of the pub. Over 100 index indicates it is busier than average