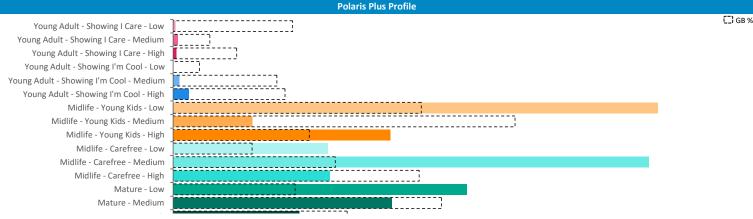

Polaris profile of people passing within 60m of the pub, these represent the potential customers walking past the door