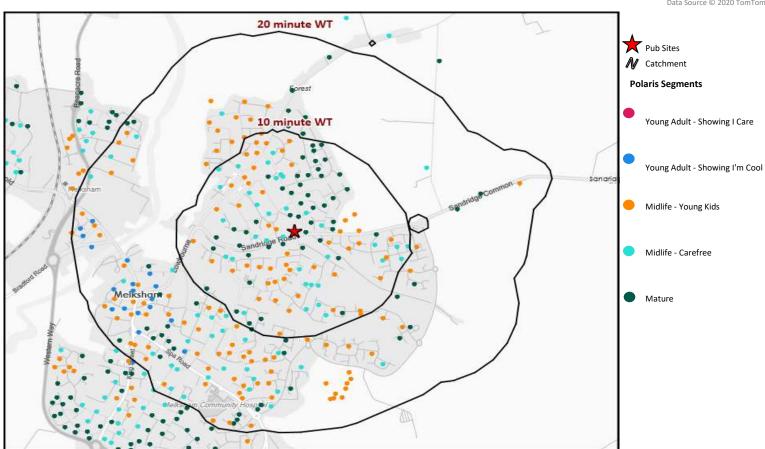

#### Polaris Profile by Catchment

\*WT= Walktime, \*\*DT= Drivetime

|                                | vi validine, si  |            |             |                     |            | ., 5. 5     |  |
|--------------------------------|------------------|------------|-------------|---------------------|------------|-------------|--|
|                                | Population Count |            |             | Index vs GB average |            |             |  |
| Polaris Segment                | 10 min WT*       | 20 min WT* | 20 min DT** | 10 min WT*          | 20 min WT* | 20 min DT** |  |
|                                |                  |            |             |                     |            |             |  |
| Young Adult - Showing I Care   | 0                | 0          | 1,990       | 0                   | 0          | 18          |  |
| Young Adult - Showing I'm Cool | 97               | 586        | 6,290       | 28                  | 69         | 55          |  |
| Midlife - Young Kids           | 1,606            | 4,825      | 44,729      | 136                 | 165        | 115         |  |
| Midlife - Carefree             | 969              | 1,667      | 26,448      |                     | 85         | 102         |  |
| Mature                         | 1,017            | 2,025      | 42,606      | 97                  | 78         | 123         |  |
| Not Private Households         | 69               | 178        | 1,642       | 128                 | 133        | 92          |  |
| Total                          | 3,758            | 9,281      | 123,705     |                     |            |             |  |