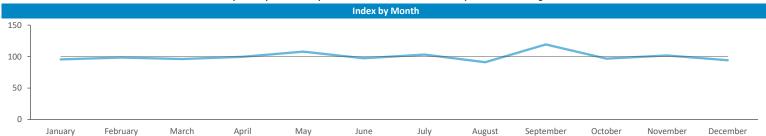

Time of day and day of week busyness from within a 60m radius of the pub calculated using GPS data

Seasonality of footfall from within 60m of the pub. Over 100 index indicates it is busier than average