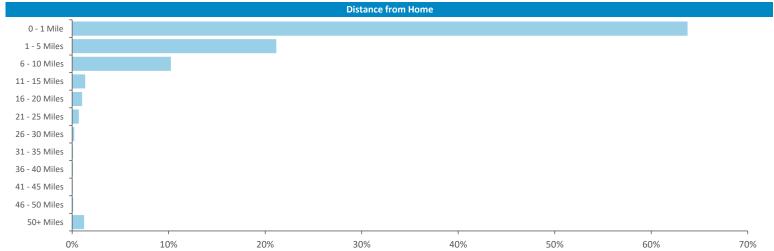

Illustrates how far those seen within 60m of the pub have travelled from their home location to get there