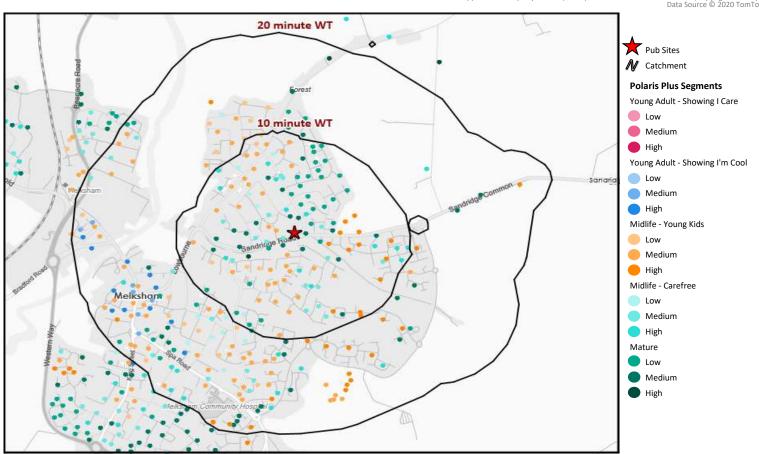

#### **Polaris Plus Profile by Catchment**

\*WT= Walktime, \*\*DT= Drivetime

|                                |            |               |             | VVI= VVdiktille, DI= DITVEtille |            |             |  |
|--------------------------------|------------|---------------|-------------|---------------------------------|------------|-------------|--|
|                                | F          | opulation Cou | nt          | Index vs GB average             |            |             |  |
| Polaris Plus Segment           | 10 min WT* | 20 min WT*    | 20 min DT** | 10 min WT*                      | 20 min WT* | 20 min DT** |  |
| Young Adult - Showing I Care   |            |               |             |                                 |            |             |  |
| Low                            | 0          | 0             | 139         | 0                               | 0          | 3           |  |
| Medium                         | 0          | 0             | 0           | 0                               | 0          | 0           |  |
| High                           | 0          | 0             | 1,851       | 0                               | 0          | 44          |  |
| Young Adult - Showing I'm Cool |            |               |             |                                 |            |             |  |
| Low                            | 0          | 0             | 0           | 0                               | 0          | 0           |  |
| Medium                         | 0          | 178           | 2,454       | 0                               | 52         | 54          |  |
| High                           | 97         | 408           | 3,836       | 58                              | 98         | 69          |  |
| Midlife - Young Kids           |            |               |             |                                 |            |             |  |
| Low                            | 210        | 925           | 8,769       | 50                              | 90         | 64          |  |
|                                | 1,251      | 2,848         | 19,368      |                                 |            | 105         |  |
| High                           | 145        | 1,052         | 16,592      |                                 |            |             |  |
| Midlife - Carefree             |            |               |             |                                 |            |             |  |
| Low                            | 74         | 303           | 2,930       | 58                              | 96         | 70          |  |
|                                | 589        | 789           | 6,288       |                                 |            | 76          |  |
| High                           | 306        | 575           | 17,230      | 75                              | 57         | 128         |  |
| Mature                         |            |               |             |                                 | ·          |             |  |
| Low                            | 647        | 1,028         | 8,357       | 290                             | 187        | 114         |  |
| Medium                         | 349        | 956           | 16,408      | 73                              | 81         | 105         |  |
| High                           | 21         | 41            | 17,841      | 6                               | 5          | 154         |  |
| Not Private Households         | 69         | 178           | 1.642       | 128                             | 133        | 92          |  |