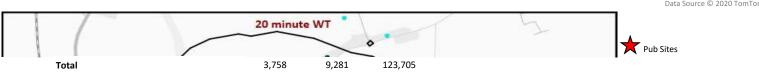

|                                                                   | Over GB Average Around GB Average |           |                           |             |                                                                                      |                     | *WT= Walktim           | e, **DT= Drivetim |  |
|-------------------------------------------------------------------|-----------------------------------|-----------|---------------------------|-------------|--------------------------------------------------------------------------------------|---------------------|------------------------|-------------------|--|
|                                                                   |                                   |           | Catchment Size (Cou       |             | unts)                                                                                | Index vs GB Average |                        |                   |  |
|                                                                   | Under GB Average                  |           | 10 min WT*                | 20 min WT*  | 20 min DT**                                                                          | 10 min WT*          | 20 min WT*             | 20 min DT**       |  |
|                                                                   | Population                        |           | 4,743                     | 11,871      | 155,647                                                                              | 90                  | 82                     | 41                |  |
|                                                                   |                                   |           |                           |             |                                                                                      | Population & Adult  | s 18+ index is based o | n all pubs        |  |
|                                                                   | Adults 18+                        |           | 3,758                     | 9,281       | 123,705                                                                              | 86                  | 52                     | 41                |  |
|                                                                   | Competition Pubs                  |           | 1                         | 9           | 163                                                                                  | 7                   | 28                     | 45                |  |
|                                                                   | Adults 18+ per Compet             | ition Pub | 3,758                     | 1,031       | 759                                                                                  | 455                 | 125                    | 92                |  |
|                                                                   | % Adults Likely to Drinl          | k         | 82.0%                     | 81.9%       | 83.5%                                                                                | 99                  | 99                     | 101               |  |
|                                                                   | Low                               |           | 24.8%                     | 24.3%       | 16.3%                                                                                | 97                  | 95                     | 64                |  |
| Affluence                                                         | Medium                            |           | 58.2%                     | 51.4%       | 36.0%                                                                                | 148                 | 131                    | 91                |  |
| *Affluence does not include Not Drivet                            | High                              |           | 15.1%                     | 22.4%       | 46.4%                                                                                | 45                  | 67                     | 138               |  |
| *Affluence does not include Not Private                           | 18-24                             |           | 264                       | 683         | 8,530                                                                                | 69                  | 71                     | 68                |  |
|                                                                   | 25-34                             |           | 505                       | 1,398       | 16,237                                                                               | 80                  | 89                     | 79                |  |
| Age Profile                                                       | 35-44                             |           | 535                       | 1,416       | 18,695                                                                               | 88                  | 93                     | 93                |  |
|                                                                   | 45-64                             |           | 1,305                     | 3,180       | 44,465                                                                               | 108                 | 105                    | 112               |  |
|                                                                   | 65+                               |           | 1,149                     | 2,604       | 35,778                                                                               | 127                 | 115                    | 120               |  |
| 000 -<br>800 -<br>600 -<br>400 -<br>200 -<br>0 18-24 25-34 ■ 10 m | 35-44 45-64 65+<br>nin WT*        |           | 35-44 45-64<br>20 min WT* | 65+         | 35,000 -<br>30,000 -<br>25,000 -<br>20,000 -<br>15,000 -<br>10,000 -<br>5,000 -<br>0 | 25-34 3<br>■ 20 min | 55-44 45-64<br>DT**    | 4 65+             |  |
|                                                                   |                                   |           | Catchment Size (Counts)   |             |                                                                                      | Index vs GB Average |                        |                   |  |
|                                                                   |                                   |           |                           |             |                                                                                      | 1                   | 1                      |                   |  |
|                                                                   |                                   |           | 10 min WT*                | 20 min WT*  | 20 min DT**                                                                          | 10 min WT*          | 20 min WT*             | 20 min DT*        |  |
|                                                                   |                                   |           | 2,323 (49%)               | 5,748 (48%) | 75,997 (49%)                                                                         | 99                  | 98                     | 99                |  |
| Constant                                                          | Male                              |           | 2,323 (4370)              | -, (,-,     |                                                                                      |                     |                        |                   |  |
| Gender                                                            | Male<br>Female                    |           | 2,420 (51%)               | 6,123 (52%) | 79,650 (51%)                                                                         | 101                 | 102                    | 101               |  |
| Gender                                                            | Female                            |           |                           |             | 79,650 (51%)                                                                         | 101                 | 102                    |                   |  |
| Gender                                                            |                                   |           |                           |             |                                                                                      | 101<br>110<br>124   | 102<br>108<br>122      |                   |  |