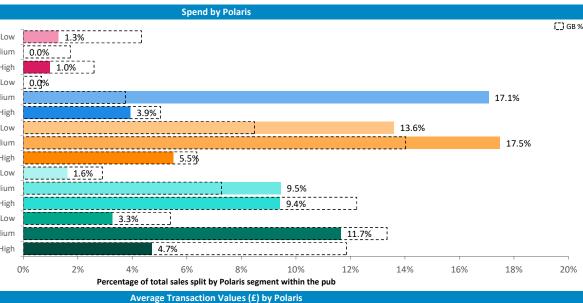

## Polaris Summary - Courthouse Rugby

|                                | Polaris Plus Profile by Catchment |               |             |            |                |                    |
|--------------------------------|-----------------------------------|---------------|-------------|------------|----------------|--------------------|
|                                |                                   |               |             |            | *WT= Walktime  | e, **DT= Drivetime |
|                                | Р                                 | opulation Cou | nt          | Inc        | lex vs GB aver | age                |
| Polaris Plus Segment           | 10 min WT*                        | 20 min WT*    | 20 min DT** | 10 min WT* | 20 min WT*     | 20 min DT**        |
| Young Adult - Showing I Care   |                                   |               |             |            |                |                    |
| Low                            | 243                               | 267           | 280         | 96         | 35             | 5                  |
| Medium                         | 0                                 | 18            | 18          | 0          | 7              | 1                  |
| High                           | 107                               | 1,100         | 2,029       | 52         | 181            | 46                 |
| Young Adult - Showing I'm Cool |                                   |               |             |            |                |                    |
| Low                            | 0                                 | 0             | 0           | 0          | 0              | 0                  |
| Medium                         | 1,337                             | 4,944         | 7,569       | 597        | 740            | 157                |
| High                           | 853                               | 1,911         | 4,167       | 315        | 236            | 72                 |
| Midlife - Young Kids           |                                   |               |             |            |                |                    |
| Low                            | 287                               | 891           | 7,356       | 43         | 44             | 51                 |
| Medium                         | 1,584                             | 3,810         | 21,659      | 175        | 141            | 112                |
| High                           | 5                                 | 236           | 10,279      | 2          | 24             | 147                |
| Midlife - Carefree             |                                   |               |             |            |                |                    |
| Low                            | 406                               | 553           | 2,893       | 197        | 90             | 65                 |
| Medium                         | 210                               | 1,273         | 10,245      | 52         | 105            | 117                |
| High                           | 157                               | 908           | 17,436      | 24         | 46             | 123                |
| Mature                         |                                   |               |             |            |                |                    |
| Low                            | 609                               | 1,308         | 7,102       | 169        | 122            | 92                 |
| Medium                         | 57                                | 611           | 16,664      | 7          | 27             | 101                |
| High                           | 0                                 | 17            | 20,007      | 0          | 1              | 164                |
| Not Private Households         | 198                               | 223           | 2,379       | 227        | 86             | 127                |
| Total                          | 6,053                             | 18,070        | 130,083     |            |                |                    |