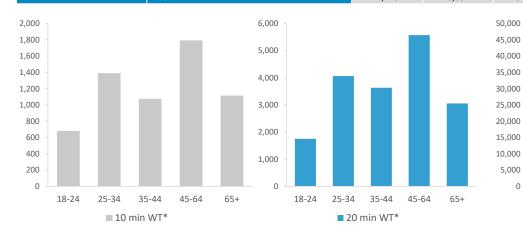

|                                           | Over GB Average                |            |                  |             |                     | *WT= Walktime         | e, **DT= Drivetime |
|-------------------------------------------|--------------------------------|------------|------------------|-------------|---------------------|-----------------------|--------------------|
|                                           | Around GB Average              | Cat        | chment Size (Cou | nts)        | Inc                 | lex vs GB Aver        | age                |
|                                           | Under GB Average               | 10 min WT* | 20 min WT*       | 20 min DT** | 10 min WT*          | 20 min WT*            | 20 min DT**        |
|                                           |                                |            |                  |             |                     |                       |                    |
|                                           | Population                     | 7,930      | 23,336           | 166,882     | 150                 | 160                   | 44                 |
|                                           |                                |            |                  |             | Population & Adults | 18+ index is based or | all pubs           |
|                                           | Adults 18+                     | 6,053      | 18,070           | 130,083     | 139                 | 101                   | 44                 |
|                                           | Competition Pubs               | 30         | 41               | 169         | 200                 |                       | 47                 |
|                                           | Adults 18+ per Competition Pub | 202        | 441              | 770         | 24                  | 53                    | 93                 |
|                                           | % Adults Likely to Drink       | 81.2%      | 81.8%            | 83.6%       | 98                  | 99                    | 101                |
|                                           |                                |            |                  |             |                     |                       |                    |
|                                           | Low                            | 25.5%      | 16.7%            | 13.6%       | 99                  | 65                    | 53                 |
| Affluence                                 | Medium                         | 52.7%      | 59.0%            | 43.2%       | 134                 | 150                   | 110                |
|                                           | High                           | 18.5%      | 23.1%            | 41.4%       | 55                  | 69                    | 124                |
| *Affluence does not include Not Private H | louseholds                     |            |                  |             |                     |                       |                    |
|                                           | 18-24                          | 681        | 1,751            | 10,258      | 106                 | 93                    | 76                 |
|                                           | 25-34                          | 1,390      | 4,060            | 21,963      | 132                 | 131                   | 99                 |
| Age Profile                               | 35-44                          | 1,074      | 3,634            | 22,125      | 105                 | 121                   | 103                |
|                                           | 45-64                          | 1,793      | 5,571            | 43,830      | 88                  | 93                    | 103                |
|                                           | 65+                            | 1,115      | 3,054            | 31,907      | 74                  | 68                    | 100                |