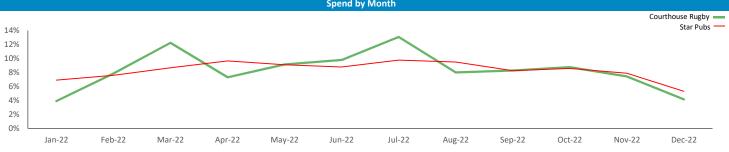

Young Adult - Showing I Care - Medium Young Adult - Showing I Care - High Young Adult - Showing I'm Cool - Low Young Adult - Showing I'm Cool - Medium Young Adult - Showing I'm Cool - High Midlife - Young Kids - Low Midlife - Young Kids - Medium Midlife - Young Kids - High Midlife - Carefree - Low Midlife - Carefree - Low Midlife - Carefree - High Mature - Low Mature - Low



Young Adult - Showing I Care - Low Young Adult - Showing I Care - Medium Young Adult - Showing I Care - High Young Adult - Showing I'm Cool - Low Young Adult - Showing I'm Cool - Medium Young Adult - Showing I'm Cool - High Midlife - Young Kids - Low Midlife - Young Kids - Medium Midlife - Young Kids - High Midlife - Carefree - Low Midlife - Carefree - Hedium Midlife - Carefree - High Mature - Low Mature - Medium







20 0

#### Mobile Data Summary - Courthouse Rugby

© 2023 CACI Limited and all other applicable third party notices (©2022, Digital Envoy. All Rights Reserved) can be found a







Seasonality of footfall from within 60m of the pub. Over 100 index indicates it is busier than average



Illustrates how far those seen within 60m of the pub have travelled from their home location to get there

**Polaris Plus Profile** 🗍 GB % Young Adult - Showing I Care - Low \_\_\_\_\_j Young Adult - Showing I Care - Medium Young Adult - Showing I Care - High Young Adult - Showing I'm Cool - Low Young Adult - Showing I'm Cool - Medium Young Adult - Showing I'm Cool - High Midlife - Young Kids - Low Midlife - Young Kids - Medium Midlife - Young Kids - High Midlife - Carefree - Low Midlife - Carefree - Me