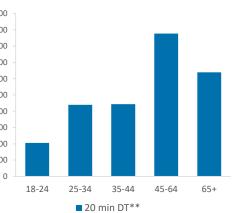

|                                           | Over GB Average                |            |                  |             |                     | *WT= Walktime         | e, **DT= Drivetime |
|-------------------------------------------|--------------------------------|------------|------------------|-------------|---------------------|-----------------------|--------------------|
|                                           | Around GB Average              | Cat        | chment Size (Cou | nts)        | Inc                 | lex vs GB Aver        | age                |
|                                           | Under GB Average               | 10 min WT* | 20 min WT*       | 20 min DT** | 10 min WT*          | 20 min WT*            | 20 min DT**        |
|                                           |                                |            |                  |             |                     |                       |                    |
|                                           | Population                     | 7,930      | 23,336           | 166,882     | 150                 | 160                   | 44                 |
|                                           |                                |            |                  |             | Population & Adults | 18+ index is based or | all pubs           |
|                                           | Adults 18+                     | 6,053      | 18,070           | 130,083     | 139                 | 101                   | 44                 |
|                                           | Competition Pubs               | 30         | 41               | 169         | 200                 |                       | 47                 |
|                                           | Adults 18+ per Competition Pub | 202        | 441              | 770         | 24                  | 53                    | 93                 |
|                                           | % Adults Likely to Drink       | 81.2%      | 81.8%            | 83.6%       | 98                  | 99                    | 101                |
|                                           |                                |            |                  |             |                     |                       |                    |
|                                           | Low                            | 25.5%      | 16.7%            | 13.6%       | 99                  | 65                    | 53                 |
| Affluence                                 | Medium                         | 52.7%      | 59.0%            | 43.2%       | 134                 | 150                   | 110                |
|                                           | High                           | 18.5%      | 23.1%            | 41.4%       | 55                  | 69                    | 124                |
| *Affluence does not include Not Private H | louseholds                     |            |                  |             |                     |                       |                    |
|                                           | 18-24                          | 681        | 1,751            | 10,258      | 106                 | 93                    | 76                 |
|                                           | 25-34                          | 1,390      | 4,060            | 21,963      | 132                 | 131                   | 99                 |
| Age Profile                               | 35-44                          | 1,074      | 3,634            | 22,125      | 105                 | 121                   | 103                |
|                                           | 45-64                          | 1,793      | 5,571            | 43,830      | 88                  | 93                    | 103                |
|                                           | 65+                            | 1,115      | 3,054            | 31,907      | 74                  | 68                    | 100                |