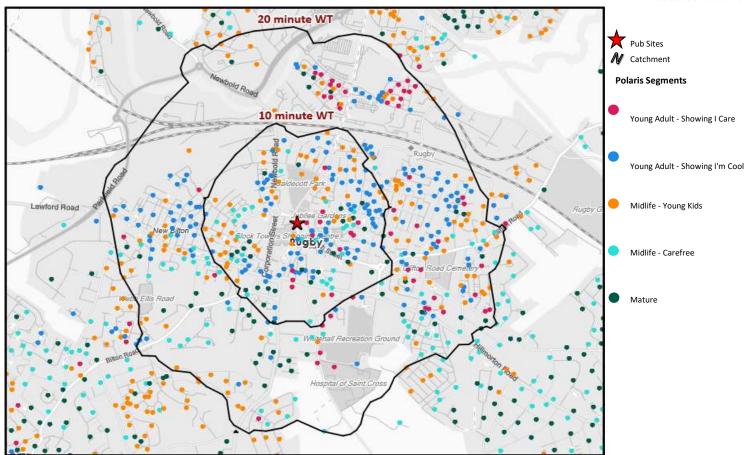

## Polaris Summary - Courthouse Rugby

© 2023 CACI Limited and all other applicable third party notices (Acorn) can be found at

|                                | Polaris Profile by Catchment |               |             |            |                |                    |
|--------------------------------|------------------------------|---------------|-------------|------------|----------------|--------------------|
|                                |                              |               |             |            | *WT= Walktime  | e, **DT= Drivetime |
|                                | Р                            | opulation Cou | nt          | Inc        | lex vs GB aver | age                |
| Polaris Segment                | 10 min WT*                   | 20 min WT*    | 20 min DT** | 10 min WT* | 20 min WT*     | 20 min DT**        |
|                                |                              |               |             |            |                |                    |
| Young Adult - Showing I Care   | 350                          | 1,385         | 2,327       | 65         | 86             | 20                 |
| Young Adult - Showing I'm Cool | 2,190                        | 6,855         | 11,736      |            | 412            | 98                 |
| Midlife - Young Kids           | 1,876                        | 4,937         | 39,294      | 99         | 87             | 96                 |
| Midlife - Carefree             | 773                          | 2,734         | 30,574      | 61         | 72             | 112                |
| Mature                         | 666                          | 1,936         | 43,773      | 39         | 38             | 120                |
| Not Private Households         | 198                          | 223           | 2,379       | 227        | 86             | 127                |
| Total                          | 6,053                        | 18,070        | 130,083     |            |                |                    |
|                                |                              |               |             |            |                |                    |