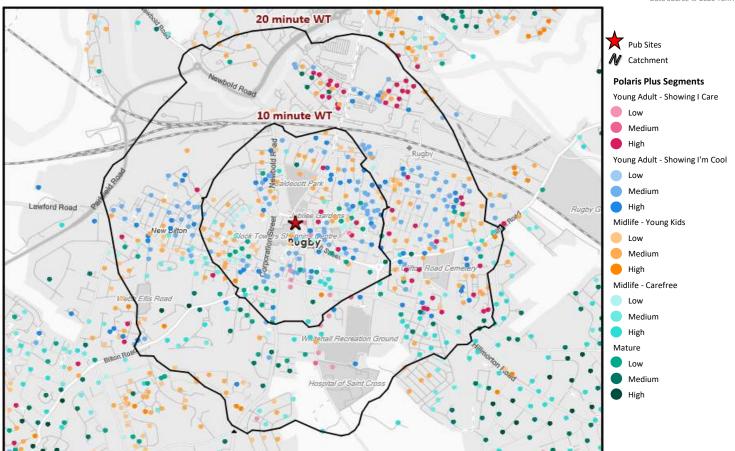

## Polaris Summary - Courthouse Rugby

|                                | Polaris Plus Profile by Catchment |               |             |            |                |                    |
|--------------------------------|-----------------------------------|---------------|-------------|------------|----------------|--------------------|
|                                |                                   |               |             |            | *WT= Walktime  | e, **DT= Drivetime |
|                                | Р                                 | opulation Cou | nt          | Inc        | lex vs GB aver | age                |
| Polaris Plus Segment           | 10 min WT*                        | 20 min WT*    | 20 min DT** | 10 min WT* | 20 min WT*     | 20 min DT**        |
| Young Adult - Showing I Care   |                                   |               |             |            |                |                    |
| Low                            | 243                               | 267           | 280         | 96         | 35             | 5                  |
| Medium                         | 0                                 | 18            | 18          | 0          | 7              | 1                  |
| High                           | 107                               | 1,100         | 2,029       | 52         | 181            | 46                 |
| Young Adult - Showing I'm Cool |                                   |               |             |            |                |                    |
| Low                            | 0                                 | 0             | 0           | 0          | 0              | 0                  |
| Medium                         | 1,337                             | 4,944         | 7,569       | 597        | 740            | 157                |
| High                           | 853                               | 1,911         | 4,167       | 315        | 236            | 72                 |
| Midlife - Young Kids           |                                   |               |             |            |                |                    |
| Low                            | 287                               | 891           | 7,356       | 43         | 44             | 51                 |
| Medium                         | 1,584                             | 3,810         | 21,659      | 175        | 141            | 112                |
| High                           | 5                                 | 236           | 10,279      | 2          | 24             | 147                |
| Midlife - Carefree             |                                   |               |             |            |                |                    |
| Low                            | 406                               | 553           | 2,893       | 197        | 90             | 65                 |
| Medium                         | 210                               | 1,273         | 10,245      | 52         | 105            | 117                |
| High                           | 157                               | 908           | 17,436      | 24         | 46             | 123                |
| Mature                         |                                   |               |             |            |                |                    |
| Low                            | 609                               | 1,308         | 7,102       | 169        | 122            | 92                 |
| Medium                         | 57                                | 611           | 16,664      | 7          | 27             | 101                |
| High                           | 0                                 | 17            | 20,007      | 0          | 1              | 164                |
| Not Private Households         | 198                               | 223           | 2,379       | 227        | 86             | 127                |
| Total                          | 6,053                             | 18,070        | 130,083     |            |                |                    |