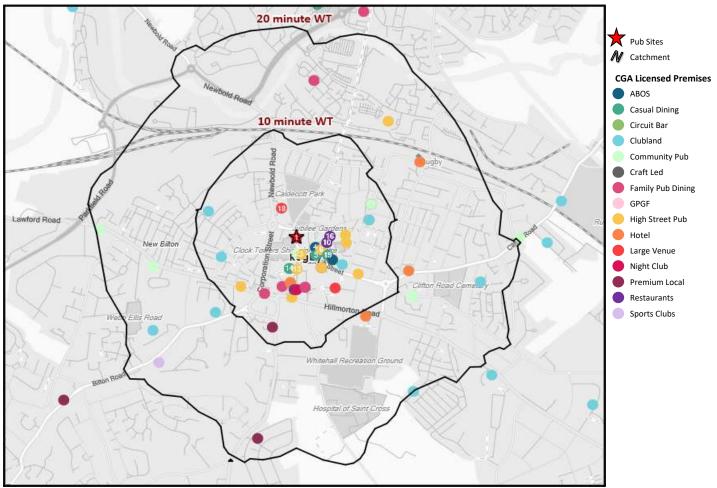

# CGA Summary - Courthouse Rugby

|     | Nearest 20 Pubs                 |          |                            |                   |                  |  |  |
|-----|---------------------------------|----------|----------------------------|-------------------|------------------|--|--|
| Ref | . Name                          | Postcode | Operator                   | Segment           | Distance (miles) |  |  |
| 1   | Courthouse                      | CV21 2AG | Star Pubs & Bars           | Family Pub Dining | 0.0              |  |  |
| 2   | Windmill Inn                    | CV21 2AB | Black Country Ales         | Community Pub     | 0.1              |  |  |
| 3   | Delish                          | CV21 2AL | Independent Free           | High Street Pub   | 0.1              |  |  |
| 4   | Bacco Lounge                    | CV21 2PY | Loungers                   | ABOS              | 0.1              |  |  |
| 5   | Prezzo                          | CV21 2QF | Prezzo plc                 | Casual Dining     | 0.1              |  |  |
| 6   | Bar 8                           | CV21 2QE | Independent Free           | High Street Pub   | 0.1              |  |  |
| 6   | Crafty Banker                   | CV21 2QE | Independent Free           | High Street Pub   | 0.1              |  |  |
| 6   | Bank Street Leisure Club        | CV21 2QE | Independent Free           | Clubland          | 0.1              |  |  |
| 6   | Chicco Di Caffe                 | CV21 2QE | Independent Free           | High Street Pub   | 0.1              |  |  |
| 10  | Rugby Theatre                   | CV21 2QA | Independent Free           | Large Venue       | 0.1              |  |  |
| 10  | Town & Country Constitutional   | CV21 2QA | Independent Free           | Clubland          | 0.1              |  |  |
| 10  | Herb & Spice Royal Thai Cuisine | CV21 2QA | Independent Free           | Restaurants       | 0.1              |  |  |
| 13  | Crown                           | CV21 3DU | Star Pubs & Bars           | High Street Pub   | 0.1              |  |  |
| 14  | Black Swan                      | CV21 3EB | Amber Taverns              | Circuit Bar       | 0.1              |  |  |
| 14  | Libertine Burger                | CV21 3EB | *Other Small Retail Groups | Casual Dining     | 0.1              |  |  |
| 16  | Maharajah                       | CV21 2SG | Independent Free           | Restaurants       | 0.1              |  |  |
| 16  | Romna Tandoori                  | CV21 2SG | Independent Free           | Restaurants       | 0.1              |  |  |
| 18  | Benn Hall                       | CV21 2LN | Independent Free           | Large Venue       | 0.1              |  |  |
| 19  | Alma Lodge House                | CV21 2RS | Independent Free           | Hotel             | 0.1              |  |  |
| 19  | On The Rocks                    | CV21 2RS | Independent Free           | Casual Dining     | 0.1              |  |  |