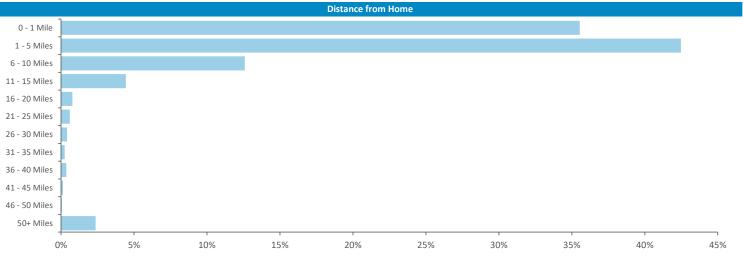

Illustrates how far those seen within 60m of the pub have travelled from their home location to get there

**Polaris Plus Profile** 🗍 GB % Young Adult - Showing I Care - Low \_\_\_\_\_j Young Adult - Showing I Care - Medium Young Adult - Showing I Care - High Young Adult - Showing I'm Cool - Low Young Adult - Showing I'm Cool - Medium Young Adult - Showing I'm Cool - High Midlife - Young Kids - Low Midlife - Young Kids - Medium Midlife - Young Kids - High Midlife - Carefree - Low Midlife - Carefree - Medium Midlife - Carefree - High Mature - Low ----Mature - Medium Mature - High 5% 10% 25% 0% 15% 20%