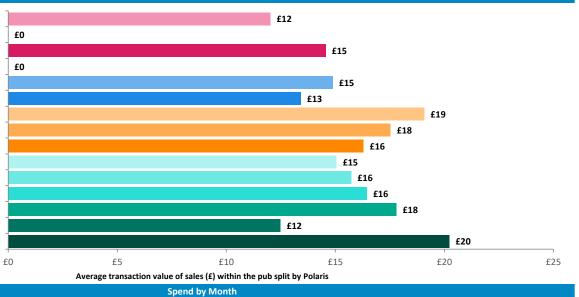

## Polaris Summary - Courthouse Rugby

|                                | Polaris Plus Profile by Catchment |               |             |            |                |                    |
|--------------------------------|-----------------------------------|---------------|-------------|------------|----------------|--------------------|
|                                |                                   |               |             |            | *WT= Walktime  | e, **DT= Drivetime |
|                                | Р                                 | opulation Cou | nt          | Inc        | lex vs GB aver | age                |
| Polaris Plus Segment           | 10 min WT*                        | 20 min WT*    | 20 min DT** | 10 min WT* | 20 min WT*     | 20 min DT**        |
| Young Adult - Showing I Care   |                                   |               |             |            |                |                    |
| Low                            | 243                               | 267           | 280         | 96         | 35             | 5                  |
| Medium                         | 0                                 | 18            | 18          | 0          | 7              | 1                  |
| High                           | 107                               | 1,100         | 2,029       | 52         | 181            | 46                 |
| Young Adult - Showing I'm Cool |                                   |               |             |            |                |                    |
| Low                            | 0                                 | 0             | 0           | 0          | 0              | 0                  |
| Medium                         | 1,337                             | 4,944         | 7,569       | 597        | 740            | 157                |
| High                           | 853                               | 1,911         | 4,167       | 315        | 236            | 72                 |
| Midlife - Young Kids           |                                   |               |             |            |                |                    |
| Low                            | 287                               | 891           | 7,356       | 43         | 44             | 51                 |
| Medium                         | 1,584                             | 3,810         | 21,659      | 175        | 141            | 112                |
| High                           | 5                                 | 236           | 10,279      | 2          | 24             | 147                |
| Midlife - Carefree             |                                   |               |             |            |                |                    |
| Low                            | 406                               | 553           | 2,893       | 197        | 90             | 65                 |
| Medium                         | 210                               | 1,273         | 10,245      | 52         | 105            | 117                |
| High                           | 157                               | 908           | 17,436      | 24         | 46             | 123                |
| Mature                         |                                   |               |             |            |                |                    |
| Low                            | 609                               | 1,308         | 7,102       | 169        | 122            | 92                 |
| Medium                         | 57                                | 611           | 16,664      | 7          | 27             | 101                |
| High                           | 0                                 | 17            | 20,007      | 0          | 1              | 164                |
| Not Private Households         | 198                               | 223           | 2,379       | 227        | 86             | 127                |
| Total                          | 6,053                             | 18,070        | 130,083     |            |                |                    |