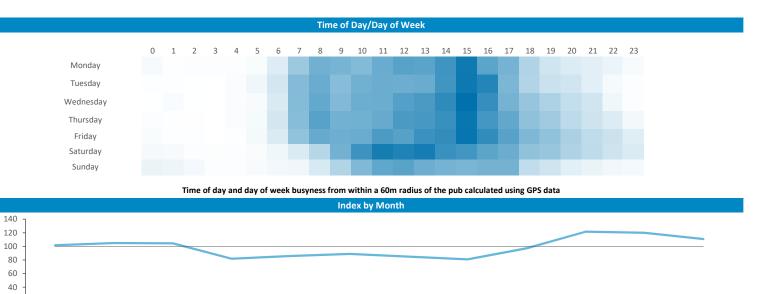

#### Mobile Data Summary - Courthouse Rugby

© 2023 CACI Limited and all other applicable third party notices (©2022, Digital Envoy. All Rights Reserved) can be found a

Seasonality of footfall from within 60m of the pub. Over 100 index indicates it is busier than average

Illustrates how far those seen within 60m of the pub have travelled from their home location to get there

**Polaris Plus Profile** 🗍 GB % Young Adult - Showing I Care - Low \_\_\_\_\_j Young Adult - Showing I Care - Medium Young Adult - Showing I Care - High Young Adult - Showing I'm Cool - Low Young Adult - Showing I'm Cool - Medium Young Adult - Showing I'm Cool - High Midlife - Young Kids - Low Midlife - Young Kids - Medium Midlife - Young Kids - High Midlife - Carefree - Low Midlife - Carefree - Medium Midlife - Carefree - High Mature - Low ----Mature - Medium Mature - High 5% 10% 25% 0% 15% 20%

Polaris profile of people passing within 60m of the pub, these represent the potential customers walking past the door